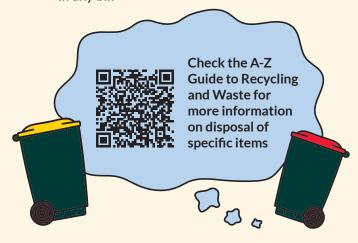

Where you live will determine if you are in a Week 1 or Week 2 zone. Scan the QR code to view the City of Launceston Interactive Waste Collection Map. Find out your collection week and day for waste, recycling and FOGO in your area. Once you know your week, tear-off the calendar and put it on your fridge.