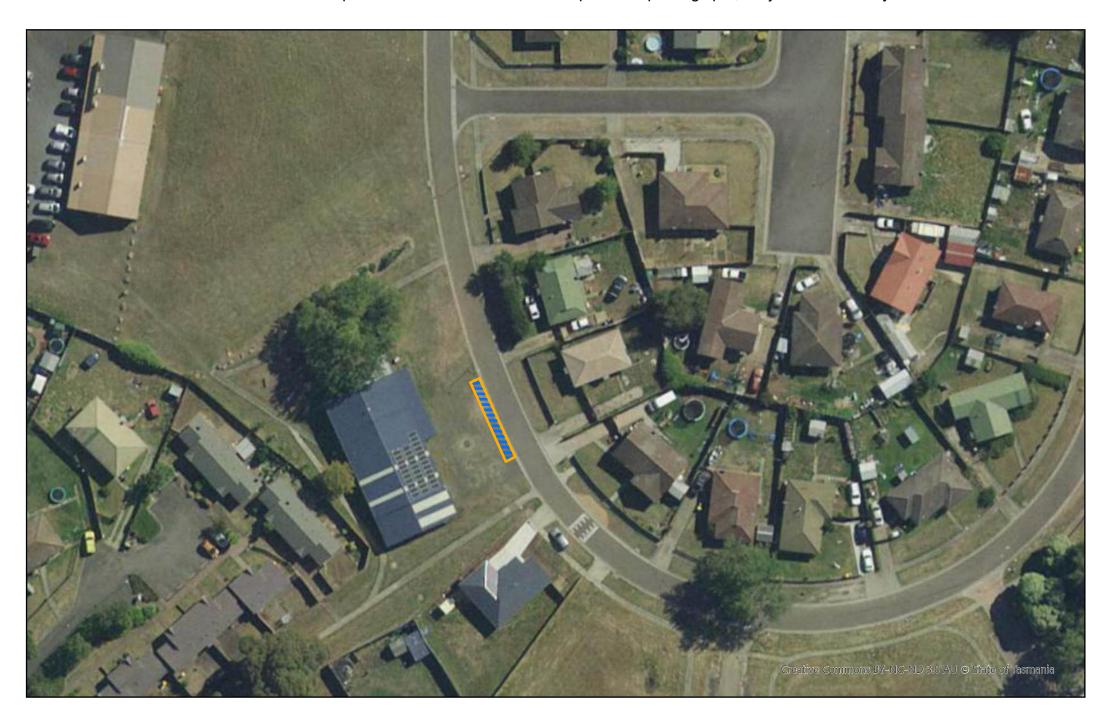

### LINDSAY STREET WEST, INVERMAY

Maximum 2 vehicles. Hatched area denotes space in which mobile vendor can pick their parking spot, subject to availability. Mobile vendors are only permitted to operate between the hours of 2pm and 10pm, with 1 hour before and after for set-up/pack-up. Mobile vendors are prohibited at all other times.