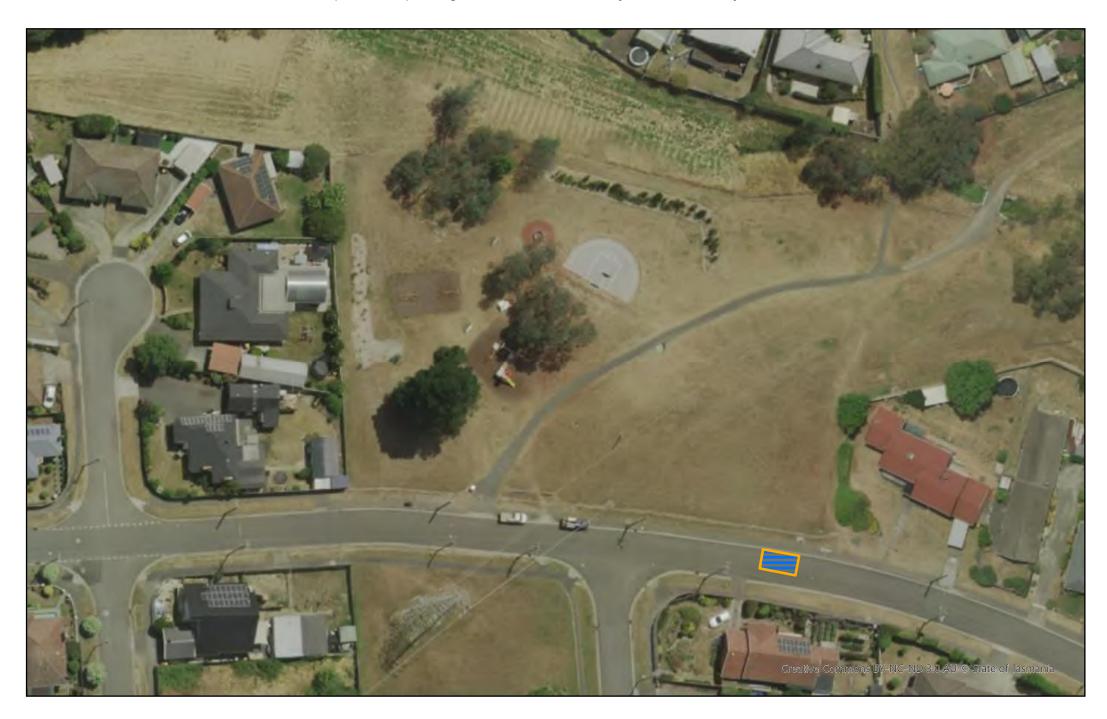

#### HIGH STREET, EAST LAUNCESTON

Maximum 4 vehicles. Hatched area denotes permitted parking for mobile vendor, subject to availability. Mobile vendors are only permitted to park between the hours of 4pm and 9pm, with 1 hour before and after for set-up/pack-up. Mobile vendors are prohibited at all other times.