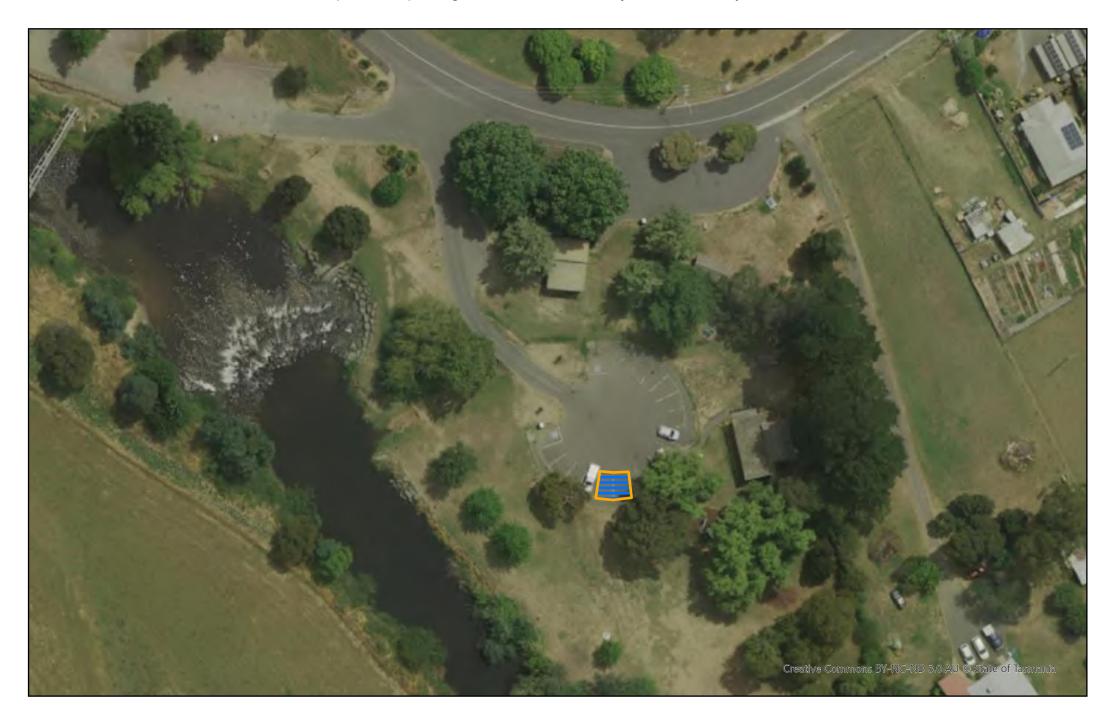

y work for the nominated time.



### LINDSAY STREET WEST, INVERMAY

Maximum 2 vehicles. Hatched area denotes space in which mobile vendor can pick their parking spot, subject to availability. Mobile vendors are only permitted to operate between the hours of 2pm and 10pm, with 1 hour before and after for set-up/pack-up. Mobile vendors are prohibited at all other times.



## **Heritage Forest, Invermay**



## **COMMUNITY PARK, WEST LAUNCESTON**



#### HIGH STREET, EAST LAUNCESTON

Maximum 4 vehicles. Hatched area denotes permitted parking for mobile vendor, subject to availability. Mobile vendors are only permitted to park between the hours of 4pm and 9pm, with 1 hour before and after for set-up/pack-up. Mobile vendors are prohibited at all other times.



# PICNIC GROUNDS, ST LEONARDS



## RAVENSWOOD SKATE PARK, RAVENSWOOD



## MACHENS RESERVE, KINGS MEADOWS



# Lilydale Falls, Lilydale



### The Shed, Rocherlea



# Youngtown Regional Park, Youngtown