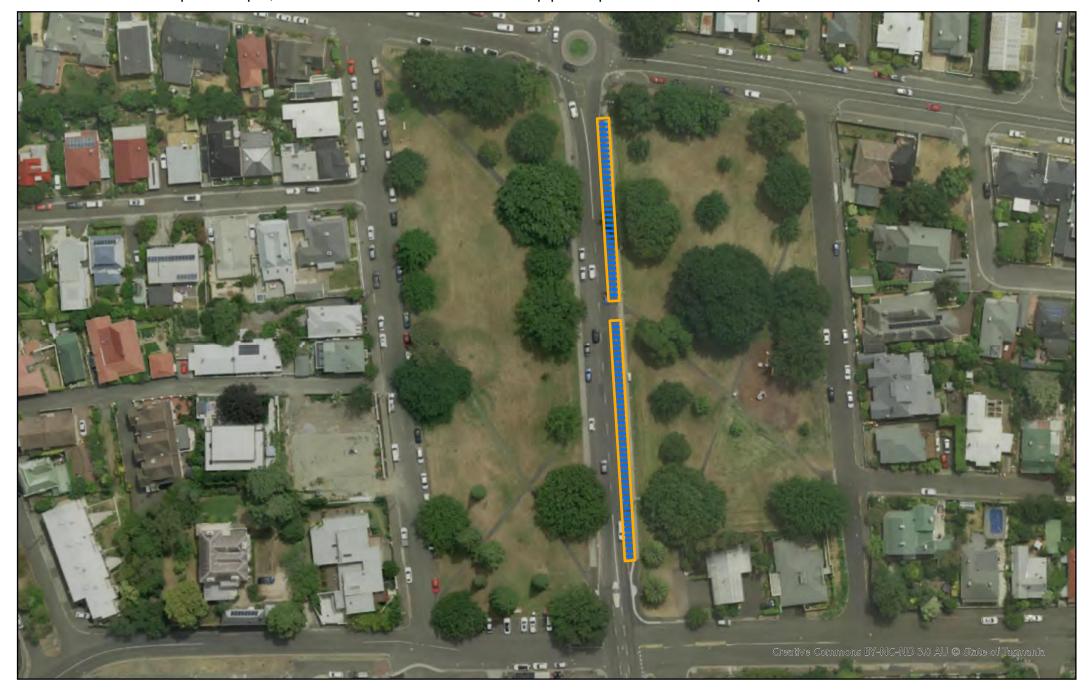

#### **RIVERBEND PARK, INVERMAY**

Maximum 4 vehicles. Hatched area denotes permitted parking for mobile vendor, subject to availability. Mobile vendors are only permitted to operate between the hours of 2pm and 10pm, with 1 hour before and after for set-up/pack-up. Mobile vendors are prohibited at all other times. Vendor to be provided individual pin for gate at booking. Pin will only work for the nominated time.