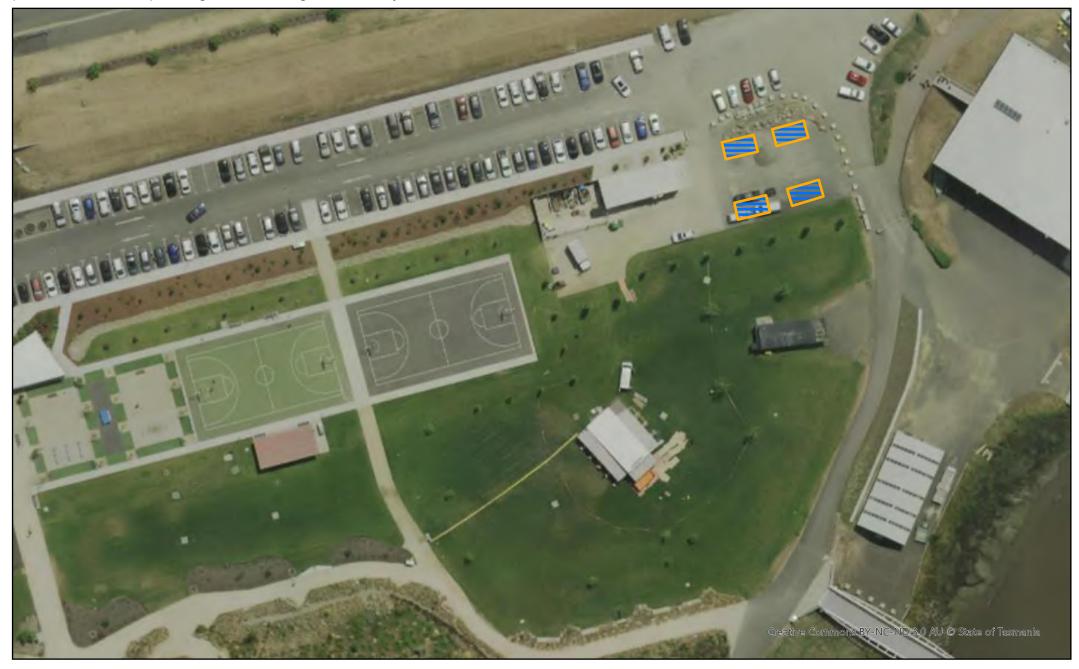

#### **RIVERBEND PARK, INVERMAY**

Maximum 4 vehicles. Hatched area denotes permitted parking for mobile vendor, subject to availability. Mobile vendors are only permitted to operate between the hours of 2pm and 10pm, with 1 hour before and after for set-up/pack-up. Mobile vendors are prohibited at all other times. Vendor to be provided individual pin for gate at booking. Pin will only work for the nominated time.