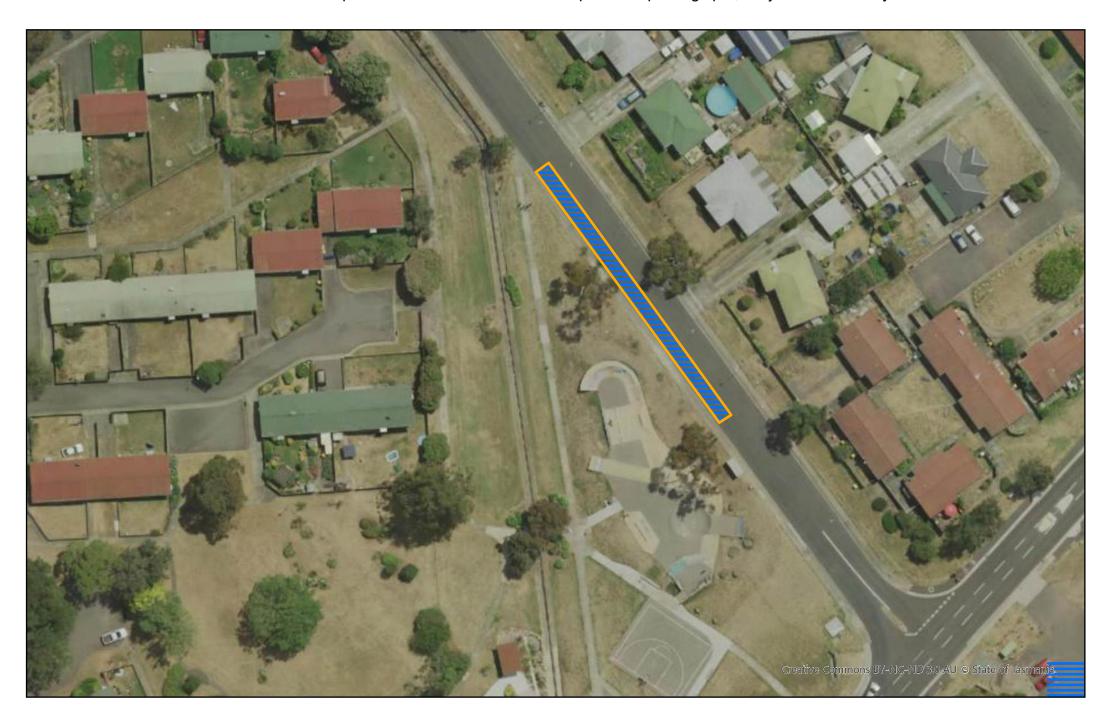

#### HIGH STREET, EAST LAUNCESTON

Maximum 4 vehicles. Hatched area denotes permitted parking for mobile vendor, subject to availability. Mobile vendors are only permitted to park between the hours of 4pm and 9pm, with 1 hour before and after for set-up/pack-up. Mobile vendors are prohibited at all other times.