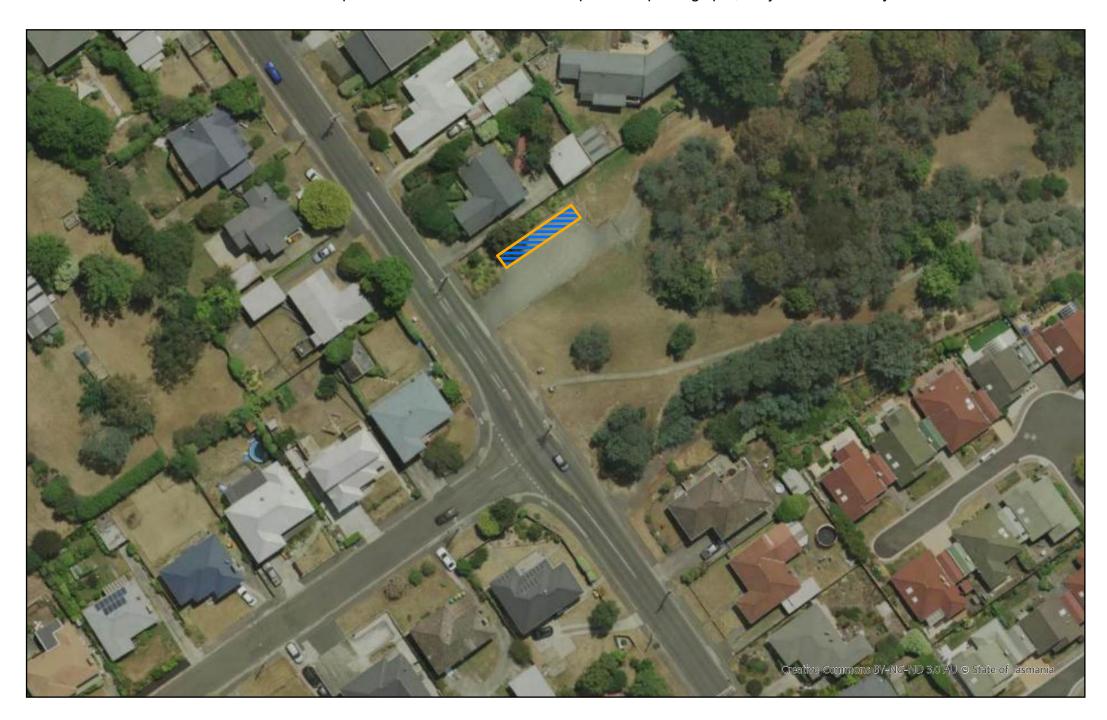

2 vehicles. Hatched area denotes space in which mobile vendor can pick their parking spot, subject to availability. Mobile vendors are only permitted to operate between the hours of 2pm and 10pm, with 1 hour before and after for set-up/pack-up. Mobile vendors are prohibited at all other times.



## **Heritage Forest, Invermay**



## **COMMUNITY PARK, WEST LAUNCESTON**



#### HIGH STREET, EAST LAUNCESTON

Maximum 4 vehicles. Hatched area denotes permitted parking for mobile vendor, subject to availability. Mobile vendors are only permitted to park between the hours of 4pm and 9pm, with 1 hour before and after for set-up/pack-up. Mobile vendors are prohibited at all other times.



# PICNIC GROUNDS, ST LEONARDS



## RAVENSWOOD SKATE PARK, RAVENSWOOD



## MACHENS RESERVE, KINGS MEADOWS



# Lilydale Falls, Lilydale



### The Shed, Rocherlea



# Youngtown Regional Park, Youngtown