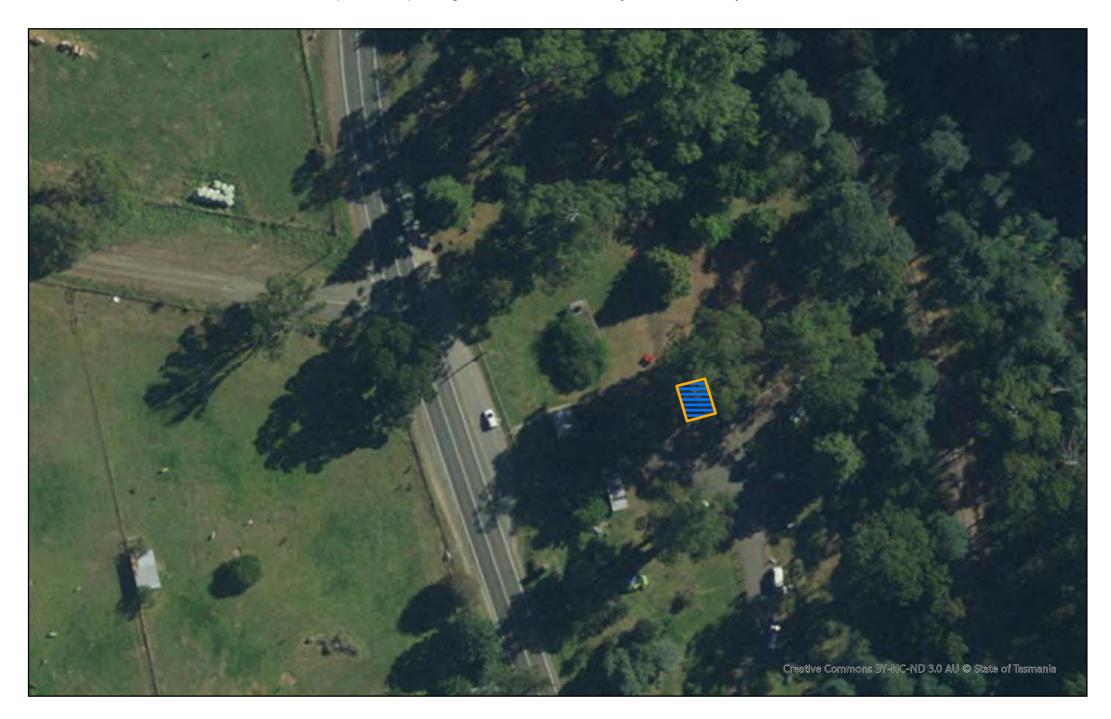

#### **RIVERBEND PARK, INVERMAY**

Maximum 4 vehicles. Hatched area denotes permitted parking for mobile vendor, subject to availability. Mobile vendors are only permitted to operate between the hours of 2pm and 10pm, with 1 hour before and after for set-up/pack-up. Mobile vendors are prohibited at all other times. Vendor to be provided individual pin for gate at booking. Pin will only work for the nominated time.