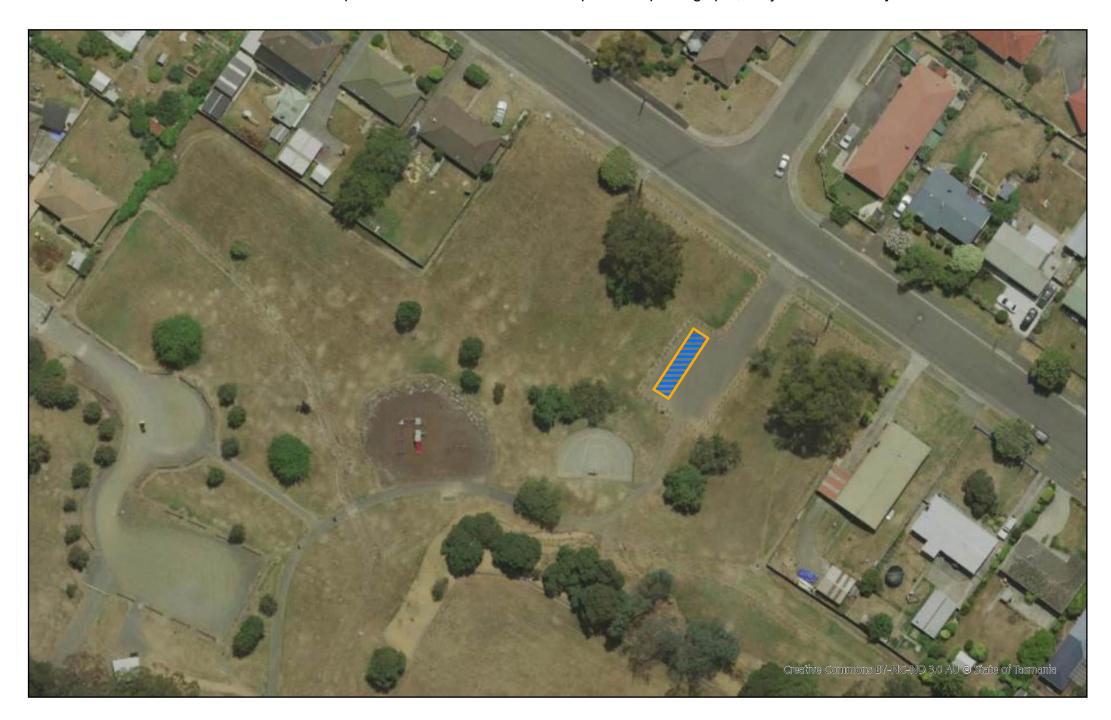

imum 4 vehicles. Hatched area denotes permitted parking for mobile vendor, subject to availability. Mobile vendors are only permitted to operate between the hours of 2pm and 10pm, with 1 hour before and after for set-up/pack-up. Mobile vendors are prohibited at all other times. Vendor to be provided individual pin for gate at booking. Pin will only work for the nominated time.



### LINDSAY STREET WEST, INVERMAY

Maximum 2 vehicles. Hatched area denotes space in which mobile vendor can pick their parking spot, subject to availability. Mobile vendors are only permitted to operate between the hours of 2pm and 10pm, with 1 hour before and after for set-up/pack-up. Mobile vendors are prohibited at all other times.



## **Heritage Forest, Invermay**



## **COMMUNITY PARK, WEST LAUNCESTON**



#### HIGH STREET, EAST LAUNCESTON

Maximum 4 vehicles. Hatched area denotes permitted parking for mobile vendor, subject to availability. Mobile vendors are only permitted to park between the hours of 4pm and 9pm, with 1 hour before and after for set-up/pack-up. Mobile vendors are prohibited at all other times.



# PICNIC GROUNDS, ST LEONARDS



## RAVENSWOOD SKATE PARK, RAVENSWOOD



## MACHENS RESERVE, KINGS MEADOWS



# Lilydale Falls, Lilydale



### The Shed, Rocherlea



# Youngtown Regional Park, Youngtown