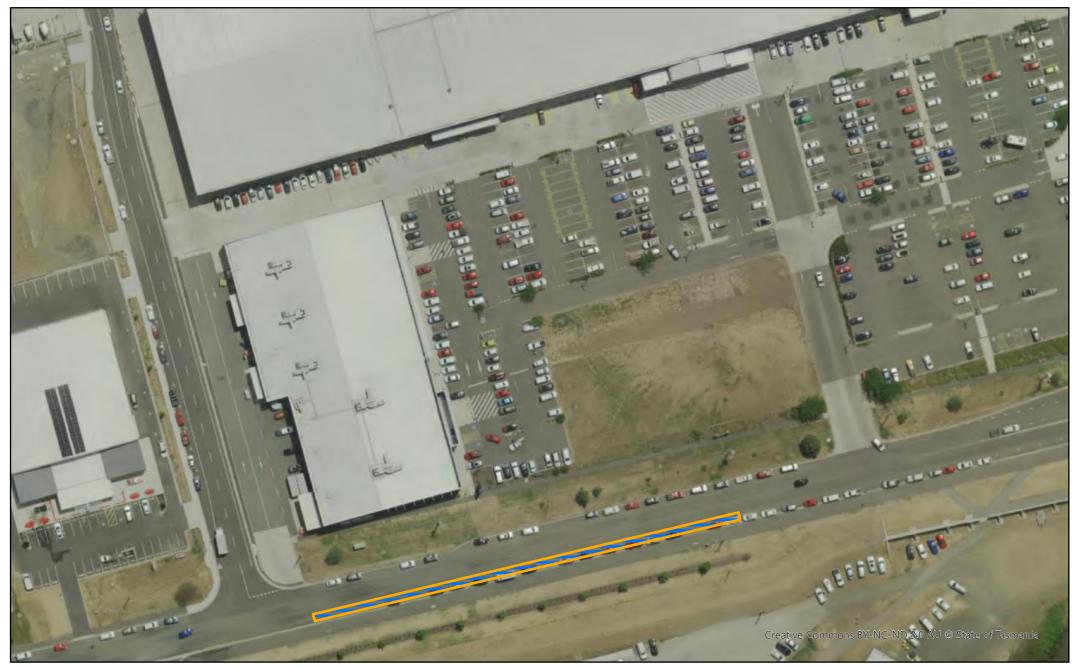

### LINDSAY STREET WEST, INVERMAY

Maximum 2 vehicles. Hatched area denotes space in which mobile vendor can pick their parking spot, subject to availability. Mobile vendors are only permitted to operate between the hours of 2pm and 10pm, with 1 hour before and after for set-up/pack-up. Mobile vendors are prohibited at all other times.