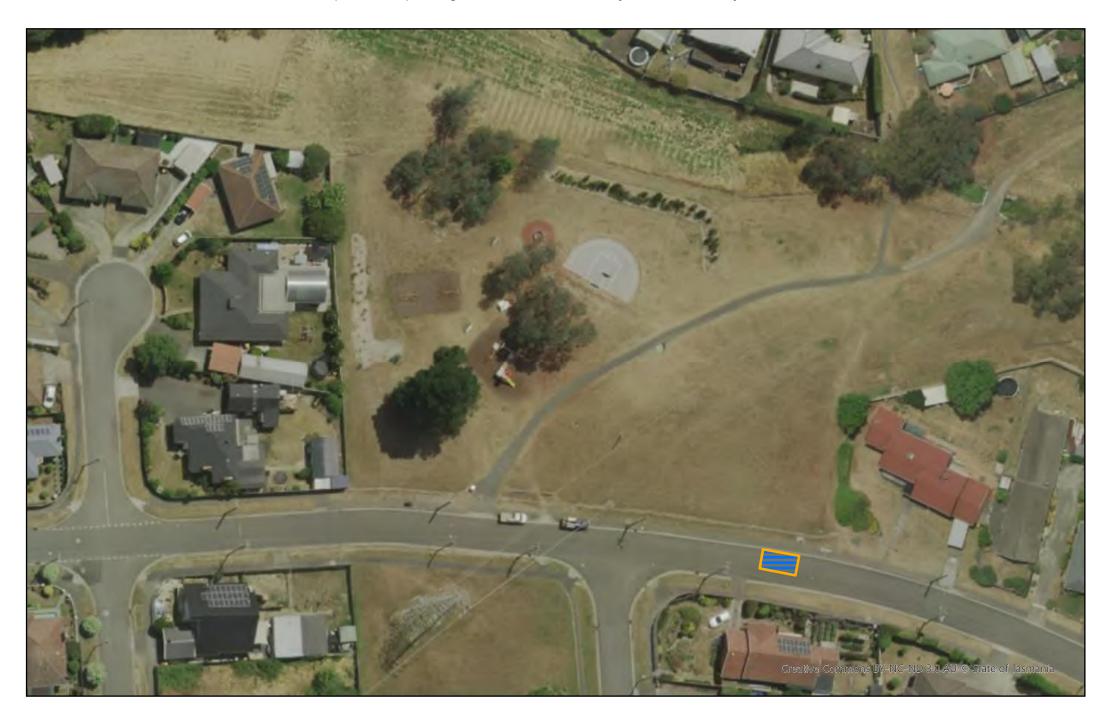

## PICNIC GROUNDS, ST LEONARDS

Maximum 1 vehicle. Hatched area denotes permitted parking for mobile vendor, subject to availability. Mobile vendors are only permitted to operate between the hours of 8am and 9pm, with 1 hour before and after for set-up/pack-up. Mobile vendors are prohibited at all other times.