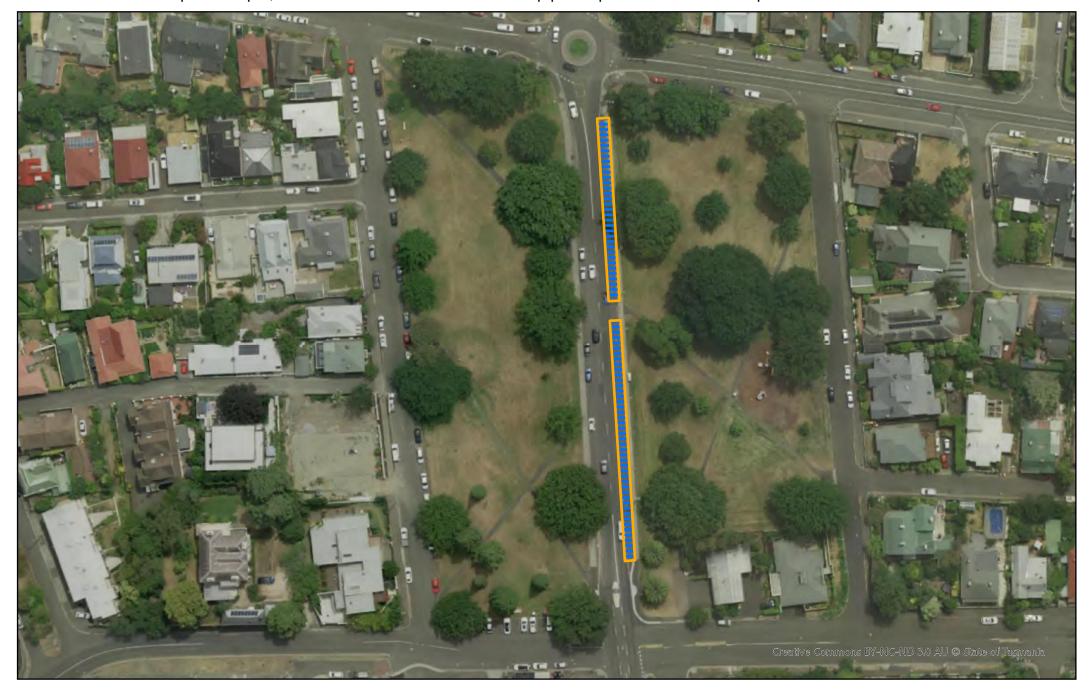

#### **RIVERBEND PARK, INVERMAY**

Maximum 2 vehicles. Hatched area denotes permitted parking for mobile vendor, subject to availability. Mobile vendors are only permitted to operate between the hours of 4pm and 10pm on weekdays and between 2pm and 10pm on weekends, with 1 hour before and after for set-up/pack-up. Mobile vendors are prohibited at all other times. Vendor to be provided individual pin for gate at booking. Pin will only work for the nominated time.