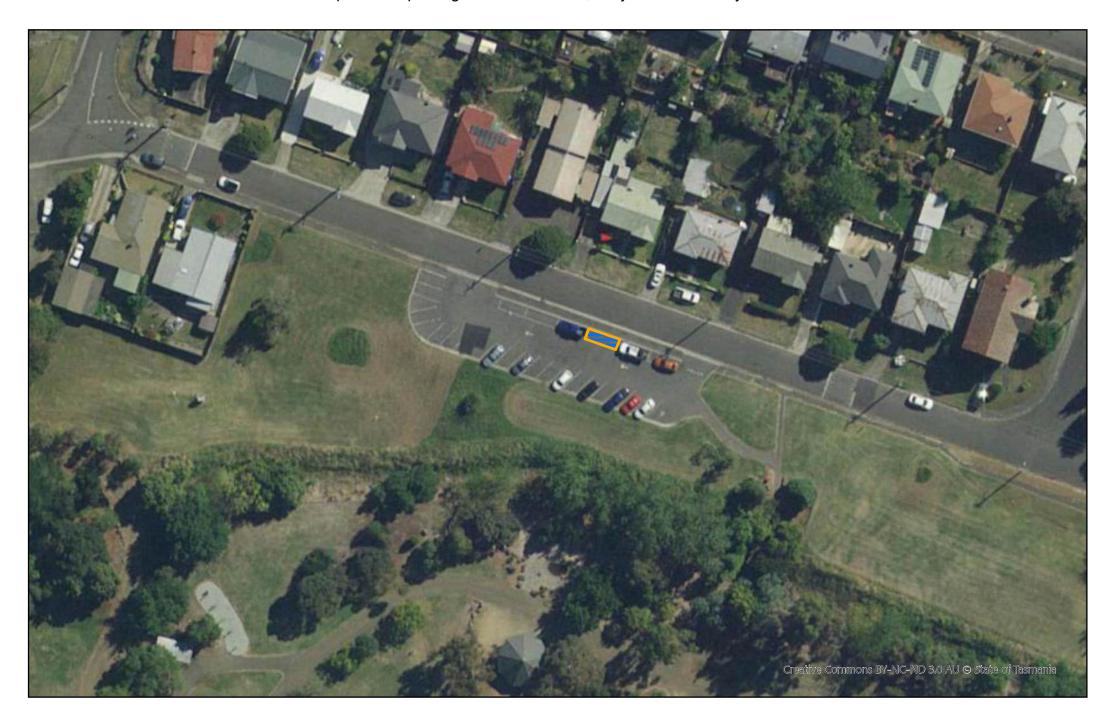

#### HIGH STREET, EAST LAUNCESTON

Maximum 4 vehicles. Hatched area denotes permitted parking for mobile vendor, subject to availability. Mobile vendors are only permitted to park between the hours of 4pm and 9pm, with 1 hour before and after for set-up/pack-up. Mobile vendors are prohibited at all other times.