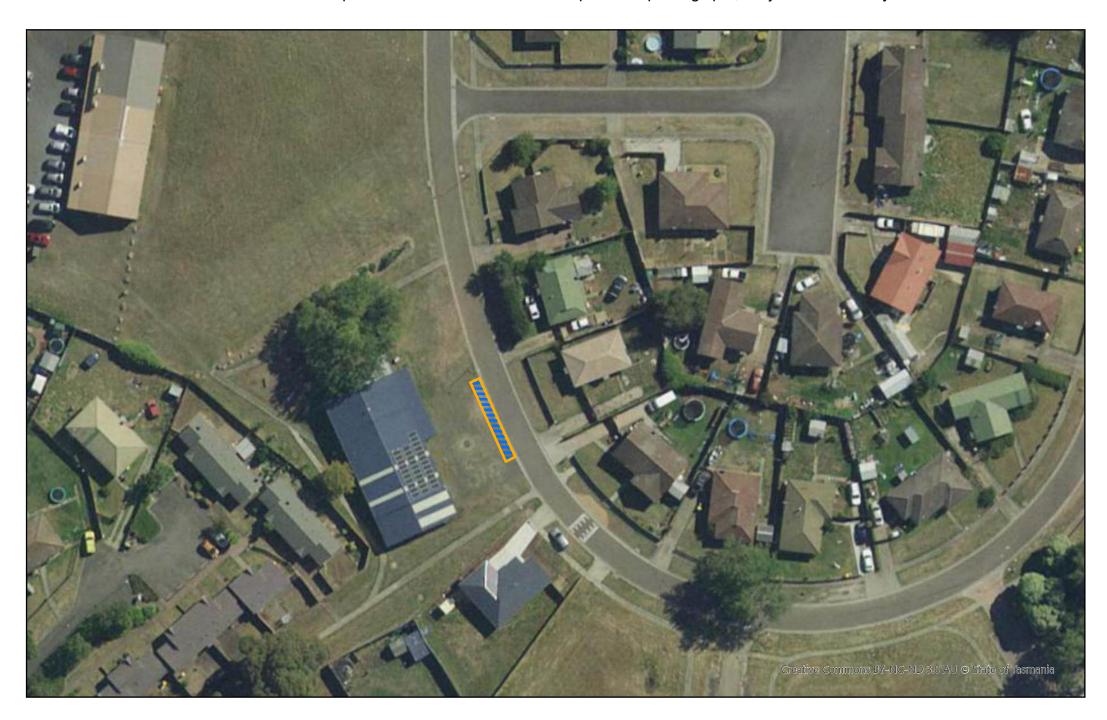

# **Heritage Forest, Invermay**

Maximum 1 vehicle. Hatched area denotes permitted parking for mobile vendor, subject to availability.