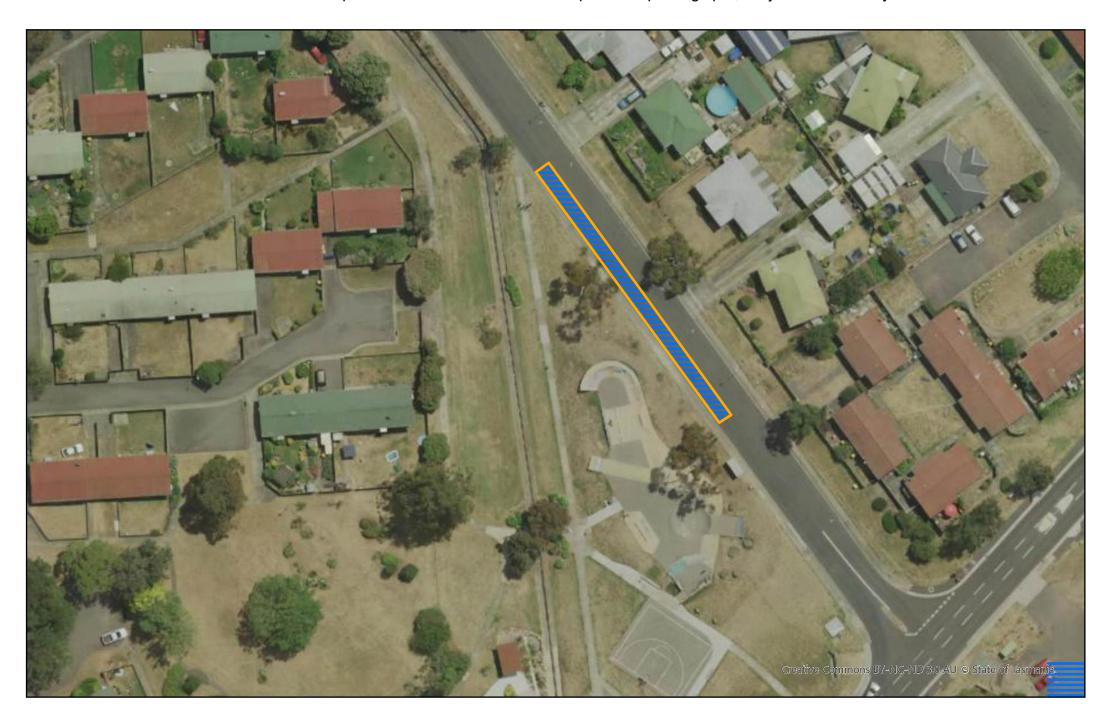

## **COMMUNITY PARK, WEST LAUNCESTON**

Maximum 1 vehicle. Hatched area denotes space in which mobile vendor can pick their parking spot, subject to availability. Mobile vendors are only permitted to operate between the hours of 10am and 4pm, with 1 hour before and after for set-up/pack-up. Mobile vendors are prohibited at all other times.