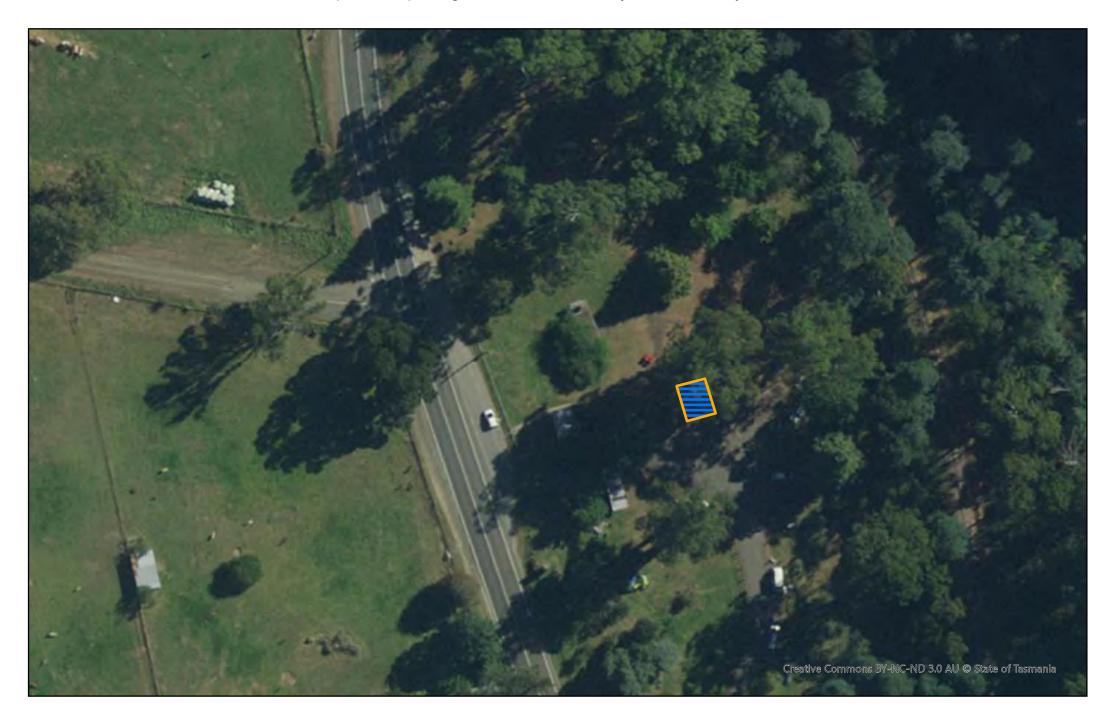

# Lilydale Falls, Lilydale

Maximum 1 vehicle. Hatched area denotes permitted parking for mobile vendor, subject to availability.