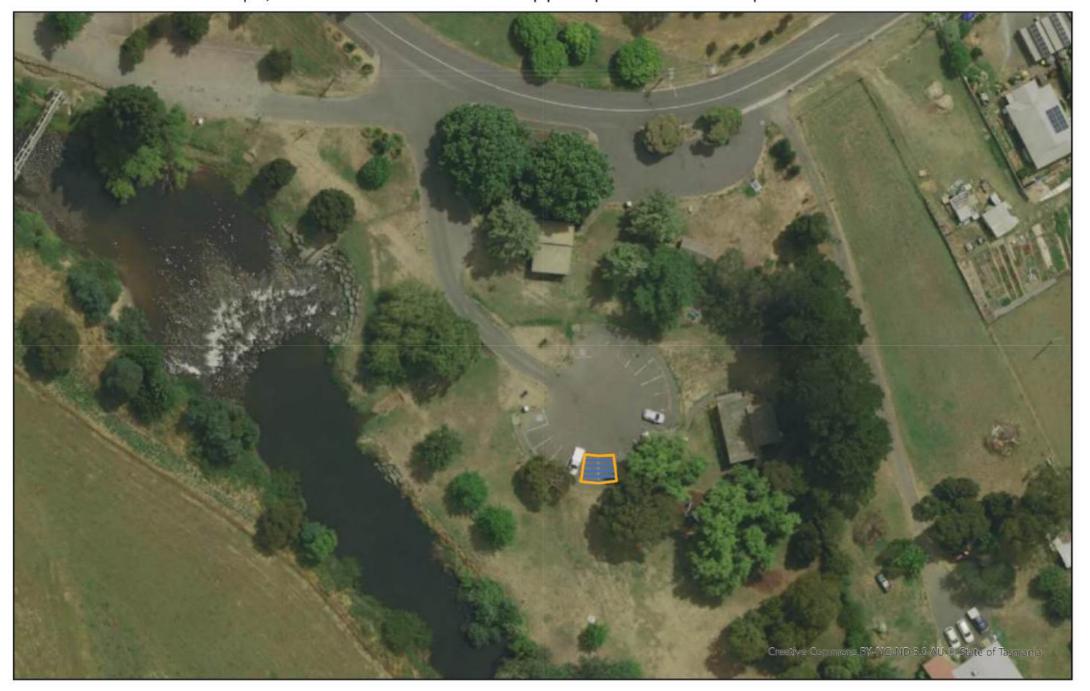

# **Heritage Forest, Invermay**

Maximum 1 vehicle. Hatched area denotes permitted parking for mobile vendor, subject to availability.