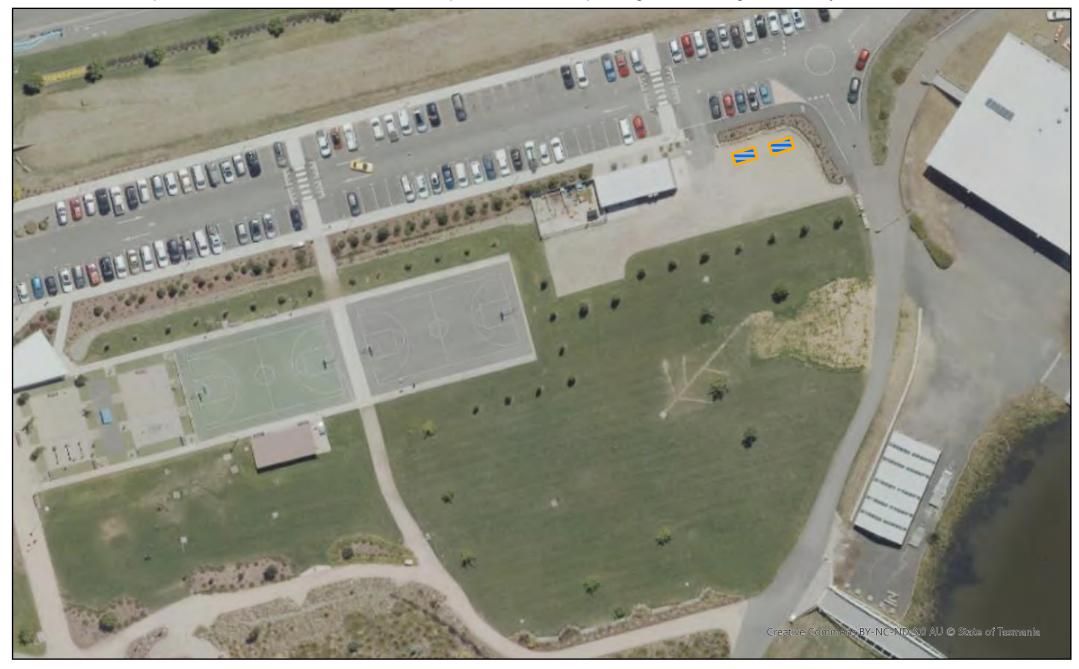

#### **RIVERBEND PARK, INVERMAY**

Maximum 2 vehicles. Hatched area denotes permitted parking for mobile vendor, subject to availability. Mobile vendors are only permitted to operate between the hours of 4pm and 10pm on weekdays and between 2pm and 10pm on weekends, with 1 hour before and after for set-up/pack-up. Mobile vendors are prohibited at all other times. Vendor to be provided individual pin for gate at booking. Pin will only work for the nominated time.