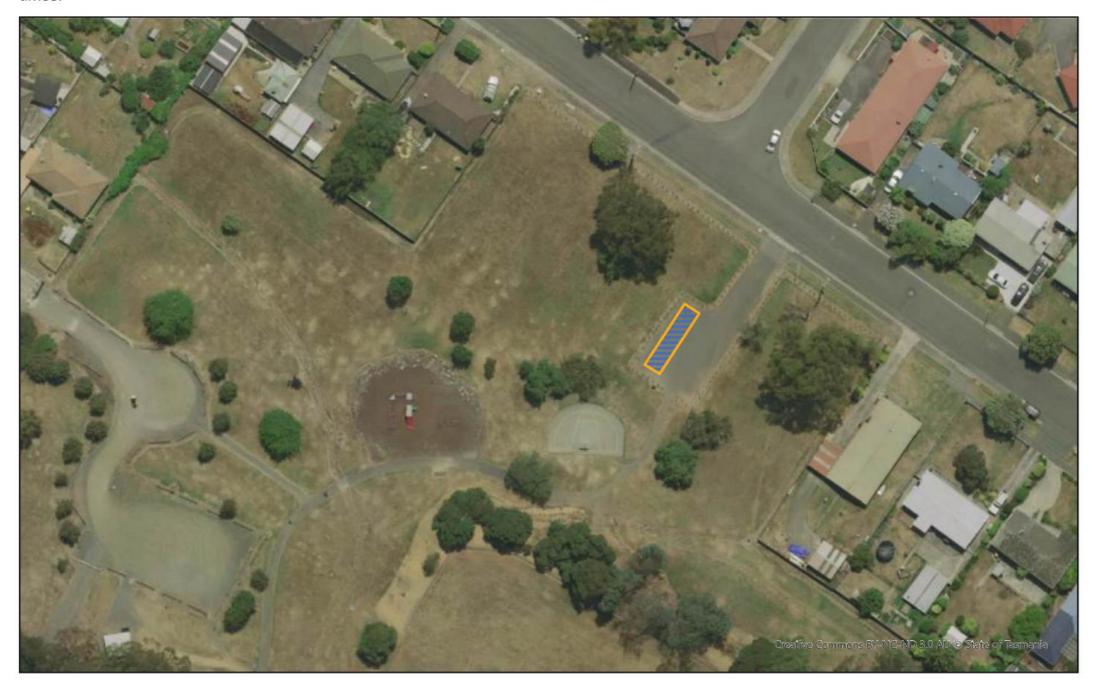

## PICNIC GROUNDS, ST LEONARDS

Maximum 1 vehicle. Hatched area denotes permitted parking for mobile vendor, subject to availability. Mobile vendors are only permitted to operate between the hours of 8am and 9pm, with 1 hour before and after for set-up/pack-up. Mobile vendors are prohibited at all other times.