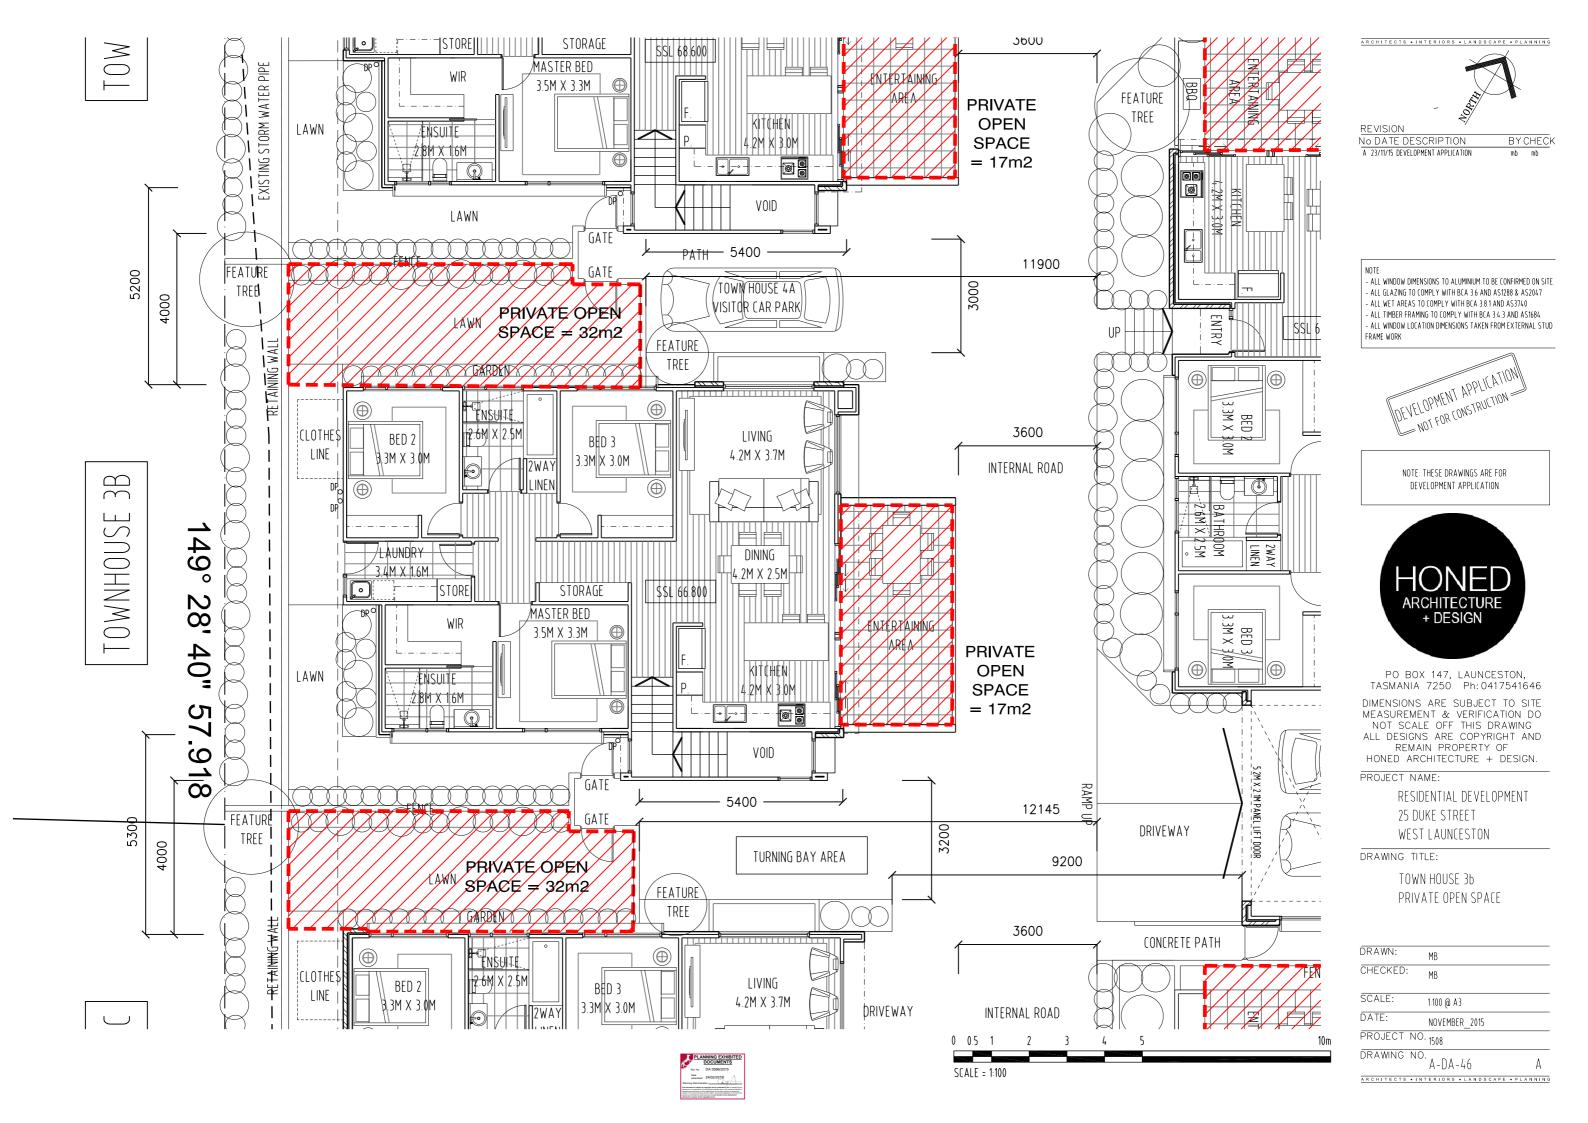

## PROPOSED DEVELOPMENT APPLICATION (25 DUKE STREET) WEST LAUNCESTON, TAŚMANIA

| DRAWING No.        | DRAWING TITLE                                                                                                                                                                                                                                                                                                                                                                                                                                                                                                                                                                                                                                                                                                                                                                                                                                                                                                                                                                                                                                                                                                                                                                                                                                                                                                                                                                                                                                                                                                                                                                                                                                                                                                                                                                                                                                                                                                                                                                                                                                                                                                                  | DRAWING No.        | DRAWING TITLE                                                                               |
|--------------------|--------------------------------------------------------------------------------------------------------------------------------------------------------------------------------------------------------------------------------------------------------------------------------------------------------------------------------------------------------------------------------------------------------------------------------------------------------------------------------------------------------------------------------------------------------------------------------------------------------------------------------------------------------------------------------------------------------------------------------------------------------------------------------------------------------------------------------------------------------------------------------------------------------------------------------------------------------------------------------------------------------------------------------------------------------------------------------------------------------------------------------------------------------------------------------------------------------------------------------------------------------------------------------------------------------------------------------------------------------------------------------------------------------------------------------------------------------------------------------------------------------------------------------------------------------------------------------------------------------------------------------------------------------------------------------------------------------------------------------------------------------------------------------------------------------------------------------------------------------------------------------------------------------------------------------------------------------------------------------------------------------------------------------------------------------------------------------------------------------------------------------|--------------------|---------------------------------------------------------------------------------------------|
| A-DA-01            | Cover Sheet                                                                                                                                                                                                                                                                                                                                                                                                                                                                                                                                                                                                                                                                                                                                                                                                                                                                                                                                                                                                                                                                                                                                                                                                                                                                                                                                                                                                                                                                                                                                                                                                                                                                                                                                                                                                                                                                                                                                                                                                                                                                                                                    | A-DA-49            | Town House 3c - Artists Illustration                                                        |
| A-DA-02            | Development Summary                                                                                                                                                                                                                                                                                                                                                                                                                                                                                                                                                                                                                                                                                                                                                                                                                                                                                                                                                                                                                                                                                                                                                                                                                                                                                                                                                                                                                                                                                                                                                                                                                                                                                                                                                                                                                                                                                                                                                                                                                                                                                                            | A-DA-50            | Town House 3c - Level 1 Plan                                                                |
| A-DA-03            | Site Survey                                                                                                                                                                                                                                                                                                                                                                                                                                                                                                                                                                                                                                                                                                                                                                                                                                                                                                                                                                                                                                                                                                                                                                                                                                                                                                                                                                                                                                                                                                                                                                                                                                                                                                                                                                                                                                                                                                                                                                                                                                                                                                                    | A-DA-51            | Town House 3c - Level 2 Plan                                                                |
| A-DA-04            | Site Plan                                                                                                                                                                                                                                                                                                                                                                                                                                                                                                                                                                                                                                                                                                                                                                                                                                                                                                                                                                                                                                                                                                                                                                                                                                                                                                                                                                                                                                                                                                                                                                                                                                                                                                                                                                                                                                                                                                                                                                                                                                                                                                                      | A-DA-52            | Town House 3c - Roof Plan                                                                   |
| A-DA-05            | Site Plan - Sheet 1                                                                                                                                                                                                                                                                                                                                                                                                                                                                                                                                                                                                                                                                                                                                                                                                                                                                                                                                                                                                                                                                                                                                                                                                                                                                                                                                                                                                                                                                                                                                                                                                                                                                                                                                                                                                                                                                                                                                                                                                                                                                                                            | A-DA-53            | Town House 3c - Northern & Eastern Elevations                                               |
| A-DA-06            | Site Plan - Sheet 2                                                                                                                                                                                                                                                                                                                                                                                                                                                                                                                                                                                                                                                                                                                                                                                                                                                                                                                                                                                                                                                                                                                                                                                                                                                                                                                                                                                                                                                                                                                                                                                                                                                                                                                                                                                                                                                                                                                                                                                                                                                                                                            | A-DA-53            | Town House 3c — Northern & Edstern Elevations  Town House 3c — Southern & Western Elevation |
|                    |                                                                                                                                                                                                                                                                                                                                                                                                                                                                                                                                                                                                                                                                                                                                                                                                                                                                                                                                                                                                                                                                                                                                                                                                                                                                                                                                                                                                                                                                                                                                                                                                                                                                                                                                                                                                                                                                                                                                                                                                                                                                                                                                |                    |                                                                                             |
| A-DA-07            | Landscape Plan - Sheet 1                                                                                                                                                                                                                                                                                                                                                                                                                                                                                                                                                                                                                                                                                                                                                                                                                                                                                                                                                                                                                                                                                                                                                                                                                                                                                                                                                                                                                                                                                                                                                                                                                                                                                                                                                                                                                                                                                                                                                                                                                                                                                                       | A-DA-55            | Town House 3c - Private Open Space                                                          |
| A-DA-08            | Landscape Plan - Sheet 2                                                                                                                                                                                                                                                                                                                                                                                                                                                                                                                                                                                                                                                                                                                                                                                                                                                                                                                                                                                                                                                                                                                                                                                                                                                                                                                                                                                                                                                                                                                                                                                                                                                                                                                                                                                                                                                                                                                                                                                                                                                                                                       | A-DA-56            | Town House 3c - Shadow Studies                                                              |
| A-DA-09            | Existing House — Demolition Plan                                                                                                                                                                                                                                                                                                                                                                                                                                                                                                                                                                                                                                                                                                                                                                                                                                                                                                                                                                                                                                                                                                                                                                                                                                                                                                                                                                                                                                                                                                                                                                                                                                                                                                                                                                                                                                                                                                                                                                                                                                                                                               | A-DA-57            | Town House 3c — Vehicle Turning Circles                                                     |
| A-DA-10            | Strata Title Plan — Sheet 1                                                                                                                                                                                                                                                                                                                                                                                                                                                                                                                                                                                                                                                                                                                                                                                                                                                                                                                                                                                                                                                                                                                                                                                                                                                                                                                                                                                                                                                                                                                                                                                                                                                                                                                                                                                                                                                                                                                                                                                                                                                                                                    |                    |                                                                                             |
| A-DA-11            | Strata Title Plan - Sheet 2                                                                                                                                                                                                                                                                                                                                                                                                                                                                                                                                                                                                                                                                                                                                                                                                                                                                                                                                                                                                                                                                                                                                                                                                                                                                                                                                                                                                                                                                                                                                                                                                                                                                                                                                                                                                                                                                                                                                                                                                                                                                                                    | A-DA-58            | Town House 3d — Artists Illustration                                                        |
|                    |                                                                                                                                                                                                                                                                                                                                                                                                                                                                                                                                                                                                                                                                                                                                                                                                                                                                                                                                                                                                                                                                                                                                                                                                                                                                                                                                                                                                                                                                                                                                                                                                                                                                                                                                                                                                                                                                                                                                                                                                                                                                                                                                | A-DA-59            | Town House 3d - Level 1 Plan                                                                |
|                    |                                                                                                                                                                                                                                                                                                                                                                                                                                                                                                                                                                                                                                                                                                                                                                                                                                                                                                                                                                                                                                                                                                                                                                                                                                                                                                                                                                                                                                                                                                                                                                                                                                                                                                                                                                                                                                                                                                                                                                                                                                                                                                                                | A-DA-60            | Town House 3d - Level 2 Plan                                                                |
| A-DA-12            | Town House 1 - Artists Illustration                                                                                                                                                                                                                                                                                                                                                                                                                                                                                                                                                                                                                                                                                                                                                                                                                                                                                                                                                                                                                                                                                                                                                                                                                                                                                                                                                                                                                                                                                                                                                                                                                                                                                                                                                                                                                                                                                                                                                                                                                                                                                            | A-DA-61            | Town House 3d - Roof Plan                                                                   |
| A-DA-13            | Town House 1 - Level 1 Plan                                                                                                                                                                                                                                                                                                                                                                                                                                                                                                                                                                                                                                                                                                                                                                                                                                                                                                                                                                                                                                                                                                                                                                                                                                                                                                                                                                                                                                                                                                                                                                                                                                                                                                                                                                                                                                                                                                                                                                                                                                                                                                    | A-DA-62            | Town House 3d — Northern & Eastern Elevation                                                |
| A-DA-14            | Town House 1 - Level 2 Plan                                                                                                                                                                                                                                                                                                                                                                                                                                                                                                                                                                                                                                                                                                                                                                                                                                                                                                                                                                                                                                                                                                                                                                                                                                                                                                                                                                                                                                                                                                                                                                                                                                                                                                                                                                                                                                                                                                                                                                                                                                                                                                    | A-DA-63            | Town House 3d — Southern & Western Elevation                                                |
|                    |                                                                                                                                                                                                                                                                                                                                                                                                                                                                                                                                                                                                                                                                                                                                                                                                                                                                                                                                                                                                                                                                                                                                                                                                                                                                                                                                                                                                                                                                                                                                                                                                                                                                                                                                                                                                                                                                                                                                                                                                                                                                                                                                |                    |                                                                                             |
| A-DA-15            | Town House 1 - Roof Plan                                                                                                                                                                                                                                                                                                                                                                                                                                                                                                                                                                                                                                                                                                                                                                                                                                                                                                                                                                                                                                                                                                                                                                                                                                                                                                                                                                                                                                                                                                                                                                                                                                                                                                                                                                                                                                                                                                                                                                                                                                                                                                       | A-DA-64            | Town House 3d - Private Open Space                                                          |
| A-DA-16            | Town House 1 - Northern & Eastern Elevations                                                                                                                                                                                                                                                                                                                                                                                                                                                                                                                                                                                                                                                                                                                                                                                                                                                                                                                                                                                                                                                                                                                                                                                                                                                                                                                                                                                                                                                                                                                                                                                                                                                                                                                                                                                                                                                                                                                                                                                                                                                                                   | A-DA-65            | Town House 3d - Shadow Studies                                                              |
| A-DA-17            | Town House 1 - Southern & Western Elevations                                                                                                                                                                                                                                                                                                                                                                                                                                                                                                                                                                                                                                                                                                                                                                                                                                                                                                                                                                                                                                                                                                                                                                                                                                                                                                                                                                                                                                                                                                                                                                                                                                                                                                                                                                                                                                                                                                                                                                                                                                                                                   | A-DA-66            | Town House 3d — Vehicle Turning Circles                                                     |
| A-DA-18            | Town House 1 — Private Open Space                                                                                                                                                                                                                                                                                                                                                                                                                                                                                                                                                                                                                                                                                                                                                                                                                                                                                                                                                                                                                                                                                                                                                                                                                                                                                                                                                                                                                                                                                                                                                                                                                                                                                                                                                                                                                                                                                                                                                                                                                                                                                              |                    |                                                                                             |
| A-DA-19            | Town House 1 - Shadow Studies                                                                                                                                                                                                                                                                                                                                                                                                                                                                                                                                                                                                                                                                                                                                                                                                                                                                                                                                                                                                                                                                                                                                                                                                                                                                                                                                                                                                                                                                                                                                                                                                                                                                                                                                                                                                                                                                                                                                                                                                                                                                                                  | A-DA-67            | Town House 4a — Artists Illustration                                                        |
| A-DA-20            | Town House 1 - Vehicle Turning Circles                                                                                                                                                                                                                                                                                                                                                                                                                                                                                                                                                                                                                                                                                                                                                                                                                                                                                                                                                                                                                                                                                                                                                                                                                                                                                                                                                                                                                                                                                                                                                                                                                                                                                                                                                                                                                                                                                                                                                                                                                                                                                         | A-DA-68            | Town House 4a - Level 1 Plan                                                                |
|                    | , and the second | A-DA-69            | Town House 4a - Roof Plan                                                                   |
| A-DA-21            | Town House 2 - Artists Illustration                                                                                                                                                                                                                                                                                                                                                                                                                                                                                                                                                                                                                                                                                                                                                                                                                                                                                                                                                                                                                                                                                                                                                                                                                                                                                                                                                                                                                                                                                                                                                                                                                                                                                                                                                                                                                                                                                                                                                                                                                                                                                            | A-DA-70            | Town House 4a - Northern & Eastern Elevation                                                |
| A-DA-22            | Town House 2 - Level 1 Plan                                                                                                                                                                                                                                                                                                                                                                                                                                                                                                                                                                                                                                                                                                                                                                                                                                                                                                                                                                                                                                                                                                                                                                                                                                                                                                                                                                                                                                                                                                                                                                                                                                                                                                                                                                                                                                                                                                                                                                                                                                                                                                    | A-DA-71            | Town House 4a — Southern & Western Elevation                                                |
| A-DA-23            | Town House 2 - Level 2 Plan                                                                                                                                                                                                                                                                                                                                                                                                                                                                                                                                                                                                                                                                                                                                                                                                                                                                                                                                                                                                                                                                                                                                                                                                                                                                                                                                                                                                                                                                                                                                                                                                                                                                                                                                                                                                                                                                                                                                                                                                                                                                                                    | A-DA-72            | Town House 4a - Private Open Space                                                          |
| A-DA-24            | Town House 2 - Level 3 Plan                                                                                                                                                                                                                                                                                                                                                                                                                                                                                                                                                                                                                                                                                                                                                                                                                                                                                                                                                                                                                                                                                                                                                                                                                                                                                                                                                                                                                                                                                                                                                                                                                                                                                                                                                                                                                                                                                                                                                                                                                                                                                                    | A-DA-72<br>A-DA-73 | Town House 4a — Shadow Studies                                                              |
|                    |                                                                                                                                                                                                                                                                                                                                                                                                                                                                                                                                                                                                                                                                                                                                                                                                                                                                                                                                                                                                                                                                                                                                                                                                                                                                                                                                                                                                                                                                                                                                                                                                                                                                                                                                                                                                                                                                                                                                                                                                                                                                                                                                | A-DA-74            |                                                                                             |
| A-DA-25            | Town House 2 - Roof Plan                                                                                                                                                                                                                                                                                                                                                                                                                                                                                                                                                                                                                                                                                                                                                                                                                                                                                                                                                                                                                                                                                                                                                                                                                                                                                                                                                                                                                                                                                                                                                                                                                                                                                                                                                                                                                                                                                                                                                                                                                                                                                                       | A-DA-74            | Town House 4a — Vehicle Turning Circles                                                     |
| A-DA-26            | Town House 2 - Northern & Eastern Elevations                                                                                                                                                                                                                                                                                                                                                                                                                                                                                                                                                                                                                                                                                                                                                                                                                                                                                                                                                                                                                                                                                                                                                                                                                                                                                                                                                                                                                                                                                                                                                                                                                                                                                                                                                                                                                                                                                                                                                                                                                                                                                   |                    |                                                                                             |
| A-DA-27            | Town House 2 — Southern & Western Elevations                                                                                                                                                                                                                                                                                                                                                                                                                                                                                                                                                                                                                                                                                                                                                                                                                                                                                                                                                                                                                                                                                                                                                                                                                                                                                                                                                                                                                                                                                                                                                                                                                                                                                                                                                                                                                                                                                                                                                                                                                                                                                   | A-DA-75            | Town House 4b — Artists Illustration                                                        |
| A-DA-28            | Town House 2 - Private Open Space                                                                                                                                                                                                                                                                                                                                                                                                                                                                                                                                                                                                                                                                                                                                                                                                                                                                                                                                                                                                                                                                                                                                                                                                                                                                                                                                                                                                                                                                                                                                                                                                                                                                                                                                                                                                                                                                                                                                                                                                                                                                                              | A-DA-76            | Town House 4b — Level 1 Plan                                                                |
| A-DA-29            | Town House 2 - Shadow Studies                                                                                                                                                                                                                                                                                                                                                                                                                                                                                                                                                                                                                                                                                                                                                                                                                                                                                                                                                                                                                                                                                                                                                                                                                                                                                                                                                                                                                                                                                                                                                                                                                                                                                                                                                                                                                                                                                                                                                                                                                                                                                                  | A-DA-77            | Town House 4b - Roof Plan                                                                   |
| A-DA-30            | Town House 2 - Vehicle Turning Circles                                                                                                                                                                                                                                                                                                                                                                                                                                                                                                                                                                                                                                                                                                                                                                                                                                                                                                                                                                                                                                                                                                                                                                                                                                                                                                                                                                                                                                                                                                                                                                                                                                                                                                                                                                                                                                                                                                                                                                                                                                                                                         | A-DA-78            | Town House 4b - Northern & Eastern Elevation                                                |
|                    | ,                                                                                                                                                                                                                                                                                                                                                                                                                                                                                                                                                                                                                                                                                                                                                                                                                                                                                                                                                                                                                                                                                                                                                                                                                                                                                                                                                                                                                                                                                                                                                                                                                                                                                                                                                                                                                                                                                                                                                                                                                                                                                                                              | A-DA-79            | Town House 4b - Southern & Western Elevation                                                |
| A-DA-31            | Town House 3a - Artists Illustration                                                                                                                                                                                                                                                                                                                                                                                                                                                                                                                                                                                                                                                                                                                                                                                                                                                                                                                                                                                                                                                                                                                                                                                                                                                                                                                                                                                                                                                                                                                                                                                                                                                                                                                                                                                                                                                                                                                                                                                                                                                                                           | A-DA-80            | Town House 4b - Private Open Space                                                          |
| A-DA-32            | Town House 3a - Level 1 Plan                                                                                                                                                                                                                                                                                                                                                                                                                                                                                                                                                                                                                                                                                                                                                                                                                                                                                                                                                                                                                                                                                                                                                                                                                                                                                                                                                                                                                                                                                                                                                                                                                                                                                                                                                                                                                                                                                                                                                                                                                                                                                                   | A-DA-81            | Town House 4b - Shadow Studies                                                              |
| A-DA-33            | Town House 3a - Level 2 Plan                                                                                                                                                                                                                                                                                                                                                                                                                                                                                                                                                                                                                                                                                                                                                                                                                                                                                                                                                                                                                                                                                                                                                                                                                                                                                                                                                                                                                                                                                                                                                                                                                                                                                                                                                                                                                                                                                                                                                                                                                                                                                                   | A-DA-82            | Town House 4b — Vehicle Turning Circles                                                     |
| A-DA-34            | Town House 3a - Roof Plan                                                                                                                                                                                                                                                                                                                                                                                                                                                                                                                                                                                                                                                                                                                                                                                                                                                                                                                                                                                                                                                                                                                                                                                                                                                                                                                                                                                                                                                                                                                                                                                                                                                                                                                                                                                                                                                                                                                                                                                                                                                                                                      | A DA-02            | Town House to Venicle fulfilling Circles                                                    |
|                    |                                                                                                                                                                                                                                                                                                                                                                                                                                                                                                                                                                                                                                                                                                                                                                                                                                                                                                                                                                                                                                                                                                                                                                                                                                                                                                                                                                                                                                                                                                                                                                                                                                                                                                                                                                                                                                                                                                                                                                                                                                                                                                                                | A DA 07            | Continued Floretine ARD Line of City                                                        |
| A-DA-35            | Town House 3a — Northern & Eastern Elevations                                                                                                                                                                                                                                                                                                                                                                                                                                                                                                                                                                                                                                                                                                                                                                                                                                                                                                                                                                                                                                                                                                                                                                                                                                                                                                                                                                                                                                                                                                                                                                                                                                                                                                                                                                                                                                                                                                                                                                                                                                                                                  | A-DA-83            | Sectional Elevation A&B — Line of Sight                                                     |
| A-DA-36            | Town House 3a — Southern & Western Elevations                                                                                                                                                                                                                                                                                                                                                                                                                                                                                                                                                                                                                                                                                                                                                                                                                                                                                                                                                                                                                                                                                                                                                                                                                                                                                                                                                                                                                                                                                                                                                                                                                                                                                                                                                                                                                                                                                                                                                                                                                                                                                  | A-DA-84            | Sectional Elevation C&D — Line of Sight                                                     |
| A-DA-37            | Town House 3a — Private Open Space                                                                                                                                                                                                                                                                                                                                                                                                                                                                                                                                                                                                                                                                                                                                                                                                                                                                                                                                                                                                                                                                                                                                                                                                                                                                                                                                                                                                                                                                                                                                                                                                                                                                                                                                                                                                                                                                                                                                                                                                                                                                                             | A-DA-85            | Sectional Elevation E&F — Line of Sight                                                     |
| A-DA-38            | Town House 3a — Shadow Studies                                                                                                                                                                                                                                                                                                                                                                                                                                                                                                                                                                                                                                                                                                                                                                                                                                                                                                                                                                                                                                                                                                                                                                                                                                                                                                                                                                                                                                                                                                                                                                                                                                                                                                                                                                                                                                                                                                                                                                                                                                                                                                 |                    |                                                                                             |
| A-DA-39            | Town House 3a — Vehicle Turning Circles                                                                                                                                                                                                                                                                                                                                                                                                                                                                                                                                                                                                                                                                                                                                                                                                                                                                                                                                                                                                                                                                                                                                                                                                                                                                                                                                                                                                                                                                                                                                                                                                                                                                                                                                                                                                                                                                                                                                                                                                                                                                                        |                    |                                                                                             |
| A-DA-40            | Town House 3b - Artists Illustration                                                                                                                                                                                                                                                                                                                                                                                                                                                                                                                                                                                                                                                                                                                                                                                                                                                                                                                                                                                                                                                                                                                                                                                                                                                                                                                                                                                                                                                                                                                                                                                                                                                                                                                                                                                                                                                                                                                                                                                                                                                                                           |                    |                                                                                             |
| A-DA-41            | Town House 3b - Level 1 Plan                                                                                                                                                                                                                                                                                                                                                                                                                                                                                                                                                                                                                                                                                                                                                                                                                                                                                                                                                                                                                                                                                                                                                                                                                                                                                                                                                                                                                                                                                                                                                                                                                                                                                                                                                                                                                                                                                                                                                                                                                                                                                                   |                    |                                                                                             |
| A-DA-42            | Town House 3b - Level 2 Plan                                                                                                                                                                                                                                                                                                                                                                                                                                                                                                                                                                                                                                                                                                                                                                                                                                                                                                                                                                                                                                                                                                                                                                                                                                                                                                                                                                                                                                                                                                                                                                                                                                                                                                                                                                                                                                                                                                                                                                                                                                                                                                   |                    |                                                                                             |
| A-DA-43            | Town House 3b - Roof Plan                                                                                                                                                                                                                                                                                                                                                                                                                                                                                                                                                                                                                                                                                                                                                                                                                                                                                                                                                                                                                                                                                                                                                                                                                                                                                                                                                                                                                                                                                                                                                                                                                                                                                                                                                                                                                                                                                                                                                                                                                                                                                                      |                    |                                                                                             |
| A-DA-44            | Town House 3b - Northern & Eastern Elevations                                                                                                                                                                                                                                                                                                                                                                                                                                                                                                                                                                                                                                                                                                                                                                                                                                                                                                                                                                                                                                                                                                                                                                                                                                                                                                                                                                                                                                                                                                                                                                                                                                                                                                                                                                                                                                                                                                                                                                                                                                                                                  |                    |                                                                                             |
| A-DA-45            |                                                                                                                                                                                                                                                                                                                                                                                                                                                                                                                                                                                                                                                                                                                                                                                                                                                                                                                                                                                                                                                                                                                                                                                                                                                                                                                                                                                                                                                                                                                                                                                                                                                                                                                                                                                                                                                                                                                                                                                                                                                                                                                                |                    |                                                                                             |
|                    | Town House 3b — Southern & Western Elevations                                                                                                                                                                                                                                                                                                                                                                                                                                                                                                                                                                                                                                                                                                                                                                                                                                                                                                                                                                                                                                                                                                                                                                                                                                                                                                                                                                                                                                                                                                                                                                                                                                                                                                                                                                                                                                                                                                                                                                                                                                                                                  |                    |                                                                                             |
| A-DA-46            | Town House 3b - Private Open Space                                                                                                                                                                                                                                                                                                                                                                                                                                                                                                                                                                                                                                                                                                                                                                                                                                                                                                                                                                                                                                                                                                                                                                                                                                                                                                                                                                                                                                                                                                                                                                                                                                                                                                                                                                                                                                                                                                                                                                                                                                                                                             |                    |                                                                                             |
| A-DA-47<br>A-DA-48 | Town House 3b — Shadow Studies                                                                                                                                                                                                                                                                                                                                                                                                                                                                                                                                                                                                                                                                                                                                                                                                                                                                                                                                                                                                                                                                                                                                                                                                                                                                                                                                                                                                                                                                                                                                                                                                                                                                                                                                                                                                                                                                                                                                                                                                                                                                                                 |                    |                                                                                             |
|                    | Town House 3b - Vehicle Turning Circles                                                                                                                                                                                                                                                                                                                                                                                                                                                                                                                                                                                                                                                                                                                                                                                                                                                                                                                                                                                                                                                                                                                                                                                                                                                                                                                                                                                                                                                                                                                                                                                                                                                                                                                                                                                                                                                                                                                                                                                                                                                                                        |                    |                                                                                             |