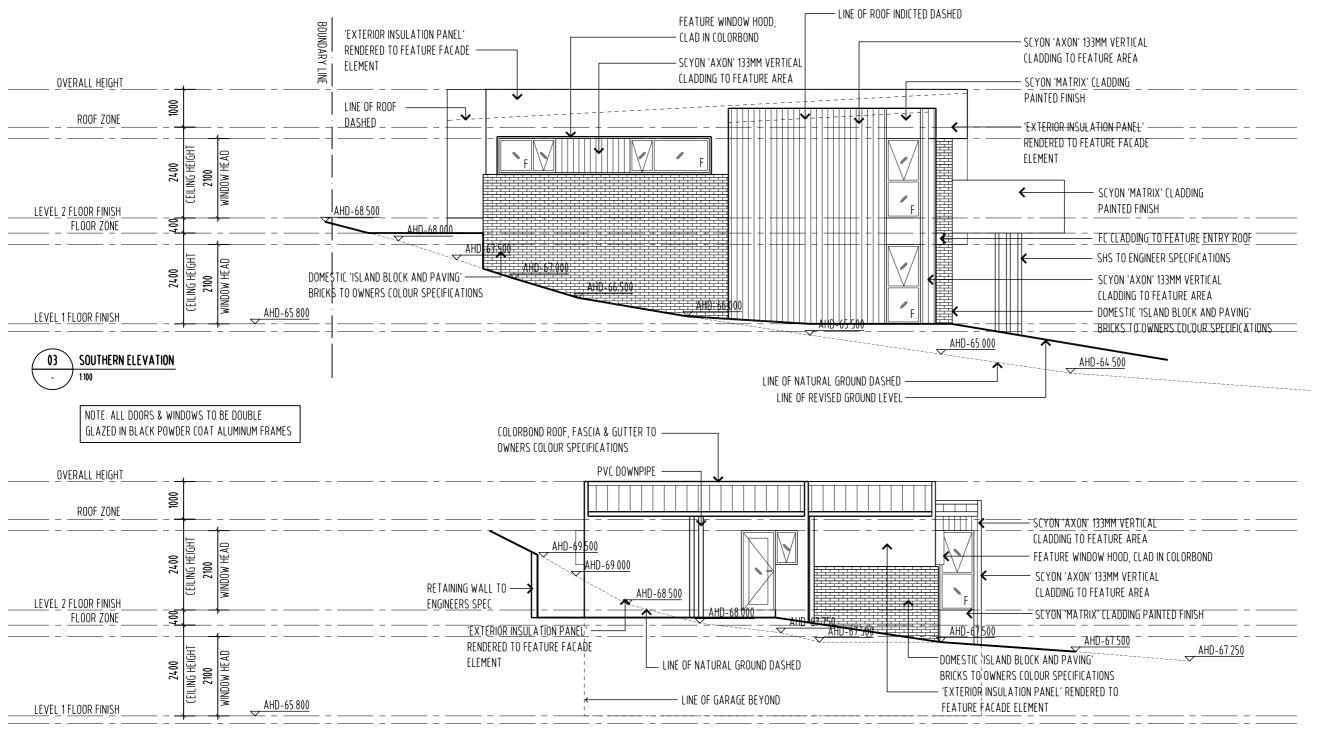

E FOR DEVELOPMENT APPLICATION



PO BOX 147, LAUNCESTON, TASMANIA 7250 Ph: 0417541646

DIMENSIONS ARE SUBJECT TO SITE MEASUREMENT & VERIFICATION DO NOT SCALE OFF THIS DRAWING ALL DESIGNS ARE COPYRIGHT AND REMAIN PROPERTY OF HONED ARCHITECTURE + DESIGN.

PROJECT NAME:

RESIDENTIAL DEVELOPMENT 25 DUKE STREET WEST LAUNCESTON

DRAWING TITLE:

TOWN HOUSE 3A ELEVATIONS SHEET 1

| DRAWN:          | MB                  |          |
|-----------------|---------------------|----------|
| CHECKED:        | MB                  |          |
| SCALE:          | 1:100 @ A3          |          |
| DATE:           | NOVEMBER_2015       |          |
| PROJECT NO      | 1508                |          |
| DRAWING NO      | · A-DA-35           | А        |
| ARCHITECTS • IN | TERIORS . LANDSCAPE | • PLANNI |



04 WESTERN ELEVATION
1100



REVISION

No DATE DESCRIPTION BYCHECK
A 23/11/15 DEVELOPMENT APPLICATION mb mb

NOTE:

- ALL WINDOW DIMENSIONS TO ALUMINIUM TO BE CONFIRMED ON SITE.
- ALL GLAZING TO COMPLY WITH BCA 3.6 AND AS1288 & AS2047
- ALL WET AREAS TO COMPLY WITH BCA 3.8.1 AND AS3740

- ALL TIMBER FRAMING TO COMPLY WITH BCA 3.4.3 AND AS1684
- ALL WINDOW LOCATION DIMENSIONS TAKEN FROM EXTERNAL STUD



NOTE: THESE DRAWINGS ARE FOR DEVELOPMENT APPLICATION



PO BOX 147, LAUNCESTON, TASMANIA 7250 Ph: 0417541646

DIMENSIONS ARE SUBJECT TO SITE MEASUREMENT & VERIFICATION DO NOT SCALE OFF THIS DRAWING ALL DESIGNS ARE COPYRIGHT AND REMAIN PROPERTY OF HONED ARCHITECTURE + DESIGN.

PROJECT NAME:

RESIDENTIAL DEVELOPMENT 25 DUKE STREET WEST LAUNCESTON

DRAWING TITLE:

TOWN HOUSE 3A ELEVATIONS SHE