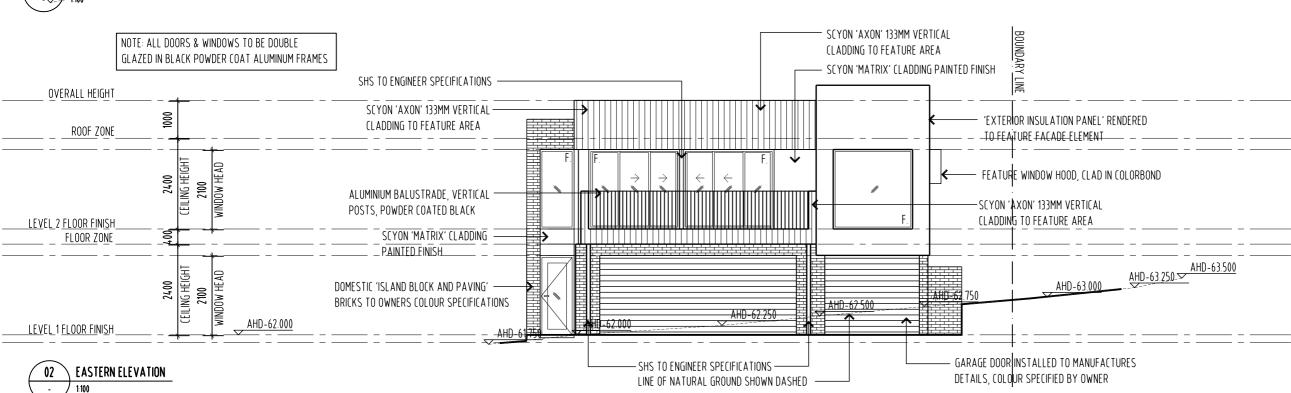

FROM EXTERNAL STUD FRAME WORK



NOTE: THESE DRAWINGS ARE FOR DEVELOPMENT APPLICATION



PO BOX 147, LAUNCESTON, TASMANIA 7250 Ph: 0417541646

DIMENSIONS ARE SUBJECT TO SITE MEASUREMENT & VERIFICATION DO
NOT SCALE OFF THIS DRAWING
ALL DESIGNS ARE COPYRIGHT AND REMAIN PROPERTY OF HONED ARCHITECTURE + DESIGN.

PROJECT NAME:

RESIDENTIAL DEVELOPMENT 25 DUKE STREET WEST LAUNCESTON

DRAWING TITLE:

TOWN HOUSE 3D ROOF PLAN

| DRAWN:     | MB                 |   |
|------------|--------------------|---|
| CHECKED:   | MB                 |   |
| SCALE:     | 1:100 @ A3         |   |
| DATE:      | NOVEMBER_2015      |   |
| PROJECT NO | <sup>O.</sup> 1508 |   |
| DRAWING N  | o.<br>A-DA-61      | А |

ARCHITECTS \* INTERIORS \* LANDSCAPE \* PLANNING

A 23/11/15 DEVELOPMENT APPLICATION

BYCHECK











- ALL WINDOW DIMENSIONS TO ALUMINIUM TO BE CONFIRMED ON SITE
- ALL GLAZING TO COMPLY WITH BCA 3.6 AND AS1288 & AS2047 - ALL WET AREAS TO COMPLY WITH BCA 3.8.1 AND AS3740
- ALL TIMBER FRAMING TO COMPLY WITH BCA 3.4.3 AND AS1684
- ALL WINDOW LOCATION DIMENSIONS TAKEN FROM EXTERNAL STUD



NOTE: THESE DRAWINGS ARE FOR DEVELOPMENT APPLICATION



PO BOX 147, LAUNCESTON, TASMANIA 7250 Ph: 0417541646

DIMENSIONS ARE SUBJECT TO SITE MEASUREMENT & VERIFICATION DO NOT SCALE OFF THIS DRAWING ALL DESIGNS ARE COPYRIGHT AND REMAIN PROPERTY OF HONED ARCHITECTURE + DESIGN.

PROJECT NAME:

RESIDENTIAL DEVELOPMENT 25 DUKE STREET WEST LAUNCESTON

DRAWING TITLE:

TOWN HOUSE 3D ELEVATIONS SHEET 1

| DRAWN:         | MB                   |            |
|----------------|----------------------|----------