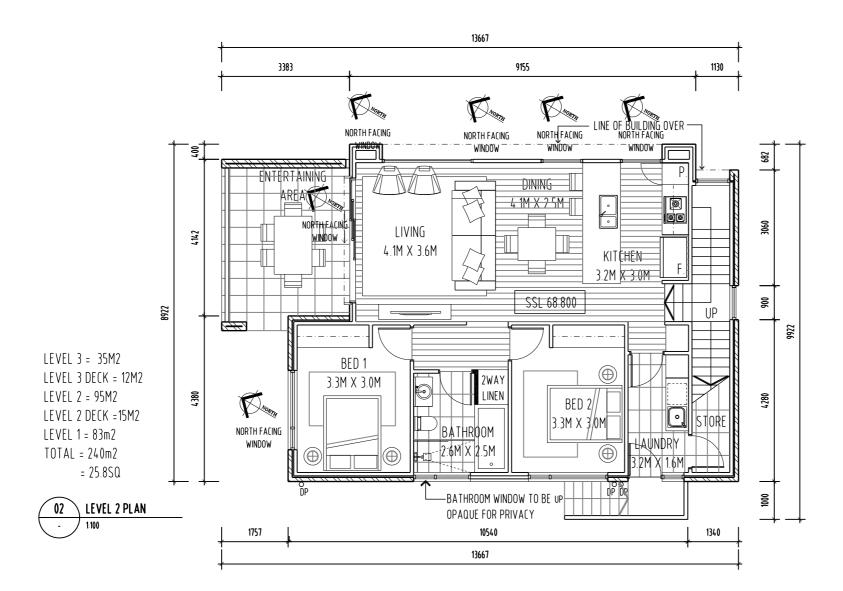

A 7250 Ph: 0417541646

DIMENSIONS ARE SUBJECT TO SITE MEASUREMENT & VERIFICATION DO NOT SCALE OFF THIS DRAWING ALL DESIGNS ARE COPYRIGHT AND REMAIN PROPERTY OF HONED ARCHITECTURE + DESIGN.

PROJECT NAME:

RESIDENTIAL DEVELOPMENT 25 DUKE STREET WEST LAUNCESTON

DRAWING TITLE:

TOWN HOUSE 2 LEVEL 1 PLAN

| DRAWN:            | MB                          |
|-------------------|-----------------------------|
| CHECKED:          | MB                          |
| SCALE:            | 1:100 @ A3                  |
| DATE:             | NOVEMBER_2015               |
| PROJECT NO.       | 1508                        |
| DRAWING NO.       | A-DA-22 A                   |
| ARCHITECTS • IN T | ERIORS • LANDSCAPE • PLANNI |





REVISION No DATE DESCRIPTION

A 23/11/15 DEVELOPMENT APPLICATION

BYCHECK





- ALL WINDOW DIMENSIONS TO ALUMINIUM TO BE CONFIRMED ON SITE.
- ALL GLAZING TO COMPLY WITH BCA 3.6 AND AS1288 & AS2047
- ALL WET AREAS TO COMPLY WITH BCA 3.8.1 AND AS3740
- ALL TIMBER FRAMING TO COMPLY WITH BCA 3.4.3 AND AS1684 - ALL WINDOW LOCATION DIMENSIONS TAKEN FROM EXTERNAL STUD FRAME WORK



NOTE: THESE DRAWINGS ARE FOR DEVELOPMENT APPLICATION



PO BOX 147, LAUNCESTON, TASMANIA 7250 Ph: 0417541646

DIMENSIONS ARE SUBJECT TO SITE MEASUREMENT & VERIFICATION DO NOT SCALE OFF THIS DRAWING ALL DESIGNS ARE COPYRIGHT AND REMAIN PROPERTY OF HONED ARCHITECTURE + DESIGN.

PROJECT NAME:

RESIDENTIAL DEVELOPMENT 25 DUKE STREET WEST LAUNCESTON

DRAWING TITLE:

TOWN HOUSE 2 LEVEL 2 PLAN

| DRAWN:          | MB                            |
|-----------------|-------------------------------|
|