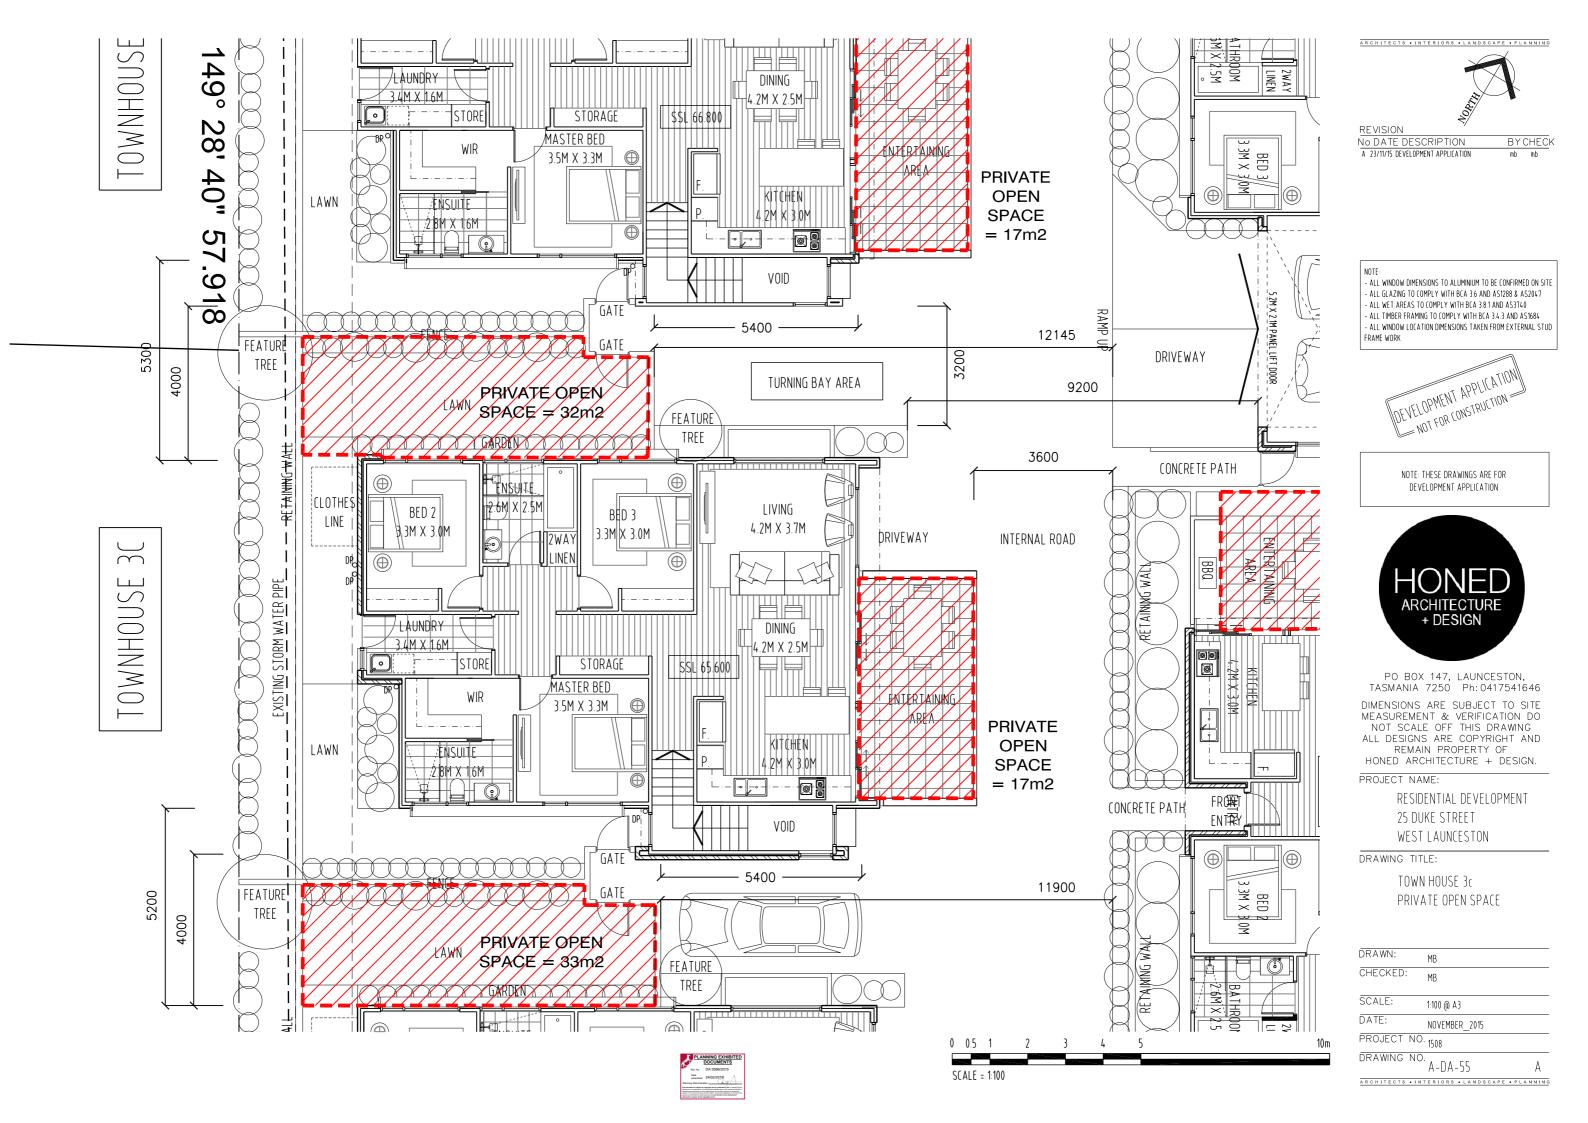

## PROPOSED DEVELOPMENT APPLICATION (25 DUKE STREET) WEST LAUNCESTON, TAŚMANIA

| DRAWING No.        | DRAWING TITLE                                                                                                                                                                                                                                                                                                                                                                                                                                                                                                                                                                                                                                                                                                                                                                                                                                                                                                                                                                                                                                                                                                                                                                                                                                                                                                                                                                                                                                                                                                                                                                                                                                                                                                                                                                                                                                                                                                                                                                                                                                                                                                                  | DRAWING No.        | DRAWING TITLE                                                                               |
|--------------------|--------------------------------------------------------------------------------------------------------------------------------------------------------------------------------------------------------------------------------------------------------------------------------------------------------------------------------------------------------------------------------------------------------------------------------------------------------------------------------------------------------------------------------------------------------------------------------------------------------------------------------------------------------------------------------------------------------------------------------------------------------------------------------------------------------------------------------------------------------------------------------------------------------------------------------------------------------------------------------------------------------------------------------------------------------------------------------------------------------------------------------------------------------------------------------------------------------------------------------------------------------------------------------------------------------------------------------------------------------------------------------------------------------------------------------------------------------------------------------------------------------------------------------------------------------------------------------------------------------------------------------------------------------------------------------------------------------------------------------------------------------------------------------------------------------------------------------------------------------------------------------------------------------------------------------------------------------------------------------------------------------------------------------------------------------------------------------------------------------------------------------|--------------------|---------------------------------------------------------------------------------------------|
| A-DA-01            | Cover Sheet                                                                                                                                                                                                                                                                                                                                                                                                                                                                                                                                                                                                                                                                                                                                                                                                                                                                                                                                                                                                                                                                                                                                                                                                                                                                                                                                                                                                                                                                                                                                                                                                                                                                                                                                                                                                                                                                                                                                                                                                                                                                                                                    | A-DA-49            | Town House 3c - Artists Illustration                                                        |
| A-DA-02            | Development Summary                                                                                                                                                                                                                                                                                                                                                                                                                                                                                                                                                                                                                                                                                                                                                                                                                                                                                                                                                                                                                                                                                                                                                                                                                                                                                                                                                                                                                                                                                                                                                                                                                                                                                                                                                                                                                                                                                                                                                                                                                                                                                                            | A-DA-50            | Town House 3c - Level 1 Plan                                                                |
| A-DA-03            | Site Survey                                                                                                                                                                                                                                                                                                                                                                                                                                                                                                                                                                                                                                                                                                                                                                                                                                                                                                                                                                                                                                                                                                                                                                                                                                                                                                                                                                                                                                                                                                                                                                                                                                                                                                                                                                                                                                                                                                                                                                                                                                                                                                                    | A-DA-51            | Town House 3c - Level 2 Plan                                                                |
| A-DA-04            | Site Plan                                                                                                                                                                                                                                                                                                                                                                                                                                                                                                                                                                                                                                                                                                                                                                                                                                                                                                                                                                                                                                                                                                                                                                                                                                                                                                                                                                                                                                                                                                                                                                                                                                                                                                                                                                                                                                                                                                                                                                                                                                                                                                                      | A-DA-52            | Town House 3c - Roof Plan                                                                   |
| A-DA-05            | Site Plan - Sheet 1                                                                                                                                                                                                                                                                                                                                                                                                                                                                                                                                                                                                                                                                                                                                                                                                                                                                                                                                                                                                                                                                                                                                                                                                                                                                                                                                                                                                                                                                                                                                                                                                                                                                                                                                                                                                                                                                                                                                                                                                                                                                                                            | A-DA-53            | Town House 3c - Northern & Eastern Elevations                                               |
| A-DA-06            | Site Plan - Sheet 2                                                                                                                                                                                                                                                                                                                                                                                                                                                                                                                                                                                                                                                                                                                                                                                                                                                                                                                                                                                                                                                                                                                                                                                                                                                                                                                                                                                                                                                                                                                                                                                                                                                                                                                                                                                                                                                                                                                                                                                                                                                                                                            | A-DA-53            | Town House 3c — Northern & Edstern Elevations  Town House 3c — Southern & Western Elevation |
|                    |                                                                                                                                                                                                                                                                                                                                                                                                                                                                                                                                                                                                                                                                                                                                                                                                                                                                                                                                                                                                                                                                                                                                                                                                                                                                                                                                                                                                                                                                                                                                                                                                                                                                                                                                                                                                                                                                                                                                                                                                                                                                                                                                |                    |                                                                                             |
| A-DA-07            | Landscape Plan - Sheet 1                                                                                                                                                                                                                                                                                                                                                                                                                                                                                                                                                                                                                                                                                                                                                                                                                                                                                                                                                                                                                                                                                                                                                                                                                                                                                                                                                                                                                                                                                                                                                                                                                                                                                                                                                                                                                                                                                                                                                                                                                                                                                                       | A-DA-55            | Town House 3c - Private Open Space                                                          |
| A-DA-08            | Landscape Plan - Sheet 2                                                                                                                                                                                                                                                                                                                                                                                                                                                                                                                                                                                                                                                                                                                                                                                                                                                                                                                                                                                                                                                                                                                                                                                                                                                                                                                                                                                                                                                                                                                                                                                                                                                                                                                                                                                                                                                                                                                                                                                                                                                                                                       | A-DA-56            | Town House 3c - Shadow Studies                                                              |
| A-DA-09            | Existing House — Demolition Plan                                                                                                                                                                                                                                                                                                                                                                                                                                                                                                                                                                                                                                                                                                                                                                                                                                                                                                                                                                                                                                                                                                                                                                                                                                                                                                                                                                                                                                                                                                                                                                                                                                                                                                                                                                                                                                                                                                                                                                                                                                                                                               | A-DA-57            | Town House 3c — Vehicle Turning Circles                                                     |
| A-DA-10            | Strata Title Plan — Sheet 1                                                                                                                                                                                                                                                                                                                                                                                                                                                                                                                                                                                                                                                                                                                                                                                                                                                                                                                                                                                                                                                                                                                                                                                                                                                                                                                                                                                                                                                                                                                                                                                                                                                                                                                                                                                                                                                                                                                                                                                                                                                                                                    |                    |                                                                                             |
| A-DA-11            | Strata Title Plan - Sheet 2                                                                                                                                                                                                                                                                                                                                                                                                                                                                                                                                                                                                                                                                                                                                                                                                                                                                                                                                                                                                                                                                                                                                                                                                                                                                                                                                                                                                                                                                                                                                                                                                                                                                                                                                                                                                                                                                                                                                                                                                                                                                                                    | A-DA-58            | Town House 3d — Artists Illustration                                                        |
|                    |                                                                                                                                                                                                                                                                                                                                                                                                                                                                                                                                                                                                                                                                                                                                                                                                                                                                                                                                                                                                                                                                                                                                                                                                                                                                                                                                                                                                                                                                                                                                                                                                                                                                                                                                                                                                                                                                                                                                                                                                                                                                                                                                | A-DA-59            | Town House 3d - Level 1 Plan                                                                |
|                    |                                                                                                                                                                                                                                                                                                                                                                                                                                                                                                                                                                                                                                                                                                                                                                                                                                                                                                                                                                                                                                                                                                                                                                                                                                                                                                                                                                                                                                                                                                                                                                                                                                                                                                                                                                                                                                                                                                                                                                                                                                                                                                                                | A-DA-60            | Town House 3d - Level 2 Plan                                                                |
| A-DA-12            | Town House 1 - Artists Illustration                                                                                                                                                                                                                                                                                                                                                                                                                                                                                                                                                                                                                                                                                                                                                                                                                                                                                                                                                                                                                                                                                                                                                                                                                                                                                                                                                                                                                                                                                                                                                                                                                                                                                                                                                                                                                                                                                                                                                                                                                                                                                            | A-DA-61            | Town House 3d - Roof Plan                                                                   |
| A-DA-13            | Town House 1 - Level 1 Plan                                                                                                                                                                                                                                                                                                                                                                                                                                                                                                                                                                                                                                                                                                                                                                                                                                                                                                                                                                                                                                                                                                                                                                                                                                                                                                                                                                                                                                                                                                                                                                                                                                                                                                                                                                                                                                                                                                                                                                                                                                                                                                    | A-DA-62            | Town House 3d — Northern & Eastern Elevation                                                |
| A-DA-14            | Town House 1 - Level 2 Plan                                                                                                                                                                                                                                                                                                                                                                                                                                                                                                                                                                                                                                                                                                                                                                                                                                                                                                                                                                                                                                                                                                                                                                                                                                                                                                                                                                                                                                                                                                                                                                                                                                                                                                                                                                                                                                                                                                                                                                                                                                                                                                    | A-DA-63            | Town House 3d — Southern & Western Elevation                                                |
|                    |                                                                                                                                                                                                                                                                                                                                                                                                                                                                                                                                                                                                                                                                                                                                                                                                                                                                                                                                                                                                                                                                                                                                                                                                                                                                                                                                                                                                                                                                                                                                                                                                                                                                                                                                                                                                                                                                                                                                                                                                                                                                                                                                |                    |                                                                                             |
| A-DA-15            | Town House 1 - Roof Plan                                                                                                                                                                                                                                                                                                                                                                                                                                                                                                                                                                                                                                                                                                                                                                                                                                                                                                                                                                                                                                                                                                                                                                                                                                                                                                                                                                                                                                                                                                                                                                                                                                                                                                                                                                                                                                                                                                                                                                                                                                                                                                       | A-DA-64            | Town House 3d - Private Open Space                                                          |
| A-DA-16            | Town House 1 - Northern & Eastern Elevations                                                                                                                                                                                                                                                                                                                                                                                                                                                                                                                                                                                                                                                                                                                                                                                                                                                                                                                                                                                                                                                                                                                                                                                                                                                                                                                                                                                                                                                                                                                                                                                                                                                                                                                                                                                                                                                                                                                                                                                                                                                                                   | A-DA-65            | Town House 3d - Shadow Studies                                                              |
| A-DA-17            | Town House 1 - Southern & Western Elevations                                                                                                                                                                                                                                                                                                                                                                                                                                                                                                                                                                                                                                                                                                                                                                                                                                                                                                                                                                                                                                                                                                                                                                                                                                                                                                                                                                                                                                                                                                                                                                                                                                                                                                                                                                                                                                                                                                                                                                                                                                                                                   | A-DA-66            | Town House 3d — Vehicle Turning Circles                                                     |
| A-DA-18            | Town House 1 — Private Open Space                                                                                                                                                                                                                                                                                                                                                                                                                                                                                                                                                                                                                                                                                                                                                                                                                                                                                                                                                                                                                                                                                                                                                                                                                                                                                                                                                                                                                                                                                                                                                                                                                                                                                                                                                                                                                                                                                                                                                                                                                                                                                              |                    |                                                                                             |
| A-DA-19            | Town House 1 - Shadow Studies                                                                                                                                                                                                                                                                                                                                                                                                                                                                                                                                                                                                                                                                                                                                                                                                                                                                                                                                                                                                                                                                                                                                                                                                                                                                                                                                                                                                                                                                                                                                                                                                                                                                                                                                                                                                                                                                                                                                                                                                                                                                                                  | A-DA-67            | Town House 4a — Artists Illustration                                                        |
| A-DA-20            | Town House 1 - Vehicle Turning Circles                                                                                                                                                                                                                                                                                                                                                                                                                                                                                                                                                                                                                                                                                                                                                                                                                                                                                                                                                                                                                                                                                                                                                                                                                                                                                                                                                                                                                                                                                                                                                                                                                                                                                                                                                                                                                                                                                                                                                                                                                                                                                         | A-DA-68            | Town House 4a - Level 1 Plan                                                                |
|                    | , and the second | A-DA-69            | Town House 4a - Roof Plan                                                                   |
| A-DA-21            | Town House 2 - Artists Illustration                                                                                                                                                                                                                                                                                                                                                                                                                                                                                                                                                                                                                                                                                                                                                                                                                                                                                                                                                                                                                                                                                                                                                                                                                                                                                                                                                                                                                                                                                                                                                                                                                                                                                                                                                                                                                                                                                                                                                                                                                                                                                            | A-DA-70            | Town House 4a - Northern & Eastern Elevation                                                |
| A-DA-22            | Town House 2 - Level 1 Plan                                                                                                                                                                                                                                                                                                                                                                                                                                                                                                                                                                                                                                                                                                                                                                                                                                                                                                                                                                                                                                                                                                                                                                                                                                                                                                                                                                                                                                                                                                                                                                                                                                                                                                                                                                                                                                                                                                                                                                                                                                                                                                    | A-DA-71            | Town House 4a — Southern & Western Elevation                                                |
| A-DA-23            | Town House 2 - Level 2 Plan                                                                                                                                                                                                                                                                                                                                                                                                                                                                                                                                                                                                                                                                                                                                                                                                                                                                                                                                                                                                                                                                                                                                                                                                                                                                                                                                                                                                                                                                                                                                                                                                                                                                                                                                                                                                                                                                                                                                                                                                                                                                                                    | A-DA-72            | Town House 4a - Private Open Space                                                          |
| A-DA-24            | Town House 2 - Level 3 Plan                                                                                                                                                                                                                                                                                                                                                                                                                                                                                                                                                                                                                                                                                                                                                                                                                                                                                                                                                                                                                                                                                                                                                                                                                                                                                                                                                                                                                                                                                                                                                                                                                                                                                                                                                                                                                                                                                                                                                                                                                                                                                                    | A-DA-72<br>A-DA-73 | Town House 4a — Shadow Studies                                                              |
|                    |                                                                                                                                                                                                                                                                                                                                                                                                                                                                                                                                                                                                                                                                                                                                                                                                                                                                                                                                                                                                                                                                                                                                                                                                                                                                                                                                                                                                                                                                                                                                                                                                                                                                                                                                                                                                                                                                                                                                                                                                                                                                                                                                | A-DA-74            |                                                                                             |
| A-DA-25            | Town House 2 - Roof Plan                                                                                                                                                                                                                                                                                                                                                                                                                                                                                                                                                                                                                                                                                                                                                                                                                                                                                                                                                                                                                                                                                                                                                                                                                                                                                                                                                                                                                                                                                                                                                                                                                                                                                                                                                                                                                                                                                                                                                                                                                                                                                                       | A-DA-74            | Town House 4a — Vehicle Turning Circles                                                     |
| A-DA-26            | Town House 2 - Northern & Eastern Elevations                                                                                                                                                                                                                                                                                                                                                                                                                                                                                                                                                                                                                                                                                                                                                                                                                                                                                                                                                                                                                                                                                                                                                                                                                                                                                                                                                                                                                                                                                                                                                                                                                                                                                                                                                                                                                                                                                                                                                                                                                                                                                   |                    |                                                                                             |
| A-DA-27            | Town House 2 — Southern & Western Elevations                                                                                                                                                                                                                                                                                                                                                                                                                                                                                                                                                                                                                                                                                                                                                                                                                                                                                                                                                                                                                                                                                                                                                                                                                                                                                                                                                                                                                                                                                                                                                                                                                                                                                                                                                                                                                                                                                                                                                                                                                                                                                   | A-DA-75            | Town House 4b — Artists Illustration                                                        |
| A-DA-28            | Town House 2 - Private Open Space                                                                                                                                                                                                                                                                                                                                                                                                                                                                                                                                                                                                                                                                                                                                                                                                                                                                                                                                                                                                                                                                                                                                                                                                                                                                                                                                                                                                                                                                                                                                                                                                                                                                                                                                                                                                                                                                                                                                                                                                                                                                                              | A-DA-76            | Town House 4b — Level 1 Plan                                                                |
| A-DA-29            | Town House 2 - Shadow Studies                                                                                                                                                                                                                                                                                                                                                                                                                                                                                                                                                                                                                                                                                                                                                                                                                                                                                                                                                                                                                                                                                                                                                                                                                                                                                                                                                                                                                                                                                                                                                                                                                                                                                                                                                                                                                                                                                                                                                                                                                                                                                                  | A-DA-77            | Town House 4b - Roof Plan                                                                   |
| A-DA-30            | Town House 2 - Vehicle Turning Circles                                                                                                                                                                                                                                                                                                                                                                                                                                                                                                                                                                                                                                                                                                                                                                                                                                                                                                                                                                                                                                                                                                                                                                                                                                                                                                                                                                                                                                                                                                                                                                                                                                                                                                                                                                                                                                                                                                                                                                                                                                                                                         | A-DA-78            | Town House 4b - Northern & Eastern Elevation                                                |
|                    | ,                                                                                                                                                                                                                                                                                                                                                                                                                                                                                                                                                                                                                                                                                                                                                                                                                                                                                                                                                                                                                                                                                                                                                                                                                                                                                                                                                                                                                                                                                                                                                                                                                                                                                                                                                                                                                                                                                                                                                                                                                                                                                                                              | A-DA-79            | Town House 4b - Southern & Western Elevation                                                |
| A-DA-31            | Town House 3a - Artists Illustration                                                                                                                                                                                                                                                                                                                                                                                                                                                                                                                                                                                                                                                                                                                                                                                                                                                                                                                                                                                                                                                                                                                                                                                                                                                                                                                                                                                                                                                                                                                                                                                                                                                                                                                                                                                                                                                                                                                                                                                                                                                                                           | A-DA-80            | Town House 4b - Private Open Space                                                          |
| A-DA-32            | Town House 3a - Level 1 Plan                                                                                                                                                                                                                                                                                                                                                                                                                                                                                                                                                                                                                                                                                                                                                                                                                                                                                                                                                                                                                                                                                                                                                                                                                                                                                                                                                                                                                                                                                                                                                                                                                                                                                                                                                                                                                                                                                                                                                                                                                                                                                                   | A-DA-81            | Town House 4b - Shadow Studies                                                              |
| A-DA-33            | Town House 3a - Level 2 Plan                                                                                                                                                                                                                                                                                                                                                                                                                                                                                                                                                                                                                                                                                                                                                                                                                                                                                                                                                                                                                                                                                                                                                                                                                                                                                                                                                                                                                                                                                                                                                                                                                                                                                                                                                                                                                                                                                                                                                                                                                                                                                                   | A-DA-82            | Town House 4b — Vehicle Turning Circles                                                     |
| A-DA-34            | Town House 3a - Roof Plan                                                                                                                                                                                                                                                                                                                                                                                                                                                                                                                                                                                                                                                                                                                                                                                                                                                                                                                                                                                                                                                                                                                                                                                                                                                                                                                                                                                                                                                                                                                                                                                                                                                                                                                                                                                                                                                                                                                                                                                                                                                                                                      | A DA-02            | Town House to Venicle fulfilling Circles                                                    |
|                    |                                                                                                                                                                                                                                                                                                                                                                                                                                                                                                                                                                                                                                                                                                                                                                                                                                                                                                                                                                                                                                                                                                                                                                                                                                                                                                                                                                                                                                                                                                                                                                                                                                                                                                                                                                                                                                                                                                                                                                                                                                                                                                                                | A DA 07            | Continued Floretine ARD Line of City                                                        |
| A-DA-35            | Town House 3a — Northern & Eastern Elevations                                                                                                                                                                                                                                                                                                                                                                                                                                                                                                                                                                                                                                                                                                                                                                                                                                                                                                                                                                                                                                                                                                                                                                                                                                                                                                                                                                                                                                                                                                                                                                                                                                                                                                                                                                                                                                                                                                                                                                                                                                                                                  | A-DA-83            | Sectional Elevation A&B — Line of Sight                                                     |
| A-DA-36            | Town House 3a — Southern & Western Elevations                                                                                                                                                                                                                                                                                                                                                                                                                                                                                                                                                                                                                                                                                                                                                                                                                                                                                                                                                                                                                                                                                                                                                                                                                                                                                                                                                                                                                                                                                                                                                                                                                                                                                                                                                                                                                                                                                                                                                                                                                                                                                  | A-DA-84            | Sectional Elevation C&D — Line of Sight                                                     |
| A-DA-37            | Town House 3a — Private Open Space                                                                                                                                                                                                                                                                                                                                                                                                                                                                                                                                                                                                                                                                                                                                                                                                                                                                                                                                                                                                                                                                                                                                                                                                                                                                                                                                                                                                                                                                                                                                                                                                                                                                                                                                                                                                                                                                                                                                                                                                                                                                                             | A-DA-85            | Sectional Elevation E&F — Line of Sight                                                     |
| A-DA-38            | Town House 3a — Shadow Studies                                                                                                                                                                                                                                                                                                                                                                                                                                                                                                                                                                                                                                                                                                                                                                                                                                                                                                                                                                                                                                                                                                                                                                                                                                                                                                                                                                                                                                                                                                                                                                                                                                                                                                                                                                                                                                                                                                                                                                                                                                                                                                 |                    |                                                                                             |
| A-DA-39            | Town House 3a — Vehicle Turning Circles                                                                                                                                                                                                                                                                                                                                                                                                                                                                                                                                                                                                                                                                                                                                                                                                                                                                                                                                                                                                                                                                                                                                                                                                                                                                                                                                                                                                                                                                                                                                                                                                                                                                                                                                                                                                                                                                                                                                                                                                                                                                                        |                    |                                                                                             |
| A-DA-40            | Town House 3b - Artists Illustration                                                                                                                                                                                                                                                                                                                                                                                                                                                                                                                                                                                                                                                                                                                                                                                                                                                                                                                                                                                                                                                                                                                                                                                                                                                                                                                                                                                                                                                                                                                                                                                                                                                                                                                                                                                                                                                                                                                                                                                                                                                                                           |                    |                                                                                             |
| A-DA-41            | Town House 3b - Level 1 Plan                                                                                                                                                                                                                                                                                                                                                                                                                                                                                                                                                                                                                                                                                                                                                                                                                                                                                                                                                                                                                                                                                                                                                                                                                                                                                                                                                                                                                                                                                                                                                                                                                                                                                                                                                                                                                                                                                                                                                                                                                                                                                                   |                    |                                                                                             |
| A-DA-42            | Town House 3b - Level 2 Plan                                                                                                                                                                                                                                                                                                                                                                                                                                                                                                                                                                                                                                                                                                                                                                                                                                                                                                                                                                                                                                                                                                                                                                                                                                                                                                                                                                                                                                                                                                                                                                                                                                                                                                                                                                                                                                                                                                                                                                                                                                                                                                   |                    |                                                                                             |
| A-DA-43            | Town House 3b - Roof Plan                                                                                                                                                                                                                                                                                                                                                                                                                                                                                                                                                                                                                                                                                                                                                                                                                                                                                                                                                                                                                                                                                                                                                                                                                                                                                                                                                                                                                                                                                                                                                                                                                                                                                                                                                                                                                                                                                                                                                                                                                                                                                                      |                    |                                                                                             |
| A-DA-44            | Town House 3b - Northern & Eastern Elevations                                                                                                                                                                                                                                                                                                                                                                                                                                                                                                                                                                                                                                                                                                                                                                                                                                                                                                                                                                                                                                                                                                                                                                                                                                                                                                                                                                                                                                                                                                                                                                                                                                                                                                                                                                                                                                                                                                                                                                                                                                                                                  |                    |                                                                                             |
| A-DA-45            |                                                                                                                                                                                                                                                                                                                                                                                                                                                                                                                                                                                                                                                                                                                                                                                                                                                                                                                                                                                                                                                                                                                                                                                                                                                                                                                                                                                                                                                                                                                                                                                                                                                                                                                                                                                                                                                                                                                                                                                                                                                                                                                                |                    |                                                                                             |
|                    | Town House 3b — Southern & Western Elevations                                                                                                                                                                                                                                                                                                                                                                                                                                                                                                                                                                                                                                                                                                                                                                                                                                                                                                                                                                                                                                                                                                                                                                                                                                                                                                                                                                                                                                                                                                                                                                                                                                                                                                                                                                                                                                                                                                                                                                                                                                                                                  |                    |                                                                                             |
| A-DA-46            | Town House 3b - Private Open Space                                                                                                                                                                                                                                                                                                                                                                                                                                                                                                                                                                                                                                                                                                                                                                                                                                                                                                                                                                                                                                                                                                                                                                                                                                                                                                                                                                                                                                                                                                                                                                                                                                                                                                                                                                                                                                                                                                                                                                                                                                                                                             |                    |                                                                                             |
| A-DA-47<br>A-DA-48 | Town House 3b — Shadow Studies                                                                                                                                                                                                                                                                                                                                                                                                                                                                                                                                                                                                                                                                                                                                                                                                                                                                                                                                                                                                                                                                                                                                                                                                                                                                                                                                                                                                                                                                                                                                                                                                                                                                                                                                                                                                                                                                                                                                                                                                                                                                                                 |                    |                                                                                             |
|                    | Town House 3b - Vehicle Turning Circles                                                                                                                                                                                                                                                                                                                                                                                                                                                                                                                                                                                                                                                                                                                                                                                                                                                                                                                                                                                                                                                                                                                                                                                                                                                                                                                                                                                                                                                                                                                                                                                                                                                                                                                                                                                                                                                                                                                                                                                                                                                                                        |                    |                                                                                             |