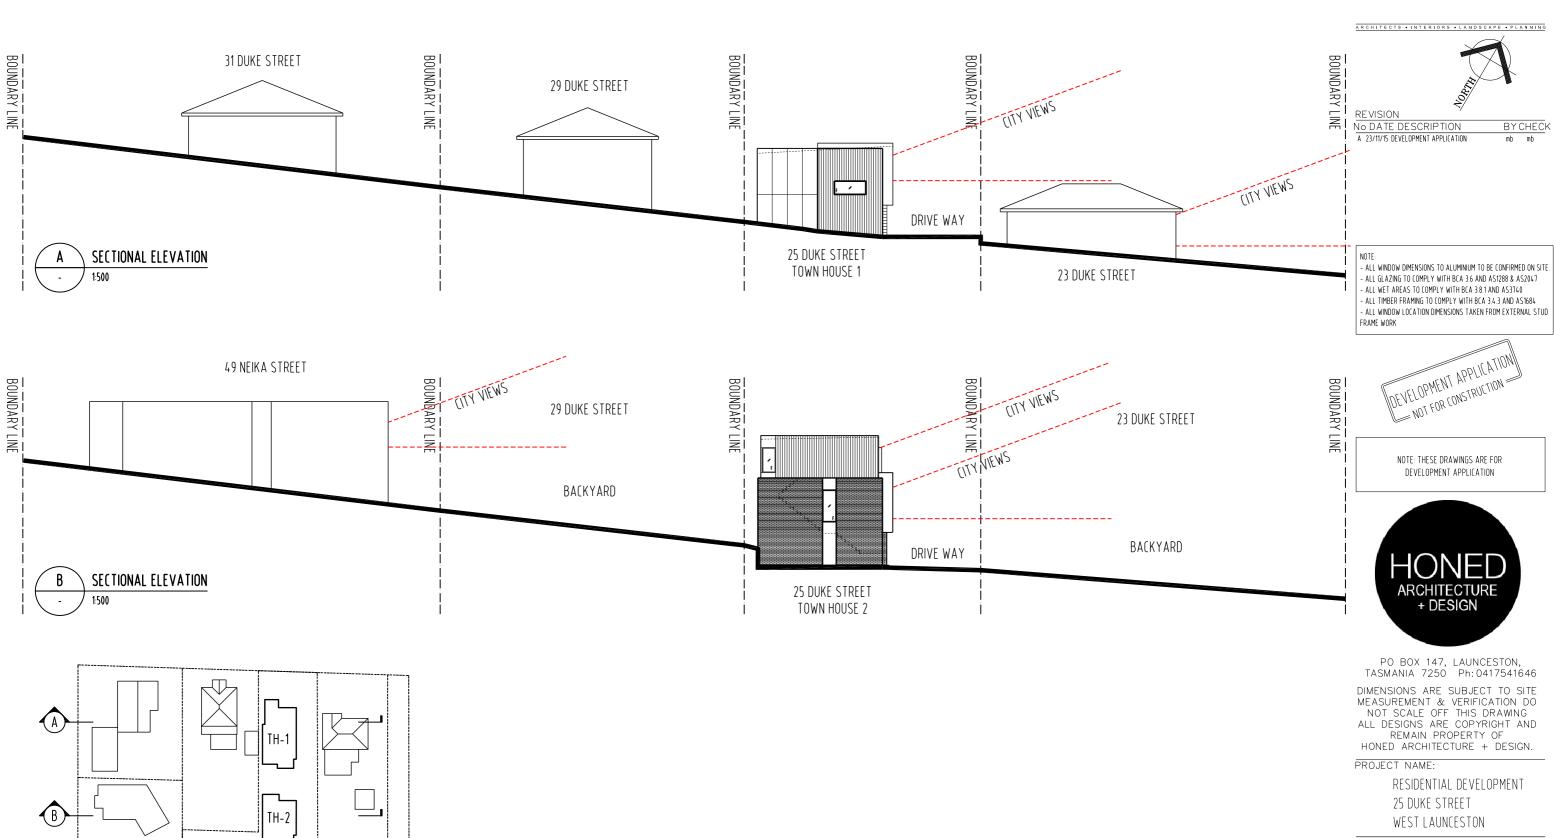

BYCHECK

REVISION
No DATE DESCRIPTION

A 23/11/15 DEVELOPMENT APPLICATION

- ALL WINDOW DIMENSIONS TO ALUMINIUM TO BE CONFIRMED ON SITE. - ALL GLAZING TO COMPLY WITH BCA 3.6 AND AS1288 & AS2047
- ALL WET AREAS TO COMPLY WITH BCA 3.8.1 AND AS3740
- ALL TIMBER FRAMING TO COMPLY WITH BCA 3.4.3 AND AS1684 - ALL WINDOW LOCATION DIMENSIONS TAKEN FROM EXTERNAL STUD FRAME WORK