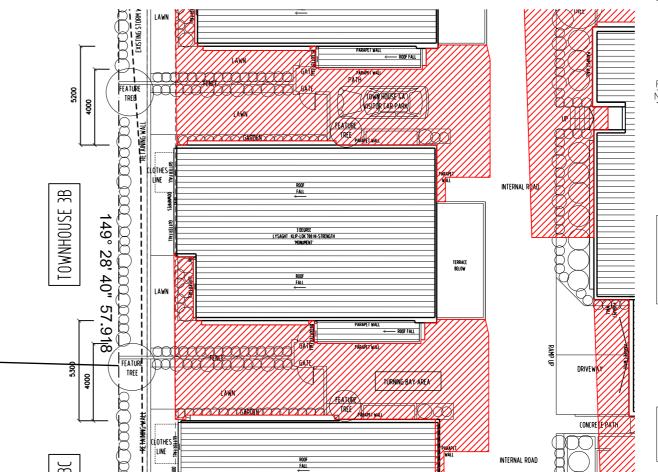

## PROPOSED DEVELOPMENT APPLICATION (25 DUKE STREET) WEST LAUNCESTON, TAŚMANIA

| DRAWING No.        | DRAWING TITLE                                                                                                                                                                                                                                                                                                                                                                                                                                                                                                                                                                                                                                                                                                                                                                                                                                                                                                                                                                                                                                                                                                                                                                                                                                                                                                                                                                                                                                                                                                                                                                                                                                                                                                                                                                                                                                                                                                                                                                                                                                                                                                                  | DRAWING No.        | DRAWING TITLE                                                                               |
|--------------------|--------------------------------------------------------------------------------------------------------------------------------------------------------------------------------------------------------------------------------------------------------------------------------------------------------------------------------------------------------------------------------------------------------------------------------------------------------------------------------------------------------------------------------------------------------------------------------------------------------------------------------------------------------------------------------------------------------------------------------------------------------------------------------------------------------------------------------------------------------------------------------------------------------------------------------------------------------------------------------------------------------------------------------------------------------------------------------------------------------------------------------------------------------------------------------------------------------------------------------------------------------------------------------------------------------------------------------------------------------------------------------------------------------------------------------------------------------------------------------------------------------------------------------------------------------------------------------------------------------------------------------------------------------------------------------------------------------------------------------------------------------------------------------------------------------------------------------------------------------------------------------------------------------------------------------------------------------------------------------------------------------------------------------------------------------------------------------------------------------------------------------|--------------------|---------------------------------------------------------------------------------------------|
| A-DA-01            | Cover Sheet                                                                                                                                                                                                                                                                                                                                                                                                                                                                                                                                                                                                                                                                                                                                                                                                                                                                                                                                                                                                                                                                                                                                                                                                                                                                                                                                                                                                                                                                                                                                                                                                                                                                                                                                                                                                                                                                                                                                                                                                                                                                                                                    | A-DA-49            | Town House 3c - Artists Illustration                                                        |
| A-DA-02            | Development Summary                                                                                                                                                                                                                                                                                                                                                                                                                                                                                                                                                                                                                                                                                                                                                                                                                                                                                                                                                                                                                                                                                                                                                                                                                                                                                                                                                                                                                                                                                                                                                                                                                                                                                                                                                                                                                                                                                                                                                                                                                                                                                                            | A-DA-50            | Town House 3c - Level 1 Plan                                                                |
| A-DA-03            | Site Survey                                                                                                                                                                                                                                                                                                                                                                                                                                                                                                                                                                                                                                                                                                                                                                                                                                                                                                                                                                                                                                                                                                                                                                                                                                                                                                                                                                                                                                                                                                                                                                                                                                                                                                                                                                                                                                                                                                                                                                                                                                                                                                                    | A-DA-51            | Town House 3c - Level 2 Plan                                                                |
| A-DA-04            | Site Plan                                                                                                                                                                                                                                                                                                                                                                                                                                                                                                                                                                                                                                                                                                                                                                                                                                                                                                                                                                                                                                                                                                                                                                                                                                                                                                                                                                                                                                                                                                                                                                                                                                                                                                                                                                                                                                                                                                                                                                                                                                                                                                                      | A-DA-52            | Town House 3c - Roof Plan                                                                   |
| A-DA-05            | Site Plan - Sheet 1                                                                                                                                                                                                                                                                                                                                                                                                                                                                                                                                                                                                                                                                                                                                                                                                                                                                                                                                                                                                                                                                                                                                                                                                                                                                                                                                                                                                                                                                                                                                                                                                                                                                                                                                                                                                                                                                                                                                                                                                                                                                                                            | A-DA-53            | Town House 3c - Northern & Eastern Elevations                                               |
| A-DA-06            | Site Plan - Sheet 2                                                                                                                                                                                                                                                                                                                                                                                                                                                                                                                                                                                                                                                                                                                                                                                                                                                                                                                                                                                                                                                                                                                                                                                                                                                                                                                                                                                                                                                                                                                                                                                                                                                                                                                                                                                                                                                                                                                                                                                                                                                                                                            | A-DA-53            | Town House 3c — Northern & Edstern Elevations  Town House 3c — Southern & Western Elevation |
|                    |                                                                                                                                                                                                                                                                                                                                                                                                                                                                                                                                                                                                                                                                                                                                                                                                                                                                                                                                                                                                                                                                                                                                                                                                                                                                                                                                                                                                                                                                                                                                                                                                                                                                                                                                                                                                                                                                                                                                                                                                                                                                                                                                |                    |                                                                                             |
| A-DA-07            | Landscape Plan - Sheet 1                                                                                                                                                                                                                                                                                                                                                                                                                                                                                                                                                                                                                                                                                                                                                                                                                                                                                                                                                                                                                                                                                                                                                                                                                                                                                                                                                                                                                                                                                                                                                                                                                                                                                                                                                                                                                                                                                                                                                                                                                                                                                                       | A-DA-55            | Town House 3c - Private Open Space                                                          |
| A-DA-08            | Landscape Plan - Sheet 2                                                                                                                                                                                                                                                                                                                                                                                                                                                                                                                                                                                                                                                                                                                                                                                                                                                                                                                                                                                                                                                                                                                                                                                                                                                                                                                                                                                                                                                                                                                                                                                                                                                                                                                                                                                                                                                                                                                                                                                                                                                                                                       | A-DA-56            | Town House 3c - Shadow Studies                                                              |
| A-DA-09            | Existing House — Demolition Plan                                                                                                                                                                                                                                                                                                                                                                                                                                                                                                                                                                                                                                                                                                                                                                                                                                                                                                                                                                                                                                                                                                                                                                                                                                                                                                                                                                                                                                                                                                                                                                                                                                                                                                                                                                                                                                                                                                                                                                                                                                                                                               | A-DA-57            | Town House 3c — Vehicle Turning Circles                                                     |
| A-DA-10            | Strata Title Plan — Sheet 1                                                                                                                                                                                                                                                                                                                                                                                                                                                                                                                                                                                                                                                                                                                                                                                                                                                                                                                                                                                                                                                                                                                                                                                                                                                                                                                                                                                                                                                                                                                                                                                                                                                                                                                                                                                                                                                                                                                                                                                                                                                                                                    |                    |                                                                                             |
| A-DA-11            | Strata Title Plan - Sheet 2                                                                                                                                                                                                                                                                                                                                                                                                                                                                                                                                                                                                                                                                                                                                                                                                                                                                                                                                                                                                                                                                                                                                                                                                                                                                                                                                                                                                                                                                                                                                                                                                                                                                                                                                                                                                                                                                                                                                                                                                                                                                                                    | A-DA-58            | Town House 3d — Artists Illustration                                                        |
|                    |                                                                                                                                                                                                                                                                                                                                                                                                                                                                                                                                                                                                                                                                                                                                                                                                                                                                                                                                                                                                                                                                                                                                                                                                                                                                                                                                                                                                                                                                                                                                                                                                                                                                                                                                                                                                                                                                                                                                                                                                                                                                                                                                | A-DA-59            | Town House 3d - Level 1 Plan                                                                |
|                    |                                                                                                                                                                                                                                                                                                                                                                                                                                                                                                                                                                                                                                                                                                                                                                                                                                                                                                                                                                                                                                                                                                                                                                                                                                                                                                                                                                                                                                                                                                                                                                                                                                                                                                                                                                                                                                                                                                                                                                                                                                                                                                                                | A-DA-60            | Town House 3d - Level 2 Plan                                                                |
| A-DA-12            | Town House 1 - Artists Illustration                                                                                                                                                                                                                                                                                                                                                                                                                                                                                                                                                                                                                                                                                                                                                                                                                                                                                                                                                                                                                                                                                                                                                                                                                                                                                                                                                                                                                                                                                                                                                                                                                                                                                                                                                                                                                                                                                                                                                                                                                                                                                            | A-DA-61            | Town House 3d - Roof Plan                                                                   |
| A-DA-13            | Town House 1 - Level 1 Plan                                                                                                                                                                                                                                                                                                                                                                                                                                                                                                                                                                                                                                                                                                                                                                                                                                                                                                                                                                                                                                                                                                                                                                                                                                                                                                                                                                                                                                                                                                                                                                                                                                                                                                                                                                                                                                                                                                                                                                                                                                                                                                    | A-DA-62            | Town House 3d — Northern & Eastern Elevation                                                |
| A-DA-14            | Town House 1 - Level 2 Plan                                                                                                                                                                                                                                                                                                                                                                                                                                                                                                                                                                                                                                                                                                                                                                                                                                                                                                                                                                                                                                                                                                                                                                                                                                                                                                                                                                                                                                                                                                                                                                                                                                                                                                                                                                                                                                                                                                                                                                                                                                                                                                    | A-DA-63            | Town House 3d — Southern & Western Elevation                                                |
|                    |                                                                                                                                                                                                                                                                                                                                                                                                                                                                                                                                                                                                                                                                                                                                                                                                                                                                                                                                                                                                                                                                                                                                                                                                                                                                                                                                                                                                                                                                                                                                                                                                                                                                                                                                                                                                                                                                                                                                                                                                                                                                                                                                |                    |                                                                                             |
| A-DA-15            | Town House 1 - Roof Plan                                                                                                                                                                                                                                                                                                                                                                                                                                                                                                                                                                                                                                                                                                                                                                                                                                                                                                                                                                                                                                                                                                                                                                                                                                                                                                                                                                                                                                                                                                                                                                                                                                                                                                                                                                                                                                                                                                                                                                                                                                                                                                       | A-DA-64            | Town House 3d - Private Open Space                                                          |
| A-DA-16            | Town House 1 - Northern & Eastern Elevations                                                                                                                                                                                                                                                                                                                                                                                                                                                                                                                                                                                                                                                                                                                                                                                                                                                                                                                                                                                                                                                                                                                                                                                                                                                                                                                                                                                                                                                                                                                                                                                                                                                                                                                                                                                                                                                                                                                                                                                                                                                                                   | A-DA-65            | Town House 3d - Shadow Studies                                                              |
| A-DA-17            | Town House 1 - Southern & Western Elevations                                                                                                                                                                                                                                                                                                                                                                                                                                                                                                                                                                                                                                                                                                                                                                                                                                                                                                                                                                                                                                                                                                                                                                                                                                                                                                                                                                                                                                                                                                                                                                                                                                                                                                                                                                                                                                                                                                                                                                                                                                                                                   | A-DA-66            | Town House 3d — Vehicle Turning Circles                                                     |
| A-DA-18            | Town House 1 — Private Open Space                                                                                                                                                                                                                                                                                                                                                                                                                                                                                                                                                                                                                                                                                                                                                                                                                                                                                                                                                                                                                                                                                                                                                                                                                                                                                                                                                                                                                                                                                                                                                                                                                                                                                                                                                                                                                                                                                                                                                                                                                                                                                              |                    |                                                                                             |
| A-DA-19            | Town House 1 - Shadow Studies                                                                                                                                                                                                                                                                                                                                                                                                                                                                                                                                                                                                                                                                                                                                                                                                                                                                                                                                                                                                                                                                                                                                                                                                                                                                                                                                                                                                                                                                                                                                                                                                                                                                                                                                                                                                                                                                                                                                                                                                                                                                                                  | A-DA-67            | Town House 4a — Artists Illustration                                                        |
| A-DA-20            | Town House 1 - Vehicle Turning Circles                                                                                                                                                                                                                                                                                                                                                                                                                                                                                                                                                                                                                                                                                                                                                                                                                                                                                                                                                                                                                                                                                                                                                                                                                                                                                                                                                                                                                                                                                                                                                                                                                                                                                                                                                                                                                                                                                                                                                                                                                                                                                         | A-DA-68            | Town House 4a - Level 1 Plan                                                                |
|                    | , and the second | A-DA-69            | Town House 4a - Roof Plan                                                                   |
| A-DA-21            | Town House 2 - Artists Illustration                                                                                                                                                                                                                                                                                                                                                                                                                                                                                                                                                                                                                                                                                                                                                                                                                                                                                                                                                                                                                                                                                                                                                                                                                                                                                                                                                                                                                                                                                                                                                                                                                                                                                                                                                                                                                                                                                                                                                                                                                                                                                            | A-DA-70            | Town House 4a - Northern & Eastern Elevation                                                |
| A-DA-22            | Town House 2 - Level 1 Plan                                                                                                                                                                                                                                                                                                                                                                                                                                                                                                                                                                                                                                                                                                                                                                                                                                                                                                                                                                                                                                                                                                                                                                                                                                                                                                                                                                                                                                                                                                                                                                                                                                                                                                                                                                                                                                                                                                                                                                                                                                                                                                    | A-DA-71            | Town House 4a — Southern & Western Elevation                                                |
| A-DA-23            | Town House 2 - Level 2 Plan                                                                                                                                                                                                                                                                                                                                                                                                                                                                                                                                                                                                                                                                                                                                                                                                                                                                                                                                                                                                                                                                                                                                                                                                                                                                                                                                                                                                                                                                                                                                                                                                                                                                                                                                                                                                                                                                                                                                                                                                                                                                                                    | A-DA-72            | Town House 4a - Private Open Space                                                          |
| A-DA-24            | Town House 2 - Level 3 Plan                                                                                                                                                                                                                                                                                                                                                                                                                                                                                                                                                                                                                                                                                                                                                                                                                                                                                                                                                                                                                                                                                                                                                                                                                                                                                                                                                                                                                                                                                                                                                                                                                                                                                                                                                                                                                                                                                                                                                                                                                                                                                                    | A-DA-72<br>A-DA-73 | Town House 4a — Shadow Studies                                                              |
|                    |                                                                                                                                                                                                                                                                                                                                                                                                                                                                                                                                                                                                                                                                                                                                                                                                                                                                                                                                                                                                                                                                                                                                                                                                                                                                                                                                                                                                                                                                                                                                                                                                                                                                                                                                                                                                                                                                                                                                                                                                                                                                                                                                | A-DA-74            |                                                                                             |
| A-DA-25            | Town House 2 - Roof Plan                                                                                                                                                                                                                                                                                                                                                                                                                                                                                                                                                                                                                                                                                                                                                                                                                                                                                                                                                                                                                                                                                                                                                                                                                                                                                                                                                                                                                                                                                                                                                                                                                                                                                                                                                                                                                                                                                                                                                                                                                                                                                                       | A-DA-74            | Town House 4a — Vehicle Turning Circles                                                     |
| A-DA-26            | Town House 2 - Northern & Eastern Elevations                                                                                                                                                                                                                                                                                                                                                                                                                                                                                                                                                                                                                                                                                                                                                                                                                                                                                                                                                                                                                                                                                                                                                                                                                                                                                                                                                                                                                                                                                                                                                                                                                                                                                                                                                                                                                                                                                                                                                                                                                                                                                   |                    |                                                                                             |
| A-DA-27            | Town House 2 — Southern & Western Elevations                                                                                                                                                                                                                                                                                                                                                                                                                                                                                                                                                                                                                                                                                                                                                                                                                                                                                                                                                                                                                                                                                                                                                                                                                                                                                                                                                                                                                                                                                                                                                                                                                                                                                                                                                                                                                                                                                                                                                                                                                                                                                   | A-DA-75            | Town House 4b — Artists Illustration                                                        |
| A-DA-28            | Town House 2 - Private Open Space                                                                                                                                                                                                                                                                                                                                                                                                                                                                                                                                                                                                                                                                                                                                                                                                                                                                                                                                                                                                                                                                                                                                                                                                                                                                                                                                                                                                                                                                                                                                                                                                                                                                                                                                                                                                                                                                                                                                                                                                                                                                                              | A-DA-76            | Town House 4b — Level 1 Plan                                                                |
| A-DA-29            | Town House 2 - Shadow Studies                                                                                                                                                                                                                                                                                                                                                                                                                                                                                                                                                                                                                                                                                                                                                                                                                                                                                                                                                                                                                                                                                                                                                                                                                                                                                                                                                                                                                                                                                                                                                                                                                                                                                                                                                                                                                                                                                                                                                                                                                                                                                                  | A-DA-77            | Town House 4b - Roof Plan                                                                   |
| A-DA-30            | Town House 2 - Vehicle Turning Circles                                                                                                                                                                                                                                                                                                                                                                                                                                                                                                                                                                                                                                                                                                                                                                                                                                                                                                                                                                                                                                                                                                                                                                                                                                                                                                                                                                                                                                                                                                                                                                                                                                                                                                                                                                                                                                                                                                                                                                                                                                                                                         | A-DA-78            | Town House 4b - Northern & Eastern Elevation                                                |
|                    | ,                                                                                                                                                                                                                                                                                                                                                                                                                                                                                                                                                                                                                                                                                                                                                                                                                                                                                                                                                                                                                                                                                                                                                                                                                                                                                                                                                                                                                                                                                                                                                                                                                                                                                                                                                                                                                                                                                                                                                                                                                                                                                                                              | A-DA-79            | Town House 4b - Southern & Western Elevation                                                |
| A-DA-31            | Town House 3a - Artists Illustration                                                                                                                                                                                                                                                                                                                                                                                                                                                                                                                                                                                                                                                                                                                                                                                                                                                                                                                                                                                                                                                                                                                                                                                                                                                                                                                                                                                                                                                                                                                                                                                                                                                                                                                                                                                                                                                                                                                                                                                                                                                                                           | A-DA-80            | Town House 4b - Private Open Space                                                          |
| A-DA-32            | Town House 3a - Level 1 Plan                                                                                                                                                                                                                                                                                                                                                                                                                                                                                                                                                                                                                                                                                                                                                                                                                                                                                                                                                                                                                                                                                                                                                                                                                                                                                                                                                                                                                                                                                                                                                                                                                                                                                                                                                                                                                                                                                                                                                                                                                                                                                                   | A-DA-81            | Town House 4b - Shadow Studies                                                              |
| A-DA-33            | Town House 3a - Level 2 Plan                                                                                                                                                                                                                                                                                                                                                                                                                                                                                                                                                                                                                                                                                                                                                                                                                                                                                                                                                                                                                                                                                                                                                                                                                                                                                                                                                                                                                                                                                                                                                                                                                                                                                                                                                                                                                                                                                                                                                                                                                                                                                                   | A-DA-82            | Town House 4b — Vehicle Turning Circles                                                     |
| A-DA-34            | Town House 3a - Roof Plan                                                                                                                                                                                                                                                                                                                                                                                                                                                                                                                                                                                                                                                                                                                                                                                                                                                                                                                                                                                                                                                                                                                                                                                                                                                                                                                                                                                                                                                                                                                                                                                                                                                                                                                                                                                                                                                                                                                                                                                                                                                                                                      | A DA-02            | Town House to Venicle fulfilling Circles                                                    |
|                    |                                                                                                                                                                                                                                                                                                                                                                                                                                                                                                                                                                                                                                                                                                                                                                                                                                                                                                                                                                                                                                                                                                                                                                                                                                                                                                                                                                                                                                                                                                                                                                                                                                                                                                                                                                                                                                                                                                                                                                                                                                                                                                                                | A DA 07            | Continued Floretine ARD Line of City                                                        |
| A-DA-35            | Town House 3a — Northern & Eastern Elevations                                                                                                                                                                                                                                                                                                                                                                                                                                                                                                                                                                                                                                                                                                                                                                                                                                                                                                                                                                                                                                                                                                                                                                                                                                                                                                                                                                                                                                                                                                                                                                                                                                                                                                                                                                                                                                                                                                                                                                                                                                                                                  | A-DA-83            | Sectional Elevation A&B — Line of Sight                                                     |
| A-DA-36            | Town House 3a — Southern & Western Elevations                                                                                                                                                                                                                                                                                                                                                                                                                                                                                                                                                                                                                                                                                                                                                                                                                                                                                                                                                                                                                                                                                                                                                                                                                                                                                                                                                                                                                                                                                                                                                                                                                                                                                                                                                                                                                                                                                                                                                                                                                                                                                  | A-DA-84            | Sectional Elevation C&D — Line of Sight                                                     |
| A-DA-37            | Town House 3a — Private Open Space                                                                                                                                                                                                                                                                                                                                                                                                                                                                                                                                                                                                                                                                                                                                                                                                                                                                                                                                                                                                                                                                                                                                                                                                                                                                                                                                                                                                                                                                                                                                                                                                                                                                                                                                                                                                                                                                                                                                                                                                                                                                                             | A-DA-85            | Sectional Elevation E&F — Line of Sight                                                     |
| A-DA-38            | Town House 3a — Shadow Studies                                                                                                                                                                                                                                                                                                                                                                                                                                                                                                                                                                                                                                                                                                                                                                                                                                                                                                                                                                                                                                                                                                                                                                                                                                                                                                                                                                                                                                                                                                                                                                                                                                                                                                                                                                                                                                                                                                                                                                                                                                                                                                 |                    |                                                                                             |
| A-DA-39            | Town House 3a — Vehicle Turning Circles                                                                                                                                                                                                                                                                                                                                                                                                                                                                                                                                                                                                                                                                                                                                                                                                                                                                                                                                                                                                                                                                                                                                                                                                                                                                                                                                                                                                                                                                                                                                                                                                                                                                                                                                                                                                                                                                                                                                                                                                                                                                                        |                    |                                                                                             |
| A-DA-40            | Town House 3b - Artists Illustration                                                                                                                                                                                                                                                                                                                                                                                                                                                                                                                                                                                                                                                                                                                                                                                                                                                                                                                                                                                                                                                                                                                                                                                                                                                                                                                                                                                                                                                                                                                                                                                                                                                                                                                                                                                                                                                                                                                                                                                                                                                                                           |                    |                                                                                             |
| A-DA-41            | Town House 3b - Level 1 Plan                                                                                                                                                                                                                                                                                                                                                                                                                                                                                                                                                                                                                                                                                                                                                                                                                                                                                                                                                                                                                                                                                                                                                                                                                                                                                                                                                                                                                                                                                                                                                                                                                                                                                                                                                                                                                                                                                                                                                                                                                                                                                                   |                    |                                                                                             |
| A-DA-42            | Town House 3b - Level 2 Plan                                                                                                                                                                                                                                                                                                                                                                                                                                                                                                                                                                                                                                                                                                                                                                                                                                                                                                                                                                                                                                                                                                                                                                                                                                                                                                                                                                                                                                                                                                                                                                                                                                                                                                                                                                                                                                                                                                                                                                                                                                                                                                   |                    |                                                                                             |
| A-DA-43            | Town House 3b - Roof Plan                                                                                                                                                                                                                                                                                                                                                                                                                                                                                                                                                                                                                                                                                                                                                                                                                                                                                                                                                                                                                                                                                                                                                                                                                                                                                                                                                                                                                                                                                                                                                                                                                                                                                                                                                                                                                                                                                                                                                                                                                                                                                                      |                    |                                                                                             |
| A-DA-44            | Town House 3b - Northern & Eastern Elevations                                                                                                                                                                                                                                                                                                                                                                                                                                                                                                                                                                                                                                                                                                                                                                                                                                                                                                                                                                                                                                                                                                                                                                                                                                                                                                                                                                                                                                                                                                                                                                                                                                                                                                                                                                                                                                                                                                                                                                                                                                                                                  |                    |                                                                                             |
| A-DA-45            |                                                                                                                                                                                                                                                                                                                                                                                                                                                                                                                                                                                                                                                                                                                                                                                                                                                                                                                                                                                                                                                                                                                                                                                                                                                                                                                                                                                                                                                                                                                                                                                                                                                                                                                                                                                                                                                                                                                                                                                                                                                                                                                                |                    |                                                                                             |
|                    | Town House 3b — Southern & Western Elevations                                                                                                                                                                                                                                                                                                                                                                                                                                                                                                                                                                                                                                                                                                                                                                                                                                                                                                                                                                                                                                                                                                                                                                                                                                                                                                                                                                                                                                                                                                                                                                                                                                                                                                                                                                                                                                                                                                                                                                                                                                                                                  |                    |                                                                                             |
| A-DA-46            | Town House 3b - Private Open Space                                                                                                                                                                                                                                                                                                                                                                                                                                                                                                                                                                                                                                                                                                                                                                                                                                                                                                                                                                                                                                                                                                                                                                                                                                                                                                                                                                                                                                                                                                                                                                                                                                                                                                                                                                                                                                                                                                                                                                                                                                                                                             |                    |                                                                                             |
| A-DA-47<br>A-DA-48 | Town House 3b — Shadow Studies                                                                                                                                                                                                                                                                                                                                                                                                                                                                                                                                                                                                                                                                                                                                                                                                                                                                                                                                                                                                                                                                                                                                                                                                                                                                                                                                                                                                                                                                                                                                                                                                                                                                                                                                                                                                                                                                                                                                                                                                                                                                                                 |                    |                                                                                             |
|                    | Town House 3b - Vehicle Turning Circles                                                                                                                                                                                                                                                                                                                                                                                                                                                                                                                                                                                                                                                                                                                                                                                                                                                                                                                                                                                                                                                                                                                                                                                                                                                                                                                                                                                                                                                                                                                                                                                                                                                                                                                                                                                                                                                                                                                                                                                                                                                                                        |                    |                                                                                             |