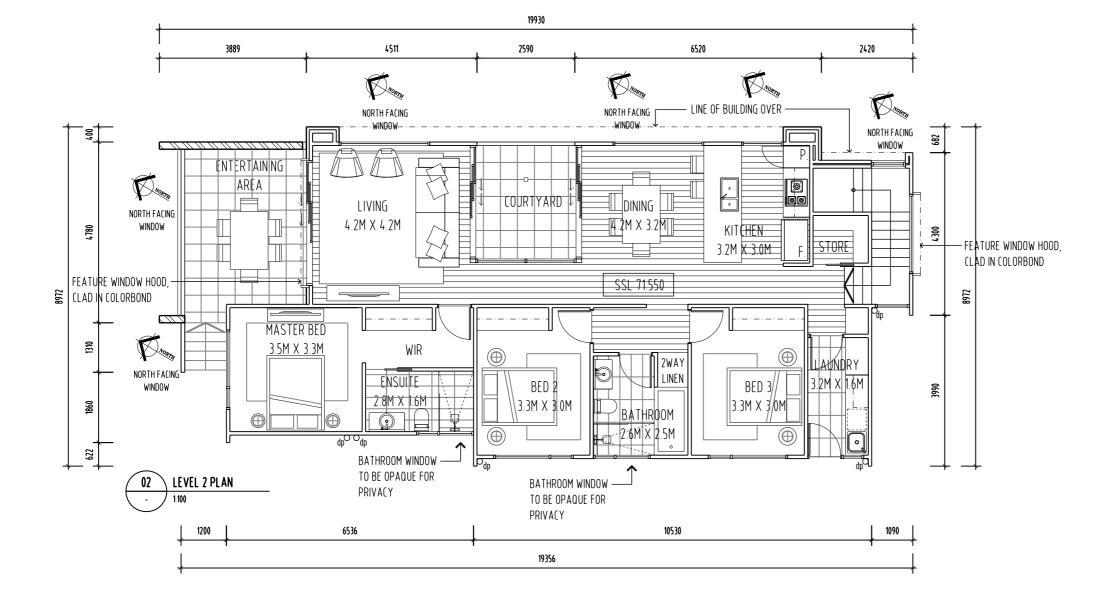

ELOPMENT APPLICATION



PO BOX 147, LAUNCESTON, TASMANIA 7250 Ph: 0417541646

DIMENSIONS ARE SUBJECT TO SITE MEASUREMENT & VERIFICATION DO NOT SCALE OFF THIS DRAWING ALL DESIGNS ARE COPYRIGHT AND REMAIN PROPERTY OF HONED ARCHITECTURE + DESIGN.

PROJECT NAME:

RESIDENTIAL DEVELOPMENT 25 DUKE STREET WEST LAUNCESTON

DRAWING TITLE:

TOWN HOUSE 1 LEVEL 1 PLAN

| DRAWN:          | MB                        |      |
|-----------------|---------------------------|------|
| CHECKED:        | МВ                        |      |
| SCALE:          | 1:100 @ A3                |      |
| DATE:           | NOVEMBER_2015             |      |
| PROJECT NO      | <sup>)</sup> . 1508       |      |
| DRAWING NO      | O. A-DA-13                | А    |
| ARCHITECTS • IN | TERIORS • LANDSCAPE • PLA | NNIN |









BYCHECK

REVISION No DATE DESCRIPTION

A 23/11/15 DEVELOPMENT APPLICATION

- ALL WINDOW DIMENSIONS TO ALUMINIUM TO BE CONFIRMED ON SITE - ALL GLAZING TO COMPLY WITH BCA 3.6 AND AS1288 & AS2047
- ALL WET AREAS TO COMPLY WITH BCA 3.8.1 AND AS3740
- ALL TIMBER FRAMING TO COMPLY WITH BCA 3.4.3 AND AS1684
- ALL WINDOW LOCATION DIMENSIONS TAKEN FROM EXTERNAL STUD FRAME WORK



NOTE: THESE DRAWINGS ARE FOR DEVELOPMENT APPLICATION



PO BOX 147, LAUNCESTON, TASMANIA 7250 Ph:0417541646

DIMENSIONS ARE SUBJECT TO SITE MEASUREMENT & VERIFICATION DO NOT SCALE OFF THIS DRAWING ALL DESIGNS ARE COPYRIGHT AND REMAIN PROPERTY OF HONED ARCHITECTURE + DESIGN.

PROJECT NAME:

RESIDENTIAL DEVELOPMENT 25 DUKE STREET WEST LAUNCESTON

DRAWING TITLE:

TOWN HOUSE 1 LEVEL 2 PLAN

| DRAWN:          | MB