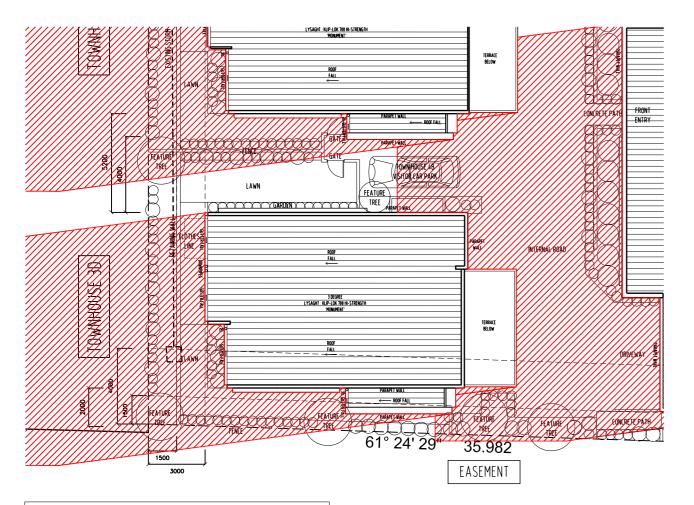

PO BOX 147, LAUNCESTON, TASMANIA 7250 Ph: 0417541646

DIMENSIONS ARE SUBJECT TO SITE MEASUREMENT & VERIFICATION DO NOT SCALE OFF THIS DRAWING ALL DESIGNS ARE COPYRIGHT AND REMAIN PROPERTY OF HONED ARCHITECTURE + DESIGN.

PROJECT NAME:

RESIDENTIAL DEVELOPMENT 25 DUKE STREET WEST LAUNCESTON

DRAWING TITLE:

TOWN HOUSE 3d PRIVATE OPEN SPACE

| DRAWN:          | MB                        |        |
|-----------------|---------------------------|--------|
| CHECKED:        | MB                        |        |
| SCALE:          | 1:100 @ A3                |        |
| DATE:           | NOVEMBER_2015             |        |
| PROJECT NO      | <sup>)</sup> · 1508       |        |
| DRAWING NO      | O. A-DA-64                | A      |
| ARCHITECTS • II | NTERIORS • LANDSCAPE • PL | ANNING |



## 9:00AM SHADOW ON THE 21ST JUNE



12:00NOON SHADOW ON THE 21ST JUNE



3:00PM SHADOW ON THE 21ST JUNE

LATITUDE = -41'21' SOUTH LONGITUDE = 147'15' EAST

TIME ZONE OFFSET = AEDT, UTC/GMT +11 HOURS





REVISION

No DATE DESCRIPTION

A 23/11/15 DEVELOPMENT APPLICATION

mb mb

\_\_\_\_

- ALL WINDOW DIMENSIONS TO ALUMINIUM TO BE CONFIRMED ON SITE
- ALL GLAZING TO COMPLY WITH BCA 3.6 AND AS1288 & AS2047
- ALL WET AREAS TO COMPLY WITH BCA 3.8.1 AND AS3740
- ALL TIMBER FRAMING TO COMPLY WITH BCA 3.4.3 AND AS1684
- ALL WINDOW LOCATION DIMENSIONS TAKEN FROM EXTERNAL STUD
FRAME WORK



NOTE: THESE DRAWINGS ARE FOR DEVELOPMENT APPLICATION



PO BOX 147, LAUNCESTON, TASMANIA 7250 Ph: 0417541646

DIMENSIONS ARE SUBJECT TO SITE MEASUREMENT & VERIFICATION DO NOT SCALE OFF THIS DRAWING ALL DESIGNS