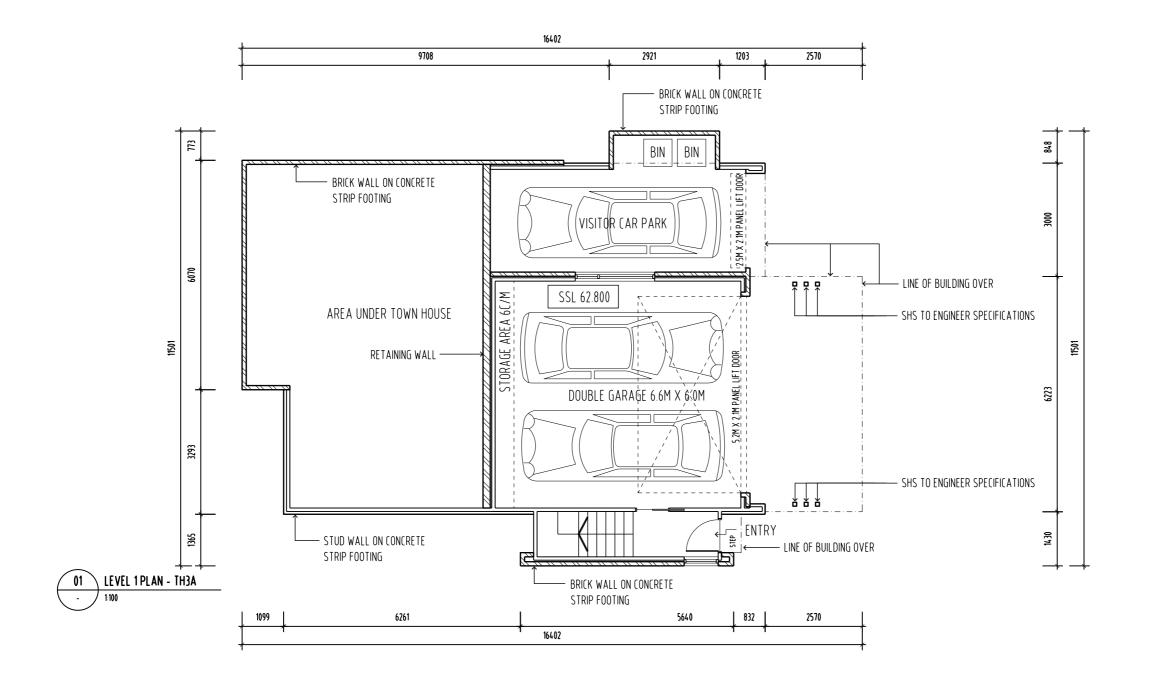

417541646

DIMENSIONS ARE SUBJECT TO SITE MEASUREMENT & VERIFICATION DO NOT SCALE OFF THIS DRAWING ALL DESIGNS ARE COPYRIGHT AND REMAIN PROPERTY OF HONED ARCHITECTURE + DESIGN.

PROJECT NAME:

RESIDENTIAL DEVELOPMENT 25 DUKE STREET WEST LAUNCESTON

DRAWING TITLE:

TOWN HOUSE 3c ARTISTS ILLUSTRATION

| DRAWN:            | MB                 |            |
|-------------------|--------------------|------------|
| CHECKED:          | MB                 |            |
| SCALE:            | NTS @ A3           |            |
| DATE:             | NOVEMBER_2015      |            |
| PROJECT NO.       | 1508               |            |
| DRAWING NO.       | A-DA-49            | А          |
| ARCHITECTS • IN 1 | ERIORS • LANDSCAPE | • PLANNING |







BYCHECK A 23/11/15 DEVELOPMENT APPLICATION





- ALL WINDOW DIMENSIONS TO ALUMINIUM TO BE CONFIRMED ON SITE. - ALL GLAZING TO COMPLY WITH BCA 3.6 AND AS1288 & AS2047
- ALL WET AREAS TO COMPLY WITH BCA 3.8.1 AND AS3740
- ALL TIMBER FRAMING TO COMPLY WITH BCA 3.4.3 AND AS1684
- ALL WINDOW LOCATION DIMENSIONS TAKEN FROM EXTERNAL STUD FRAME WORK



NOTE: THESE DRAWINGS ARE FOR DEVELOPMENT APPLICATION



PO BOX 147, LAUNCESTON, TASMANIA 7250 Ph: 0417541646

DIMENSIONS ARE SUBJECT TO SITE MEASUREMENT & VERIFICATION DO NOT SCALE OFF THIS DRAWING ALL DESIGNS ARE COPYRIGHT AND REMAIN PROPERTY OF HONED ARCHITECTURE + DESIGN.

PROJECT NAME:

RESIDENTIAL DEVELOPMENT 25 DUKE STREET WEST LAUNCESTON

DRAWING TITLE:

TOWN HOUSE 3C LEVEL 1 PLAN

| DRAWN:     | MB                  |   |
|------------|---------------------|---|
| CHECKED:   | MB