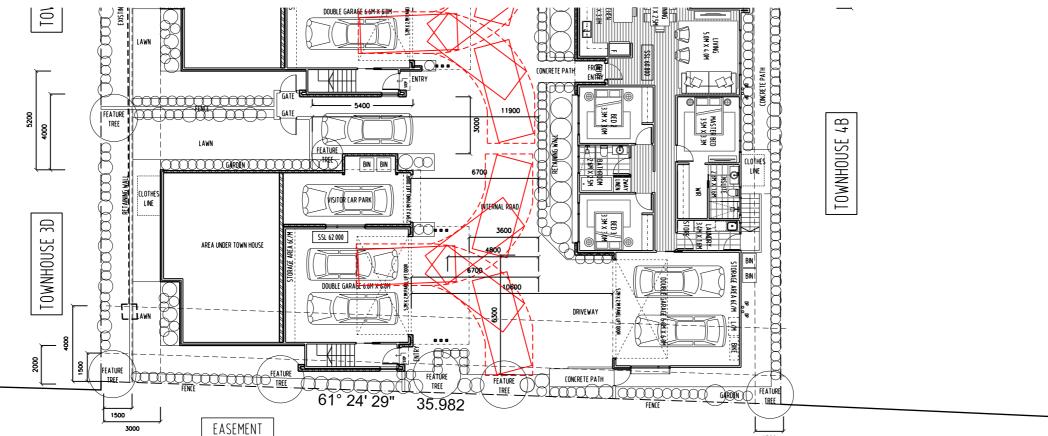

O BOX 147, LAUNCESTON, TASMANIA 7250 Ph: 0417541646

DIMENSIONS ARE SUBJECT TO SITE MEASUREMENT & VERIFICATION DO NOT SCALE OFF THIS DRAWING ALL DESIGNS ARE COPYRIGHT AND REMAIN PROPERTY OF HONED ARCHITECTURE + DESIGN.

PROJECT NAME:

RESIDENTIAL DEVELOPMENT 25 DUKE STREET WEST LAUNCESTON

DRAWING TITLE:

TOWN HOUSE 3d SHADOW STUDIES 21ST JUNE

| DRAWN:          | MB                   |            |
|-----------------|----------------------|------------|
| CHECKED:        | MB                   |            |
| SCALE:          | 1:200 @ A3           |            |
| DATE:           | NOVEMBER_2015        |            |
| PROJECT NO      | <sup>)</sup> . 1508  |            |
| DRAWING NO      | O. A-DA-65           | А          |
| ARCHITECTS • II | NTERIORS • LANDSCAPE | • PLANNING |







B99 TURNING DIAGRAM FOR RESIDENT CAR PARKING





ARCHITECTS • INTERIORS • LANDSCAPE • PLANNING



No DATE DESCRIPTION

BYCHECK A 23/11/15 DEVELOPMENT APPLICATION

- ALL WINDOW DIMENSIONS TO ALUMINIUM TO BE CONFIRMED ON SITE
- ALL GLAZING TO COMPLY WITH BCA 3.6 AND AS1288 & AS2047 - ALL WET AREAS TO COMPLY WITH BCA 3.8.1 AND AS3740
- ALL TIMBER FRAMING TO COMPLY WITH BCA 3.4.3 AND AS1684
- ALL WINDOW LOCATION DIMENSIONS TAKEN FROM EXTERNAL STUD FRAME WORK



NOTE: THESE DRAWINGS ARE FOR DEVELOPMENT APPLICATION



PO BOX 147, LAUNCESTON, TASMANIA 7250 Ph: 0417541646

DIMENSIONS ARE SUBJECT TO SITE MEASUREMENT & VERIFICATION DO NOT SCALE OFF THIS DRAWING ALL DESIGNS ARE COPYRIGHT AND REMAIN PROPERTY OF HONED ARCHITECTURE + DESIGN.

PROJECT NAME:

RESIDENTIAL DEVELOPMENT 25 DUKE STREET WEST