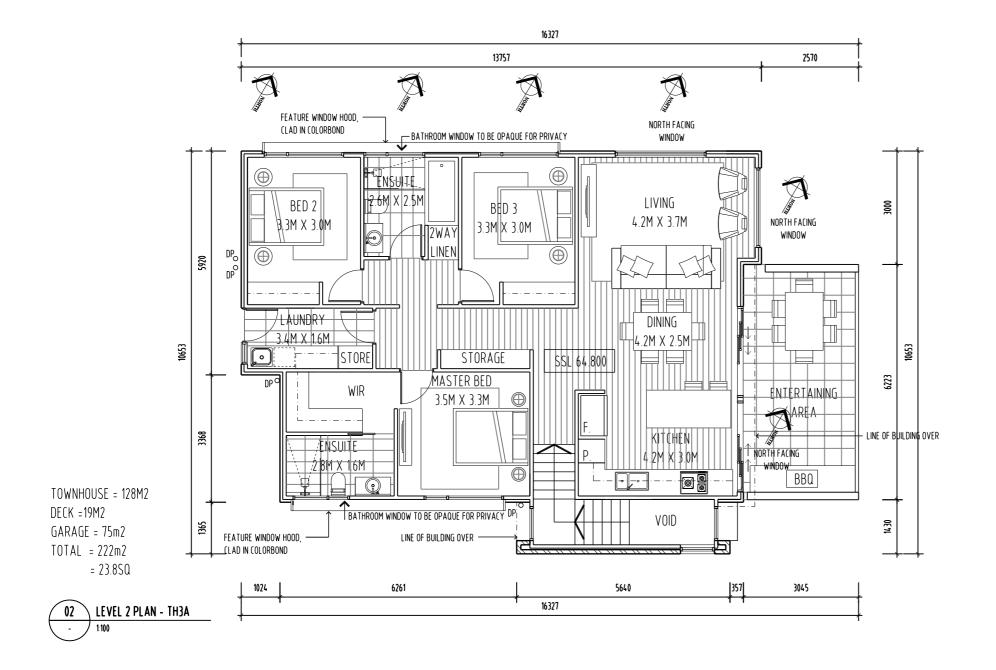

DEVELOPMENT APPLICATION



PO BOX 147, LAUNCESTON, TASMANIA 7250 Ph: 0417541646

DIMENSIONS ARE SUBJECT TO SITE MEASUREMENT & VERIFICATION DO NOT SCALE OFF THIS DRAWING ALL DESIGNS ARE COPYRIGHT AND REMAIN PROPERTY OF HONED ARCHITECTURE + DESIGN.

PROJECT NAME:

RESIDENTIAL DEVELOPMENT 25 DUKE STREET WEST LAUNCESTON

DRAWING TITLE:

TOWN HOUSE 3D LEVEL 1 PLAN

| DRAWN:          | MB                        |     |
|-----------------|---------------------------|-----|
| CHECKED:        | МВ                        |     |
| SCALE:          | 1:100 @ A3                |     |
| DATE:           | NOVEMBER_2015             |     |
| PROJECT NO      | <sup>)</sup> . 1508       |     |
| DRAWING NO      | A-DA-59                   | Α   |
| ARCHITECTS • IN | TERIORS • LANDSCAPE • PLA | NNI |







SCALE = 1:100





REVISION / No DATE DESCRIPTION

A 23/11/15 DEVELOPMENT APPLICATION

DESCRIPTION BYCHECK

NOTE:

- ALL WINDOW DIMENSIONS TO ALUMINIUM TO BE CONFIRMED ON SITE.
- ALL GLAZING TO COMPLY WITH BCA 3.6 AND AS1288 & AS2047
- ALL WET AREAS TO COMPLY WITH BCA 3.8.1 AND AS3740
- ALL TIMBER FRAMING TO COMPLY WITH BCA 3.4.3 AND AS1684
- ALL WINDOW LOCATION DIMENSIONS TAKEN FROM EXTERNAL STUD Frame work



NOTE: THESE DRAWINGS ARE FOR DEVELOPMENT APPLICATION



PO BOX 147, LAUNCESTON, TASMANIA 7250 Ph: 0417541646

DIMENSIONS ARE SUBJECT TO SITE MEASUREMENT & VERIFICATION DO NOT SCALE OFF THIS DRAWING ALL DESIGNS ARE COPYRIGHT AND REMAIN PROPERTY OF HONED ARCHITECTURE + DESIGN.

PROJECT NAME:

RESIDENTIAL DEVELOPMENT 25 DUKE STREET WEST LAUNCESTON

DRAWING TITLE:

TOWN HOUSE 3D LEVEL