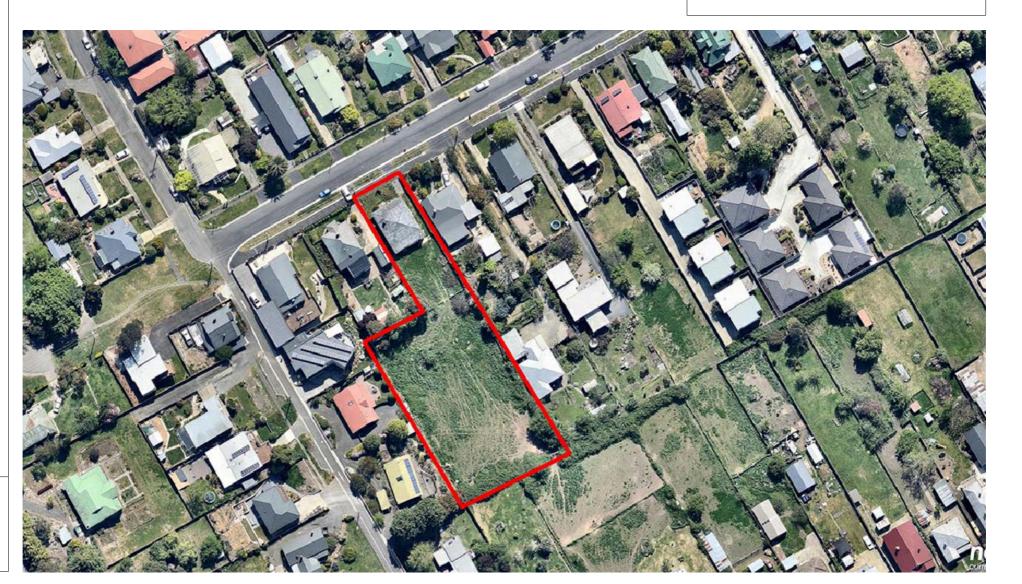

166M2 TERRACE = 18M2 TOTAL = 181M2

OVERALL TOTAL SITE COVERAGE AREA = 1214M2 (44% SITE COVER)

DRIVEWAY / INTERNAL ROAD / CONCRETE / BITUMEN AREAS (INCLUDING TERRACE AND EXTERNAL LAUNDRY AREAS)

> TOWN HOUSE 1 = 19M2 TOWN HOUSE 2 = 15M2

TOWN HOUSE 3a = 11M2 TOWN HOUSE 3b = 11M2

TOWN HOUSE 3c = 11M2 TOWN HOUSE 3d = 11M2

TOWN HOUSE 4a = 27M2

TOWN HOUSE 4b = 27M2 COMMON PROPERTY INTERNAL ROADS = 715M2

TOTAL CONCRETE / BITUMEN AREA = 847M2

OVERALL TOTAL BUILDING AREA + DRIVEWAY (TOTAL CONCRETE / BITUMEN AREA) = 2061M2 (74% SITE COVER)

FREE DEVELOPMENT AREA = 704M2 (26% SITE COVER)

## GENERAL NOTE:

- VISITOR CAR PARKS EACH TOWN HOUSE RECEIVES 1 VISITOR CAR PARK
- 1 CAR SIZED SPACE IS DEDICATED TO A VEHICLE TURNING BAY
- GARAGE BINS TO BE COLLECTED BY PRIVATE CONTRACTOR NOT COUNCIL





GENERAL REQUIREMENTS:

IN ACCORDANCE WITH N.C.C.S BUILDING CODE OF AUSTRALIA, VOLUME TWO. ALL BUILDING WORK SHALL BE IN STRICT COMPLIANCE WITH COUNCIL LAWS, REFERENCED AUSTRALIAN STANDARDS, BUILDING ACTS & REGULATIONS.

IN ACCORDANCE WITH PART 3.4 OF THE BCA, ALL TIMBER STRUCTURES SHALL BE CONSTRUCTED AS PER THE REQUIREMENTS OF AUSTRALIAN STANDARD AS1684 & ENGINEERING DRAWINGS.

IN ACCORDANCE WITH PART 3.4 OF THE BCA ALL SUB FLOOR VENTS SHALL BE EVENLY SPACED AS SHOWN ON ELEVATIONS AND SECTIONS & ENSURE 150MM CLEARANCE BETWEEN GROUND LEVEL AD BEARERS.

IN ACCORDANCE WITH PART 3.7 OF THE BCA, ALL CONSTRUCTION IN BUSH FIRE PRONE AREAS ARE TO COMPLY IN STRICT ACCORDANCE WITH BUSH FIRE ASSESSMENT REPORTS.

IN ACCORDANCE WITH PART 3.8 OF THE BCA, ALL WET AREAS ARE TO COMPLY IN STRICT ACCORDAN