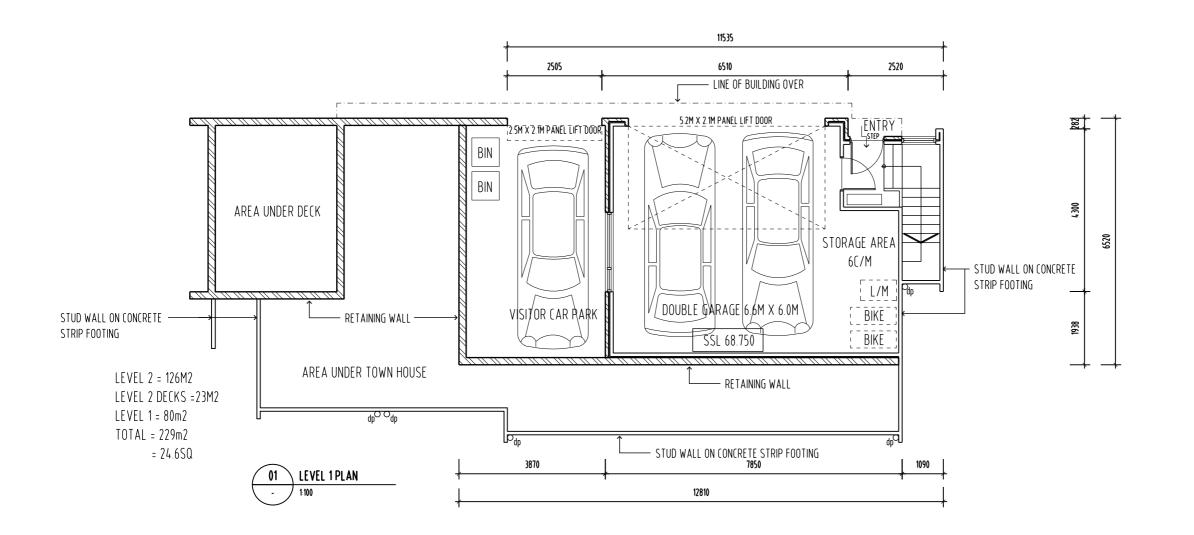

## PROPOSED DEVELOPMENT APPLICATION (25 DUKE STREET) WEST LAUNCESTON, TAŚMANIA

| DRAWING No.        | DRAWING TITLE                                                                                                                                                                                                                                                                                                                                                                                                                                                                                                                                                                                                                                                                                                                                                                                                                                                                                                                                                                                                                                                                                                                                                                                                                                                                                                                                                                                                                                                                                                                                                                                                                                                                                                                                                                                                                                                                                                                                                                                                                                                                                                                  | DRAWING No.        | DRAWING TITLE                                                                               |
|--------------------|--------------------------------------------------------------------------------------------------------------------------------------------------------------------------------------------------------------------------------------------------------------------------------------------------------------------------------------------------------------------------------------------------------------------------------------------------------------------------------------------------------------------------------------------------------------------------------------------------------------------------------------------------------------------------------------------------------------------------------------------------------------------------------------------------------------------------------------------------------------------------------------------------------------------------------------------------------------------------------------------------------------------------------------------------------------------------------------------------------------------------------------------------------------------------------------------------------------------------------------------------------------------------------------------------------------------------------------------------------------------------------------------------------------------------------------------------------------------------------------------------------------------------------------------------------------------------------------------------------------------------------------------------------------------------------------------------------------------------------------------------------------------------------------------------------------------------------------------------------------------------------------------------------------------------------------------------------------------------------------------------------------------------------------------------------------------------------------------------------------------------------|--------------------|---------------------------------------------------------------------------------------------|
| A-DA-01            | Cover Sheet                                                                                                                                                                                                                                                                                                                                                                                                                                                                                                                                                                                                                                                                                                                                                                                                                                                                                                                                                                                                                                                                                                                                                                                                                                                                                                                                                                                                                                                                                                                                                                                                                                                                                                                                                                                                                                                                                                                                                                                                                                                                                                                    | A-DA-49            | Town House 3c - Artists Illustration                                                        |
| A-DA-02            | Development Summary                                                                                                                                                                                                                                                                                                                                                                                                                                                                                                                                                                                                                                                                                                                                                                                                                                                                                                                                                                                                                                                                                                                                                                                                                                                                                                                                                                                                                                                                                                                                                                                                                                                                                                                                                                                                                                                                                                                                                                                                                                                                                                            | A-DA-50            | Town House 3c - Level 1 Plan                                                                |
| A-DA-03            | Site Survey                                                                                                                                                                                                                                                                                                                                                                                                                                                                                                                                                                                                                                                                                                                                                                                                                                                                                                                                                                                                                                                                                                                                                                                                                                                                                                                                                                                                                                                                                                                                                                                                                                                                                                                                                                                                                                                                                                                                                                                                                                                                                                                    | A-DA-51            | Town House 3c - Level 2 Plan                                                                |
| A-DA-04            | Site Plan                                                                                                                                                                                                                                                                                                                                                                                                                                                                                                                                                                                                                                                                                                                                                                                                                                                                                                                                                                                                                                                                                                                                                                                                                                                                                                                                                                                                                                                                                                                                                                                                                                                                                                                                                                                                                                                                                                                                                                                                                                                                                                                      | A-DA-52            | Town House 3c - Roof Plan                                                                   |
| A-DA-05            | Site Plan - Sheet 1                                                                                                                                                                                                                                                                                                                                                                                                                                                                                                                                                                                                                                                                                                                                                                                                                                                                                                                                                                                                                                                                                                                                                                                                                                                                                                                                                                                                                                                                                                                                                                                                                                                                                                                                                                                                                                                                                                                                                                                                                                                                                                            | A-DA-53            | Town House 3c - Northern & Eastern Elevations                                               |
| A-DA-06            | Site Plan - Sheet 2                                                                                                                                                                                                                                                                                                                                                                                                                                                                                                                                                                                                                                                                                                                                                                                                                                                                                                                                                                                                                                                                                                                                                                                                                                                                                                                                                                                                                                                                                                                                                                                                                                                                                                                                                                                                                                                                                                                                                                                                                                                                                                            | A-DA-53            | Town House 3c — Northern & Edstern Elevations  Town House 3c — Southern & Western Elevation |
|                    |                                                                                                                                                                                                                                                                                                                                                                                                                                                                                                                                                                                                                                                                                                                                                                                                                                                                                                                                                                                                                                                                                                                                                                                                                                                                                                                                                                                                                                                                                                                                                                                                                                                                                                                                                                                                                                                                                                                                                                                                                                                                                                                                |                    |                                                                                             |
| A-DA-07            | Landscape Plan - Sheet 1                                                                                                                                                                                                                                                                                                                                                                                                                                                                                                                                                                                                                                                                                                                                                                                                                                                                                                                                                                                                                                                                                                                                                                                                                                                                                                                                                                                                                                                                                                                                                                                                                                                                                                                                                                                                                                                                                                                                                                                                                                                                                                       | A-DA-55            | Town House 3c - Private Open Space                                                          |
| A-DA-08            | Landscape Plan - Sheet 2                                                                                                                                                                                                                                                                                                                                                                                                                                                                                                                                                                                                                                                                                                                                                                                                                                                                                                                                                                                                                                                                                                                                                                                                                                                                                                                                                                                                                                                                                                                                                                                                                                                                                                                                                                                                                                                                                                                                                                                                                                                                                                       | A-DA-56            | Town House 3c - Shadow Studies                                                              |
| A-DA-09            | Existing House — Demolition Plan                                                                                                                                                                                                                                                                                                                                                                                                                                                                                                                                                                                                                                                                                                                                                                                                                                                                                                                                                                                                                                                                                                                                                                                                                                                                                                                                                                                                                                                                                                                                                                                                                                                                                                                                                                                                                                                                                                                                                                                                                                                                                               | A-DA-57            | Town House 3c — Vehicle Turning Circles                                                     |
| A-DA-10            | Strata Title Plan — Sheet 1                                                                                                                                                                                                                                                                                                                                                                                                                                                                                                                                                                                                                                                                                                                                                                                                                                                                                                                                                                                                                                                                                                                                                                                                                                                                                                                                                                                                                                                                                                                                                                                                                                                                                                                                                                                                                                                                                                                                                                                                                                                                                                    |                    |                                                                                             |
| A-DA-11            | Strata Title Plan - Sheet 2                                                                                                                                                                                                                                                                                                                                                                                                                                                                                                                                                                                                                                                                                                                                                                                                                                                                                                                                                                                                                                                                                                                                                                                                                                                                                                                                                                                                                                                                                                                                                                                                                                                                                                                                                                                                                                                                                                                                                                                                                                                                                                    | A-DA-58            | Town House 3d — Artists Illustration                                                        |
|                    |                                                                                                                                                                                                                                                                                                                                                                                                                                                                                                                                                                                                                                                                                                                                                                                                                                                                                                                                                                                                                                                                                                                                                                                                                                                                                                                                                                                                                                                                                                                                                                                                                                                                                                                                                                                                                                                                                                                                                                                                                                                                                                                                | A-DA-59            | Town House 3d - Level 1 Plan                                                                |
|                    |                                                                                                                                                                                                                                                                                                                                                                                                                                                                                                                                                                                                                                                                                                                                                                                                                                                                                                                                                                                                                                                                                                                                                                                                                                                                                                                                                                                                                                                                                                                                                                                                                                                                                                                                                                                                                                                                                                                                                                                                                                                                                                                                | A-DA-60            | Town House 3d - Level 2 Plan                                                                |
| A-DA-12            | Town House 1 - Artists Illustration                                                                                                                                                                                                                                                                                                                                                                                                                                                                                                                                                                                                                                                                                                                                                                                                                                                                                                                                                                                                                                                                                                                                                                                                                                                                                                                                                                                                                                                                                                                                                                                                                                                                                                                                                                                                                                                                                                                                                                                                                                                                                            | A-DA-61            | Town House 3d - Roof Plan                                                                   |
| A-DA-13            | Town House 1 - Level 1 Plan                                                                                                                                                                                                                                                                                                                                                                                                                                                                                                                                                                                                                                                                                                                                                                                                                                                                                                                                                                                                                                                                                                                                                                                                                                                                                                                                                                                                                                                                                                                                                                                                                                                                                                                                                                                                                                                                                                                                                                                                                                                                                                    | A-DA-62            | Town House 3d — Northern & Eastern Elevation                                                |
| A-DA-14            | Town House 1 - Level 2 Plan                                                                                                                                                                                                                                                                                                                                                                                                                                                                                                                                                                                                                                                                                                                                                                                                                                                                                                                                                                                                                                                                                                                                                                                                                                                                                                                                                                                                                                                                                                                                                                                                                                                                                                                                                                                                                                                                                                                                                                                                                                                                                                    | A-DA-63            | Town House 3d — Southern & Western Elevation                                                |
|                    |                                                                                                                                                                                                                                                                                                                                                                                                                                                                                                                                                                                                                                                                                                                                                                                                                                                                                                                                                                                                                                                                                                                                                                                                                                                                                                                                                                                                                                                                                                                                                                                                                                                                                                                                                                                                                                                                                                                                                                                                                                                                                                                                |                    |                                                                                             |
| A-DA-15            | Town House 1 - Roof Plan                                                                                                                                                                                                                                                                                                                                                                                                                                                                                                                                                                                                                                                                                                                                                                                                                                                                                                                                                                                                                                                                                                                                                                                                                                                                                                                                                                                                                                                                                                                                                                                                                                                                                                                                                                                                                                                                                                                                                                                                                                                                                                       | A-DA-64            | Town House 3d - Private Open Space                                                          |
| A-DA-16            | Town House 1 - Northern & Eastern Elevations                                                                                                                                                                                                                                                                                                                                                                                                                                                                                                                                                                                                                                                                                                                                                                                                                                                                                                                                                                                                                                                                                                                                                                                                                                                                                                                                                                                                                                                                                                                                                                                                                                                                                                                                                                                                                                                                                                                                                                                                                                                                                   | A-DA-65            | Town House 3d - Shadow Studies                                                              |
| A-DA-17            | Town House 1 - Southern & Western Elevations                                                                                                                                                                                                                                                                                                                                                                                                                                                                                                                                                                                                                                                                                                                                                                                                                                                                                                                                                                                                                                                                                                                                                                                                                                                                                                                                                                                                                                                                                                                                                                                                                                                                                                                                                                                                                                                                                                                                                                                                                                                                                   | A-DA-66            | Town House 3d — Vehicle Turning Circles                                                     |
| A-DA-18            | Town House 1 — Private Open Space                                                                                                                                                                                                                                                                                                                                                                                                                                                                                                                                                                                                                                                                                                                                                                                                                                                                                                                                                                                                                                                                                                                                                                                                                                                                                                                                                                                                                                                                                                                                                                                                                                                                                                                                                                                                                                                                                                                                                                                                                                                                                              |                    |                                                                                             |
| A-DA-19            | Town House 1 - Shadow Studies                                                                                                                                                                                                                                                                                                                                                                                                                                                                                                                                                                                                                                                                                                                                                                                                                                                                                                                                                                                                                                                                                                                                                                                                                                                                                                                                                                                                                                                                                                                                                                                                                                                                                                                                                                                                                                                                                                                                                                                                                                                                                                  | A-DA-67            | Town House 4a — Artists Illustration                                                        |
| A-DA-20            | Town House 1 - Vehicle Turning Circles                                                                                                                                                                                                                                                                                                                                                                                                                                                                                                                                                                                                                                                                                                                                                                                                                                                                                                                                                                                                                                                                                                                                                                                                                                                                                                                                                                                                                                                                                                                                                                                                                                                                                                                                                                                                                                                                                                                                                                                                                                                                                         | A-DA-68            | Town House 4a - Level 1 Plan                                                                |
|                    | , and the second | A-DA-69            | Town House 4a - Roof Plan                                                                   |
| A-DA-21            | Town House 2 - Artists Illustration                                                                                                                                                                                                                                                                                                                                                                                                                                                                                                                                                                                                                                                                                                                                                                                                                                                                                                                                                                                                                                                                                                                                                                                                                                                                                                                                                                                                                                                                                                                                                                                                                                                                                                                                                                                                                                                                                                                                                                                                                                                                                            | A-DA-70            | Town House 4a - Northern & Eastern Elevation                                                |
| A-DA-22            | Town House 2 - Level 1 Plan                                                                                                                                                                                                                                                                                                                                                                                                                                                                                                                                                                                                                                                                                                                                                                                                                                                                                                                                                                                                                                                                                                                                                                                                                                                                                                                                                                                                                                                                                                                                                                                                                                                                                                                                                                                                                                                                                                                                                                                                                                                                                                    | A-DA-71            | Town House 4a — Southern & Western Elevation                                                |
| A-DA-23            | Town House 2 - Level 2 Plan                                                                                                                                                                                                                                                                                                                                                                                                                                                                                                                                                                                                                                                                                                                                                                                                                                                                                                                                                                                                                                                                                                                                                                                                                                                                                                                                                                                                                                                                                                                                                                                                                                                                                                                                                                                                                                                                                                                                                                                                                                                                                                    | A-DA-72            | Town House 4a - Private Open Space                                                          |
| A-DA-24            | Town House 2 - Level 3 Plan                                                                                                                                                                                                                                                                                                                                                                                                                                                                                                                                                                                                                                                                                                                                                                                                                                                                                                                                                                                                                                                                                                                                                                                                                                                                                                                                                                                                                                                                                                                                                                                                                                                                                                                                                                                                                                                                                                                                                                                                                                                                                                    | A-DA-72<br>A-DA-73 | Town House 4a — Shadow Studies                                                              |
|                    |                                                                                                                                                                                                                                                                                                                                                                                                                                                                                                                                                                                                                                                                                                                                                                                                                                                                                                                                                                                                                                                                                                                                                                                                                                                                                                                                                                                                                                                                                                                                                                                                                                                                                                                                                                                                                                                                                                                                                                                                                                                                                                                                | A-DA-74            |                                                                                             |
| A-DA-25            | Town House 2 - Roof Plan                                                                                                                                                                                                                                                                                                                                                                                                                                                                                                                                                                                                                                                                                                                                                                                                                                                                                                                                                                                                                                                                                                                                                                                                                                                                                                                                                                                                                                                                                                                                                                                                                                                                                                                                                                                                                                                                                                                                                                                                                                                                                                       | A-DA-74            | Town House 4a — Vehicle Turning Circles                                                     |
| A-DA-26            | Town House 2 - Northern & Eastern Elevations                                                                                                                                                                                                                                                                                                                                                                                                                                                                                                                                                                                                                                                                                                                                                                                                                                                                                                                                                                                                                                                                                                                                                                                                                                                                                                                                                                                                                                                                                                                                                                                                                                                                                                                                                                                                                                                                                                                                                                                                                                                                                   |                    |                                                                                             |
| A-DA-27            | Town House 2 — Southern & Western Elevations                                                                                                                                                                                                                                                                                                                                                                                                                                                                                                                                                                                                                                                                                                                                                                                                                                                                                                                                                                                                                                                                                                                                                                                                                                                                                                                                                                                                                                                                                                                                                                                                                                                                                                                                                                                                                                                                                                                                                                                                                                                                                   | A-DA-75            | Town House 4b — Artists Illustration                                                        |
| A-DA-28            | Town House 2 - Private Open Space                                                                                                                                                                                                                                                                                                                                                                                                                                                                                                                                                                                                                                                                                                                                                                                                                                                                                                                                                                                                                                                                                                                                                                                                                                                                                                                                                                                                                                                                                                                                                                                                                                                                                                                                                                                                                                                                                                                                                                                                                                                                                              | A-DA-76            | Town House 4b — Level 1 Plan                                                                |
| A-DA-29            | Town House 2 - Shadow Studies                                                                                                                                                                                                                                                                                                                                                                                                                                                                                                                                                                                                                                                                                                                                                                                                                                                                                                                                                                                                                                                                                                                                                                                                                                                                                                                                                                                                                                                                                                                                                                                                                                                                                                                                                                                                                                                                                                                                                                                                                                                                                                  | A-DA-77            | Town House 4b - Roof Plan                                                                   |
| A-DA-30            | Town House 2 - Vehicle Turning Circles                                                                                                                                                                                                                                                                                                                                                                                                                                                                                                                                                                                                                                                                                                                                                                                                                                                                                                                                                                                                                                                                                                                                                                                                                                                                                                                                                                                                                                                                                                                                                                                                                                                                                                                                                                                                                                                                                                                                                                                                                                                                                         | A-DA-78            | Town House 4b - Northern & Eastern Elevation                                                |
|                    | ,                                                                                                                                                                                                                                                                                                                                                                                                                                                                                                                                                                                                                                                                                                                                                                                                                                                                                                                                                                                                                                                                                                                                                                                                                                                                                                                                                                                                                                                                                                                                                                                                                                                                                                                                                                                                                                                                                                                                                                                                                                                                                                                              | A-DA-79            | Town House 4b - Southern & Western Elevation                                                |
| A-DA-31            | Town House 3a - Artists Illustration                                                                                                                                                                                                                                                                                                                                                                                                                                                                                                                                                                                                                                                                                                                                                                                                                                                                                                                                                                                                                                                                                                                                                                                                                                                                                                                                                                                                                                                                                                                                                                                                                                                                                                                                                                                                                                                                                                                                                                                                                                                                                           | A-DA-80            | Town House 4b - Private Open Space                                                          |
| A-DA-32            | Town House 3a - Level 1 Plan                                                                                                                                                                                                                                                                                                                                                                                                                                                                                                                                                                                                                                                                                                                                                                                                                                                                                                                                                                                                                                                                                                                                                                                                                                                                                                                                                                                                                                                                                                                                                                                                                                                                                                                                                                                                                                                                                                                                                                                                                                                                                                   | A-DA-81            | Town House 4b - Shadow Studies                                                              |
| A-DA-33            | Town House 3a - Level 2 Plan                                                                                                                                                                                                                                                                                                                                                                                                                                                                                                                                                                                                                                                                                                                                                                                                                                                                                                                                                                                                                                                                                                                                                                                                                                                                                                                                                                                                                                                                                                                                                                                                                                                                                                                                                                                                                                                                                                                                                                                                                                                                                                   | A-DA-82            | Town House 4b — Vehicle Turning Circles                                                     |
| A-DA-34            | Town House 3a - Roof Plan                                                                                                                                                                                                                                                                                                                                                                                                                                                                                                                                                                                                                                                                                                                                                                                                                                                                                                                                                                                                                                                                                                                                                                                                                                                                                                                                                                                                                                                                                                                                                                                                                                                                                                                                                                                                                                                                                                                                                                                                                                                                                                      | A DA-02            | Town House to Venicle fulfilling Circles                                                    |
|                    |                                                                                                                                                                                                                                                                                                                                                                                                                                                                                                                                                                                                                                                                                                                                                                                                                                                                                                                                                                                                                                                                                                                                                                                                                                                                                                                                                                                                                                                                                                                                                                                                                                                                                                                                                                                                                                                                                                                                                                                                                                                                                                                                | A DA 07            | Continued Floretine ARD Line of City                                                        |
| A-DA-35            | Town House 3a — Northern & Eastern Elevations                                                                                                                                                                                                                                                                                                                                                                                                                                                                                                                                                                                                                                                                                                                                                                                                                                                                                                                                                                                                                                                                                                                                                                                                                                                                                                                                                                                                                                                                                                                                                                                                                                                                                                                                                                                                                                                                                                                                                                                                                                                                                  | A-DA-83            | Sectional Elevation A&B — Line of Sight                                                     |
| A-DA-36            | Town House 3a — Southern & Western Elevations                                                                                                                                                                                                                                                                                                                                                                                                                                                                                                                                                                                                                                                                                                                                                                                                                                                                                                                                                                                                                                                                                                                                                                                                                                                                                                                                                                                                                                                                                                                                                                                                                                                                                                                                                                                                                                                                                                                                                                                                                                                                                  | A-DA-84            | Sectional Elevation C&D — Line of Sight                                                     |
| A-DA-37            | Town House 3a — Private Open Space                                                                                                                                                                                                                                                                                                                                                                                                                                                                                                                                                                                                                                                                                                                                                                                                                                                                                                                                                                                                                                                                                                                                                                                                                                                                                                                                                                                                                                                                                                                                                                                                                                                                                                                                                                                                                                                                                                                                                                                                                                                                                             | A-DA-85            | Sectional Elevation E&F — Line of Sight                                                     |
| A-DA-38            | Town House 3a — Shadow Studies                                                                                                                                                                                                                                                                                                                                                                                                                                                                                                                                                                                                                                                                                                                                                                                                                                                                                                                                                                                                                                                                                                                                                                                                                                                                                                                                                                                                                                                                                                                                                                                                                                                                                                                                                                                                                                                                                                                                                                                                                                                                                                 |                    |                                                                                             |
| A-DA-39            | Town House 3a — Vehicle Turning Circles                                                                                                                                                                                                                                                                                                                                                                                                                                                                                                                                                                                                                                                                                                                                                                                                                                                                                                                                                                                                                                                                                                                                                                                                                                                                                                                                                                                                                                                                                                                                                                                                                                                                                                                                                                                                                                                                                                                                                                                                                                                                                        |                    |                                                                                             |
| A-DA-40            | Town House 3b - Artists Illustration                                                                                                                                                                                                                                                                                                                                                                                                                                                                                                                                                                                                                                                                                                                                                                                                                                                                                                                                                                                                                                                                                                                                                                                                                                                                                                                                                                                                                                                                                                                                                                                                                                                                                                                                                                                                                                                                                                                                                                                                                                                                                           |                    |                                                                                             |
| A-DA-41            | Town House 3b - Level 1 Plan                                                                                                                                                                                                                                                                                                                                                                                                                                                                                                                                                                                                                                                                                                                                                                                                                                                                                                                                                                                                                                                                                                                                                                                                                                                                                                                                                                                                                                                                                                                                                                                                                                                                                                                                                                                                                                                                                                                                                                                                                                                                                                   |                    |                                                                                             |
| A-DA-42            | Town House 3b - Level 2 Plan                                                                                                                                                                                                                                                                                                                                                                                                                                                                                                                                                                                                                                                                                                                                                                                                                                                                                                                                                                                                                                                                                                                                                                                                                                                                                                                                                                                                                                                                                                                                                                                                                                                                                                                                                                                                                                                                                                                                                                                                                                                                                                   |                    |                                                                                             |
| A-DA-43            | Town House 3b - Roof Plan                                                                                                                                                                                                                                                                                                                                                                                                                                                                                                                                                                                                                                                                                                                                                                                                                                                                                                                                                                                                                                                                                                                                                                                                                                                                                                                                                                                                                                                                                                                                                                                                                                                                                                                                                                                                                                                                                                                                                                                                                                                                                                      |                    |                                                                                             |
| A-DA-44            | Town House 3b - Northern & Eastern Elevations                                                                                                                                                                                                                                                                                                                                                                                                                                                                                                                                                                                                                                                                                                                                                                                                                                                                                                                                                                                                                                                                                                                                                                                                                                                                                                                                                                                                                                                                                                                                                                                                                                                                                                                                                                                                                                                                                                                                                                                                                                                                                  |                    |                                                                                             |
| A-DA-45            |                                                                                                                                                                                                                                                                                                                                                                                                                                                                                                                                                                                                                                                                                                                                                                                                                                                                                                                                                                                                                                                                                                                                                                                                                                                                                                                                                                                                                                                                                                                                                                                                                                                                                                                                                                                                                                                                                                                                                                                                                                                                                                                                |                    |                                                                                             |
|                    | Town House 3b — Southern & Western Elevations                                                                                                                                                                                                                                                                                                                                                                                                                                                                                                                                                                                                                                                                                                                                                                                                                                                                                                                                                                                                                                                                                                                                                                                                                                                                                                                                                                                                                                                                                                                                                                                                                                                                                                                                                                                                                                                                                                                                                                                                                                                                                  |                    |                                                                                             |
| A-DA-46            | Town House 3b - Private Open Space                                                                                                                                                                                                                                                                                                                                                                                                                                                                                                                                                                                                                                                                                                                                                                                                                                                                                                                                                                                                                                                                                                                                                                                                                                                                                                                                                                                                                                                                                                                                                                                                                                                                                                                                                                                                                                                                                                                                                                                                                                                                                             |                    |                                                                                             |
| A-DA-47<br>A-DA-48 | Town House 3b — Shadow Studies                                                                                                                                                                                                                                                                                                                                                                                                                                                                                                                                                                                                                                                                                                                                                                                                                                                                                                                                                                                                                                                                                                                                                                                                                                                                                                                                                                                                                                                                                                                                                                                                                                                                                                                                                                                                                                                                                                                                                                                                                                                                                                 |                    |                                                                                             |
|                    | Town House 3b - Vehicle Turning Circles                                                                                                                                                                                                                                                                                                                                                                                                                                                                                                                                                                                                                                                                                                                                                                                                                                                                                                                                                                                                                                                                                                                                                                                                                                                                                                                                                                                                                                                                                                                                                                                                                                                                                                                                                                                                                                                                                                                                                                                                                                                                                        |                    |                                                                                             |