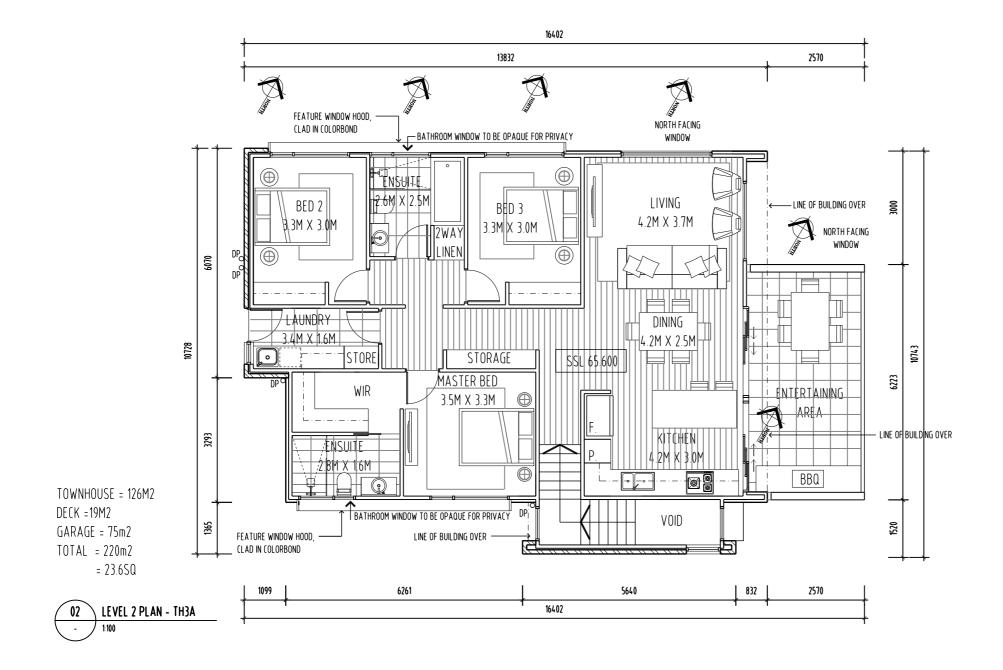

FRAMING TO COMPLY WITH BCA 3.4.3 AND AS1684
- ALL WINDOW LOCATION DIMENSIONS TAKEN FROM EXTERNAL STUD FRAME WORK



NOTE: THESE DRAWINGS ARE FOR DEVELOPMENT APPLICATION



PO BOX 147, LAUNCESTON, TASMANIA 7250 Ph: 0417541646

DIMENSIONS ARE SUBJECT TO SITE MEASUREMENT & VERIFICATION DO NOT SCALE OFF THIS DRAWING ALL DESIGNS ARE COPYRIGHT AND REMAIN PROPERTY OF HONED ARCHITECTURE + DESIGN.

PROJECT NAME:

RESIDENTIAL DEVELOPMENT 25 DUKE STREET WEST LAUNCESTON

DRAWING TITLE:

TOWN HOUSE 3C LEVEL 1 PLAN

| DRAWN:     | MB                  |   |
|------------|---------------------|---|
| CHECKED:   | MB                  |   |
| SCALE:     | 1:100 @ A3          |   |
| DATE:      | NOVEMBER_2015       |   |
| PROJECT NO | <sup>)</sup> . 1508 |   |
| DRAWING NO | O. A-DA-50          | Д |











ARCHITECTS • INTERIORS • LANDSCAPE • PLANNING



REVISION
No DATE DESCRIPTION

A 23/11/15 DEVELOPMENT APPLICATION

- ALL WINDOW DIMENSIONS TO ALUMINIUM TO BE CONFIRMED ON SITE. - ALL GLAZING TO COMPLY WITH BCA 3.6 AND AS1288 & AS2047
- ALL WET AREAS TO COMPLY WITH BCA 3.8.1 AND AS3740
- ALL TIMBER FRAMING TO COMPLY WITH BCA 3.4.3 AND AS1684
- ALL WINDOW LOCATION DIMENSIONS TAKEN FROM EXTERNAL STUD FRAME WORK



NOTE: THESE DRAWINGS ARE FOR DEVELOPMENT APPLICATION



PO BOX 147, LAUNCESTON, TASMANIA 7250 Ph: 0417541646

DIMENSIONS ARE SUBJECT TO SITE MEASUREMENT & VERIFICATION DO NOT SCALE OFF THIS DRAWING ALL DESIGNS ARE COPYRIGHT AND REMAIN PROPERTY OF HONED ARCHITECTURE + DESIGN.

PROJECT NAME:

RESIDENTIAL DEVELOPMENT 25 DUKE STREET WEST LAUNCESTON

DRAWING TITLE:

TOWN HOUSE 3C L