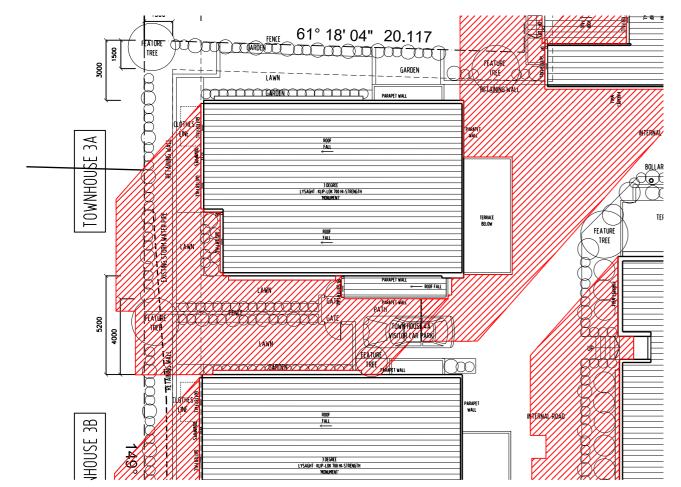

- ALL WET AREAS TO COMPLY WITH BCA 3.8.1 AND AS3740 - ALL TIMBER FRAMING TO COMPLY WITH BCA 3.4.3 AND AS1684

- ALL MINDOW LOCATION DIMENSIONS TAKEN FROM EXTERNAL STUD FRAME WORK

NOTE: THESE DRAWINGS ARE FOR DEVELOPMENT APPLICATION