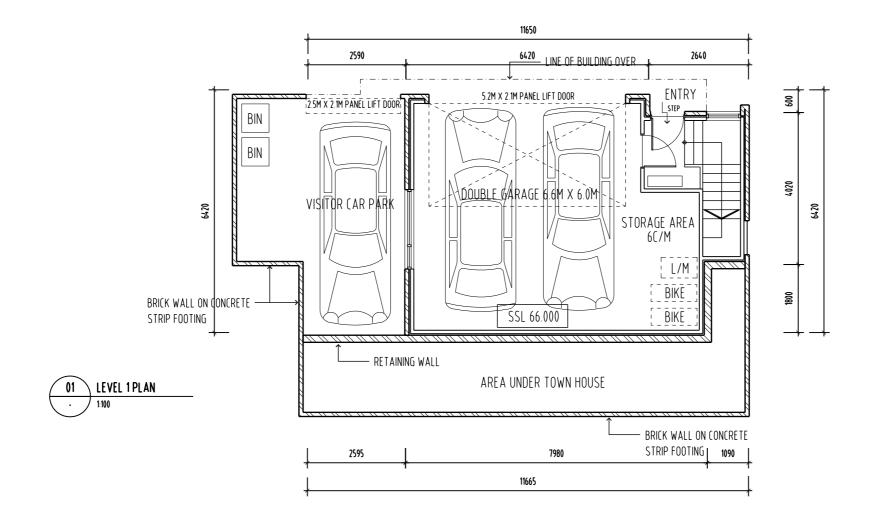

LICATION



PO BOX 147, LAUNCESTON, TASMANIA 7250 Ph: 0417541646

DIMENSIONS ARE SUBJECT TO SITE MEASUREMENT & VERIFICATION DO NOT SCALE OFF THIS DRAWING ALL DESIGNS ARE COPYRIGHT AND REMAIN PROPERTY OF HONED ARCHITECTURE + DESIGN.

PROJECT NAME:

RESIDENTIAL DEVELOPMENT 25 DUKE STREET WEST LAUNCESTON

DRAWING TITLE:

TOWN HOUSE 2 ARTISTS ILLUSTRATION

| DRAWN:           | MB                       |      |
|------------------|--------------------------|------|
| CHECKED:         | MB                       |      |
| SCALE:           | NTS @ A3                 |      |
| DATE:            | NOVEMBER_2015            |      |
| PROJECT NO.      | 1508                     |      |
| DRAWING NO.      | A-DA-21                  | А    |
| ARCHITECTS • INT | ERIORS • LANDSCAPE • PLA | NNIN |







0 0.5 1 2 3 4 5

SCALE = 1:100

ARCHITECTS • INTERIORS • LANDSCAPE • PLANNING



BYCHECK

REVISION No DATE DESCRIPTION

A 23/11/15 DEVELOPMENT APPLICATION

- ALL WINDOW DIMENSIONS TO ALUMINIUM TO BE CONFIRMED ON SITE - ALL GLAZING TO COMPLY WITH BCA 3.6 AND AS1288 & AS2047
- ALL WET AREAS TO COMPLY WITH BCA 3.8.1 AND AS3740
- ALL TIMBER FRAMING TO COMPLY WITH BCA 3.4.3 AND AS1684 - ALL WINDOW LOCATION DIMENSIONS TAKEN FROM EXTERNAL STUD FRAME WORK



NOTE: THESE DRAWINGS ARE FOR DEVELOPMENT APPLICATION



PO BOX 147, LAUNCESTON, TASMANIA 7250 Ph: 0417541646

DIMENSIONS ARE SUBJECT TO SITE MEASUREMENT & VERIFICATION DO NOT SCALE OFF THIS DRAWING ALL DESIGNS ARE COPYRIGHT AND REMAIN PROPERTY OF HONED ARCHITECTURE + DESIGN.

PROJECT NAME:

RESIDENTIAL DEVELOPMENT 25 DUKE STREET WEST LAUNCES