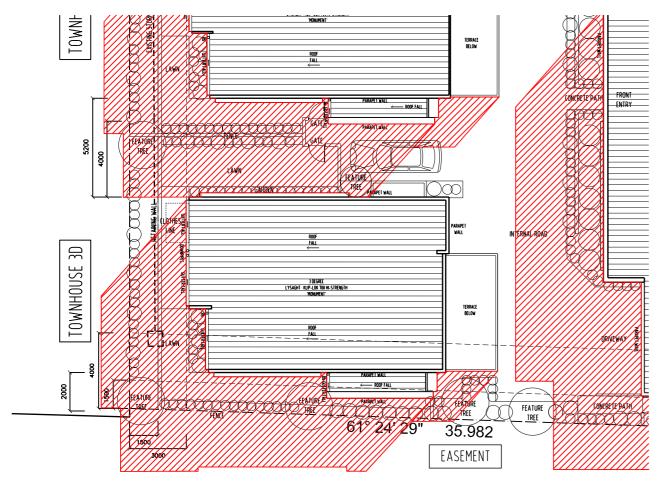

0 Ph: 0417541646

DIMENSIONS ARE SUBJECT TO SITE MEASUREMENT & VERIFICATION DO NOT SCALE OFF THIS DRAWING ALL DESIGNS ARE COPYRIGHT AND REMAIN PROPERTY OF HONED ARCHITECTURE + DESIGN.

PROJECT NAME:

RESIDENTIAL DEVELOPMENT 25 DUKE STREET WEST LAUNCESTON

DRAWING TITLE:

TOWN HOUSE 3d PRIVATE OPEN SPACE

| DRAWN:          | MB                        |        |
|-----------------|---------------------------|--------|
| CHECKED:        | MB                        |        |
| SCALE:          | 1:100 @ A3                |        |
| DATE:           | NOVEMBER_2015             |        |
| PROJECT NO      | <sup>)</sup> · 1508       |        |
| DRAWING NO      | O. A-DA-64                | A      |
| ARCHITECTS • II | NTERIORS • LANDSCAPE • PL | ANNING |



## 9:00AM SHADOW ON THE 21ST JUNE



12:00NOON SHADOW ON THE 21ST JUNE



3:00PM SHADOW ON THE 21ST JUNE

LATITUDE = -41'21' SOUTH LONGITUDE = 147'15' EAST

TIME ZONE OFFSET = AEDT, UTC/GMT +11 HOURS





REVISION

No DATE DESCRIPTION

A 23/11/15 DEVELOPMENT APPLICATION

mb mb

\_\_\_\_

- ALL WINDOW DIMENSIONS TO ALUMINIUM TO BE CONFIRMED ON SITE
- ALL GLAZING TO COMPLY WITH BCA 3.6 AND AS1288 & AS2047
- ALL WET AREAS TO COMPLY WITH BCA 3.8.1 AND AS3740
- ALL TIMBER FRAMING TO COMPLY WITH BCA 3.4.3 AND AS1684
- ALL WINDOW LOCATION DIMENSIONS TAKEN FROM EXTERNAL STUD
FRAME WORK



NOTE: THESE DRAWINGS ARE FOR DEVELOPMENT APPLICATION



PO BOX 147, LAUNCESTON, TASMANIA 7250 Ph: 0417541646

DIMENSIONS ARE SUBJECT TO SITE MEASUREMENT & VERIFICATION DO NOT SCALE OFF THIS DRAWING ALL DESIGNS ARE COPYRIGHT AND REMAIN PROPERTY OF