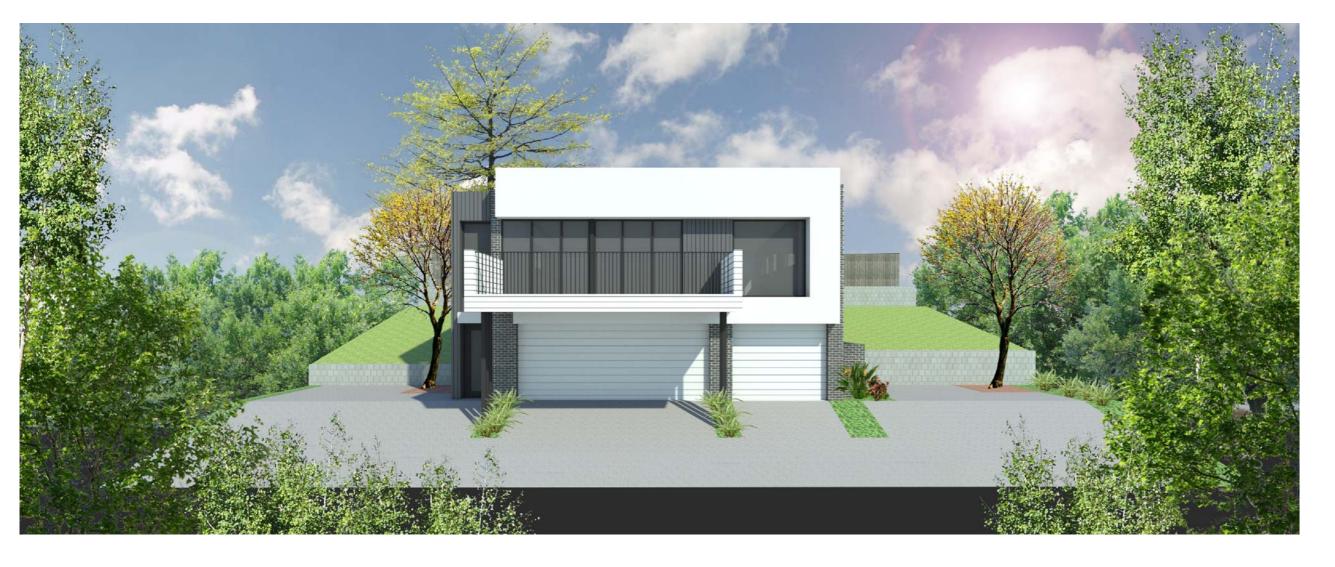

LOPMENT APPLICATION



PO BOX 147, LAUNCESTON, TASMANIA 7250 Ph: 0417541646

DIMENSIONS ARE SUBJECT TO SITE MEASUREMENT & VERIFICATION DO NOT SCALE OFF THIS DRAWING ALL DESIGNS ARE COPYRIGHT AND REMAIN PROPERTY OF HONED ARCHITECTURE + DESIGN.

PROJECT NAME:

RESIDENTIAL DEVELOPMENT 25 DUKE STREET WEST LAUNCESTON

DRAWING TITLE:

TOWN HOUSE 3b ARTISTS ILLUSTRATION

| DRAWN:            | MB                            |
|-------------------|-------------------------------|
| CHECKED:          | MB                            |
| SCALE:            | NTS @ A3                      |
| DATE:             | NOVEMBER_2015                 |
| PROJECT NO.       | 1508                          |
| DRAWING NO.       | A-DA-40 A                     |
| ARCHITECTS • IN 1 | ERIORS • LANDSCAPE • PLANNING |







BYCHECK A 23/11/15 DEVELOPMENT APPLICATION





- ALL WINDOW DIMENSIONS TO ALUMINIUM TO BE CONFIRMED ON SITE. - ALL GLAZING TO COMPLY WITH BCA 3.6 AND AS1288 & AS2047
- ALL WET AREAS TO COMPLY WITH BCA 3.8.1 AND AS3740
- ALL TIMBER FRAMING TO COMPLY WITH BCA 3.4.3 AND AS1684 - ALL WINDOW LOCATION DIMENSIONS TAKEN FROM EXTERNAL STUD FRAME WORK



NOTE: THESE DRAWINGS ARE FOR DEVELOPMENT APPLICATION



PO BOX 147, LAUNCESTON, TASMANIA 7250 Ph: 0417541646

DIMENSIONS ARE SUBJECT TO SITE MEASUREMENT & VERIFICATION DO NOT SCALE OFF THIS DRAWING ALL DESIGNS ARE COPYRIGHT AND REMAIN PROPERTY OF HONED ARCHITECTURE + DESIGN.

PROJECT NAME:

RESIDENTIAL DEVELOPMENT 25 DUKE STREET WEST LAUNCESTON

DRAWING TITLE:

TOWN HOUSE 3B LEVEL 1 PLAN

| DRAWN:            | MB                             |