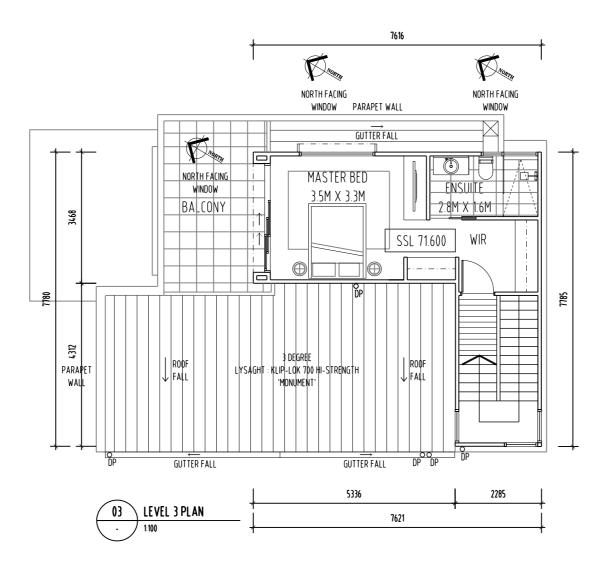

, TASMANIA 7250 Ph: 0417541646

DIMENSIONS ARE SUBJECT TO SITE MEASUREMENT & VERIFICATION DO NOT SCALE OFF THIS DRAWING ALL DESIGNS ARE COPYRIGHT AND REMAIN PROPERTY OF HONED ARCHITECTURE + DESIGN.

PROJECT NAME:

RESIDENTIAL DEVELOPMENT 25 DUKE STREET WEST LAUNCESTON

DRAWING TITLE:

TOWN HOUSE 2 LEVEL 3 PLAN

| DRAWN:          | MB                  |           |
|-----------------|---------------------|-----------|
| CHECKED:        | МВ                  |           |
| SCALE:          | 1:100 @ A3          |           |
| DATE:           | NOVEMBER_2015       |           |
| PROJECT NO      | 1508                |           |
| DRAWING NO      | · A-DA-24           | А         |
| ARCHITECTS • IN | TERIORS • LANDSCAPE | • PLANNIN |
|                 |                     |           |









BYCHECK

ARCHITECTS • INTERIORS • LANDSCAPE • PLANNING

REVISION No DATE DESCRIPTION

A 23/11/15 DEVELOPMENT APPLICATION

- ALL WINDOW DIMENSIONS TO ALUMINIUM TO BE CONFIRMED ON SITE. - ALL GLAZING TO COMPLY WITH BCA 3.6 AND AS1288 & AS2047
- ALL WET AREAS TO COMPLY WITH BCA 3.8.1 AND AS3740
- ALL TIMBER FRAMING TO COMPLY WITH BCA 3.4.3 AND AS1684
- ALL WINDOW LOCATION DIMENSIONS TAKEN FROM EXTERNAL STUD FRAME WORK



NOTE: THESE DRAWINGS ARE FOR DEVELOPMENT APPLICATION



PO BOX 147, LAUNCESTON, TASMANIA 7250 Ph: 0417541646

DIMENSIONS ARE SUBJECT TO SITE MEASUREMENT & VERIFICATION DO
NOT SCALE OFF THIS DRAWING
ALL DESIGNS ARE COPYRIGHT AND REMAIN PROPERTY OF HONED ARCHITECTURE + DESIGN.

PROJECT NAME:

RESIDENTIAL DEVELOPMENT 25 DUKE STREET WEST LAUNCESTON

DRAWING TITLE:

TOWN H