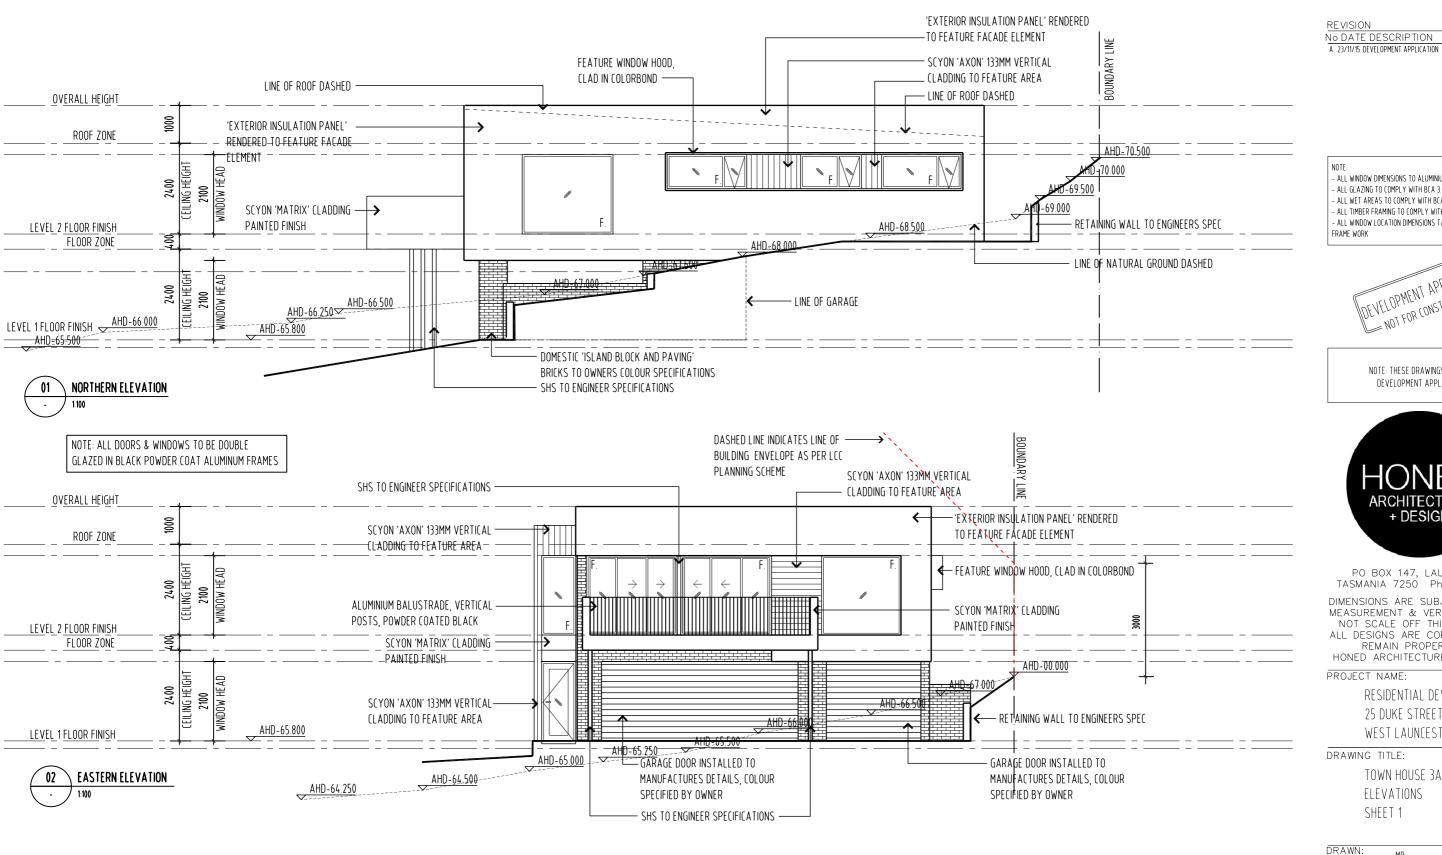

AWINGS ARE FOR DEVELOPMENT APPLICATION



PO BOX 147, LAUNCESTON, TASMANIA 7250 Ph: 0417541646

DIMENSIONS ARE SUBJECT TO SITE MEASUREMENT & VERIFICATION DO NOT SCALE OFF THIS DRAWING ALL DESIGNS ARE COPYRIGHT AND REMAIN PROPERTY OF HONED ARCHITECTURE + DESIGN.

PROJECT NAME:

RESIDENTIAL DEVELOPMENT 25 DUKE STREET WEST LAUNCESTON

DRAWING TITLE:

TOWN HOUSE 3A ROOF PLAN

| DRAWN:            | MB                           |
|-------------------|------------------------------|
| CHECKED:          | MB                           |
| SCALE:            | 1:100 @ A3                   |
| DATE:             | NOVEMBER_2015                |
| PROJECT NO.       | 1508                         |
| DRAWING NO.       | A-DA-34 A                    |
| ARCHITECTS • IN T | ERIORS • LANDSCAPE • PLANNIN |



0 0.5 1 2 SCALE = 1:100

REVISION No DATE DESCRIPTION BYCHECK

- ALL WINDOW DIMENSIONS TO ALUMINIUM TO BE CONFIRMED ON SITE. - ALL GLAZING TO COMPLY WITH BCA 3.6 AND AS1288 & AS2047 - ALL WET AREAS TO COMPLY WITH BCA 3.8.1 AND AS3740

- ALL TIMBER FRAMING TO COMPLY WITH BCA 3.4.3 AND AS1684 - ALL WINDOW LOCATION DIMENSIONS TAKEN FROM EXTERNAL STUD



NOTE: THESE DRAWINGS ARE FOR DEVELOPMENT APPLICATION



PO BOX 147, LAUNCESTON, TASMANIA 7250 Ph: 0417541646

DIMENSIONS ARE SUBJECT TO SITE MEASUREMENT & VERIFICATION DO NOT SCALE OFF THIS DRAWING ALL DESIGNS ARE COPYRIGHT AND REMAIN PROPERTY OF HONED ARCHITECTURE + DESIGN.

PROJECT NAME:

RESIDENTIAL DEVELOPMENT 25 DUKE STREET WEST LAUNCESTON

DRAWING TITLE:

TOWN HOUSE 3A ELEVATIONS SHEET 1

| DRAWN:          | MB                  |