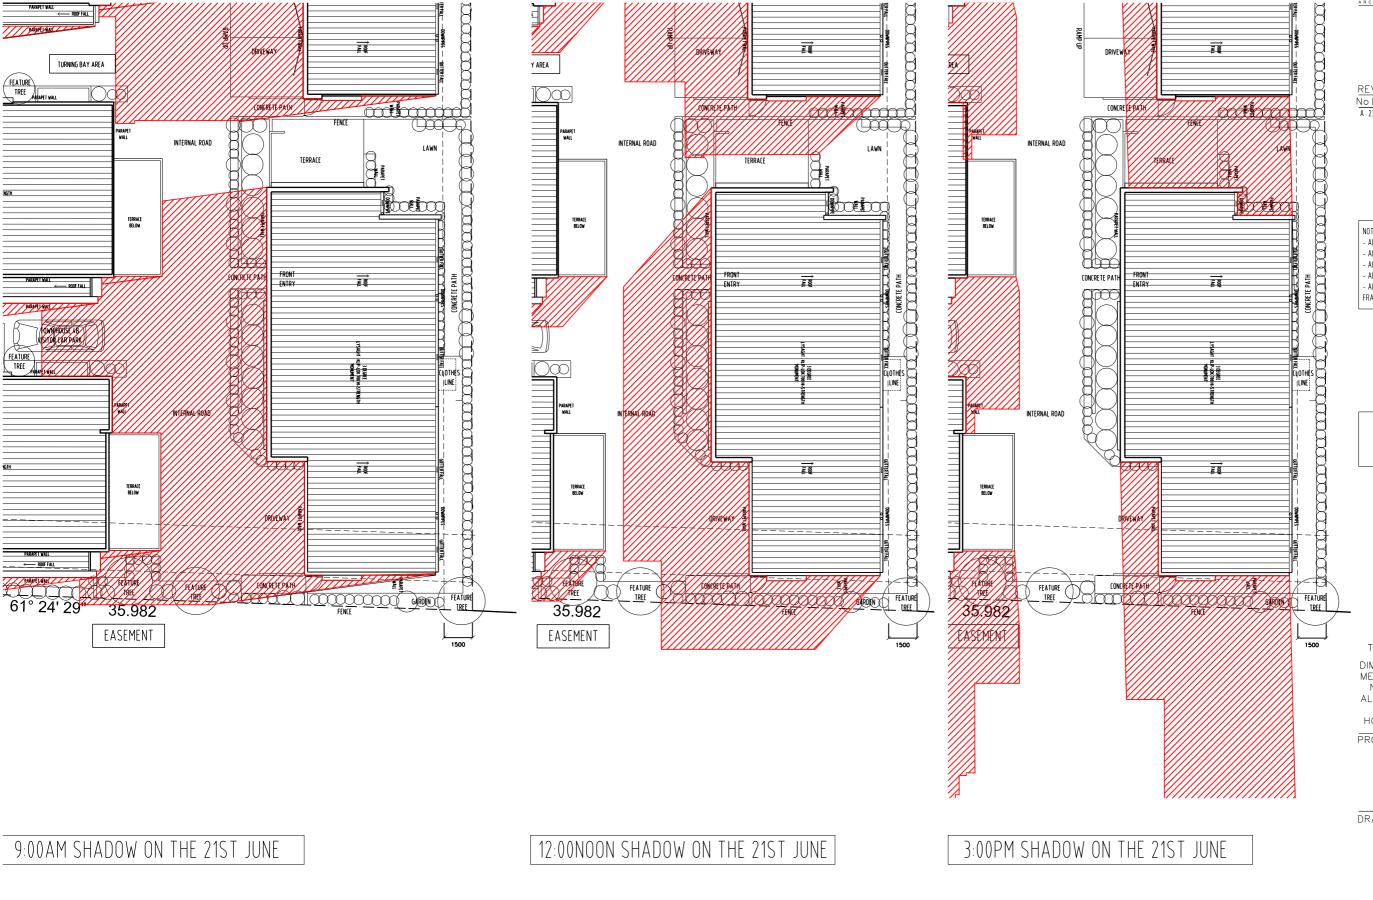

E FOR DEVELOPMENT APPLICATION



PO BOX 147, LAUNCESTON, TASMANIA 7250 Ph: 0417541646

DIMENSIONS ARE SUBJECT TO SITE MEASUREMENT & VERIFICATION DO NOT SCALE OFF THIS DRAWING ALL DESIGNS ARE COPYRIGHT AND REMAIN PROPERTY OF HONED ARCHITECTURE + DESIGN.

PROJECT NAME:

RESIDENTIAL DEVELOPMENT 25 DUKE STREET WEST LAUNCESTON

DRAWING TITLE:

TOWN HOUSE 4b PRIVATE OPEN SPACE

| DRAWN:          | MB                             |
|-----------------|--------------------------------|
| CHECKED:        | MB                             |
| SCALE:          | 1:100 @ A3                     |
| DATE:           | NOVEMBER_2015                  |
| PROJECT NO      | 1508                           |
| DRAWING NO      | A-DA-80 A                      |
| ARCHITECTS • IN | TERIORS • LANDSCAPE • PLANNING |



LATITUDE = -41'21' SOUTH LONGITUDE = 147'15' EAST

TIME ZONE OFFSET = AEDT, UTC/GMT +11 HOURS



BYCHECK

REVISION
No DATE DESCRIPTION

A 23/11/15 DEVELOPMENT APPLICATION

- ALL WINDOW DIMENSIONS TO ALUMINIUM TO BE CONFIRMED ON SITE - ALL GLAZING TO COMPLY WITH BCA 3.6 AND AS1288 & AS2047

- ALL WET AREAS TO COMPLY WITH BCA 3.8.1 AND AS3740 - ALL TIMBER FRAMING TO COMPLY WITH BCA 3.4.3 AND AS1684

- ALL WINDOW LOCATION DIMENSIONS TAKEN FROM EXTERNAL STUD



NOTE: THESE DRAWINGS ARE FOR DEVELOPMENT APPLICATION



PO BOX 147, LAUNCESTON, TASMANIA 7250 Ph: 0417541646

DIMENSIONS ARE SUBJECT TO SITE MEASUREMENT & VERIFICATION DO NOT SCALE OFF THIS DRAWING ALL DESIGNS ARE COPYRIGHT AND REMAIN PROPERTY OF HONED ARCHITECTURE + DESIGN.

PROJECT NAME:

RESIDENTIAL DEVELOPMENT 25 DUKE STREET WEST