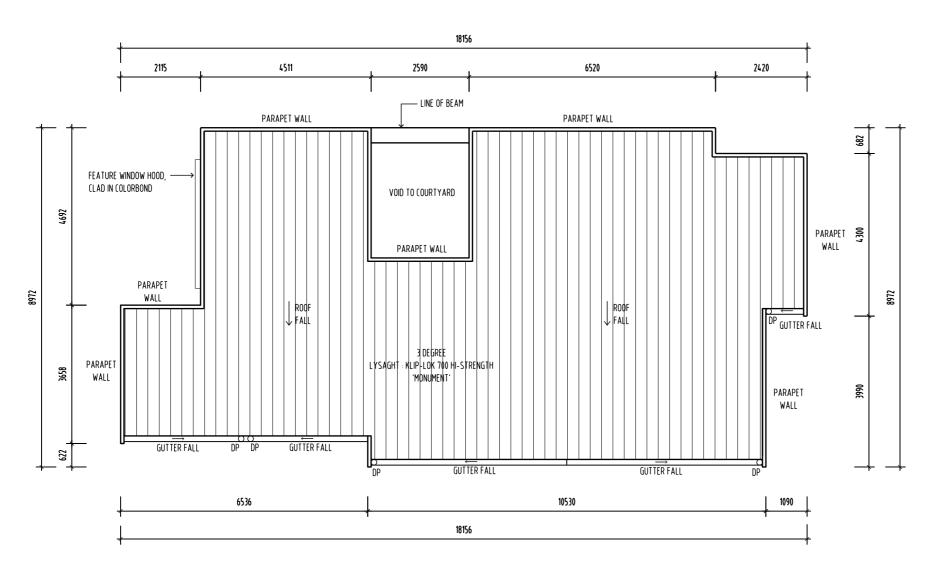

DEVELOPMENT APPLICATION



PO BOX 147, LAUNCESTON, TASMANIA 7250 Ph: 0417541646

DIMENSIONS ARE SUBJECT TO SITE MEASUREMENT & VERIFICATION DO NOT SCALE OFF THIS DRAWING ALL DESIGNS ARE COPYRIGHT AND REMAIN PROPERTY OF HONED ARCHITECTURE + DESIGN.

PROJECT NAME:

RESIDENTIAL DEVELOPMENT 25 DUKE STREET WEST LAUNCESTON

DRAWING TITLE:

TOWN HOUSE 1 ROOF PLAN

| DRAWN:           | MB                 |            |
|------------------|--------------------|------------|
| CHECKED:         | MB                 |            |
| SCALE:           | 1:100 @ A3         |            |
| DATE:            | NOVEMBER_2015      |            |
| PROJECT NO.      | 1508               |            |
| DRAWING NO.      | A-DA-15            | А          |
| ARCHITECTS • INT | ERIORS • LANDSCAPE | • PLANNING |













0 0.5 1 4 10 m SCALE = 1:100

REVISION No DATE DESCRIPTION

A 23/11/15 DEVELOPMENT APPLICATION

BYCHECK

- ALL WINDOW DIMENSIONS TO ALUMINIUM TO BE CONFIRMED ON SITE - ALL GLAZING TO COMPLY WITH BCA 3.6 AND AS1288 & AS2047

- ALL WET AREAS TO COMPLY WITH BCA 3.8.1 AND AS3740

- ALL TIMBER FRAMING TO COMPLY WITH BCA 3.4.3 AND AS1684 - ALL WINDOW LOCATION DIMENSIONS TAKEN FROM EXTERNAL STUD

FRAME WORK



NOTE: THESE DRAWINGS ARE FOR DEVELOPMENT APPLICATION



PO BOX 147, LAUNCESTON, TASMANIA 7250 Ph: 0417541646 DIMENSIONS ARE SUBJECT TO SITE MEASUREMENT & VERIFICATION DO NOT SCALE OFF THIS DRAWING ALL DESIGNS ARE COPYRIGHT AND REMAIN PROPERTY OF

HONED ARCHITECTURE + DESIGN.

PROJECT NAME:

RESIDENTIAL DEVELOPMENT 25 DUKE STREET WEST LAUNCESTON

DRAWING TITLE:

TOWN HOUSE 1 ELEV