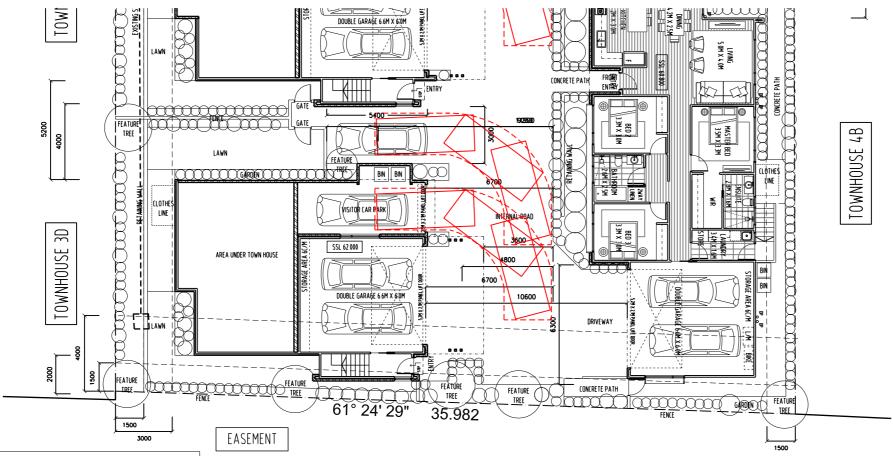

ICATION



PO BOX 147, LAUNCESTON, TASMANIA 7250 Ph: 0417541646

DIMENSIONS ARE SUBJECT TO SITE MEASUREMENT & VERIFICATION DO NOT SCALE OFF THIS DRAWING ALL DESIGNS ARE COPYRIGHT AND REMAIN PROPERTY OF HONED ARCHITECTURE + DESIGN.

PROJECT NAME:

RESIDENTIAL DEVELOPMENT 25 DUKE STREET WEST LAUNCESTON

DRAWING TITLE:

TOWN HOUSE 4b SHADOW STUDIES 21ST JUNE

| DRAWN:          | MB                       |       |
|-----------------|--------------------------|-------|
| CHECKED:        | MB                       |       |
| SCALE:          | 1:200 @ A3               |       |
| DATE:           | NOVEMBER_2015            |       |
| PROJECT NO      | <sup>)</sup> · 1508      |       |
| DRAWING NO      | O. A-DA-81               | А     |
| ARCHITECTS • IP | ITERIORS • LANDSCAPE • P | LANNI |



B99 TURNING DIAGRAM FOR VISITOR CAR PARKING



B99 TURNING DIAGRAM FOR RESIDENT CAR PARKING





REVISION

No DATE DESCRIPTION BY CHECK
A 23/11/15 DEVELOPMENT APPLICATION mb mb

NOTE:

- ALL WINDOW DIMENSIONS TO ALUMINIUM TO BE CONFIRMED ON SITE ALL GLAZING TO COMPLY WITH BCA 3.6 AND AS1288 & AS2047
- ALL WET AREAS TO COMPLY WITH BCA 3.8.1 AND AS3740
- ALL TIMBER FRAMING TO COMPLY WITH BCA 3.4.3 AND AS1684
- ALL WINDOW LOCATION DIMENSIONS TAKEN FROM EXTERNAL STUD Frame work



NOTE: THESE DRAWINGS ARE FOR DEVELOPMENT APPLICATION



PO BOX 147, LAUNCESTON, TASMANIA 7250 Ph: 0417541646

DIMENSIONS ARE SUBJECT TO SITE MEASUREMENT & VERIFICATION DO NOT SCALE OFF THIS DRAWING ALL DESIGNS ARE COPYRIGHT AND REMAIN PROPERTY OF HONED ARCHITECTURE + DESIGN.

PROJECT NAME:

RESIDENTIAL DEVELOPMENT