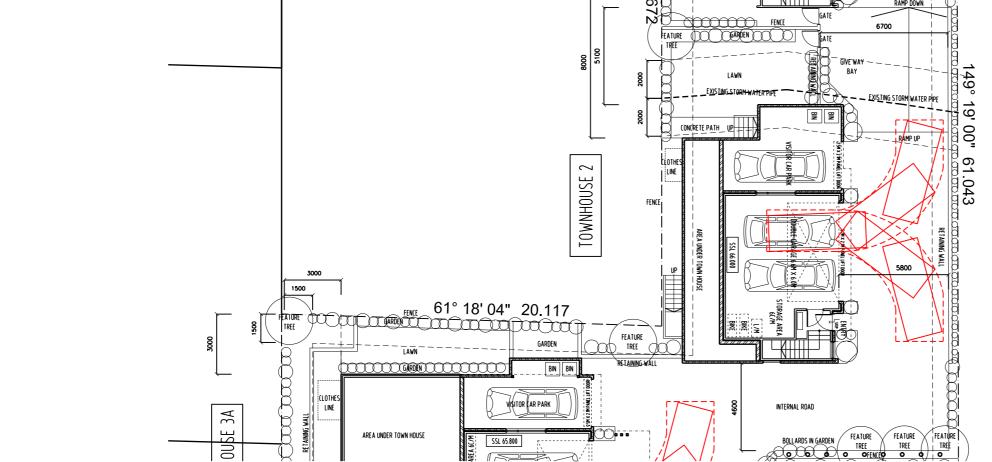

E

| DRAWN:          | MB                   |           |
|-----------------|----------------------|-----------|
| CHECKED:        | MB                   |           |
| SCALE:          | 1:100 @ A3           |           |
| DATE:           | NOVEMBER_2015        |           |
| PROJECT NO      | <sup>D.</sup> 1508   |           |
| DRAWING NO      | O. A-DA-28           | А         |
| ARCHITECTS • II | NTERIORS • LANDSCAPE | • PLANNII |



PLANNING EXHIBITED DOCUMENTS

PLANNING EXHIBITED TO DOCUMENTS

PLANNING EXHIBITED TO THE PLANNIN

LATITUDE = -41'21' SOUTH LONGITUDE = 147'15' EAST

TIME ZONE OFFSET = AEDT, UTC/GMT +11 HOURS



DAT
PRO
10m
DRA

CHECKED: MB

SCALE: 1:200 @ A3

DATE: NOVEMBER\_2015

PROJECT NO. 1508

DRAWING NO. A-DA-29

ARCHITECTS - INTERIORS - LANDSCAPE - PLANNING





B99 TURNING DIAGRAM FOR RESIDENT CAR PARKING







NOTE:

- ALL WINDOW DIMENSIONS TO ALUMINIUM TO BE CONFIRMED ON SITE - ALL GLAZING TO COMPLY WITH BCA 3.6 AND AS1288 & AS2047
- ALL WET AREAS TO COMPLY WITH BCA 3.8.1 AND AS3240
- ALL TIMBER FRAMING TO COMPLY WITH BCA 3.4.3 AND AS1684
   ALL WINDOW LOCATION DIMENSIONS TAKEN FROM EXTERNAL STUD FRAME WORK



NOTE: THESE DRAWINGS ARE FOR DEVELOPMENT APPLICATION



PO BOX 147, LAUNCESTON, TASMANIA 7250 Ph: 0417541646

DIMENSIONS ARE SUBJECT TO SITE MEASUREMENT & VERIFICATION DO NOT SCALE OFF THIS DRAWING ALL DESIGNS ARE COPYRIGHT AND REMAIN PROPERTY OF HONED ARCHITECTURE + DESIGN.

PROJECT NAME:

RESIDENTIAL DEVELOPMENT 25 DUKE STREET WEST LAUNCESTON

DRAWING TITLE:

TOWN HOUSE 2
VEHICLE TURNING CIRCLES

| DRAWN:          | MB