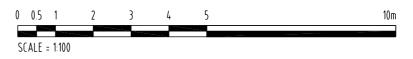

ION



PO BOX 147, LAUNCESTON, TASMANIA 7250 Ph: 0417541646

DIMENSIONS ARE SUBJECT TO SITE MEASUREMENT & VERIFICATION DO NOT SCALE OFF THIS DRAWING ALL DESIGNS ARE COPYRIGHT AND REMAIN PROPERTY OF HONED ARCHITECTURE + DESIGN.

PROJECT NAME:

RESIDENTIAL DEVELOPMENT 25 DUKE STREET WEST LAUNCESTON

DRAWING TITLE:

TOWN HOUSE 3C ELEVATIONS SHEET 1

| DRAWN:       | MB                        |          |
|--------------|---------------------------|----------|
| CHECKED:     | MB                        |          |
| SCALE:       | 1:100 @ A3                |          |
| DATE:        | NOVEMBER_2015             |          |
| PROJECT N    |                           |          |
| DRAWING N    | o.<br>A-DA-53             | А        |
| ARCHITECTS . | INTERIORS • LANDSCAPE • I | PLANNING |







0 0.5 1 2 3 4 5 SCALE = 1:100 REVISION

No DATE DESCRIPTION BYCHECK
A 23/11/15 DEVELOPMENT APPLICATION mb mb

NOTE:

- ALL WINDOW DIMENSIONS TO ALUMINIUM TO BE CONFIRMED ON SITE - ALL GLAZING TO COMPLY WITH BCA 3.6 AND AS1288 & AS2047 - ALL WET AREAS TO COMPLY WITH BCA 3.8.1 AND AS3740

- ALL TIMBER FRAMING TO COMPLY WITH BCA 3.4.3 AND AS1684
- ALL WINDOW LOCATION DIMENSIONS TAKEN FROM EXTERNAL STUD
FRAME WORK



NOTE: THESE DRAWINGS ARE FOR DEVELOPMENT APPLICATION



PO BOX 147, LAUNCESTON, TASMANIA 7250 Ph: 0417541646

DIMENSIONS ARE SUBJECT TO SITE MEASUREMENT & VERIFICATION DO NOT SCALE OFF THIS DRAWING ALL DESIGNS ARE COPYRIGHT AND REMAIN PROPERTY OF HONED ARCHITECTURE + DESIGN.

PROJECT NAME:

RESIDENTIAL DEVELOPMENT 25 DUKE STREET WEST LAUNCESTON

DRAWING TITLE:

TOWN HOUSE 3C E