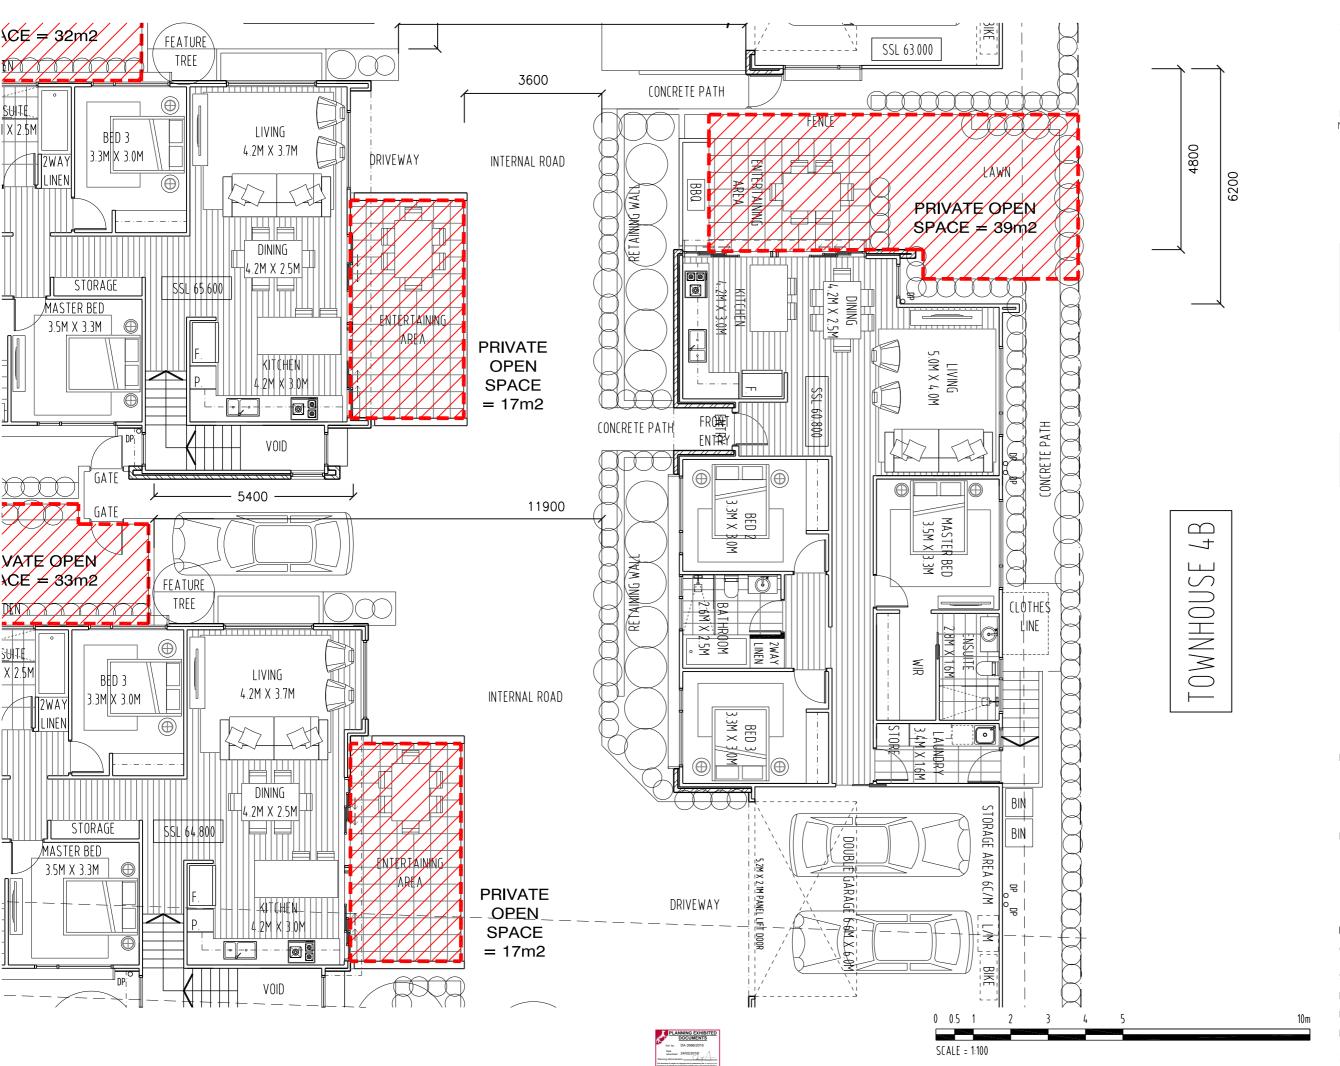

## PROPOSED DEVELOPMENT APPLICATION (25 DUKE STREET) WEST LAUNCESTON, TAŚMANIA

| DRAWING No.        | DRAWING TITLE                                                                                                                                                                                                                                                                                                                                                                                                                                                                                                                                                                                                                                                                                                                                                                                                                                                                                                                                                                                                                                                                                                                                                                                                                                                                                                                                                                                                                                                                                                                                                                                                                                                                                                                                                                                                                                                                                                                                                                                                                                                                                                                  | DRAWING No.        | DRAWING TITLE                                                                               |
|--------------------|--------------------------------------------------------------------------------------------------------------------------------------------------------------------------------------------------------------------------------------------------------------------------------------------------------------------------------------------------------------------------------------------------------------------------------------------------------------------------------------------------------------------------------------------------------------------------------------------------------------------------------------------------------------------------------------------------------------------------------------------------------------------------------------------------------------------------------------------------------------------------------------------------------------------------------------------------------------------------------------------------------------------------------------------------------------------------------------------------------------------------------------------------------------------------------------------------------------------------------------------------------------------------------------------------------------------------------------------------------------------------------------------------------------------------------------------------------------------------------------------------------------------------------------------------------------------------------------------------------------------------------------------------------------------------------------------------------------------------------------------------------------------------------------------------------------------------------------------------------------------------------------------------------------------------------------------------------------------------------------------------------------------------------------------------------------------------------------------------------------------------------|--------------------|---------------------------------------------------------------------------------------------|
| A-DA-01            | Cover Sheet                                                                                                                                                                                                                                                                                                                                                                                                                                                                                                                                                                                                                                                                                                                                                                                                                                                                                                                                                                                                                                                                                                                                                                                                                                                                                                                                                                                                                                                                                                                                                                                                                                                                                                                                                                                                                                                                                                                                                                                                                                                                                                                    | A-DA-49            | Town House 3c - Artists Illustration                                                        |
| A-DA-02            | Development Summary                                                                                                                                                                                                                                                                                                                                                                                                                                                                                                                                                                                                                                                                                                                                                                                                                                                                                                                                                                                                                                                                                                                                                                                                                                                                                                                                                                                                                                                                                                                                                                                                                                                                                                                                                                                                                                                                                                                                                                                                                                                                                                            | A-DA-50            | Town House 3c - Level 1 Plan                                                                |
| A-DA-03            | Site Survey                                                                                                                                                                                                                                                                                                                                                                                                                                                                                                                                                                                                                                                                                                                                                                                                                                                                                                                                                                                                                                                                                                                                                                                                                                                                                                                                                                                                                                                                                                                                                                                                                                                                                                                                                                                                                                                                                                                                                                                                                                                                                                                    | A-DA-51            | Town House 3c - Level 2 Plan                                                                |
| A-DA-04            | Site Plan                                                                                                                                                                                                                                                                                                                                                                                                                                                                                                                                                                                                                                                                                                                                                                                                                                                                                                                                                                                                                                                                                                                                                                                                                                                                                                                                                                                                                                                                                                                                                                                                                                                                                                                                                                                                                                                                                                                                                                                                                                                                                                                      | A-DA-52            | Town House 3c - Roof Plan                                                                   |
| A-DA-05            | Site Plan - Sheet 1                                                                                                                                                                                                                                                                                                                                                                                                                                                                                                                                                                                                                                                                                                                                                                                                                                                                                                                                                                                                                                                                                                                                                                                                                                                                                                                                                                                                                                                                                                                                                                                                                                                                                                                                                                                                                                                                                                                                                                                                                                                                                                            | A-DA-53            | Town House 3c - Northern & Eastern Elevations                                               |
| A-DA-06            | Site Plan - Sheet 2                                                                                                                                                                                                                                                                                                                                                                                                                                                                                                                                                                                                                                                                                                                                                                                                                                                                                                                                                                                                                                                                                                                                                                                                                                                                                                                                                                                                                                                                                                                                                                                                                                                                                                                                                                                                                                                                                                                                                                                                                                                                                                            | A-DA-53            | Town House 3c — Northern & Edstern Elevations  Town House 3c — Southern & Western Elevation |
|                    |                                                                                                                                                                                                                                                                                                                                                                                                                                                                                                                                                                                                                                                                                                                                                                                                                                                                                                                                                                                                                                                                                                                                                                                                                                                                                                                                                                                                                                                                                                                                                                                                                                                                                                                                                                                                                                                                                                                                                                                                                                                                                                                                |                    |                                                                                             |
| A-DA-07            | Landscape Plan - Sheet 1                                                                                                                                                                                                                                                                                                                                                                                                                                                                                                                                                                                                                                                                                                                                                                                                                                                                                                                                                                                                                                                                                                                                                                                                                                                                                                                                                                                                                                                                                                                                                                                                                                                                                                                                                                                                                                                                                                                                                                                                                                                                                                       | A-DA-55            | Town House 3c - Private Open Space                                                          |
| A-DA-08            | Landscape Plan - Sheet 2                                                                                                                                                                                                                                                                                                                                                                                                                                                                                                                                                                                                                                                                                                                                                                                                                                                                                                                                                                                                                                                                                                                                                                                                                                                                                                                                                                                                                                                                                                                                                                                                                                                                                                                                                                                                                                                                                                                                                                                                                                                                                                       | A-DA-56            | Town House 3c - Shadow Studies                                                              |
| A-DA-09            | Existing House — Demolition Plan                                                                                                                                                                                                                                                                                                                                                                                                                                                                                                                                                                                                                                                                                                                                                                                                                                                                                                                                                                                                                                                                                                                                                                                                                                                                                                                                                                                                                                                                                                                                                                                                                                                                                                                                                                                                                                                                                                                                                                                                                                                                                               | A-DA-57            | Town House 3c — Vehicle Turning Circles                                                     |
| A-DA-10            | Strata Title Plan — Sheet 1                                                                                                                                                                                                                                                                                                                                                                                                                                                                                                                                                                                                                                                                                                                                                                                                                                                                                                                                                                                                                                                                                                                                                                                                                                                                                                                                                                                                                                                                                                                                                                                                                                                                                                                                                                                                                                                                                                                                                                                                                                                                                                    |                    |                                                                                             |
| A-DA-11            | Strata Title Plan - Sheet 2                                                                                                                                                                                                                                                                                                                                                                                                                                                                                                                                                                                                                                                                                                                                                                                                                                                                                                                                                                                                                                                                                                                                                                                                                                                                                                                                                                                                                                                                                                                                                                                                                                                                                                                                                                                                                                                                                                                                                                                                                                                                                                    | A-DA-58            | Town House 3d — Artists Illustration                                                        |
|                    |                                                                                                                                                                                                                                                                                                                                                                                                                                                                                                                                                                                                                                                                                                                                                                                                                                                                                                                                                                                                                                                                                                                                                                                                                                                                                                                                                                                                                                                                                                                                                                                                                                                                                                                                                                                                                                                                                                                                                                                                                                                                                                                                | A-DA-59            | Town House 3d - Level 1 Plan                                                                |
|                    |                                                                                                                                                                                                                                                                                                                                                                                                                                                                                                                                                                                                                                                                                                                                                                                                                                                                                                                                                                                                                                                                                                                                                                                                                                                                                                                                                                                                                                                                                                                                                                                                                                                                                                                                                                                                                                                                                                                                                                                                                                                                                                                                | A-DA-60            | Town House 3d - Level 2 Plan                                                                |
| A-DA-12            | Town House 1 - Artists Illustration                                                                                                                                                                                                                                                                                                                                                                                                                                                                                                                                                                                                                                                                                                                                                                                                                                                                                                                                                                                                                                                                                                                                                                                                                                                                                                                                                                                                                                                                                                                                                                                                                                                                                                                                                                                                                                                                                                                                                                                                                                                                                            | A-DA-61            | Town House 3d - Roof Plan                                                                   |
| A-DA-13            | Town House 1 - Level 1 Plan                                                                                                                                                                                                                                                                                                                                                                                                                                                                                                                                                                                                                                                                                                                                                                                                                                                                                                                                                                                                                                                                                                                                                                                                                                                                                                                                                                                                                                                                                                                                                                                                                                                                                                                                                                                                                                                                                                                                                                                                                                                                                                    | A-DA-62            | Town House 3d — Northern & Eastern Elevation                                                |
| A-DA-14            | Town House 1 - Level 2 Plan                                                                                                                                                                                                                                                                                                                                                                                                                                                                                                                                                                                                                                                                                                                                                                                                                                                                                                                                                                                                                                                                                                                                                                                                                                                                                                                                                                                                                                                                                                                                                                                                                                                                                                                                                                                                                                                                                                                                                                                                                                                                                                    | A-DA-63            | Town House 3d — Southern & Western Elevation                                                |
|                    |                                                                                                                                                                                                                                                                                                                                                                                                                                                                                                                                                                                                                                                                                                                                                                                                                                                                                                                                                                                                                                                                                                                                                                                                                                                                                                                                                                                                                                                                                                                                                                                                                                                                                                                                                                                                                                                                                                                                                                                                                                                                                                                                |                    |                                                                                             |
| A-DA-15            | Town House 1 - Roof Plan                                                                                                                                                                                                                                                                                                                                                                                                                                                                                                                                                                                                                                                                                                                                                                                                                                                                                                                                                                                                                                                                                                                                                                                                                                                                                                                                                                                                                                                                                                                                                                                                                                                                                                                                                                                                                                                                                                                                                                                                                                                                                                       | A-DA-64            | Town House 3d - Private Open Space                                                          |
| A-DA-16            | Town House 1 - Northern & Eastern Elevations                                                                                                                                                                                                                                                                                                                                                                                                                                                                                                                                                                                                                                                                                                                                                                                                                                                                                                                                                                                                                                                                                                                                                                                                                                                                                                                                                                                                                                                                                                                                                                                                                                                                                                                                                                                                                                                                                                                                                                                                                                                                                   | A-DA-65            | Town House 3d - Shadow Studies                                                              |
| A-DA-17            | Town House 1 - Southern & Western Elevations                                                                                                                                                                                                                                                                                                                                                                                                                                                                                                                                                                                                                                                                                                                                                                                                                                                                                                                                                                                                                                                                                                                                                                                                                                                                                                                                                                                                                                                                                                                                                                                                                                                                                                                                                                                                                                                                                                                                                                                                                                                                                   | A-DA-66            | Town House 3d — Vehicle Turning Circles                                                     |
| A-DA-18            | Town House 1 — Private Open Space                                                                                                                                                                                                                                                                                                                                                                                                                                                                                                                                                                                                                                                                                                                                                                                                                                                                                                                                                                                                                                                                                                                                                                                                                                                                                                                                                                                                                                                                                                                                                                                                                                                                                                                                                                                                                                                                                                                                                                                                                                                                                              |                    |                                                                                             |
| A-DA-19            | Town House 1 - Shadow Studies                                                                                                                                                                                                                                                                                                                                                                                                                                                                                                                                                                                                                                                                                                                                                                                                                                                                                                                                                                                                                                                                                                                                                                                                                                                                                                                                                                                                                                                                                                                                                                                                                                                                                                                                                                                                                                                                                                                                                                                                                                                                                                  | A-DA-67            | Town House 4a — Artists Illustration                                                        |
| A-DA-20            | Town House 1 - Vehicle Turning Circles                                                                                                                                                                                                                                                                                                                                                                                                                                                                                                                                                                                                                                                                                                                                                                                                                                                                                                                                                                                                                                                                                                                                                                                                                                                                                                                                                                                                                                                                                                                                                                                                                                                                                                                                                                                                                                                                                                                                                                                                                                                                                         | A-DA-68            | Town House 4a - Level 1 Plan                                                                |
|                    | , and the second | A-DA-69            | Town House 4a - Roof Plan                                                                   |
| A-DA-21            | Town House 2 - Artists Illustration                                                                                                                                                                                                                                                                                                                                                                                                                                                                                                                                                                                                                                                                                                                                                                                                                                                                                                                                                                                                                                                                                                                                                                                                                                                                                                                                                                                                                                                                                                                                                                                                                                                                                                                                                                                                                                                                                                                                                                                                                                                                                            | A-DA-70            | Town House 4a - Northern & Eastern Elevation                                                |
| A-DA-22            | Town House 2 - Level 1 Plan                                                                                                                                                                                                                                                                                                                                                                                                                                                                                                                                                                                                                                                                                                                                                                                                                                                                                                                                                                                                                                                                                                                                                                                                                                                                                                                                                                                                                                                                                                                                                                                                                                                                                                                                                                                                                                                                                                                                                                                                                                                                                                    | A-DA-71            | Town House 4a — Southern & Western Elevation                                                |
| A-DA-23            | Town House 2 - Level 2 Plan                                                                                                                                                                                                                                                                                                                                                                                                                                                                                                                                                                                                                                                                                                                                                                                                                                                                                                                                                                                                                                                                                                                                                                                                                                                                                                                                                                                                                                                                                                                                                                                                                                                                                                                                                                                                                                                                                                                                                                                                                                                                                                    | A-DA-72            | Town House 4a - Private Open Space                                                          |
| A-DA-24            | Town House 2 - Level 3 Plan                                                                                                                                                                                                                                                                                                                                                                                                                                                                                                                                                                                                                                                                                                                                                                                                                                                                                                                                                                                                                                                                                                                                                                                                                                                                                                                                                                                                                                                                                                                                                                                                                                                                                                                                                                                                                                                                                                                                                                                                                                                                                                    | A-DA-72<br>A-DA-73 | Town House 4a — Shadow Studies                                                              |
|                    |                                                                                                                                                                                                                                                                                                                                                                                                                                                                                                                                                                                                                                                                                                                                                                                                                                                                                                                                                                                                                                                                                                                                                                                                                                                                                                                                                                                                                                                                                                                                                                                                                                                                                                                                                                                                                                                                                                                                                                                                                                                                                                                                | A-DA-74            |                                                                                             |
| A-DA-25            | Town House 2 - Roof Plan                                                                                                                                                                                                                                                                                                                                                                                                                                                                                                                                                                                                                                                                                                                                                                                                                                                                                                                                                                                                                                                                                                                                                                                                                                                                                                                                                                                                                                                                                                                                                                                                                                                                                                                                                                                                                                                                                                                                                                                                                                                                                                       | A-DA-74            | Town House 4a — Vehicle Turning Circles                                                     |
| A-DA-26            | Town House 2 - Northern & Eastern Elevations                                                                                                                                                                                                                                                                                                                                                                                                                                                                                                                                                                                                                                                                                                                                                                                                                                                                                                                                                                                                                                                                                                                                                                                                                                                                                                                                                                                                                                                                                                                                                                                                                                                                                                                                                                                                                                                                                                                                                                                                                                                                                   |                    |                                                                                             |
| A-DA-27            | Town House 2 — Southern & Western Elevations                                                                                                                                                                                                                                                                                                                                                                                                                                                                                                                                                                                                                                                                                                                                                                                                                                                                                                                                                                                                                                                                                                                                                                                                                                                                                                                                                                                                                                                                                                                                                                                                                                                                                                                                                                                                                                                                                                                                                                                                                                                                                   | A-DA-75            | Town House 4b — Artists Illustration                                                        |
| A-DA-28            | Town House 2 - Private Open Space                                                                                                                                                                                                                                                                                                                                                                                                                                                                                                                                                                                                                                                                                                                                                                                                                                                                                                                                                                                                                                                                                                                                                                                                                                                                                                                                                                                                                                                                                                                                                                                                                                                                                                                                                                                                                                                                                                                                                                                                                                                                                              | A-DA-76            | Town House 4b — Level 1 Plan                                                                |
| A-DA-29            | Town House 2 - Shadow Studies                                                                                                                                                                                                                                                                                                                                                                                                                                                                                                                                                                                                                                                                                                                                                                                                                                                                                                                                                                                                                                                                                                                                                                                                                                                                                                                                                                                                                                                                                                                                                                                                                                                                                                                                                                                                                                                                                                                                                                                                                                                                                                  | A-DA-77            | Town House 4b - Roof Plan                                                                   |
| A-DA-30            | Town House 2 - Vehicle Turning Circles                                                                                                                                                                                                                                                                                                                                                                                                                                                                                                                                                                                                                                                                                                                                                                                                                                                                                                                                                                                                                                                                                                                                                                                                                                                                                                                                                                                                                                                                                                                                                                                                                                                                                                                                                                                                                                                                                                                                                                                                                                                                                         | A-DA-78            | Town House 4b - Northern & Eastern Elevation                                                |
|                    | ,                                                                                                                                                                                                                                                                                                                                                                                                                                                                                                                                                                                                                                                                                                                                                                                                                                                                                                                                                                                                                                                                                                                                                                                                                                                                                                                                                                                                                                                                                                                                                                                                                                                                                                                                                                                                                                                                                                                                                                                                                                                                                                                              | A-DA-79            | Town House 4b - Southern & Western Elevation                                                |
| A-DA-31            | Town House 3a - Artists Illustration                                                                                                                                                                                                                                                                                                                                                                                                                                                                                                                                                                                                                                                                                                                                                                                                                                                                                                                                                                                                                                                                                                                                                                                                                                                                                                                                                                                                                                                                                                                                                                                                                                                                                                                                                                                                                                                                                                                                                                                                                                                                                           | A-DA-80            | Town House 4b - Private Open Space                                                          |
| A-DA-32            | Town House 3a - Level 1 Plan                                                                                                                                                                                                                                                                                                                                                                                                                                                                                                                                                                                                                                                                                                                                                                                                                                                                                                                                                                                                                                                                                                                                                                                                                                                                                                                                                                                                                                                                                                                                                                                                                                                                                                                                                                                                                                                                                                                                                                                                                                                                                                   | A-DA-81            | Town House 4b - Shadow Studies                                                              |
| A-DA-33            | Town House 3a - Level 2 Plan                                                                                                                                                                                                                                                                                                                                                                                                                                                                                                                                                                                                                                                                                                                                                                                                                                                                                                                                                                                                                                                                                                                                                                                                                                                                                                                                                                                                                                                                                                                                                                                                                                                                                                                                                                                                                                                                                                                                                                                                                                                                                                   | A-DA-82            | Town House 4b — Vehicle Turning Circles                                                     |
| A-DA-34            | Town House 3a - Roof Plan                                                                                                                                                                                                                                                                                                                                                                                                                                                                                                                                                                                                                                                                                                                                                                                                                                                                                                                                                                                                                                                                                                                                                                                                                                                                                                                                                                                                                                                                                                                                                                                                                                                                                                                                                                                                                                                                                                                                                                                                                                                                                                      | A DA-02            | Town House to Venicle fulfilling Circles                                                    |
|                    |                                                                                                                                                                                                                                                                                                                                                                                                                                                                                                                                                                                                                                                                                                                                                                                                                                                                                                                                                                                                                                                                                                                                                                                                                                                                                                                                                                                                                                                                                                                                                                                                                                                                                                                                                                                                                                                                                                                                                                                                                                                                                                                                | A DA 07            | Continued Floretine ARD Line of City                                                        |
| A-DA-35            | Town House 3a — Northern & Eastern Elevations                                                                                                                                                                                                                                                                                                                                                                                                                                                                                                                                                                                                                                                                                                                                                                                                                                                                                                                                                                                                                                                                                                                                                                                                                                                                                                                                                                                                                                                                                                                                                                                                                                                                                                                                                                                                                                                                                                                                                                                                                                                                                  | A-DA-83            | Sectional Elevation A&B — Line of Sight                                                     |
| A-DA-36            | Town House 3a — Southern & Western Elevations                                                                                                                                                                                                                                                                                                                                                                                                                                                                                                                                                                                                                                                                                                                                                                                                                                                                                                                                                                                                                                                                                                                                                                                                                                                                                                                                                                                                                                                                                                                                                                                                                                                                                                                                                                                                                                                                                                                                                                                                                                                                                  | A-DA-84            | Sectional Elevation C&D — Line of Sight                                                     |
| A-DA-37            | Town House 3a — Private Open Space                                                                                                                                                                                                                                                                                                                                                                                                                                                                                                                                                                                                                                                                                                                                                                                                                                                                                                                                                                                                                                                                                                                                                                                                                                                                                                                                                                                                                                                                                                                                                                                                                                                                                                                                                                                                                                                                                                                                                                                                                                                                                             | A-DA-85            | Sectional Elevation E&F — Line of Sight                                                     |
| A-DA-38            | Town House 3a — Shadow Studies                                                                                                                                                                                                                                                                                                                                                                                                                                                                                                                                                                                                                                                                                                                                                                                                                                                                                                                                                                                                                                                                                                                                                                                                                                                                                                                                                                                                                                                                                                                                                                                                                                                                                                                                                                                                                                                                                                                                                                                                                                                                                                 |                    |                                                                                             |
| A-DA-39            | Town House 3a — Vehicle Turning Circles                                                                                                                                                                                                                                                                                                                                                                                                                                                                                                                                                                                                                                                                                                                                                                                                                                                                                                                                                                                                                                                                                                                                                                                                                                                                                                                                                                                                                                                                                                                                                                                                                                                                                                                                                                                                                                                                                                                                                                                                                                                                                        |                    |                                                                                             |
| A-DA-40            | Town House 3b - Artists Illustration                                                                                                                                                                                                                                                                                                                                                                                                                                                                                                                                                                                                                                                                                                                                                                                                                                                                                                                                                                                                                                                                                                                                                                                                                                                                                                                                                                                                                                                                                                                                                                                                                                                                                                                                                                                                                                                                                                                                                                                                                                                                                           |                    |                                                                                             |
| A-DA-41            | Town House 3b - Level 1 Plan                                                                                                                                                                                                                                                                                                                                                                                                                                                                                                                                                                                                                                                                                                                                                                                                                                                                                                                                                                                                                                                                                                                                                                                                                                                                                                                                                                                                                                                                                                                                                                                                                                                                                                                                                                                                                                                                                                                                                                                                                                                                                                   |                    |                                                                                             |
| A-DA-42            | Town House 3b - Level 2 Plan                                                                                                                                                                                                                                                                                                                                                                                                                                                                                                                                                                                                                                                                                                                                                                                                                                                                                                                                                                                                                                                                                                                                                                                                                                                                                                                                                                                                                                                                                                                                                                                                                                                                                                                                                                                                                                                                                                                                                                                                                                                                                                   |                    |                                                                                             |
| A-DA-43            | Town House 3b - Roof Plan                                                                                                                                                                                                                                                                                                                                                                                                                                                                                                                                                                                                                                                                                                                                                                                                                                                                                                                                                                                                                                                                                                                                                                                                                                                                                                                                                                                                                                                                                                                                                                                                                                                                                                                                                                                                                                                                                                                                                                                                                                                                                                      |                    |                                                                                             |
| A-DA-44            | Town House 3b - Northern & Eastern Elevations                                                                                                                                                                                                                                                                                                                                                                                                                                                                                                                                                                                                                                                                                                                                                                                                                                                                                                                                                                                                                                                                                                                                                                                                                                                                                                                                                                                                                                                                                                                                                                                                                                                                                                                                                                                                                                                                                                                                                                                                                                                                                  |                    |                                                                                             |
| A-DA-45            |                                                                                                                                                                                                                                                                                                                                                                                                                                                                                                                                                                                                                                                                                                                                                                                                                                                                                                                                                                                                                                                                                                                                                                                                                                                                                                                                                                                                                                                                                                                                                                                                                                                                                                                                                                                                                                                                                                                                                                                                                                                                                                                                |                    |                                                                                             |
|                    | Town House 3b — Southern & Western Elevations                                                                                                                                                                                                                                                                                                                                                                                                                                                                                                                                                                                                                                                                                                                                                                                                                                                                                                                                                                                                                                                                                                                                                                                                                                                                                                                                                                                                                                                                                                                                                                                                                                                                                                                                                                                                                                                                                                                                                                                                                                                                                  |                    |                                                                                             |
| A-DA-46            | Town House 3b - Private Open Space                                                                                                                                                                                                                                                                                                                                                                                                                                                                                                                                                                                                                                                                                                                                                                                                                                                                                                                                                                                                                                                                                                                                                                                                                                                                                                                                                                                                                                                                                                                                                                                                                                                                                                                                                                                                                                                                                                                                                                                                                                                                                             |                    |                                                                                             |
| A-DA-47<br>A-DA-48 | Town House 3b — Shadow Studies                                                                                                                                                                                                                                                                                                                                                                                                                                                                                                                                                                                                                                                                                                                                                                                                                                                                                                                                                                                                                                                                                                                                                                                                                                                                                                                                                                                                                                                                                                                                                                                                                                                                                                                                                                                                                                                                                                                                                                                                                                                                                                 |                    |                                                                                             |
|                    | Town House 3b - Vehicle Turning Circles                                                                                                                                                                                                                                                                                                                                                                                                                                                                                                                                                                                                                                                                                                                                                                                                                                                                                                                                                                                                                                                                                                                                                                                                                                                                                                                                                                                                                                                                                                                                                                                                                                                                                                                                                                                                                                                                                                                                                                                                                                                                                        |                    |                                                                                             |