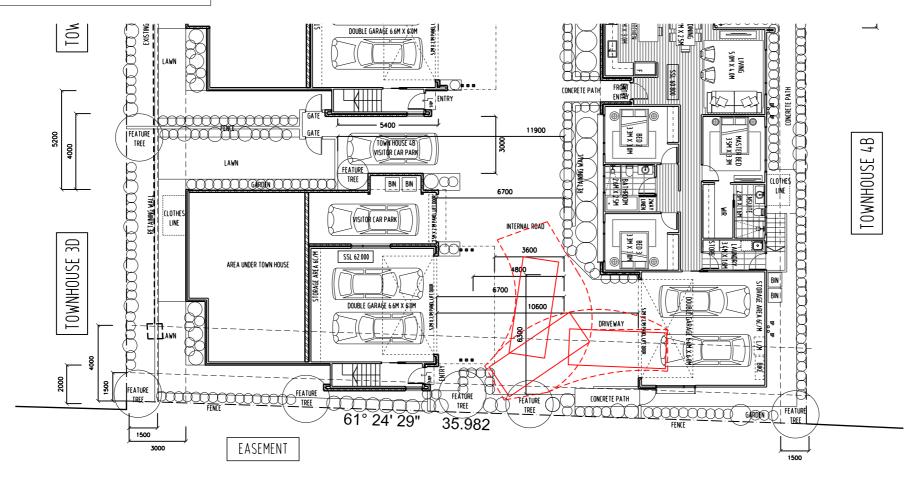

## PROPOSED DEVELOPMENT APPLICATION (25 DUKE STREET) WEST LAUNCESTON, TAŚMANIA

| DRAWING No.        | DRAWING TITLE                                                                                                                                                                                                                                                                                                                                                                                                                                                                                                                                                                                                                                                                                                                                                                                                                                                                                                                                                                                                                                                                                                                                                                                                                                                                                                                                                                                                                                                                                                                                                                                                                                                                                                                                                                                                                                                                                                                                                                                                                                                                                                                  | DRAWING No.        | DRAWING TITLE                                                                               |
|--------------------|--------------------------------------------------------------------------------------------------------------------------------------------------------------------------------------------------------------------------------------------------------------------------------------------------------------------------------------------------------------------------------------------------------------------------------------------------------------------------------------------------------------------------------------------------------------------------------------------------------------------------------------------------------------------------------------------------------------------------------------------------------------------------------------------------------------------------------------------------------------------------------------------------------------------------------------------------------------------------------------------------------------------------------------------------------------------------------------------------------------------------------------------------------------------------------------------------------------------------------------------------------------------------------------------------------------------------------------------------------------------------------------------------------------------------------------------------------------------------------------------------------------------------------------------------------------------------------------------------------------------------------------------------------------------------------------------------------------------------------------------------------------------------------------------------------------------------------------------------------------------------------------------------------------------------------------------------------------------------------------------------------------------------------------------------------------------------------------------------------------------------------|--------------------|---------------------------------------------------------------------------------------------|
| A-DA-01            | Cover Sheet                                                                                                                                                                                                                                                                                                                                                                                                                                                                                                                                                                                                                                                                                                                                                                                                                                                                                                                                                                                                                                                                                                                                                                                                                                                                                                                                                                                                                                                                                                                                                                                                                                                                                                                                                                                                                                                                                                                                                                                                                                                                                                                    | A-DA-49            | Town House 3c - Artists Illustration                                                        |
| A-DA-02            | Development Summary                                                                                                                                                                                                                                                                                                                                                                                                                                                                                                                                                                                                                                                                                                                                                                                                                                                                                                                                                                                                                                                                                                                                                                                                                                                                                                                                                                                                                                                                                                                                                                                                                                                                                                                                                                                                                                                                                                                                                                                                                                                                                                            | A-DA-50            | Town House 3c - Level 1 Plan                                                                |
| A-DA-03            | Site Survey                                                                                                                                                                                                                                                                                                                                                                                                                                                                                                                                                                                                                                                                                                                                                                                                                                                                                                                                                                                                                                                                                                                                                                                                                                                                                                                                                                                                                                                                                                                                                                                                                                                                                                                                                                                                                                                                                                                                                                                                                                                                                                                    | A-DA-51            | Town House 3c - Level 2 Plan                                                                |
| A-DA-04            | Site Plan                                                                                                                                                                                                                                                                                                                                                                                                                                                                                                                                                                                                                                                                                                                                                                                                                                                                                                                                                                                                                                                                                                                                                                                                                                                                                                                                                                                                                                                                                                                                                                                                                                                                                                                                                                                                                                                                                                                                                                                                                                                                                                                      | A-DA-52            | Town House 3c - Roof Plan                                                                   |
| A-DA-05            | Site Plan - Sheet 1                                                                                                                                                                                                                                                                                                                                                                                                                                                                                                                                                                                                                                                                                                                                                                                                                                                                                                                                                                                                                                                                                                                                                                                                                                                                                                                                                                                                                                                                                                                                                                                                                                                                                                                                                                                                                                                                                                                                                                                                                                                                                                            | A-DA-53            | Town House 3c - Northern & Eastern Elevations                                               |
| A-DA-06            | Site Plan - Sheet 2                                                                                                                                                                                                                                                                                                                                                                                                                                                                                                                                                                                                                                                                                                                                                                                                                                                                                                                                                                                                                                                                                                                                                                                                                                                                                                                                                                                                                                                                                                                                                                                                                                                                                                                                                                                                                                                                                                                                                                                                                                                                                                            | A-DA-53            | Town House 3c — Northern & Edstern Elevations  Town House 3c — Southern & Western Elevation |
|                    |                                                                                                                                                                                                                                                                                                                                                                                                                                                                                                                                                                                                                                                                                                                                                                                                                                                                                                                                                                                                                                                                                                                                                                                                                                                                                                                                                                                                                                                                                                                                                                                                                                                                                                                                                                                                                                                                                                                                                                                                                                                                                                                                |                    |                                                                                             |
| A-DA-07            | Landscape Plan - Sheet 1                                                                                                                                                                                                                                                                                                                                                                                                                                                                                                                                                                                                                                                                                                                                                                                                                                                                                                                                                                                                                                                                                                                                                                                                                                                                                                                                                                                                                                                                                                                                                                                                                                                                                                                                                                                                                                                                                                                                                                                                                                                                                                       | A-DA-55            | Town House 3c - Private Open Space                                                          |
| A-DA-08            | Landscape Plan - Sheet 2                                                                                                                                                                                                                                                                                                                                                                                                                                                                                                                                                                                                                                                                                                                                                                                                                                                                                                                                                                                                                                                                                                                                                                                                                                                                                                                                                                                                                                                                                                                                                                                                                                                                                                                                                                                                                                                                                                                                                                                                                                                                                                       | A-DA-56            | Town House 3c - Shadow Studies                                                              |
| A-DA-09            | Existing House — Demolition Plan                                                                                                                                                                                                                                                                                                                                                                                                                                                                                                                                                                                                                                                                                                                                                                                                                                                                                                                                                                                                                                                                                                                                                                                                                                                                                                                                                                                                                                                                                                                                                                                                                                                                                                                                                                                                                                                                                                                                                                                                                                                                                               | A-DA-57            | Town House 3c — Vehicle Turning Circles                                                     |
| A-DA-10            | Strata Title Plan — Sheet 1                                                                                                                                                                                                                                                                                                                                                                                                                                                                                                                                                                                                                                                                                                                                                                                                                                                                                                                                                                                                                                                                                                                                                                                                                                                                                                                                                                                                                                                                                                                                                                                                                                                                                                                                                                                                                                                                                                                                                                                                                                                                                                    |                    |                                                                                             |
| A-DA-11            | Strata Title Plan - Sheet 2                                                                                                                                                                                                                                                                                                                                                                                                                                                                                                                                                                                                                                                                                                                                                                                                                                                                                                                                                                                                                                                                                                                                                                                                                                                                                                                                                                                                                                                                                                                                                                                                                                                                                                                                                                                                                                                                                                                                                                                                                                                                                                    | A-DA-58            | Town House 3d — Artists Illustration                                                        |
|                    |                                                                                                                                                                                                                                                                                                                                                                                                                                                                                                                                                                                                                                                                                                                                                                                                                                                                                                                                                                                                                                                                                                                                                                                                                                                                                                                                                                                                                                                                                                                                                                                                                                                                                                                                                                                                                                                                                                                                                                                                                                                                                                                                | A-DA-59            | Town House 3d - Level 1 Plan                                                                |
|                    |                                                                                                                                                                                                                                                                                                                                                                                                                                                                                                                                                                                                                                                                                                                                                                                                                                                                                                                                                                                                                                                                                                                                                                                                                                                                                                                                                                                                                                                                                                                                                                                                                                                                                                                                                                                                                                                                                                                                                                                                                                                                                                                                | A-DA-60            | Town House 3d - Level 2 Plan                                                                |
| A-DA-12            | Town House 1 - Artists Illustration                                                                                                                                                                                                                                                                                                                                                                                                                                                                                                                                                                                                                                                                                                                                                                                                                                                                                                                                                                                                                                                                                                                                                                                                                                                                                                                                                                                                                                                                                                                                                                                                                                                                                                                                                                                                                                                                                                                                                                                                                                                                                            | A-DA-61            | Town House 3d - Roof Plan                                                                   |
| A-DA-13            | Town House 1 - Level 1 Plan                                                                                                                                                                                                                                                                                                                                                                                                                                                                                                                                                                                                                                                                                                                                                                                                                                                                                                                                                                                                                                                                                                                                                                                                                                                                                                                                                                                                                                                                                                                                                                                                                                                                                                                                                                                                                                                                                                                                                                                                                                                                                                    | A-DA-62            | Town House 3d — Northern & Eastern Elevation                                                |
| A-DA-14            | Town House 1 - Level 2 Plan                                                                                                                                                                                                                                                                                                                                                                                                                                                                                                                                                                                                                                                                                                                                                                                                                                                                                                                                                                                                                                                                                                                                                                                                                                                                                                                                                                                                                                                                                                                                                                                                                                                                                                                                                                                                                                                                                                                                                                                                                                                                                                    | A-DA-63            | Town House 3d — Southern & Western Elevation                                                |
|                    |                                                                                                                                                                                                                                                                                                                                                                                                                                                                                                                                                                                                                                                                                                                                                                                                                                                                                                                                                                                                                                                                                                                                                                                                                                                                                                                                                                                                                                                                                                                                                                                                                                                                                                                                                                                                                                                                                                                                                                                                                                                                                                                                |                    |                                                                                             |
| A-DA-15            | Town House 1 - Roof Plan                                                                                                                                                                                                                                                                                                                                                                                                                                                                                                                                                                                                                                                                                                                                                                                                                                                                                                                                                                                                                                                                                                                                                                                                                                                                                                                                                                                                                                                                                                                                                                                                                                                                                                                                                                                                                                                                                                                                                                                                                                                                                                       | A-DA-64            | Town House 3d - Private Open Space                                                          |
| A-DA-16            | Town House 1 - Northern & Eastern Elevations                                                                                                                                                                                                                                                                                                                                                                                                                                                                                                                                                                                                                                                                                                                                                                                                                                                                                                                                                                                                                                                                                                                                                                                                                                                                                                                                                                                                                                                                                                                                                                                                                                                                                                                                                                                                                                                                                                                                                                                                                                                                                   | A-DA-65            | Town House 3d - Shadow Studies                                                              |
| A-DA-17            | Town House 1 - Southern & Western Elevations                                                                                                                                                                                                                                                                                                                                                                                                                                                                                                                                                                                                                                                                                                                                                                                                                                                                                                                                                                                                                                                                                                                                                                                                                                                                                                                                                                                                                                                                                                                                                                                                                                                                                                                                                                                                                                                                                                                                                                                                                                                                                   | A-DA-66            | Town House 3d — Vehicle Turning Circles                                                     |
| A-DA-18            | Town House 1 — Private Open Space                                                                                                                                                                                                                                                                                                                                                                                                                                                                                                                                                                                                                                                                                                                                                                                                                                                                                                                                                                                                                                                                                                                                                                                                                                                                                                                                                                                                                                                                                                                                                                                                                                                                                                                                                                                                                                                                                                                                                                                                                                                                                              |                    |                                                                                             |
| A-DA-19            | Town House 1 - Shadow Studies                                                                                                                                                                                                                                                                                                                                                                                                                                                                                                                                                                                                                                                                                                                                                                                                                                                                                                                                                                                                                                                                                                                                                                                                                                                                                                                                                                                                                                                                                                                                                                                                                                                                                                                                                                                                                                                                                                                                                                                                                                                                                                  | A-DA-67            | Town House 4a — Artists Illustration                                                        |
| A-DA-20            | Town House 1 - Vehicle Turning Circles                                                                                                                                                                                                                                                                                                                                                                                                                                                                                                                                                                                                                                                                                                                                                                                                                                                                                                                                                                                                                                                                                                                                                                                                                                                                                                                                                                                                                                                                                                                                                                                                                                                                                                                                                                                                                                                                                                                                                                                                                                                                                         | A-DA-68            | Town House 4a - Level 1 Plan                                                                |
|                    | , and the second | A-DA-69            | Town House 4a - Roof Plan                                                                   |
| A-DA-21            | Town House 2 - Artists Illustration                                                                                                                                                                                                                                                                                                                                                                                                                                                                                                                                                                                                                                                                                                                                                                                                                                                                                                                                                                                                                                                                                                                                                                                                                                                                                                                                                                                                                                                                                                                                                                                                                                                                                                                                                                                                                                                                                                                                                                                                                                                                                            | A-DA-70            | Town House 4a - Northern & Eastern Elevation                                                |
| A-DA-22            | Town House 2 - Level 1 Plan                                                                                                                                                                                                                                                                                                                                                                                                                                                                                                                                                                                                                                                                                                                                                                                                                                                                                                                                                                                                                                                                                                                                                                                                                                                                                                                                                                                                                                                                                                                                                                                                                                                                                                                                                                                                                                                                                                                                                                                                                                                                                                    | A-DA-71            | Town House 4a — Southern & Western Elevation                                                |
| A-DA-23            | Town House 2 - Level 2 Plan                                                                                                                                                                                                                                                                                                                                                                                                                                                                                                                                                                                                                                                                                                                                                                                                                                                                                                                                                                                                                                                                                                                                                                                                                                                                                                                                                                                                                                                                                                                                                                                                                                                                                                                                                                                                                                                                                                                                                                                                                                                                                                    | A-DA-72            | Town House 4a - Private Open Space                                                          |
| A-DA-24            | Town House 2 - Level 3 Plan                                                                                                                                                                                                                                                                                                                                                                                                                                                                                                                                                                                                                                                                                                                                                                                                                                                                                                                                                                                                                                                                                                                                                                                                                                                                                                                                                                                                                                                                                                                                                                                                                                                                                                                                                                                                                                                                                                                                                                                                                                                                                                    | A-DA-72<br>A-DA-73 | Town House 4a — Shadow Studies                                                              |
|                    |                                                                                                                                                                                                                                                                                                                                                                                                                                                                                                                                                                                                                                                                                                                                                                                                                                                                                                                                                                                                                                                                                                                                                                                                                                                                                                                                                                                                                                                                                                                                                                                                                                                                                                                                                                                                                                                                                                                                                                                                                                                                                                                                | A-DA-74            |                                                                                             |
| A-DA-25            | Town House 2 - Roof Plan                                                                                                                                                                                                                                                                                                                                                                                                                                                                                                                                                                                                                                                                                                                                                                                                                                                                                                                                                                                                                                                                                                                                                                                                                                                                                                                                                                                                                                                                                                                                                                                                                                                                                                                                                                                                                                                                                                                                                                                                                                                                                                       | A-DA-74            | Town House 4a — Vehicle Turning Circles                                                     |
| A-DA-26            | Town House 2 - Northern & Eastern Elevations                                                                                                                                                                                                                                                                                                                                                                                                                                                                                                                                                                                                                                                                                                                                                                                                                                                                                                                                                                                                                                                                                                                                                                                                                                                                                                                                                                                                                                                                                                                                                                                                                                                                                                                                                                                                                                                                                                                                                                                                                                                                                   |                    |                                                                                             |
| A-DA-27            | Town House 2 — Southern & Western Elevations                                                                                                                                                                                                                                                                                                                                                                                                                                                                                                                                                                                                                                                                                                                                                                                                                                                                                                                                                                                                                                                                                                                                                                                                                                                                                                                                                                                                                                                                                                                                                                                                                                                                                                                                                                                                                                                                                                                                                                                                                                                                                   | A-DA-75            | Town House 4b — Artists Illustration                                                        |
| A-DA-28            | Town House 2 - Private Open Space                                                                                                                                                                                                                                                                                                                                                                                                                                                                                                                                                                                                                                                                                                                                                                                                                                                                                                                                                                                                                                                                                                                                                                                                                                                                                                                                                                                                                                                                                                                                                                                                                                                                                                                                                                                                                                                                                                                                                                                                                                                                                              | A-DA-76            | Town House 4b — Level 1 Plan                                                                |
| A-DA-29            | Town House 2 - Shadow Studies                                                                                                                                                                                                                                                                                                                                                                                                                                                                                                                                                                                                                                                                                                                                                                                                                                                                                                                                                                                                                                                                                                                                                                                                                                                                                                                                                                                                                                                                                                                                                                                                                                                                                                                                                                                                                                                                                                                                                                                                                                                                                                  | A-DA-77            | Town House 4b - Roof Plan                                                                   |
| A-DA-30            | Town House 2 - Vehicle Turning Circles                                                                                                                                                                                                                                                                                                                                                                                                                                                                                                                                                                                                                                                                                                                                                                                                                                                                                                                                                                                                                                                                                                                                                                                                                                                                                                                                                                                                                                                                                                                                                                                                                                                                                                                                                                                                                                                                                                                                                                                                                                                                                         | A-DA-78            | Town House 4b - Northern & Eastern Elevation                                                |
|                    | ,                                                                                                                                                                                                                                                                                                                                                                                                                                                                                                                                                                                                                                                                                                                                                                                                                                                                                                                                                                                                                                                                                                                                                                                                                                                                                                                                                                                                                                                                                                                                                                                                                                                                                                                                                                                                                                                                                                                                                                                                                                                                                                                              | A-DA-79            | Town House 4b - Southern & Western Elevation                                                |
| A-DA-31            | Town House 3a - Artists Illustration                                                                                                                                                                                                                                                                                                                                                                                                                                                                                                                                                                                                                                                                                                                                                                                                                                                                                                                                                                                                                                                                                                                                                                                                                                                                                                                                                                                                                                                                                                                                                                                                                                                                                                                                                                                                                                                                                                                                                                                                                                                                                           | A-DA-80            | Town House 4b - Private Open Space                                                          |
| A-DA-32            | Town House 3a - Level 1 Plan                                                                                                                                                                                                                                                                                                                                                                                                                                                                                                                                                                                                                                                                                                                                                                                                                                                                                                                                                                                                                                                                                                                                                                                                                                                                                                                                                                                                                                                                                                                                                                                                                                                                                                                                                                                                                                                                                                                                                                                                                                                                                                   | A-DA-81            | Town House 4b - Shadow Studies                                                              |
| A-DA-33            | Town House 3a - Level 2 Plan                                                                                                                                                                                                                                                                                                                                                                                                                                                                                                                                                                                                                                                                                                                                                                                                                                                                                                                                                                                                                                                                                                                                                                                                                                                                                                                                                                                                                                                                                                                                                                                                                                                                                                                                                                                                                                                                                                                                                                                                                                                                                                   | A-DA-82            | Town House 4b — Vehicle Turning Circles                                                     |
| A-DA-34            | Town House 3a - Roof Plan                                                                                                                                                                                                                                                                                                                                                                                                                                                                                                                                                                                                                                                                                                                                                                                                                                                                                                                                                                                                                                                                                                                                                                                                                                                                                                                                                                                                                                                                                                                                                                                                                                                                                                                                                                                                                                                                                                                                                                                                                                                                                                      | A DA-02            | Town House to Venicle fulfilling Circles                                                    |
|                    |                                                                                                                                                                                                                                                                                                                                                                                                                                                                                                                                                                                                                                                                                                                                                                                                                                                                                                                                                                                                                                                                                                                                                                                                                                                                                                                                                                                                                                                                                                                                                                                                                                                                                                                                                                                                                                                                                                                                                                                                                                                                                                                                | A DA 07            | Continued Floretine ARD Line of City                                                        |
| A-DA-35            | Town House 3a — Northern & Eastern Elevations                                                                                                                                                                                                                                                                                                                                                                                                                                                                                                                                                                                                                                                                                                                                                                                                                                                                                                                                                                                                                                                                                                                                                                                                                                                                                                                                                                                                                                                                                                                                                                                                                                                                                                                                                                                                                                                                                                                                                                                                                                                                                  | A-DA-83            | Sectional Elevation A&B — Line of Sight                                                     |
| A-DA-36            | Town House 3a — Southern & Western Elevations                                                                                                                                                                                                                                                                                                                                                                                                                                                                                                                                                                                                                                                                                                                                                                                                                                                                                                                                                                                                                                                                                                                                                                                                                                                                                                                                                                                                                                                                                                                                                                                                                                                                                                                                                                                                                                                                                                                                                                                                                                                                                  | A-DA-84            | Sectional Elevation C&D — Line of Sight                                                     |
| A-DA-37            | Town House 3a — Private Open Space                                                                                                                                                                                                                                                                                                                                                                                                                                                                                                                                                                                                                                                                                                                                                                                                                                                                                                                                                                                                                                                                                                                                                                                                                                                                                                                                                                                                                                                                                                                                                                                                                                                                                                                                                                                                                                                                                                                                                                                                                                                                                             | A-DA-85            | Sectional Elevation E&F — Line of Sight                                                     |
| A-DA-38            | Town House 3a — Shadow Studies                                                                                                                                                                                                                                                                                                                                                                                                                                                                                                                                                                                                                                                                                                                                                                                                                                                                                                                                                                                                                                                                                                                                                                                                                                                                                                                                                                                                                                                                                                                                                                                                                                                                                                                                                                                                                                                                                                                                                                                                                                                                                                 |                    |                                                                                             |
| A-DA-39            | Town House 3a — Vehicle Turning Circles                                                                                                                                                                                                                                                                                                                                                                                                                                                                                                                                                                                                                                                                                                                                                                                                                                                                                                                                                                                                                                                                                                                                                                                                                                                                                                                                                                                                                                                                                                                                                                                                                                                                                                                                                                                                                                                                                                                                                                                                                                                                                        |                    |                                                                                             |
| A-DA-40            | Town House 3b - Artists Illustration                                                                                                                                                                                                                                                                                                                                                                                                                                                                                                                                                                                                                                                                                                                                                                                                                                                                                                                                                                                                                                                                                                                                                                                                                                                                                                                                                                                                                                                                                                                                                                                                                                                                                                                                                                                                                                                                                                                                                                                                                                                                                           |                    |                                                                                             |
| A-DA-41            | Town House 3b - Level 1 Plan                                                                                                                                                                                                                                                                                                                                                                                                                                                                                                                                                                                                                                                                                                                                                                                                                                                                                                                                                                                                                                                                                                                                                                                                                                                                                                                                                                                                                                                                                                                                                                                                                                                                                                                                                                                                                                                                                                                                                                                                                                                                                                   |                    |                                                                                             |
| A-DA-42            | Town House 3b - Level 2 Plan                                                                                                                                                                                                                                                                                                                                                                                                                                                                                                                                                                                                                                                                                                                                                                                                                                                                                                                                                                                                                                                                                                                                                                                                                                                                                                                                                                                                                                                                                                                                                                                                                                                                                                                                                                                                                                                                                                                                                                                                                                                                                                   |                    |                                                                                             |
| A-DA-43            | Town House 3b - Roof Plan                                                                                                                                                                                                                                                                                                                                                                                                                                                                                                                                                                                                                                                                                                                                                                                                                                                                                                                                                                                                                                                                                                                                                                                                                                                                                                                                                                                                                                                                                                                                                                                                                                                                                                                                                                                                                                                                                                                                                                                                                                                                                                      |                    |                                                                                             |
| A-DA-44            | Town House 3b - Northern & Eastern Elevations                                                                                                                                                                                                                                                                                                                                                                                                                                                                                                                                                                                                                                                                                                                                                                                                                                                                                                                                                                                                                                                                                                                                                                                                                                                                                                                                                                                                                                                                                                                                                                                                                                                                                                                                                                                                                                                                                                                                                                                                                                                                                  |                    |                                                                                             |
| A-DA-45            |                                                                                                                                                                                                                                                                                                                                                                                                                                                                                                                                                                                                                                                                                                                                                                                                                                                                                                                                                                                                                                                                                                                                                                                                                                                                                                                                                                                                                                                                                                                                                                                                                                                                                                                                                                                                                                                                                                                                                                                                                                                                                                                                |                    |                                                                                             |
|                    | Town House 3b — Southern & Western Elevations                                                                                                                                                                                                                                                                                                                                                                                                                                                                                                                                                                                                                                                                                                                                                                                                                                                                                                                                                                                                                                                                                                                                                                                                                                                                                                                                                                                                                                                                                                                                                                                                                                                                                                                                                                                                                                                                                                                                                                                                                                                                                  |                    |                                                                                             |
| A-DA-46            | Town House 3b - Private Open Space                                                                                                                                                                                                                                                                                                                                                                                                                                                                                                                                                                                                                                                                                                                                                                                                                                                                                                                                                                                                                                                                                                                                                                                                                                                                                                                                                                                                                                                                                                                                                                                                                                                                                                                                                                                                                                                                                                                                                                                                                                                                                             |                    |                                                                                             |
| A-DA-47<br>A-DA-48 | Town House 3b — Shadow Studies                                                                                                                                                                                                                                                                                                                                                                                                                                                                                                                                                                                                                                                                                                                                                                                                                                                                                                                                                                                                                                                                                                                                                                                                                                                                                                                                                                                                                                                                                                                                                                                                                                                                                                                                                                                                                                                                                                                                                                                                                                                                                                 |                    |                                                                                             |
|                    | Town House 3b - Vehicle Turning Circles                                                                                                                                                                                                                                                                                                                                                                                                                                                                                                                                                                                                                                                                                                                                                                                                                                                                                                                                                                                                                                                                                                                                                                                                                                                                                                                                                                                                                                                                                                                                                                                                                                                                                                                                                                                                                                                                                                                                                                                                                                                                                        |                    |                                                                                             |