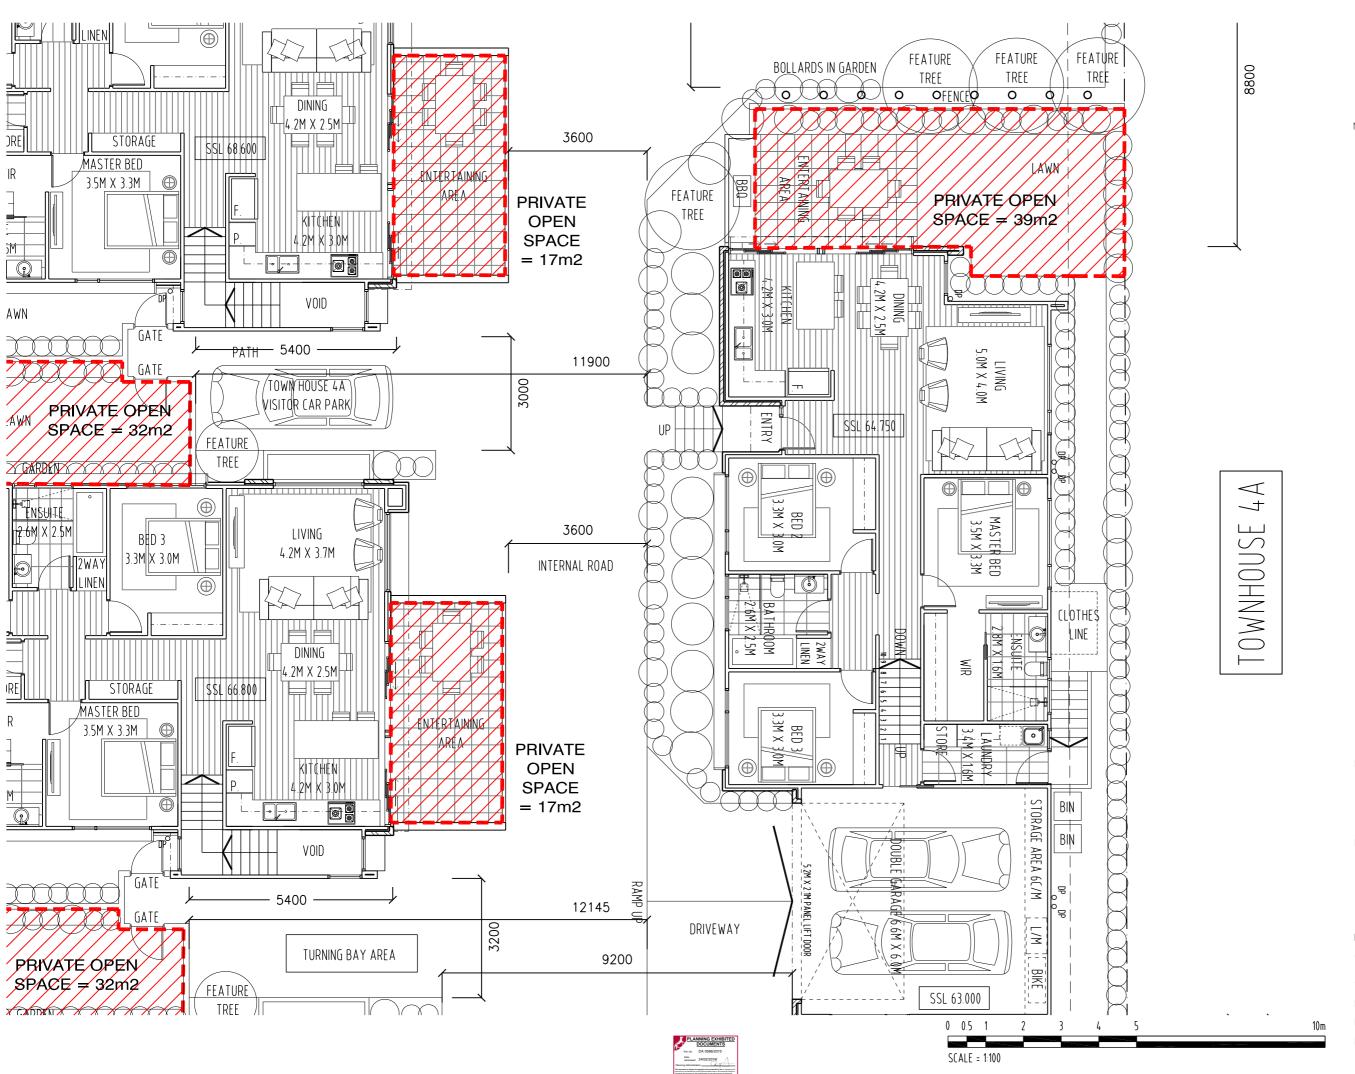

## PROPOSED DEVELOPMENT APPLICATION (25 DUKE STREET) WEST LAUNCESTON, TAŚMANIA

| DRAWING No.        | DRAWING TITLE                                                                                                                                                                                                                                                                                                                                                                                                                                                                                                                                                                                                                                                                                                                                                                                                                                                                                                                                                                                                                                                                                                                                                                                                                                                                                                                                                                                                                                                                                                                                                                                                                                                                                                                                                                                                                                                                                                                                                                                                                                                                                                                  | DRAWING No.        | DRAWING TITLE                                                                               |
|--------------------|--------------------------------------------------------------------------------------------------------------------------------------------------------------------------------------------------------------------------------------------------------------------------------------------------------------------------------------------------------------------------------------------------------------------------------------------------------------------------------------------------------------------------------------------------------------------------------------------------------------------------------------------------------------------------------------------------------------------------------------------------------------------------------------------------------------------------------------------------------------------------------------------------------------------------------------------------------------------------------------------------------------------------------------------------------------------------------------------------------------------------------------------------------------------------------------------------------------------------------------------------------------------------------------------------------------------------------------------------------------------------------------------------------------------------------------------------------------------------------------------------------------------------------------------------------------------------------------------------------------------------------------------------------------------------------------------------------------------------------------------------------------------------------------------------------------------------------------------------------------------------------------------------------------------------------------------------------------------------------------------------------------------------------------------------------------------------------------------------------------------------------|--------------------|---------------------------------------------------------------------------------------------|
| A-DA-01            | Cover Sheet                                                                                                                                                                                                                                                                                                                                                                                                                                                                                                                                                                                                                                                                                                                                                                                                                                                                                                                                                                                                                                                                                                                                                                                                                                                                                                                                                                                                                                                                                                                                                                                                                                                                                                                                                                                                                                                                                                                                                                                                                                                                                                                    | A-DA-49            | Town House 3c - Artists Illustration                                                        |
| A-DA-02            | Development Summary                                                                                                                                                                                                                                                                                                                                                                                                                                                                                                                                                                                                                                                                                                                                                                                                                                                                                                                                                                                                                                                                                                                                                                                                                                                                                                                                                                                                                                                                                                                                                                                                                                                                                                                                                                                                                                                                                                                                                                                                                                                                                                            | A-DA-50            | Town House 3c - Level 1 Plan                                                                |
| A-DA-03            | Site Survey                                                                                                                                                                                                                                                                                                                                                                                                                                                                                                                                                                                                                                                                                                                                                                                                                                                                                                                                                                                                                                                                                                                                                                                                                                                                                                                                                                                                                                                                                                                                                                                                                                                                                                                                                                                                                                                                                                                                                                                                                                                                                                                    | A-DA-51            | Town House 3c - Level 2 Plan                                                                |
| A-DA-04            | Site Plan                                                                                                                                                                                                                                                                                                                                                                                                                                                                                                                                                                                                                                                                                                                                                                                                                                                                                                                                                                                                                                                                                                                                                                                                                                                                                                                                                                                                                                                                                                                                                                                                                                                                                                                                                                                                                                                                                                                                                                                                                                                                                                                      | A-DA-52            | Town House 3c - Roof Plan                                                                   |
| A-DA-05            | Site Plan - Sheet 1                                                                                                                                                                                                                                                                                                                                                                                                                                                                                                                                                                                                                                                                                                                                                                                                                                                                                                                                                                                                                                                                                                                                                                                                                                                                                                                                                                                                                                                                                                                                                                                                                                                                                                                                                                                                                                                                                                                                                                                                                                                                                                            | A-DA-53            | Town House 3c - Northern & Eastern Elevations                                               |
| A-DA-06            | Site Plan - Sheet 2                                                                                                                                                                                                                                                                                                                                                                                                                                                                                                                                                                                                                                                                                                                                                                                                                                                                                                                                                                                                                                                                                                                                                                                                                                                                                                                                                                                                                                                                                                                                                                                                                                                                                                                                                                                                                                                                                                                                                                                                                                                                                                            | A-DA-53            | Town House 3c — Northern & Edstern Elevations  Town House 3c — Southern & Western Elevation |
|                    |                                                                                                                                                                                                                                                                                                                                                                                                                                                                                                                                                                                                                                                                                                                                                                                                                                                                                                                                                                                                                                                                                                                                                                                                                                                                                                                                                                                                                                                                                                                                                                                                                                                                                                                                                                                                                                                                                                                                                                                                                                                                                                                                |                    |                                                                                             |
| A-DA-07            | Landscape Plan - Sheet 1                                                                                                                                                                                                                                                                                                                                                                                                                                                                                                                                                                                                                                                                                                                                                                                                                                                                                                                                                                                                                                                                                                                                                                                                                                                                                                                                                                                                                                                                                                                                                                                                                                                                                                                                                                                                                                                                                                                                                                                                                                                                                                       | A-DA-55            | Town House 3c - Private Open Space                                                          |
| A-DA-08            | Landscape Plan - Sheet 2                                                                                                                                                                                                                                                                                                                                                                                                                                                                                                                                                                                                                                                                                                                                                                                                                                                                                                                                                                                                                                                                                                                                                                                                                                                                                                                                                                                                                                                                                                                                                                                                                                                                                                                                                                                                                                                                                                                                                                                                                                                                                                       | A-DA-56            | Town House 3c - Shadow Studies                                                              |
| A-DA-09            | Existing House — Demolition Plan                                                                                                                                                                                                                                                                                                                                                                                                                                                                                                                                                                                                                                                                                                                                                                                                                                                                                                                                                                                                                                                                                                                                                                                                                                                                                                                                                                                                                                                                                                                                                                                                                                                                                                                                                                                                                                                                                                                                                                                                                                                                                               | A-DA-57            | Town House 3c — Vehicle Turning Circles                                                     |
| A-DA-10            | Strata Title Plan — Sheet 1                                                                                                                                                                                                                                                                                                                                                                                                                                                                                                                                                                                                                                                                                                                                                                                                                                                                                                                                                                                                                                                                                                                                                                                                                                                                                                                                                                                                                                                                                                                                                                                                                                                                                                                                                                                                                                                                                                                                                                                                                                                                                                    |                    |                                                                                             |
| A-DA-11            | Strata Title Plan - Sheet 2                                                                                                                                                                                                                                                                                                                                                                                                                                                                                                                                                                                                                                                                                                                                                                                                                                                                                                                                                                                                                                                                                                                                                                                                                                                                                                                                                                                                                                                                                                                                                                                                                                                                                                                                                                                                                                                                                                                                                                                                                                                                                                    | A-DA-58            | Town House 3d — Artists Illustration                                                        |
|                    |                                                                                                                                                                                                                                                                                                                                                                                                                                                                                                                                                                                                                                                                                                                                                                                                                                                                                                                                                                                                                                                                                                                                                                                                                                                                                                                                                                                                                                                                                                                                                                                                                                                                                                                                                                                                                                                                                                                                                                                                                                                                                                                                | A-DA-59            | Town House 3d - Level 1 Plan                                                                |
|                    |                                                                                                                                                                                                                                                                                                                                                                                                                                                                                                                                                                                                                                                                                                                                                                                                                                                                                                                                                                                                                                                                                                                                                                                                                                                                                                                                                                                                                                                                                                                                                                                                                                                                                                                                                                                                                                                                                                                                                                                                                                                                                                                                | A-DA-60            | Town House 3d - Level 2 Plan                                                                |
| A-DA-12            | Town House 1 - Artists Illustration                                                                                                                                                                                                                                                                                                                                                                                                                                                                                                                                                                                                                                                                                                                                                                                                                                                                                                                                                                                                                                                                                                                                                                                                                                                                                                                                                                                                                                                                                                                                                                                                                                                                                                                                                                                                                                                                                                                                                                                                                                                                                            | A-DA-61            | Town House 3d - Roof Plan                                                                   |
| A-DA-13            | Town House 1 - Level 1 Plan                                                                                                                                                                                                                                                                                                                                                                                                                                                                                                                                                                                                                                                                                                                                                                                                                                                                                                                                                                                                                                                                                                                                                                                                                                                                                                                                                                                                                                                                                                                                                                                                                                                                                                                                                                                                                                                                                                                                                                                                                                                                                                    | A-DA-62            | Town House 3d — Northern & Eastern Elevation                                                |
| A-DA-14            | Town House 1 - Level 2 Plan                                                                                                                                                                                                                                                                                                                                                                                                                                                                                                                                                                                                                                                                                                                                                                                                                                                                                                                                                                                                                                                                                                                                                                                                                                                                                                                                                                                                                                                                                                                                                                                                                                                                                                                                                                                                                                                                                                                                                                                                                                                                                                    | A-DA-63            | Town House 3d — Southern & Western Elevation                                                |
|                    |                                                                                                                                                                                                                                                                                                                                                                                                                                                                                                                                                                                                                                                                                                                                                                                                                                                                                                                                                                                                                                                                                                                                                                                                                                                                                                                                                                                                                                                                                                                                                                                                                                                                                                                                                                                                                                                                                                                                                                                                                                                                                                                                |                    |                                                                                             |
| A-DA-15            | Town House 1 - Roof Plan                                                                                                                                                                                                                                                                                                                                                                                                                                                                                                                                                                                                                                                                                                                                                                                                                                                                                                                                                                                                                                                                                                                                                                                                                                                                                                                                                                                                                                                                                                                                                                                                                                                                                                                                                                                                                                                                                                                                                                                                                                                                                                       | A-DA-64            | Town House 3d - Private Open Space                                                          |
| A-DA-16            | Town House 1 - Northern & Eastern Elevations                                                                                                                                                                                                                                                                                                                                                                                                                                                                                                                                                                                                                                                                                                                                                                                                                                                                                                                                                                                                                                                                                                                                                                                                                                                                                                                                                                                                                                                                                                                                                                                                                                                                                                                                                                                                                                                                                                                                                                                                                                                                                   | A-DA-65            | Town House 3d - Shadow Studies                                                              |
| A-DA-17            | Town House 1 - Southern & Western Elevations                                                                                                                                                                                                                                                                                                                                                                                                                                                                                                                                                                                                                                                                                                                                                                                                                                                                                                                                                                                                                                                                                                                                                                                                                                                                                                                                                                                                                                                                                                                                                                                                                                                                                                                                                                                                                                                                                                                                                                                                                                                                                   | A-DA-66            | Town House 3d — Vehicle Turning Circles                                                     |
| A-DA-18            | Town House 1 — Private Open Space                                                                                                                                                                                                                                                                                                                                                                                                                                                                                                                                                                                                                                                                                                                                                                                                                                                                                                                                                                                                                                                                                                                                                                                                                                                                                                                                                                                                                                                                                                                                                                                                                                                                                                                                                                                                                                                                                                                                                                                                                                                                                              |                    |                                                                                             |
| A-DA-19            | Town House 1 - Shadow Studies                                                                                                                                                                                                                                                                                                                                                                                                                                                                                                                                                                                                                                                                                                                                                                                                                                                                                                                                                                                                                                                                                                                                                                                                                                                                                                                                                                                                                                                                                                                                                                                                                                                                                                                                                                                                                                                                                                                                                                                                                                                                                                  | A-DA-67            | Town House 4a — Artists Illustration                                                        |
| A-DA-20            | Town House 1 - Vehicle Turning Circles                                                                                                                                                                                                                                                                                                                                                                                                                                                                                                                                                                                                                                                                                                                                                                                                                                                                                                                                                                                                                                                                                                                                                                                                                                                                                                                                                                                                                                                                                                                                                                                                                                                                                                                                                                                                                                                                                                                                                                                                                                                                                         | A-DA-68            | Town House 4a - Level 1 Plan                                                                |
|                    | , and the second | A-DA-69            | Town House 4a - Roof Plan                                                                   |
| A-DA-21            | Town House 2 - Artists Illustration                                                                                                                                                                                                                                                                                                                                                                                                                                                                                                                                                                                                                                                                                                                                                                                                                                                                                                                                                                                                                                                                                                                                                                                                                                                                                                                                                                                                                                                                                                                                                                                                                                                                                                                                                                                                                                                                                                                                                                                                                                                                                            | A-DA-70            | Town House 4a - Northern & Eastern Elevation                                                |
| A-DA-22            | Town House 2 - Level 1 Plan                                                                                                                                                                                                                                                                                                                                                                                                                                                                                                                                                                                                                                                                                                                                                                                                                                                                                                                                                                                                                                                                                                                                                                                                                                                                                                                                                                                                                                                                                                                                                                                                                                                                                                                                                                                                                                                                                                                                                                                                                                                                                                    | A-DA-71            | Town House 4a — Southern & Western Elevation                                                |
| A-DA-23            | Town House 2 - Level 2 Plan                                                                                                                                                                                                                                                                                                                                                                                                                                                                                                                                                                                                                                                                                                                                                                                                                                                                                                                                                                                                                                                                                                                                                                                                                                                                                                                                                                                                                                                                                                                                                                                                                                                                                                                                                                                                                                                                                                                                                                                                                                                                                                    | A-DA-72            | Town House 4a - Private Open Space                                                          |
| A-DA-24            | Town House 2 - Level 3 Plan                                                                                                                                                                                                                                                                                                                                                                                                                                                                                                                                                                                                                                                                                                                                                                                                                                                                                                                                                                                                                                                                                                                                                                                                                                                                                                                                                                                                                                                                                                                                                                                                                                                                                                                                                                                                                                                                                                                                                                                                                                                                                                    | A-DA-72<br>A-DA-73 | Town House 4a — Shadow Studies                                                              |
|                    |                                                                                                                                                                                                                                                                                                                                                                                                                                                                                                                                                                                                                                                                                                                                                                                                                                                                                                                                                                                                                                                                                                                                                                                                                                                                                                                                                                                                                                                                                                                                                                                                                                                                                                                                                                                                                                                                                                                                                                                                                                                                                                                                | A-DA-74            |                                                                                             |
| A-DA-25            | Town House 2 - Roof Plan                                                                                                                                                                                                                                                                                                                                                                                                                                                                                                                                                                                                                                                                                                                                                                                                                                                                                                                                                                                                                                                                                                                                                                                                                                                                                                                                                                                                                                                                                                                                                                                                                                                                                                                                                                                                                                                                                                                                                                                                                                                                                                       | A-DA-74            | Town House 4a — Vehicle Turning Circles                                                     |
| A-DA-26            | Town House 2 - Northern & Eastern Elevations                                                                                                                                                                                                                                                                                                                                                                                                                                                                                                                                                                                                                                                                                                                                                                                                                                                                                                                                                                                                                                                                                                                                                                                                                                                                                                                                                                                                                                                                                                                                                                                                                                                                                                                                                                                                                                                                                                                                                                                                                                                                                   |                    |                                                                                             |
| A-DA-27            | Town House 2 — Southern & Western Elevations                                                                                                                                                                                                                                                                                                                                                                                                                                                                                                                                                                                                                                                                                                                                                                                                                                                                                                                                                                                                                                                                                                                                                                                                                                                                                                                                                                                                                                                                                                                                                                                                                                                                                                                                                                                                                                                                                                                                                                                                                                                                                   | A-DA-75            | Town House 4b — Artists Illustration                                                        |
| A-DA-28            | Town House 2 - Private Open Space                                                                                                                                                                                                                                                                                                                                                                                                                                                                                                                                                                                                                                                                                                                                                                                                                                                                                                                                                                                                                                                                                                                                                                                                                                                                                                                                                                                                                                                                                                                                                                                                                                                                                                                                                                                                                                                                                                                                                                                                                                                                                              | A-DA-76            | Town House 4b — Level 1 Plan                                                                |
| A-DA-29            | Town House 2 - Shadow Studies                                                                                                                                                                                                                                                                                                                                                                                                                                                                                                                                                                                                                                                                                                                                                                                                                                                                                                                                                                                                                                                                                                                                                                                                                                                                                                                                                                                                                                                                                                                                                                                                                                                                                                                                                                                                                                                                                                                                                                                                                                                                                                  | A-DA-77            | Town House 4b - Roof Plan                                                                   |
| A-DA-30            | Town House 2 - Vehicle Turning Circles                                                                                                                                                                                                                                                                                                                                                                                                                                                                                                                                                                                                                                                                                                                                                                                                                                                                                                                                                                                                                                                                                                                                                                                                                                                                                                                                                                                                                                                                                                                                                                                                                                                                                                                                                                                                                                                                                                                                                                                                                                                                                         | A-DA-78            | Town House 4b - Northern & Eastern Elevation                                                |
|                    | ,                                                                                                                                                                                                                                                                                                                                                                                                                                                                                                                                                                                                                                                                                                                                                                                                                                                                                                                                                                                                                                                                                                                                                                                                                                                                                                                                                                                                                                                                                                                                                                                                                                                                                                                                                                                                                                                                                                                                                                                                                                                                                                                              | A-DA-79            | Town House 4b - Southern & Western Elevation                                                |
| A-DA-31            | Town House 3a - Artists Illustration                                                                                                                                                                                                                                                                                                                                                                                                                                                                                                                                                                                                                                                                                                                                                                                                                                                                                                                                                                                                                                                                                                                                                                                                                                                                                                                                                                                                                                                                                                                                                                                                                                                                                                                                                                                                                                                                                                                                                                                                                                                                                           | A-DA-80            | Town House 4b - Private Open Space                                                          |
| A-DA-32            | Town House 3a - Level 1 Plan                                                                                                                                                                                                                                                                                                                                                                                                                                                                                                                                                                                                                                                                                                                                                                                                                                                                                                                                                                                                                                                                                                                                                                                                                                                                                                                                                                                                                                                                                                                                                                                                                                                                                                                                                                                                                                                                                                                                                                                                                                                                                                   | A-DA-81            | Town House 4b - Shadow Studies                                                              |
| A-DA-33            | Town House 3a - Level 2 Plan                                                                                                                                                                                                                                                                                                                                                                                                                                                                                                                                                                                                                                                                                                                                                                                                                                                                                                                                                                                                                                                                                                                                                                                                                                                                                                                                                                                                                                                                                                                                                                                                                                                                                                                                                                                                                                                                                                                                                                                                                                                                                                   | A-DA-82            | Town House 4b — Vehicle Turning Circles                                                     |
| A-DA-34            | Town House 3a - Roof Plan                                                                                                                                                                                                                                                                                                                                                                                                                                                                                                                                                                                                                                                                                                                                                                                                                                                                                                                                                                                                                                                                                                                                                                                                                                                                                                                                                                                                                                                                                                                                                                                                                                                                                                                                                                                                                                                                                                                                                                                                                                                                                                      | A DA-02            | Town House to Venicle fulfilling Circles                                                    |
|                    |                                                                                                                                                                                                                                                                                                                                                                                                                                                                                                                                                                                                                                                                                                                                                                                                                                                                                                                                                                                                                                                                                                                                                                                                                                                                                                                                                                                                                                                                                                                                                                                                                                                                                                                                                                                                                                                                                                                                                                                                                                                                                                                                | A DA 07            | Continued Floretine ARD Line of City                                                        |
| A-DA-35            | Town House 3a — Northern & Eastern Elevations                                                                                                                                                                                                                                                                                                                                                                                                                                                                                                                                                                                                                                                                                                                                                                                                                                                                                                                                                                                                                                                                                                                                                                                                                                                                                                                                                                                                                                                                                                                                                                                                                                                                                                                                                                                                                                                                                                                                                                                                                                                                                  | A-DA-83            | Sectional Elevation A&B — Line of Sight                                                     |
| A-DA-36            | Town House 3a — Southern & Western Elevations                                                                                                                                                                                                                                                                                                                                                                                                                                                                                                                                                                                                                                                                                                                                                                                                                                                                                                                                                                                                                                                                                                                                                                                                                                                                                                                                                                                                                                                                                                                                                                                                                                                                                                                                                                                                                                                                                                                                                                                                                                                                                  | A-DA-84            | Sectional Elevation C&D — Line of Sight                                                     |
| A-DA-37            | Town House 3a — Private Open Space                                                                                                                                                                                                                                                                                                                                                                                                                                                                                                                                                                                                                                                                                                                                                                                                                                                                                                                                                                                                                                                                                                                                                                                                                                                                                                                                                                                                                                                                                                                                                                                                                                                                                                                                                                                                                                                                                                                                                                                                                                                                                             | A-DA-85            | Sectional Elevation E&F — Line of Sight                                                     |
| A-DA-38            | Town House 3a — Shadow Studies                                                                                                                                                                                                                                                                                                                                                                                                                                                                                                                                                                                                                                                                                                                                                                                                                                                                                                                                                                                                                                                                                                                                                                                                                                                                                                                                                                                                                                                                                                                                                                                                                                                                                                                                                                                                                                                                                                                                                                                                                                                                                                 |                    |                                                                                             |
| A-DA-39            | Town House 3a — Vehicle Turning Circles                                                                                                                                                                                                                                                                                                                                                                                                                                                                                                                                                                                                                                                                                                                                                                                                                                                                                                                                                                                                                                                                                                                                                                                                                                                                                                                                                                                                                                                                                                                                                                                                                                                                                                                                                                                                                                                                                                                                                                                                                                                                                        |                    |                                                                                             |
| A-DA-40            | Town House 3b - Artists Illustration                                                                                                                                                                                                                                                                                                                                                                                                                                                                                                                                                                                                                                                                                                                                                                                                                                                                                                                                                                                                                                                                                                                                                                                                                                                                                                                                                                                                                                                                                                                                                                                                                                                                                                                                                                                                                                                                                                                                                                                                                                                                                           |                    |                                                                                             |
| A-DA-41            | Town House 3b - Level 1 Plan                                                                                                                                                                                                                                                                                                                                                                                                                                                                                                                                                                                                                                                                                                                                                                                                                                                                                                                                                                                                                                                                                                                                                                                                                                                                                                                                                                                                                                                                                                                                                                                                                                                                                                                                                                                                                                                                                                                                                                                                                                                                                                   |                    |                                                                                             |
| A-DA-42            | Town House 3b - Level 2 Plan                                                                                                                                                                                                                                                                                                                                                                                                                                                                                                                                                                                                                                                                                                                                                                                                                                                                                                                                                                                                                                                                                                                                                                                                                                                                                                                                                                                                                                                                                                                                                                                                                                                                                                                                                                                                                                                                                                                                                                                                                                                                                                   |                    |                                                                                             |
| A-DA-43            | Town House 3b - Roof Plan                                                                                                                                                                                                                                                                                                                                                                                                                                                                                                                                                                                                                                                                                                                                                                                                                                                                                                                                                                                                                                                                                                                                                                                                                                                                                                                                                                                                                                                                                                                                                                                                                                                                                                                                                                                                                                                                                                                                                                                                                                                                                                      |                    |                                                                                             |
| A-DA-44            | Town House 3b - Northern & Eastern Elevations                                                                                                                                                                                                                                                                                                                                                                                                                                                                                                                                                                                                                                                                                                                                                                                                                                                                                                                                                                                                                                                                                                                                                                                                                                                                                                                                                                                                                                                                                                                                                                                                                                                                                                                                                                                                                                                                                                                                                                                                                                                                                  |                    |                                                                                             |
| A-DA-45            |                                                                                                                                                                                                                                                                                                                                                                                                                                                                                                                                                                                                                                                                                                                                                                                                                                                                                                                                                                                                                                                                                                                                                                                                                                                                                                                                                                                                                                                                                                                                                                                                                                                                                                                                                                                                                                                                                                                                                                                                                                                                                                                                |                    |                                                                                             |
|                    | Town House 3b — Southern & Western Elevations                                                                                                                                                                                                                                                                                                                                                                                                                                                                                                                                                                                                                                                                                                                                                                                                                                                                                                                                                                                                                                                                                                                                                                                                                                                                                                                                                                                                                                                                                                                                                                                                                                                                                                                                                                                                                                                                                                                                                                                                                                                                                  |                    |                                                                                             |
| A-DA-46            | Town House 3b - Private Open Space                                                                                                                                                                                                                                                                                                                                                                                                                                                                                                                                                                                                                                                                                                                                                                                                                                                                                                                                                                                                                                                                                                                                                                                                                                                                                                                                                                                                                                                                                                                                                                                                                                                                                                                                                                                                                                                                                                                                                                                                                                                                                             |                    |                                                                                             |
| A-DA-47<br>A-DA-48 | Town House 3b — Shadow Studies                                                                                                                                                                                                                                                                                                                                                                                                                                                                                                                                                                                                                                                                                                                                                                                                                                                                                                                                                                                                                                                                                                                                                                                                                                                                                                                                                                                                                                                                                                                                                                                                                                                                                                                                                                                                                                                                                                                                                                                                                                                                                                 |                    |                                                                                             |
|                    | Town House 3b - Vehicle Turning Circles                                                                                                                                                                                                                                                                                                                                                                                                                                                                                                                                                                                                                                                                                                                                                                                                                                                                                                                                                                                                                                                                                                                                                                                                                                                                                                                                                                                                                                                                                                                                                                                                                                                                                                                                                                                                                                                                                                                                                                                                                                                                                        |                    |                                                                                             |