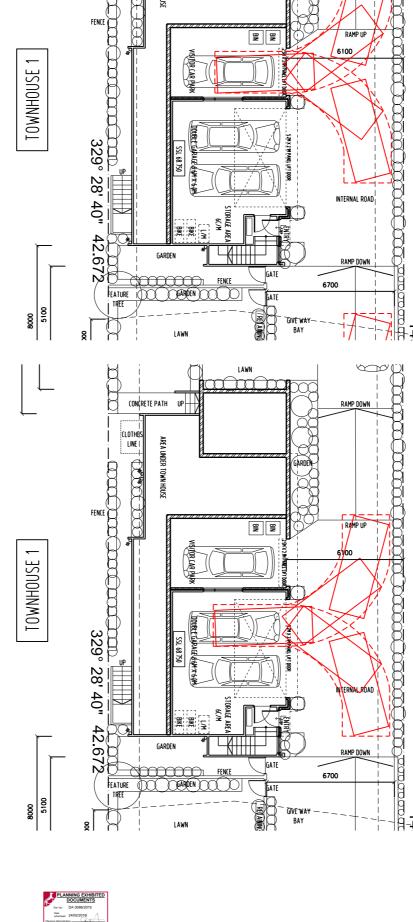

## PROPOSED DEVELOPMENT APPLICATION (25 DUKE STREET) WEST LAUNCESTON, TAŚMANIA

| DRAWING No.        | DRAWING TITLE                                                                                                                                                                                                                                                                                                                                                                                                                                                                                                                                                                                                                                                                                                                                                                                                                                                                                                                                                                                                                                                                                                                                                                                                                                                                                                                                                                                                                                                                                                                                                                                                                                                                                                                                                                                                                                                                                                                                                                                                                                                                                                                  | DRAWING No.        | DRAWING TITLE                                                                               |
|--------------------|--------------------------------------------------------------------------------------------------------------------------------------------------------------------------------------------------------------------------------------------------------------------------------------------------------------------------------------------------------------------------------------------------------------------------------------------------------------------------------------------------------------------------------------------------------------------------------------------------------------------------------------------------------------------------------------------------------------------------------------------------------------------------------------------------------------------------------------------------------------------------------------------------------------------------------------------------------------------------------------------------------------------------------------------------------------------------------------------------------------------------------------------------------------------------------------------------------------------------------------------------------------------------------------------------------------------------------------------------------------------------------------------------------------------------------------------------------------------------------------------------------------------------------------------------------------------------------------------------------------------------------------------------------------------------------------------------------------------------------------------------------------------------------------------------------------------------------------------------------------------------------------------------------------------------------------------------------------------------------------------------------------------------------------------------------------------------------------------------------------------------------|--------------------|---------------------------------------------------------------------------------------------|
| A-DA-01            | Cover Sheet                                                                                                                                                                                                                                                                                                                                                                                                                                                                                                                                                                                                                                                                                                                                                                                                                                                                                                                                                                                                                                                                                                                                                                                                                                                                                                                                                                                                                                                                                                                                                                                                                                                                                                                                                                                                                                                                                                                                                                                                                                                                                                                    | A-DA-49            | Town House 3c - Artists Illustration                                                        |
| A-DA-02            | Development Summary                                                                                                                                                                                                                                                                                                                                                                                                                                                                                                                                                                                                                                                                                                                                                                                                                                                                                                                                                                                                                                                                                                                                                                                                                                                                                                                                                                                                                                                                                                                                                                                                                                                                                                                                                                                                                                                                                                                                                                                                                                                                                                            | A-DA-50            | Town House 3c - Level 1 Plan                                                                |
| A-DA-03            | Site Survey                                                                                                                                                                                                                                                                                                                                                                                                                                                                                                                                                                                                                                                                                                                                                                                                                                                                                                                                                                                                                                                                                                                                                                                                                                                                                                                                                                                                                                                                                                                                                                                                                                                                                                                                                                                                                                                                                                                                                                                                                                                                                                                    | A-DA-51            | Town House 3c - Level 2 Plan                                                                |
| A-DA-04            | Site Plan                                                                                                                                                                                                                                                                                                                                                                                                                                                                                                                                                                                                                                                                                                                                                                                                                                                                                                                                                                                                                                                                                                                                                                                                                                                                                                                                                                                                                                                                                                                                                                                                                                                                                                                                                                                                                                                                                                                                                                                                                                                                                                                      | A-DA-52            | Town House 3c - Roof Plan                                                                   |
| A-DA-05            | Site Plan - Sheet 1                                                                                                                                                                                                                                                                                                                                                                                                                                                                                                                                                                                                                                                                                                                                                                                                                                                                                                                                                                                                                                                                                                                                                                                                                                                                                                                                                                                                                                                                                                                                                                                                                                                                                                                                                                                                                                                                                                                                                                                                                                                                                                            | A-DA-53            | Town House 3c - Northern & Eastern Elevations                                               |
| A-DA-06            | Site Plan - Sheet 2                                                                                                                                                                                                                                                                                                                                                                                                                                                                                                                                                                                                                                                                                                                                                                                                                                                                                                                                                                                                                                                                                                                                                                                                                                                                                                                                                                                                                                                                                                                                                                                                                                                                                                                                                                                                                                                                                                                                                                                                                                                                                                            | A-DA-53            | Town House 3c — Northern & Edstern Elevations  Town House 3c — Southern & Western Elevation |
|                    |                                                                                                                                                                                                                                                                                                                                                                                                                                                                                                                                                                                                                                                                                                                                                                                                                                                                                                                                                                                                                                                                                                                                                                                                                                                                                                                                                                                                                                                                                                                                                                                                                                                                                                                                                                                                                                                                                                                                                                                                                                                                                                                                |                    |                                                                                             |
| A-DA-07            | Landscape Plan - Sheet 1                                                                                                                                                                                                                                                                                                                                                                                                                                                                                                                                                                                                                                                                                                                                                                                                                                                                                                                                                                                                                                                                                                                                                                                                                                                                                                                                                                                                                                                                                                                                                                                                                                                                                                                                                                                                                                                                                                                                                                                                                                                                                                       | A-DA-55            | Town House 3c - Private Open Space                                                          |
| A-DA-08            | Landscape Plan - Sheet 2                                                                                                                                                                                                                                                                                                                                                                                                                                                                                                                                                                                                                                                                                                                                                                                                                                                                                                                                                                                                                                                                                                                                                                                                                                                                                                                                                                                                                                                                                                                                                                                                                                                                                                                                                                                                                                                                                                                                                                                                                                                                                                       | A-DA-56            | Town House 3c - Shadow Studies                                                              |
| A-DA-09            | Existing House — Demolition Plan                                                                                                                                                                                                                                                                                                                                                                                                                                                                                                                                                                                                                                                                                                                                                                                                                                                                                                                                                                                                                                                                                                                                                                                                                                                                                                                                                                                                                                                                                                                                                                                                                                                                                                                                                                                                                                                                                                                                                                                                                                                                                               | A-DA-57            | Town House 3c — Vehicle Turning Circles                                                     |
| A-DA-10            | Strata Title Plan — Sheet 1                                                                                                                                                                                                                                                                                                                                                                                                                                                                                                                                                                                                                                                                                                                                                                                                                                                                                                                                                                                                                                                                                                                                                                                                                                                                                                                                                                                                                                                                                                                                                                                                                                                                                                                                                                                                                                                                                                                                                                                                                                                                                                    |                    |                                                                                             |
| A-DA-11            | Strata Title Plan - Sheet 2                                                                                                                                                                                                                                                                                                                                                                                                                                                                                                                                                                                                                                                                                                                                                                                                                                                                                                                                                                                                                                                                                                                                                                                                                                                                                                                                                                                                                                                                                                                                                                                                                                                                                                                                                                                                                                                                                                                                                                                                                                                                                                    | A-DA-58            | Town House 3d — Artists Illustration                                                        |
|                    |                                                                                                                                                                                                                                                                                                                                                                                                                                                                                                                                                                                                                                                                                                                                                                                                                                                                                                                                                                                                                                                                                                                                                                                                                                                                                                                                                                                                                                                                                                                                                                                                                                                                                                                                                                                                                                                                                                                                                                                                                                                                                                                                | A-DA-59            | Town House 3d - Level 1 Plan                                                                |
|                    |                                                                                                                                                                                                                                                                                                                                                                                                                                                                                                                                                                                                                                                                                                                                                                                                                                                                                                                                                                                                                                                                                                                                                                                                                                                                                                                                                                                                                                                                                                                                                                                                                                                                                                                                                                                                                                                                                                                                                                                                                                                                                                                                | A-DA-60            | Town House 3d - Level 2 Plan                                                                |
| A-DA-12            | Town House 1 - Artists Illustration                                                                                                                                                                                                                                                                                                                                                                                                                                                                                                                                                                                                                                                                                                                                                                                                                                                                                                                                                                                                                                                                                                                                                                                                                                                                                                                                                                                                                                                                                                                                                                                                                                                                                                                                                                                                                                                                                                                                                                                                                                                                                            | A-DA-61            | Town House 3d - Roof Plan                                                                   |
| A-DA-13            | Town House 1 - Level 1 Plan                                                                                                                                                                                                                                                                                                                                                                                                                                                                                                                                                                                                                                                                                                                                                                                                                                                                                                                                                                                                                                                                                                                                                                                                                                                                                                                                                                                                                                                                                                                                                                                                                                                                                                                                                                                                                                                                                                                                                                                                                                                                                                    | A-DA-62            | Town House 3d — Northern & Eastern Elevation                                                |
| A-DA-14            | Town House 1 - Level 2 Plan                                                                                                                                                                                                                                                                                                                                                                                                                                                                                                                                                                                                                                                                                                                                                                                                                                                                                                                                                                                                                                                                                                                                                                                                                                                                                                                                                                                                                                                                                                                                                                                                                                                                                                                                                                                                                                                                                                                                                                                                                                                                                                    | A-DA-63            | Town House 3d — Southern & Western Elevation                                                |
|                    |                                                                                                                                                                                                                                                                                                                                                                                                                                                                                                                                                                                                                                                                                                                                                                                                                                                                                                                                                                                                                                                                                                                                                                                                                                                                                                                                                                                                                                                                                                                                                                                                                                                                                                                                                                                                                                                                                                                                                                                                                                                                                                                                |                    |                                                                                             |
| A-DA-15            | Town House 1 - Roof Plan                                                                                                                                                                                                                                                                                                                                                                                                                                                                                                                                                                                                                                                                                                                                                                                                                                                                                                                                                                                                                                                                                                                                                                                                                                                                                                                                                                                                                                                                                                                                                                                                                                                                                                                                                                                                                                                                                                                                                                                                                                                                                                       | A-DA-64            | Town House 3d - Private Open Space                                                          |
| A-DA-16            | Town House 1 - Northern & Eastern Elevations                                                                                                                                                                                                                                                                                                                                                                                                                                                                                                                                                                                                                                                                                                                                                                                                                                                                                                                                                                                                                                                                                                                                                                                                                                                                                                                                                                                                                                                                                                                                                                                                                                                                                                                                                                                                                                                                                                                                                                                                                                                                                   | A-DA-65            | Town House 3d - Shadow Studies                                                              |
| A-DA-17            | Town House 1 - Southern & Western Elevations                                                                                                                                                                                                                                                                                                                                                                                                                                                                                                                                                                                                                                                                                                                                                                                                                                                                                                                                                                                                                                                                                                                                                                                                                                                                                                                                                                                                                                                                                                                                                                                                                                                                                                                                                                                                                                                                                                                                                                                                                                                                                   | A-DA-66            | Town House 3d — Vehicle Turning Circles                                                     |
| A-DA-18            | Town House 1 — Private Open Space                                                                                                                                                                                                                                                                                                                                                                                                                                                                                                                                                                                                                                                                                                                                                                                                                                                                                                                                                                                                                                                                                                                                                                                                                                                                                                                                                                                                                                                                                                                                                                                                                                                                                                                                                                                                                                                                                                                                                                                                                                                                                              |                    |                                                                                             |
| A-DA-19            | Town House 1 - Shadow Studies                                                                                                                                                                                                                                                                                                                                                                                                                                                                                                                                                                                                                                                                                                                                                                                                                                                                                                                                                                                                                                                                                                                                                                                                                                                                                                                                                                                                                                                                                                                                                                                                                                                                                                                                                                                                                                                                                                                                                                                                                                                                                                  | A-DA-67            | Town House 4a — Artists Illustration                                                        |
| A-DA-20            | Town House 1 - Vehicle Turning Circles                                                                                                                                                                                                                                                                                                                                                                                                                                                                                                                                                                                                                                                                                                                                                                                                                                                                                                                                                                                                                                                                                                                                                                                                                                                                                                                                                                                                                                                                                                                                                                                                                                                                                                                                                                                                                                                                                                                                                                                                                                                                                         | A-DA-68            | Town House 4a - Level 1 Plan                                                                |
|                    | , and the second | A-DA-69            | Town House 4a - Roof Plan                                                                   |
| A-DA-21            | Town House 2 - Artists Illustration                                                                                                                                                                                                                                                                                                                                                                                                                                                                                                                                                                                                                                                                                                                                                                                                                                                                                                                                                                                                                                                                                                                                                                                                                                                                                                                                                                                                                                                                                                                                                                                                                                                                                                                                                                                                                                                                                                                                                                                                                                                                                            | A-DA-70            | Town House 4a - Northern & Eastern Elevation                                                |
| A-DA-22            | Town House 2 - Level 1 Plan                                                                                                                                                                                                                                                                                                                                                                                                                                                                                                                                                                                                                                                                                                                                                                                                                                                                                                                                                                                                                                                                                                                                                                                                                                                                                                                                                                                                                                                                                                                                                                                                                                                                                                                                                                                                                                                                                                                                                                                                                                                                                                    | A-DA-71            | Town House 4a — Southern & Western Elevation                                                |
| A-DA-23            | Town House 2 - Level 2 Plan                                                                                                                                                                                                                                                                                                                                                                                                                                                                                                                                                                                                                                                                                                                                                                                                                                                                                                                                                                                                                                                                                                                                                                                                                                                                                                                                                                                                                                                                                                                                                                                                                                                                                                                                                                                                                                                                                                                                                                                                                                                                                                    | A-DA-72            | Town House 4a - Private Open Space                                                          |
| A-DA-24            | Town House 2 - Level 3 Plan                                                                                                                                                                                                                                                                                                                                                                                                                                                                                                                                                                                                                                                                                                                                                                                                                                                                                                                                                                                                                                                                                                                                                                                                                                                                                                                                                                                                                                                                                                                                                                                                                                                                                                                                                                                                                                                                                                                                                                                                                                                                                                    | A-DA-72<br>A-DA-73 | Town House 4a — Shadow Studies                                                              |
|                    |                                                                                                                                                                                                                                                                                                                                                                                                                                                                                                                                                                                                                                                                                                                                                                                                                                                                                                                                                                                                                                                                                                                                                                                                                                                                                                                                                                                                                                                                                                                                                                                                                                                                                                                                                                                                                                                                                                                                                                                                                                                                                                                                | A-DA-74            |                                                                                             |
| A-DA-25            | Town House 2 - Roof Plan                                                                                                                                                                                                                                                                                                                                                                                                                                                                                                                                                                                                                                                                                                                                                                                                                                                                                                                                                                                                                                                                                                                                                                                                                                                                                                                                                                                                                                                                                                                                                                                                                                                                                                                                                                                                                                                                                                                                                                                                                                                                                                       | A-DA-74            | Town House 4a — Vehicle Turning Circles                                                     |
| A-DA-26            | Town House 2 - Northern & Eastern Elevations                                                                                                                                                                                                                                                                                                                                                                                                                                                                                                                                                                                                                                                                                                                                                                                                                                                                                                                                                                                                                                                                                                                                                                                                                                                                                                                                                                                                                                                                                                                                                                                                                                                                                                                                                                                                                                                                                                                                                                                                                                                                                   |                    |                                                                                             |
| A-DA-27            | Town House 2 — Southern & Western Elevations                                                                                                                                                                                                                                                                                                                                                                                                                                                                                                                                                                                                                                                                                                                                                                                                                                                                                                                                                                                                                                                                                                                                                                                                                                                                                                                                                                                                                                                                                                                                                                                                                                                                                                                                                                                                                                                                                                                                                                                                                                                                                   | A-DA-75            | Town House 4b — Artists Illustration                                                        |
| A-DA-28            | Town House 2 - Private Open Space                                                                                                                                                                                                                                                                                                                                                                                                                                                                                                                                                                                                                                                                                                                                                                                                                                                                                                                                                                                                                                                                                                                                                                                                                                                                                                                                                                                                                                                                                                                                                                                                                                                                                                                                                                                                                                                                                                                                                                                                                                                                                              | A-DA-76            | Town House 4b — Level 1 Plan                                                                |
| A-DA-29            | Town House 2 - Shadow Studies                                                                                                                                                                                                                                                                                                                                                                                                                                                                                                                                                                                                                                                                                                                                                                                                                                                                                                                                                                                                                                                                                                                                                                                                                                                                                                                                                                                                                                                                                                                                                                                                                                                                                                                                                                                                                                                                                                                                                                                                                                                                                                  | A-DA-77            | Town House 4b - Roof Plan                                                                   |
| A-DA-30            | Town House 2 - Vehicle Turning Circles                                                                                                                                                                                                                                                                                                                                                                                                                                                                                                                                                                                                                                                                                                                                                                                                                                                                                                                                                                                                                                                                                                                                                                                                                                                                                                                                                                                                                                                                                                                                                                                                                                                                                                                                                                                                                                                                                                                                                                                                                                                                                         | A-DA-78            | Town House 4b - Northern & Eastern Elevation                                                |
|                    | ,                                                                                                                                                                                                                                                                                                                                                                                                                                                                                                                                                                                                                                                                                                                                                                                                                                                                                                                                                                                                                                                                                                                                                                                                                                                                                                                                                                                                                                                                                                                                                                                                                                                                                                                                                                                                                                                                                                                                                                                                                                                                                                                              | A-DA-79            | Town House 4b - Southern & Western Elevation                                                |
| A-DA-31            | Town House 3a - Artists Illustration                                                                                                                                                                                                                                                                                                                                                                                                                                                                                                                                                                                                                                                                                                                                                                                                                                                                                                                                                                                                                                                                                                                                                                                                                                                                                                                                                                                                                                                                                                                                                                                                                                                                                                                                                                                                                                                                                                                                                                                                                                                                                           | A-DA-80            | Town House 4b - Private Open Space                                                          |
| A-DA-32            | Town House 3a - Level 1 Plan                                                                                                                                                                                                                                                                                                                                                                                                                                                                                                                                                                                                                                                                                                                                                                                                                                                                                                                                                                                                                                                                                                                                                                                                                                                                                                                                                                                                                                                                                                                                                                                                                                                                                                                                                                                                                                                                                                                                                                                                                                                                                                   | A-DA-81            | Town House 4b - Shadow Studies                                                              |
| A-DA-33            | Town House 3a - Level 2 Plan                                                                                                                                                                                                                                                                                                                                                                                                                                                                                                                                                                                                                                                                                                                                                                                                                                                                                                                                                                                                                                                                                                                                                                                                                                                                                                                                                                                                                                                                                                                                                                                                                                                                                                                                                                                                                                                                                                                                                                                                                                                                                                   | A-DA-82            | Town House 4b — Vehicle Turning Circles                                                     |
| A-DA-34            | Town House 3a - Roof Plan                                                                                                                                                                                                                                                                                                                                                                                                                                                                                                                                                                                                                                                                                                                                                                                                                                                                                                                                                                                                                                                                                                                                                                                                                                                                                                                                                                                                                                                                                                                                                                                                                                                                                                                                                                                                                                                                                                                                                                                                                                                                                                      | A DA-02            | Town House to Venicle fulfilling Circles                                                    |
|                    |                                                                                                                                                                                                                                                                                                                                                                                                                                                                                                                                                                                                                                                                                                                                                                                                                                                                                                                                                                                                                                                                                                                                                                                                                                                                                                                                                                                                                                                                                                                                                                                                                                                                                                                                                                                                                                                                                                                                                                                                                                                                                                                                | A DA 07            | Continued Floretine ARD Line of City                                                        |
| A-DA-35            | Town House 3a — Northern & Eastern Elevations                                                                                                                                                                                                                                                                                                                                                                                                                                                                                                                                                                                                                                                                                                                                                                                                                                                                                                                                                                                                                                                                                                                                                                                                                                                                                                                                                                                                                                                                                                                                                                                                                                                                                                                                                                                                                                                                                                                                                                                                                                                                                  | A-DA-83            | Sectional Elevation A&B — Line of Sight                                                     |
| A-DA-36            | Town House 3a — Southern & Western Elevations                                                                                                                                                                                                                                                                                                                                                                                                                                                                                                                                                                                                                                                                                                                                                                                                                                                                                                                                                                                                                                                                                                                                                                                                                                                                                                                                                                                                                                                                                                                                                                                                                                                                                                                                                                                                                                                                                                                                                                                                                                                                                  | A-DA-84            | Sectional Elevation C&D — Line of Sight                                                     |
| A-DA-37            | Town House 3a — Private Open Space                                                                                                                                                                                                                                                                                                                                                                                                                                                                                                                                                                                                                                                                                                                                                                                                                                                                                                                                                                                                                                                                                                                                                                                                                                                                                                                                                                                                                                                                                                                                                                                                                                                                                                                                                                                                                                                                                                                                                                                                                                                                                             | A-DA-85            | Sectional Elevation E&F — Line of Sight                                                     |
| A-DA-38            | Town House 3a — Shadow Studies                                                                                                                                                                                                                                                                                                                                                                                                                                                                                                                                                                                                                                                                                                                                                                                                                                                                                                                                                                                                                                                                                                                                                                                                                                                                                                                                                                                                                                                                                                                                                                                                                                                                                                                                                                                                                                                                                                                                                                                                                                                                                                 |                    |                                                                                             |
| A-DA-39            | Town House 3a — Vehicle Turning Circles                                                                                                                                                                                                                                                                                                                                                                                                                                                                                                                                                                                                                                                                                                                                                                                                                                                                                                                                                                                                                                                                                                                                                                                                                                                                                                                                                                                                                                                                                                                                                                                                                                                                                                                                                                                                                                                                                                                                                                                                                                                                                        |                    |                                                                                             |
| A-DA-40            | Town House 3b - Artists Illustration                                                                                                                                                                                                                                                                                                                                                                                                                                                                                                                                                                                                                                                                                                                                                                                                                                                                                                                                                                                                                                                                                                                                                                                                                                                                                                                                                                                                                                                                                                                                                                                                                                                                                                                                                                                                                                                                                                                                                                                                                                                                                           |                    |                                                                                             |
| A-DA-41            | Town House 3b - Level 1 Plan                                                                                                                                                                                                                                                                                                                                                                                                                                                                                                                                                                                                                                                                                                                                                                                                                                                                                                                                                                                                                                                                                                                                                                                                                                                                                                                                                                                                                                                                                                                                                                                                                                                                                                                                                                                                                                                                                                                                                                                                                                                                                                   |                    |                                                                                             |
| A-DA-42            | Town House 3b - Level 2 Plan                                                                                                                                                                                                                                                                                                                                                                                                                                                                                                                                                                                                                                                                                                                                                                                                                                                                                                                                                                                                                                                                                                                                                                                                                                                                                                                                                                                                                                                                                                                                                                                                                                                                                                                                                                                                                                                                                                                                                                                                                                                                                                   |                    |                                                                                             |
| A-DA-43            | Town House 3b - Roof Plan                                                                                                                                                                                                                                                                                                                                                                                                                                                                                                                                                                                                                                                                                                                                                                                                                                                                                                                                                                                                                                                                                                                                                                                                                                                                                                                                                                                                                                                                                                                                                                                                                                                                                                                                                                                                                                                                                                                                                                                                                                                                                                      |                    |                                                                                             |
| A-DA-44            | Town House 3b - Northern & Eastern Elevations                                                                                                                                                                                                                                                                                                                                                                                                                                                                                                                                                                                                                                                                                                                                                                                                                                                                                                                                                                                                                                                                                                                                                                                                                                                                                                                                                                                                                                                                                                                                                                                                                                                                                                                                                                                                                                                                                                                                                                                                                                                                                  |                    |                                                                                             |
| A-DA-45            |                                                                                                                                                                                                                                                                                                                                                                                                                                                                                                                                                                                                                                                                                                                                                                                                                                                                                                                                                                                                                                                                                                                                                                                                                                                                                                                                                                                                                                                                                                                                                                                                                                                                                                                                                                                                                                                                                                                                                                                                                                                                                                                                |                    |                                                                                             |
|                    | Town House 3b — Southern & Western Elevations                                                                                                                                                                                                                                                                                                                                                                                                                                                                                                                                                                                                                                                                                                                                                                                                                                                                                                                                                                                                                                                                                                                                                                                                                                                                                                                                                                                                                                                                                                                                                                                                                                                                                                                                                                                                                                                                                                                                                                                                                                                                                  |                    |                                                                                             |
| A-DA-46            | Town House 3b - Private Open Space                                                                                                                                                                                                                                                                                                                                                                                                                                                                                                                                                                                                                                                                                                                                                                                                                                                                                                                                                                                                                                                                                                                                                                                                                                                                                                                                                                                                                                                                                                                                                                                                                                                                                                                                                                                                                                                                                                                                                                                                                                                                                             |                    |                                                                                             |
| A-DA-47<br>A-DA-48 | Town House 3b — Shadow Studies                                                                                                                                                                                                                                                                                                                                                                                                                                                                                                                                                                                                                                                                                                                                                                                                                                                                                                                                                                                                                                                                                                                                                                                                                                                                                                                                                                                                                                                                                                                                                                                                                                                                                                                                                                                                                                                                                                                                                                                                                                                                                                 |                    |                                                                                             |
|                    | Town House 3b - Vehicle Turning Circles                                                                                                                                                                                                                                                                                                                                                                                                                                                                                                                                                                                                                                                                                                                                                                                                                                                                                                                                                                                                                                                                                                                                                                                                                                                                                                                                                                                                                                                                                                                                                                                                                                                                                                                                                                                                                                                                                                                                                                                                                                                                                        |                    |                                                                                             |