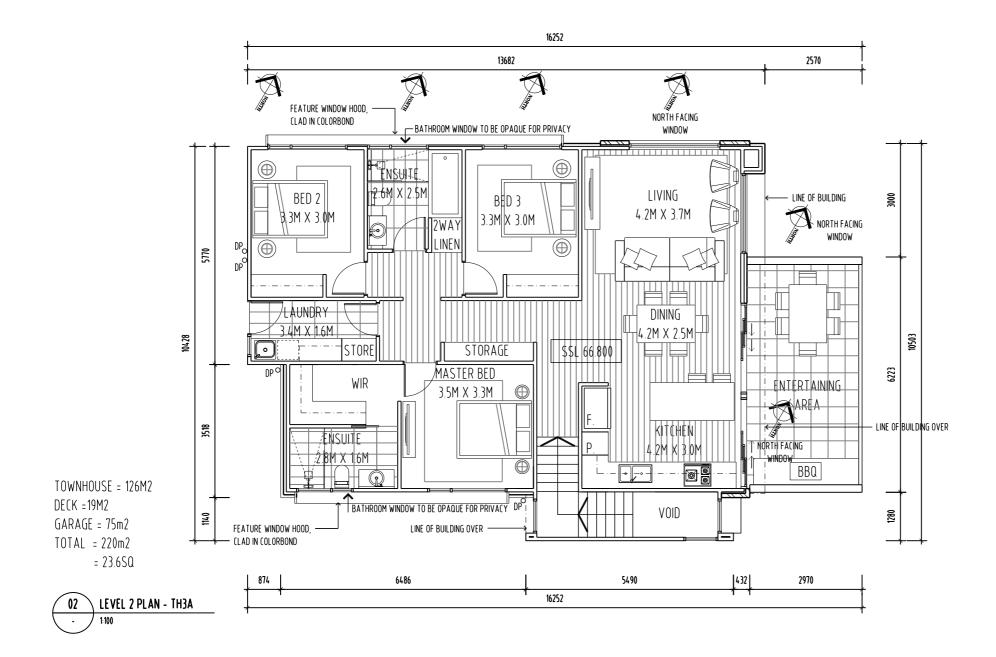

ENT APPLICATION



PO BOX 147, LAUNCESTON, TASMANIA 7250 Ph: 0417541646

DIMENSIONS ARE SUBJECT TO SITE MEASUREMENT & VERIFICATION DO NOT SCALE OFF THIS DRAWING ALL DESIGNS ARE COPYRIGHT AND REMAIN PROPERTY OF HONED ARCHITECTURE + DESIGN.

PROJECT NAME:

RESIDENTIAL DEVELOPMENT 25 DUKE STREET WEST LAUNCESTON

DRAWING TITLE:

TOWN HOUSE 3B LEVEL 1 PLAN

| DRAWN:            | MB                             |
|-------------------|--------------------------------|
| CHECKED:          | MB                             |
| SCALE:            | 1:100 @ A3                     |
| DATE:             | NOVEMBER_2015                  |
| PROJECT NO.       | 1508                           |
| DRAWING NO.       | A-DA-41 A                      |
| ARCHITECTS • IN 1 | TERIORS • LANDSCAPE • PLANNING |









ARCHITECTS • INTERIORS • LANDSCAPE • PLANNING



A 23/11/15 DEVELOPMENT APPLICATION

NOTE:

- ALL WINDOW DIMENSIONS TO ALUMINIUM TO BE CONFIRMED ON SITE. - ALL GLAZING TO COMPLY WITH BCA 3.6 AND AS1288 & AS2047
- ALL WET AREAS TO COMPLY WITH BCA 3.6 AND AS1288 & AS20
- ALL TIMBER FRAMING TO COMPLY WITH BCA 3.4.3 AND AS1684
- ALL WINDOW LOCATION DIMENSIONS TAKEN FROM EXTERNAL STUD Frame work



NOTE: THESE DRAWINGS ARE FOR DEVELOPMENT APPLICATION



PO BOX 147, LAUNCESTON, TASMANIA 7250 Ph: 0417541646

DIMENSIONS ARE SUBJECT TO SITE MEASUREMENT & VERIFICATION DO NOT SCALE OFF THIS DRAWING ALL DESIGNS ARE COPYRIGHT AND REMAIN PROPERTY OF HONED ARCHITECTURE + DESIGN.

PROJECT NAME:

RESIDENTIAL DEVELOPMENT 25 DUKE STREET WEST LAUNCESTON

DRAWING TITLE:

TOWN HOUSE 3B LEVEL 2 PLAN

| DRAWN