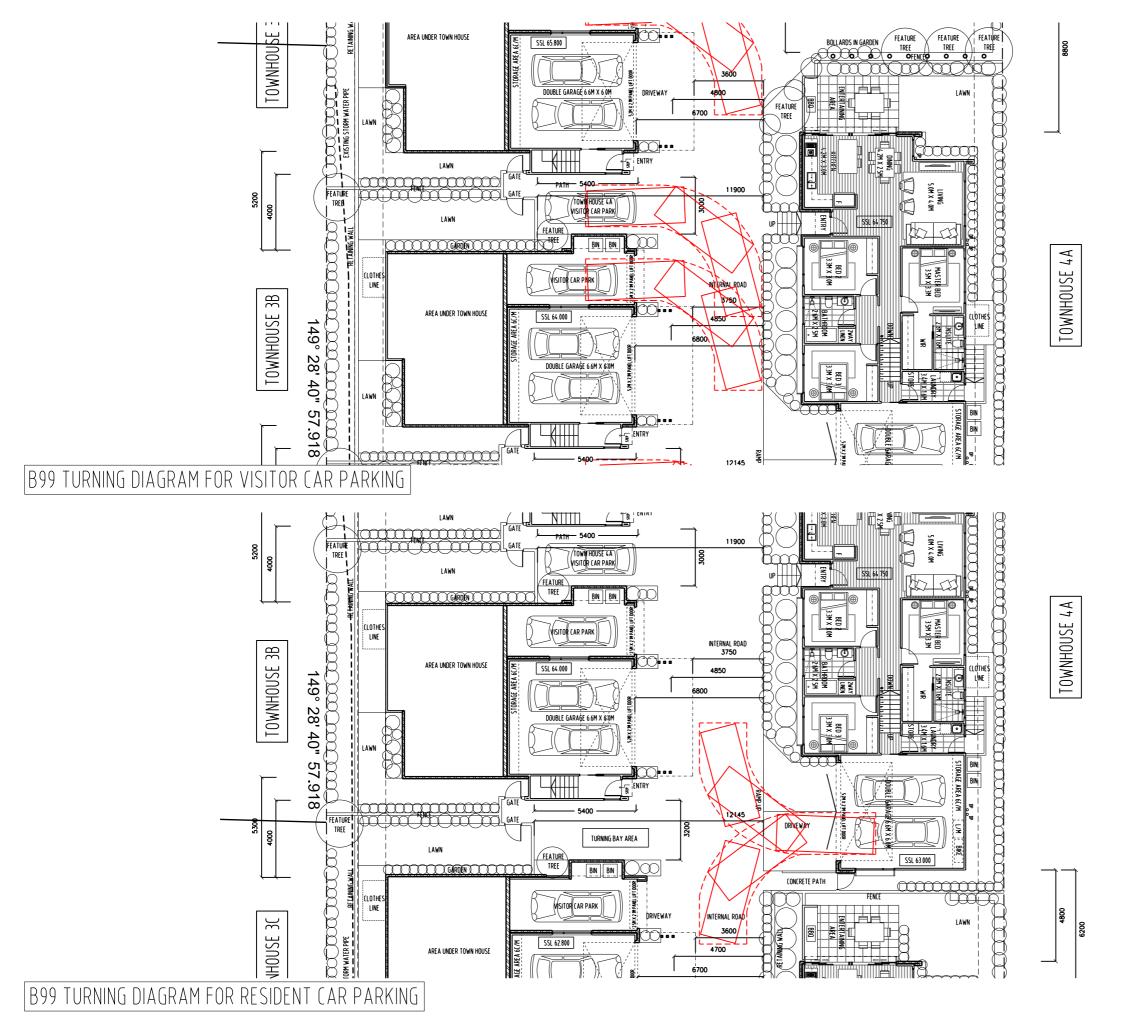

JECT TO SITE MEASUREMENT & VERIFICATION DO NOT SCALE OFF THIS DRAWING ALL DESIGNS ARE COPYRIGHT AND REMAIN PROPERTY OF HONED ARCHITECTURE + DESIGN.

PROJECT NAME:

RESIDENTIAL DEVELOPMENT 25 DUKE STREET WEST LAUNCESTON

DRAWING TITLE:

TOWN HOUSE 4a SHADOW STUDIES 21ST JUNE

| DRAWN:         | MB                     |        |
|----------------|------------------------|--------|
| CHECKED:       | MB                     |        |
| SCALE:         | 1:200 @ A3             |        |
| DATE:          | NOVEMBER_2015          |        |
| PROJECT N      | <sup>O.</sup> 1508     |        |
| DRAWING N      | o.<br>A-DA-73          | А      |
| ARCHITECTS • I | NTERIORS . LANDSCAPE . | PLANNI |

LATITUDE = -41'21' SOUTH LONGITUDE = 147'15' EAST

TIME ZONE OFFSET = AEDT, UTC/GMT +11 HOURS









ARCHITECTS • INTERIORS • LANDSCAPE • PLANNING

REVISION No DATE DESCRIPTION BYCHECK

A 23/11/15 DEVELOPMENT APPLICATION

- ALL WINDOW DIMENSIONS TO ALUMINIUM TO BE CONFIRMED ON SITE
- ALL GLAZING TO COMPLY WITH BCA 3.6 AND AS1288 & AS2047 - ALL WET AREAS TO COMPLY WITH BCA 3.8.1 AND AS3740
- ALL TIMBER FRAMING TO COMPLY WITH BCA 3.4.3 AND AS1684
- ALL WINDOW LOCATION DIMENSIONS TAKEN FROM EXTERNAL STUD





NOTE: THESE DRAWINGS ARE FOR DEVELOPMENT APPLICATION



PO BOX 147, LAUNCESTON, TASMANIA 7250 Ph: 0417541646

DIMENSIONS ARE SUBJECT TO SITE MEASUREMENT & VERIFICATION DO
NOT SCALE OFF THIS DRAWING ALL DESIGNS ARE COPYRIGHT AND REMAIN PROPERTY OF HONED ARCHITECTURE + DESIGN

PROJECT NAME:

RESIDENTIAL DEVELOPMENT 25 DUKE STREET WEST LAUNCESTON

DRAWING TITLE:

TOWN HOUSE 4a VEHICLE