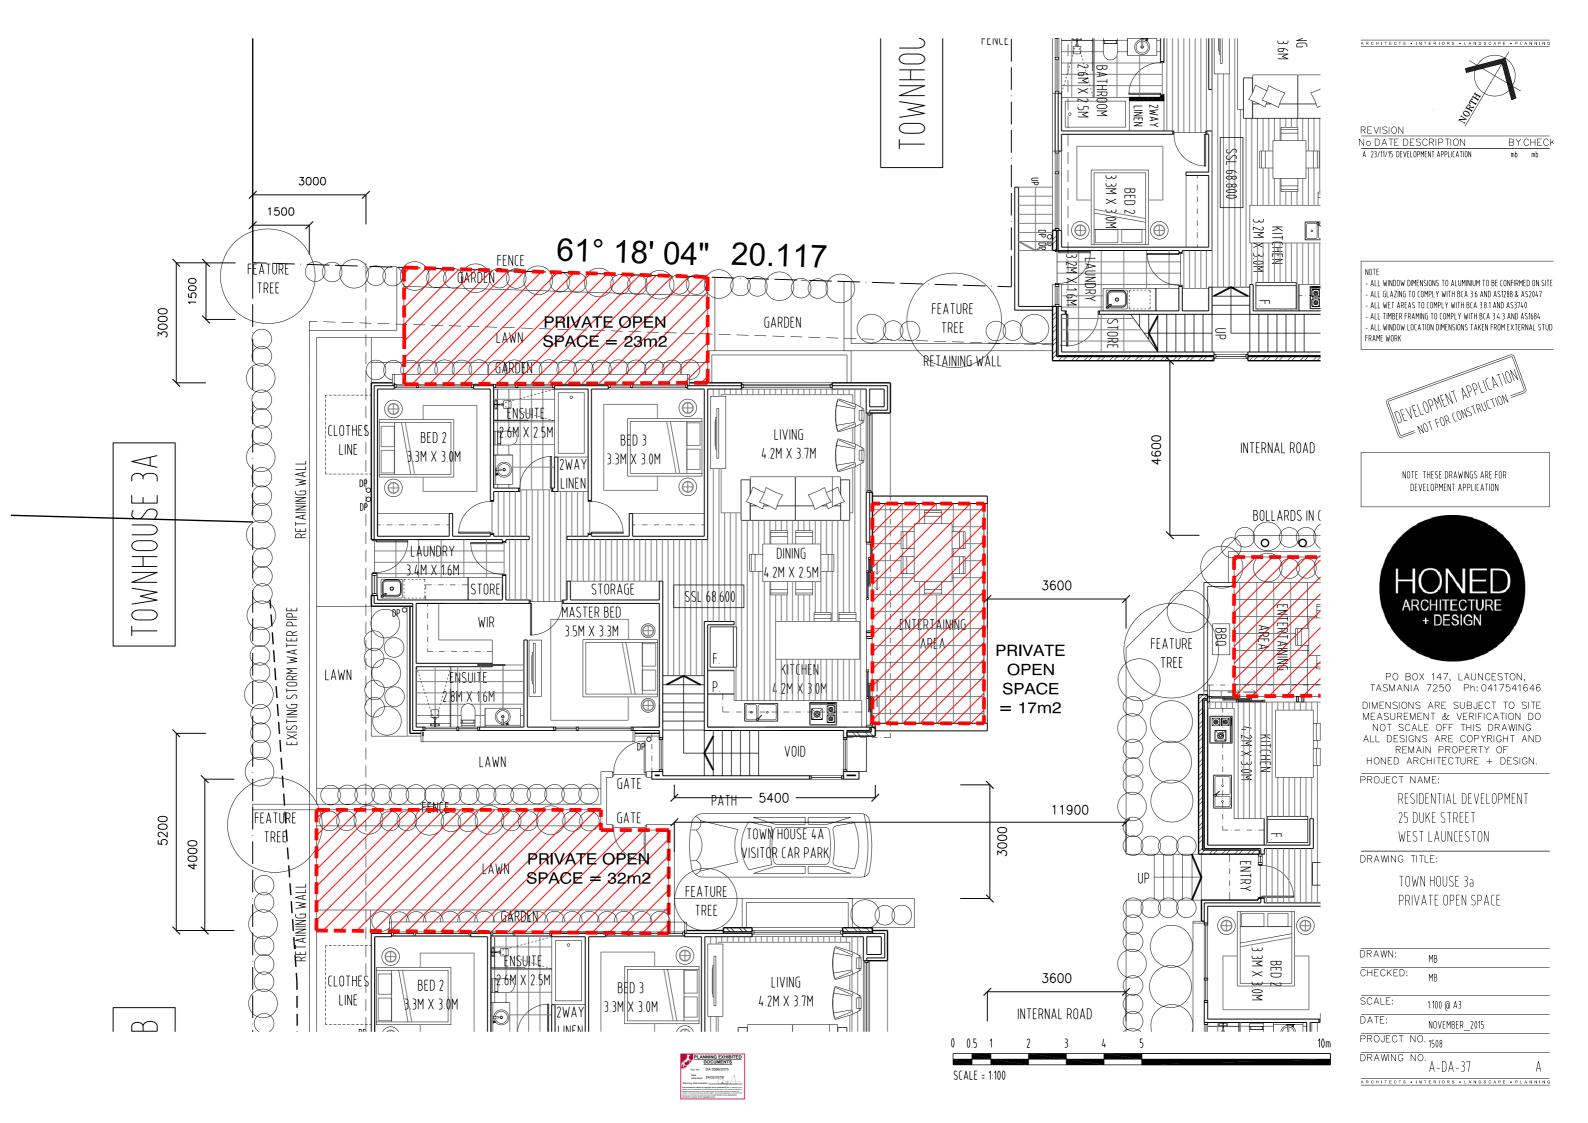

PROJECT NAME:

RESIDENTIAL DEVELOPMENT 25 DUKE STREET WEST LAUNCESTON

DRAWING TITLE:

TOWN HOUSE 1 LEVEL 2 PLAN

| DRAWN:          | MB                       |       |
|-----------------|--------------------------|-------|
| CHECKED:        | MB                       |       |
| SCALE:          | 1:100 @ A3               |       |
| DATE:           | NOVEMBER_2015            |       |
| PROJECT NO      | ). 1508                  |       |
| DRAWING NO      | O. A-DA-14               | А     |
| ARCHITECTS • IN | ITERIORS • LANDSCAPE • I | LANNI |