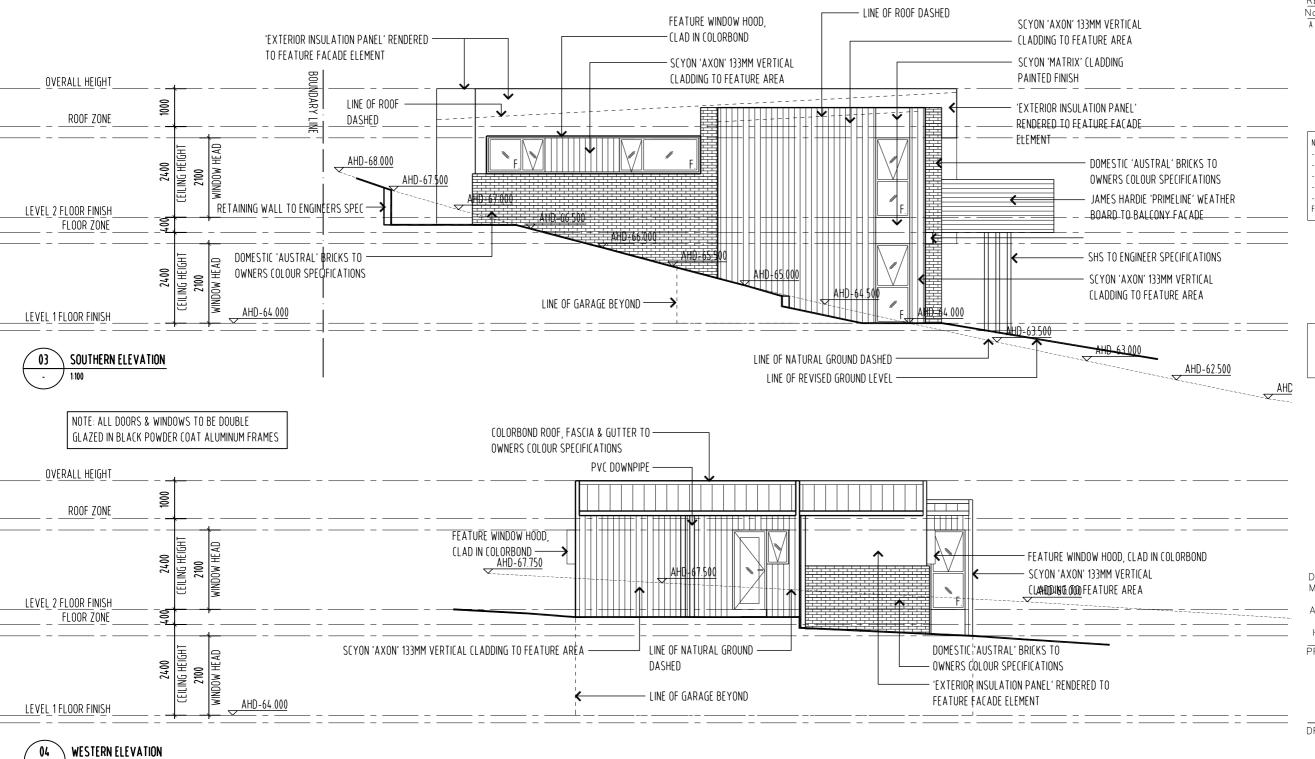

FOR DEVELOPMENT APPLICATION



PO BOX 147, LAUNCESTON, TASMANIA 7250 Ph: 0417541646

DIMENSIONS ARE SUBJECT TO SITE MEASUREMENT & VERIFICATION DO NOT SCALE OFF THIS DRAWING ALL DESIGNS ARE COPYRIGHT AND REMAIN PROPERTY OF HONED ARCHITECTURE + DESIGN.

PROJECT NAME:

RESIDENTIAL DEVELOPMENT 25 DUKE STREET WEST LAUNCESTON

DRAWING TITLE:

TOWN HOUSE 3B ELEVATIONS SHEET 1

| DRAWN:     | MB                    |         |
|------------|-----------------------|---------|
| CHECKED:   | MB                    |         |
| SCALE:     | 1:100 @ A3            |         |
| DATE:      | NOVEMBER_2015         |         |
| PROJECT NO | ). 1508               |         |
| DRAWING NO | O. A-DA-44            | А       |
|            | TERIORS - LANDSCARE - | DIAMMIN |



0 0.5 1 2 3

SCALE = 1:100

L



DA

0 0.5 1 2 3 4 5 SCALE = 1:100 REVISION

No DATE DESCRIPTION BYCHECK
A 23/11/15 DEVELOPMENT APPLICATION mb mb

NOTE

- ALL WINDOW DIMENSIONS TO ALUMINIUM TO BE CONFIRMED ON SITE. - ALL GLAZING TO COMPLY WITH BCA 3.6 AND AS1288 & AS2047

- ALL WET AREAS TO COMPLY WITH BCA 3.8.1 AND AS1288 & AS20
- ALL TIMBER FRAMING TO COMPLY WITH BCA 3.4.3 AND AS1684
- ALL WINDOW LOCATION DIMENSIONS TAKEN FROM EXTERNAL STUD Frame work



NOTE: THESE DRAWINGS ARE FOR DEVELOPMENT APPLICATION



PO BOX 147, LAUNCESTON, TASMANIA 7250 Ph: 0417541646

DIMENSIONS ARE SUBJECT TO SITE MEASUREMENT & VERIFICATION DO NOT SCALE OFF THIS DRAWING ALL DESIGNS ARE COPYRIGHT AND REMAIN PROPERTY OF HONED ARCHITECTURE + DESIGN.

PROJECT NAME:

RESIDENTIAL DEVELOPMENT 25 DUKE STREET WEST LAUNCESTON

DRAWING TITLE:

TOWN H