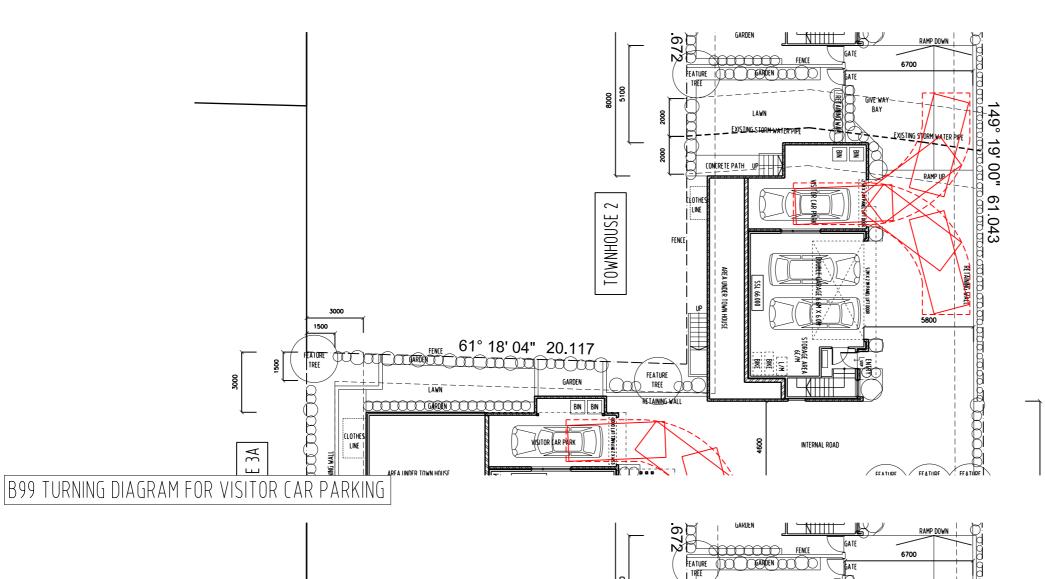

## PROPOSED DEVELOPMENT APPLICATION (25 DUKE STREET) WEST LAUNCESTON, TAŚMANIA

| DRAWING No.        | DRAWING TITLE                                                                                                                                                                                                                                                                                                                                                                                                                                                                                                                                                                                                                                                                                                                                                                                                                                                                                                                                                                                                                                                                                                                                                                                                                                                                                                                                                                                                                                                                                                                                                                                                                                                                                                                                                                                                                                                                                                                                                                                                                                                                                                                  | DRAWING No.        | DRAWING TITLE                                                                               |
|--------------------|--------------------------------------------------------------------------------------------------------------------------------------------------------------------------------------------------------------------------------------------------------------------------------------------------------------------------------------------------------------------------------------------------------------------------------------------------------------------------------------------------------------------------------------------------------------------------------------------------------------------------------------------------------------------------------------------------------------------------------------------------------------------------------------------------------------------------------------------------------------------------------------------------------------------------------------------------------------------------------------------------------------------------------------------------------------------------------------------------------------------------------------------------------------------------------------------------------------------------------------------------------------------------------------------------------------------------------------------------------------------------------------------------------------------------------------------------------------------------------------------------------------------------------------------------------------------------------------------------------------------------------------------------------------------------------------------------------------------------------------------------------------------------------------------------------------------------------------------------------------------------------------------------------------------------------------------------------------------------------------------------------------------------------------------------------------------------------------------------------------------------------|--------------------|---------------------------------------------------------------------------------------------|
| A-DA-01            | Cover Sheet                                                                                                                                                                                                                                                                                                                                                                                                                                                                                                                                                                                                                                                                                                                                                                                                                                                                                                                                                                                                                                                                                                                                                                                                                                                                                                                                                                                                                                                                                                                                                                                                                                                                                                                                                                                                                                                                                                                                                                                                                                                                                                                    | A-DA-49            | Town House 3c - Artists Illustration                                                        |
| A-DA-02            | Development Summary                                                                                                                                                                                                                                                                                                                                                                                                                                                                                                                                                                                                                                                                                                                                                                                                                                                                                                                                                                                                                                                                                                                                                                                                                                                                                                                                                                                                                                                                                                                                                                                                                                                                                                                                                                                                                                                                                                                                                                                                                                                                                                            | A-DA-50            | Town House 3c - Level 1 Plan                                                                |
| A-DA-03            | Site Survey                                                                                                                                                                                                                                                                                                                                                                                                                                                                                                                                                                                                                                                                                                                                                                                                                                                                                                                                                                                                                                                                                                                                                                                                                                                                                                                                                                                                                                                                                                                                                                                                                                                                                                                                                                                                                                                                                                                                                                                                                                                                                                                    | A-DA-51            | Town House 3c - Level 2 Plan                                                                |
| A-DA-04            | Site Plan                                                                                                                                                                                                                                                                                                                                                                                                                                                                                                                                                                                                                                                                                                                                                                                                                                                                                                                                                                                                                                                                                                                                                                                                                                                                                                                                                                                                                                                                                                                                                                                                                                                                                                                                                                                                                                                                                                                                                                                                                                                                                                                      | A-DA-52            | Town House 3c - Roof Plan                                                                   |
| A-DA-05            | Site Plan - Sheet 1                                                                                                                                                                                                                                                                                                                                                                                                                                                                                                                                                                                                                                                                                                                                                                                                                                                                                                                                                                                                                                                                                                                                                                                                                                                                                                                                                                                                                                                                                                                                                                                                                                                                                                                                                                                                                                                                                                                                                                                                                                                                                                            | A-DA-53            | Town House 3c - Northern & Eastern Elevations                                               |
| A-DA-06            | Site Plan - Sheet 2                                                                                                                                                                                                                                                                                                                                                                                                                                                                                                                                                                                                                                                                                                                                                                                                                                                                                                                                                                                                                                                                                                                                                                                                                                                                                                                                                                                                                                                                                                                                                                                                                                                                                                                                                                                                                                                                                                                                                                                                                                                                                                            | A-DA-53            | Town House 3c — Northern & Edstern Elevations  Town House 3c — Southern & Western Elevation |
|                    |                                                                                                                                                                                                                                                                                                                                                                                                                                                                                                                                                                                                                                                                                                                                                                                                                                                                                                                                                                                                                                                                                                                                                                                                                                                                                                                                                                                                                                                                                                                                                                                                                                                                                                                                                                                                                                                                                                                                                                                                                                                                                                                                |                    |                                                                                             |
| A-DA-07            | Landscape Plan - Sheet 1                                                                                                                                                                                                                                                                                                                                                                                                                                                                                                                                                                                                                                                                                                                                                                                                                                                                                                                                                                                                                                                                                                                                                                                                                                                                                                                                                                                                                                                                                                                                                                                                                                                                                                                                                                                                                                                                                                                                                                                                                                                                                                       | A-DA-55            | Town House 3c - Private Open Space                                                          |
| A-DA-08            | Landscape Plan - Sheet 2                                                                                                                                                                                                                                                                                                                                                                                                                                                                                                                                                                                                                                                                                                                                                                                                                                                                                                                                                                                                                                                                                                                                                                                                                                                                                                                                                                                                                                                                                                                                                                                                                                                                                                                                                                                                                                                                                                                                                                                                                                                                                                       | A-DA-56            | Town House 3c - Shadow Studies                                                              |
| A-DA-09            | Existing House — Demolition Plan                                                                                                                                                                                                                                                                                                                                                                                                                                                                                                                                                                                                                                                                                                                                                                                                                                                                                                                                                                                                                                                                                                                                                                                                                                                                                                                                                                                                                                                                                                                                                                                                                                                                                                                                                                                                                                                                                                                                                                                                                                                                                               | A-DA-57            | Town House 3c — Vehicle Turning Circles                                                     |
| A-DA-10            | Strata Title Plan — Sheet 1                                                                                                                                                                                                                                                                                                                                                                                                                                                                                                                                                                                                                                                                                                                                                                                                                                                                                                                                                                                                                                                                                                                                                                                                                                                                                                                                                                                                                                                                                                                                                                                                                                                                                                                                                                                                                                                                                                                                                                                                                                                                                                    |                    |                                                                                             |
| A-DA-11            | Strata Title Plan - Sheet 2                                                                                                                                                                                                                                                                                                                                                                                                                                                                                                                                                                                                                                                                                                                                                                                                                                                                                                                                                                                                                                                                                                                                                                                                                                                                                                                                                                                                                                                                                                                                                                                                                                                                                                                                                                                                                                                                                                                                                                                                                                                                                                    | A-DA-58            | Town House 3d — Artists Illustration                                                        |
|                    |                                                                                                                                                                                                                                                                                                                                                                                                                                                                                                                                                                                                                                                                                                                                                                                                                                                                                                                                                                                                                                                                                                                                                                                                                                                                                                                                                                                                                                                                                                                                                                                                                                                                                                                                                                                                                                                                                                                                                                                                                                                                                                                                | A-DA-59            | Town House 3d - Level 1 Plan                                                                |
|                    |                                                                                                                                                                                                                                                                                                                                                                                                                                                                                                                                                                                                                                                                                                                                                                                                                                                                                                                                                                                                                                                                                                                                                                                                                                                                                                                                                                                                                                                                                                                                                                                                                                                                                                                                                                                                                                                                                                                                                                                                                                                                                                                                | A-DA-60            | Town House 3d - Level 2 Plan                                                                |
| A-DA-12            | Town House 1 - Artists Illustration                                                                                                                                                                                                                                                                                                                                                                                                                                                                                                                                                                                                                                                                                                                                                                                                                                                                                                                                                                                                                                                                                                                                                                                                                                                                                                                                                                                                                                                                                                                                                                                                                                                                                                                                                                                                                                                                                                                                                                                                                                                                                            | A-DA-61            | Town House 3d - Roof Plan                                                                   |
| A-DA-13            | Town House 1 - Level 1 Plan                                                                                                                                                                                                                                                                                                                                                                                                                                                                                                                                                                                                                                                                                                                                                                                                                                                                                                                                                                                                                                                                                                                                                                                                                                                                                                                                                                                                                                                                                                                                                                                                                                                                                                                                                                                                                                                                                                                                                                                                                                                                                                    | A-DA-62            | Town House 3d — Northern & Eastern Elevation                                                |
| A-DA-14            | Town House 1 - Level 2 Plan                                                                                                                                                                                                                                                                                                                                                                                                                                                                                                                                                                                                                                                                                                                                                                                                                                                                                                                                                                                                                                                                                                                                                                                                                                                                                                                                                                                                                                                                                                                                                                                                                                                                                                                                                                                                                                                                                                                                                                                                                                                                                                    | A-DA-63            | Town House 3d — Southern & Western Elevation                                                |
|                    |                                                                                                                                                                                                                                                                                                                                                                                                                                                                                                                                                                                                                                                                                                                                                                                                                                                                                                                                                                                                                                                                                                                                                                                                                                                                                                                                                                                                                                                                                                                                                                                                                                                                                                                                                                                                                                                                                                                                                                                                                                                                                                                                |                    |                                                                                             |
| A-DA-15            | Town House 1 - Roof Plan                                                                                                                                                                                                                                                                                                                                                                                                                                                                                                                                                                                                                                                                                                                                                                                                                                                                                                                                                                                                                                                                                                                                                                                                                                                                                                                                                                                                                                                                                                                                                                                                                                                                                                                                                                                                                                                                                                                                                                                                                                                                                                       | A-DA-64            | Town House 3d - Private Open Space                                                          |
| A-DA-16            | Town House 1 - Northern & Eastern Elevations                                                                                                                                                                                                                                                                                                                                                                                                                                                                                                                                                                                                                                                                                                                                                                                                                                                                                                                                                                                                                                                                                                                                                                                                                                                                                                                                                                                                                                                                                                                                                                                                                                                                                                                                                                                                                                                                                                                                                                                                                                                                                   | A-DA-65            | Town House 3d - Shadow Studies                                                              |
| A-DA-17            | Town House 1 - Southern & Western Elevations                                                                                                                                                                                                                                                                                                                                                                                                                                                                                                                                                                                                                                                                                                                                                                                                                                                                                                                                                                                                                                                                                                                                                                                                                                                                                                                                                                                                                                                                                                                                                                                                                                                                                                                                                                                                                                                                                                                                                                                                                                                                                   | A-DA-66            | Town House 3d — Vehicle Turning Circles                                                     |
| A-DA-18            | Town House 1 — Private Open Space                                                                                                                                                                                                                                                                                                                                                                                                                                                                                                                                                                                                                                                                                                                                                                                                                                                                                                                                                                                                                                                                                                                                                                                                                                                                                                                                                                                                                                                                                                                                                                                                                                                                                                                                                                                                                                                                                                                                                                                                                                                                                              |                    |                                                                                             |
| A-DA-19            | Town House 1 - Shadow Studies                                                                                                                                                                                                                                                                                                                                                                                                                                                                                                                                                                                                                                                                                                                                                                                                                                                                                                                                                                                                                                                                                                                                                                                                                                                                                                                                                                                                                                                                                                                                                                                                                                                                                                                                                                                                                                                                                                                                                                                                                                                                                                  | A-DA-67            | Town House 4a — Artists Illustration                                                        |
| A-DA-20            | Town House 1 - Vehicle Turning Circles                                                                                                                                                                                                                                                                                                                                                                                                                                                                                                                                                                                                                                                                                                                                                                                                                                                                                                                                                                                                                                                                                                                                                                                                                                                                                                                                                                                                                                                                                                                                                                                                                                                                                                                                                                                                                                                                                                                                                                                                                                                                                         | A-DA-68            | Town House 4a - Level 1 Plan                                                                |
|                    | , and the second | A-DA-69            | Town House 4a - Roof Plan                                                                   |
| A-DA-21            | Town House 2 - Artists Illustration                                                                                                                                                                                                                                                                                                                                                                                                                                                                                                                                                                                                                                                                                                                                                                                                                                                                                                                                                                                                                                                                                                                                                                                                                                                                                                                                                                                                                                                                                                                                                                                                                                                                                                                                                                                                                                                                                                                                                                                                                                                                                            | A-DA-70            | Town House 4a - Northern & Eastern Elevation                                                |
| A-DA-22            | Town House 2 - Level 1 Plan                                                                                                                                                                                                                                                                                                                                                                                                                                                                                                                                                                                                                                                                                                                                                                                                                                                                                                                                                                                                                                                                                                                                                                                                                                                                                                                                                                                                                                                                                                                                                                                                                                                                                                                                                                                                                                                                                                                                                                                                                                                                                                    | A-DA-71            | Town House 4a — Southern & Western Elevation                                                |
| A-DA-23            | Town House 2 - Level 2 Plan                                                                                                                                                                                                                                                                                                                                                                                                                                                                                                                                                                                                                                                                                                                                                                                                                                                                                                                                                                                                                                                                                                                                                                                                                                                                                                                                                                                                                                                                                                                                                                                                                                                                                                                                                                                                                                                                                                                                                                                                                                                                                                    | A-DA-72            | Town House 4a - Private Open Space                                                          |
| A-DA-24            | Town House 2 - Level 3 Plan                                                                                                                                                                                                                                                                                                                                                                                                                                                                                                                                                                                                                                                                                                                                                                                                                                                                                                                                                                                                                                                                                                                                                                                                                                                                                                                                                                                                                                                                                                                                                                                                                                                                                                                                                                                                                                                                                                                                                                                                                                                                                                    | A-DA-72<br>A-DA-73 | Town House 4a — Shadow Studies                                                              |
|                    |                                                                                                                                                                                                                                                                                                                                                                                                                                                                                                                                                                                                                                                                                                                                                                                                                                                                                                                                                                                                                                                                                                                                                                                                                                                                                                                                                                                                                                                                                                                                                                                                                                                                                                                                                                                                                                                                                                                                                                                                                                                                                                                                | A-DA-74            |                                                                                             |
| A-DA-25            | Town House 2 - Roof Plan                                                                                                                                                                                                                                                                                                                                                                                                                                                                                                                                                                                                                                                                                                                                                                                                                                                                                                                                                                                                                                                                                                                                                                                                                                                                                                                                                                                                                                                                                                                                                                                                                                                                                                                                                                                                                                                                                                                                                                                                                                                                                                       | A-DA-74            | Town House 4a — Vehicle Turning Circles                                                     |
| A-DA-26            | Town House 2 - Northern & Eastern Elevations                                                                                                                                                                                                                                                                                                                                                                                                                                                                                                                                                                                                                                                                                                                                                                                                                                                                                                                                                                                                                                                                                                                                                                                                                                                                                                                                                                                                                                                                                                                                                                                                                                                                                                                                                                                                                                                                                                                                                                                                                                                                                   |                    |                                                                                             |
| A-DA-27            | Town House 2 — Southern & Western Elevations                                                                                                                                                                                                                                                                                                                                                                                                                                                                                                                                                                                                                                                                                                                                                                                                                                                                                                                                                                                                                                                                                                                                                                                                                                                                                                                                                                                                                                                                                                                                                                                                                                                                                                                                                                                                                                                                                                                                                                                                                                                                                   | A-DA-75            | Town House 4b — Artists Illustration                                                        |
| A-DA-28            | Town House 2 - Private Open Space                                                                                                                                                                                                                                                                                                                                                                                                                                                                                                                                                                                                                                                                                                                                                                                                                                                                                                                                                                                                                                                                                                                                                                                                                                                                                                                                                                                                                                                                                                                                                                                                                                                                                                                                                                                                                                                                                                                                                                                                                                                                                              | A-DA-76            | Town House 4b — Level 1 Plan                                                                |
| A-DA-29            | Town House 2 - Shadow Studies                                                                                                                                                                                                                                                                                                                                                                                                                                                                                                                                                                                                                                                                                                                                                                                                                                                                                                                                                                                                                                                                                                                                                                                                                                                                                                                                                                                                                                                                                                                                                                                                                                                                                                                                                                                                                                                                                                                                                                                                                                                                                                  | A-DA-77            | Town House 4b - Roof Plan                                                                   |
| A-DA-30            | Town House 2 - Vehicle Turning Circles                                                                                                                                                                                                                                                                                                                                                                                                                                                                                                                                                                                                                                                                                                                                                                                                                                                                                                                                                                                                                                                                                                                                                                                                                                                                                                                                                                                                                                                                                                                                                                                                                                                                                                                                                                                                                                                                                                                                                                                                                                                                                         | A-DA-78            | Town House 4b - Northern & Eastern Elevation                                                |
|                    | ,                                                                                                                                                                                                                                                                                                                                                                                                                                                                                                                                                                                                                                                                                                                                                                                                                                                                                                                                                                                                                                                                                                                                                                                                                                                                                                                                                                                                                                                                                                                                                                                                                                                                                                                                                                                                                                                                                                                                                                                                                                                                                                                              | A-DA-79            | Town House 4b - Southern & Western Elevation                                                |
| A-DA-31            | Town House 3a - Artists Illustration                                                                                                                                                                                                                                                                                                                                                                                                                                                                                                                                                                                                                                                                                                                                                                                                                                                                                                                                                                                                                                                                                                                                                                                                                                                                                                                                                                                                                                                                                                                                                                                                                                                                                                                                                                                                                                                                                                                                                                                                                                                                                           | A-DA-80            | Town House 4b - Private Open Space                                                          |
| A-DA-32            | Town House 3a - Level 1 Plan                                                                                                                                                                                                                                                                                                                                                                                                                                                                                                                                                                                                                                                                                                                                                                                                                                                                                                                                                                                                                                                                                                                                                                                                                                                                                                                                                                                                                                                                                                                                                                                                                                                                                                                                                                                                                                                                                                                                                                                                                                                                                                   | A-DA-81            | Town House 4b - Shadow Studies                                                              |
| A-DA-33            | Town House 3a - Level 2 Plan                                                                                                                                                                                                                                                                                                                                                                                                                                                                                                                                                                                                                                                                                                                                                                                                                                                                                                                                                                                                                                                                                                                                                                                                                                                                                                                                                                                                                                                                                                                                                                                                                                                                                                                                                                                                                                                                                                                                                                                                                                                                                                   | A-DA-82            | Town House 4b — Vehicle Turning Circles                                                     |
| A-DA-34            | Town House 3a - Roof Plan                                                                                                                                                                                                                                                                                                                                                                                                                                                                                                                                                                                                                                                                                                                                                                                                                                                                                                                                                                                                                                                                                                                                                                                                                                                                                                                                                                                                                                                                                                                                                                                                                                                                                                                                                                                                                                                                                                                                                                                                                                                                                                      | A DA-02            | Town House to Venicle fulfilling Circles                                                    |
|                    |                                                                                                                                                                                                                                                                                                                                                                                                                                                                                                                                                                                                                                                                                                                                                                                                                                                                                                                                                                                                                                                                                                                                                                                                                                                                                                                                                                                                                                                                                                                                                                                                                                                                                                                                                                                                                                                                                                                                                                                                                                                                                                                                | A DA 07            | Continued Floretine ARD Line of City                                                        |
| A-DA-35            | Town House 3a — Northern & Eastern Elevations                                                                                                                                                                                                                                                                                                                                                                                                                                                                                                                                                                                                                                                                                                                                                                                                                                                                                                                                                                                                                                                                                                                                                                                                                                                                                                                                                                                                                                                                                                                                                                                                                                                                                                                                                                                                                                                                                                                                                                                                                                                                                  | A-DA-83            | Sectional Elevation A&B — Line of Sight                                                     |
| A-DA-36            | Town House 3a — Southern & Western Elevations                                                                                                                                                                                                                                                                                                                                                                                                                                                                                                                                                                                                                                                                                                                                                                                                                                                                                                                                                                                                                                                                                                                                                                                                                                                                                                                                                                                                                                                                                                                                                                                                                                                                                                                                                                                                                                                                                                                                                                                                                                                                                  | A-DA-84            | Sectional Elevation C&D — Line of Sight                                                     |
| A-DA-37            | Town House 3a — Private Open Space                                                                                                                                                                                                                                                                                                                                                                                                                                                                                                                                                                                                                                                                                                                                                                                                                                                                                                                                                                                                                                                                                                                                                                                                                                                                                                                                                                                                                                                                                                                                                                                                                                                                                                                                                                                                                                                                                                                                                                                                                                                                                             | A-DA-85            | Sectional Elevation E&F — Line of Sight                                                     |
| A-DA-38            | Town House 3a — Shadow Studies                                                                                                                                                                                                                                                                                                                                                                                                                                                                                                                                                                                                                                                                                                                                                                                                                                                                                                                                                                                                                                                                                                                                                                                                                                                                                                                                                                                                                                                                                                                                                                                                                                                                                                                                                                                                                                                                                                                                                                                                                                                                                                 |                    |                                                                                             |
| A-DA-39            | Town House 3a — Vehicle Turning Circles                                                                                                                                                                                                                                                                                                                                                                                                                                                                                                                                                                                                                                                                                                                                                                                                                                                                                                                                                                                                                                                                                                                                                                                                                                                                                                                                                                                                                                                                                                                                                                                                                                                                                                                                                                                                                                                                                                                                                                                                                                                                                        |                    |                                                                                             |
| A-DA-40            | Town House 3b - Artists Illustration                                                                                                                                                                                                                                                                                                                                                                                                                                                                                                                                                                                                                                                                                                                                                                                                                                                                                                                                                                                                                                                                                                                                                                                                                                                                                                                                                                                                                                                                                                                                                                                                                                                                                                                                                                                                                                                                                                                                                                                                                                                                                           |                    |                                                                                             |
| A-DA-41            | Town House 3b - Level 1 Plan                                                                                                                                                                                                                                                                                                                                                                                                                                                                                                                                                                                                                                                                                                                                                                                                                                                                                                                                                                                                                                                                                                                                                                                                                                                                                                                                                                                                                                                                                                                                                                                                                                                                                                                                                                                                                                                                                                                                                                                                                                                                                                   |                    |                                                                                             |
| A-DA-42            | Town House 3b - Level 2 Plan                                                                                                                                                                                                                                                                                                                                                                                                                                                                                                                                                                                                                                                                                                                                                                                                                                                                                                                                                                                                                                                                                                                                                                                                                                                                                                                                                                                                                                                                                                                                                                                                                                                                                                                                                                                                                                                                                                                                                                                                                                                                                                   |                    |                                                                                             |
| A-DA-43            | Town House 3b - Roof Plan                                                                                                                                                                                                                                                                                                                                                                                                                                                                                                                                                                                                                                                                                                                                                                                                                                                                                                                                                                                                                                                                                                                                                                                                                                                                                                                                                                                                                                                                                                                                                                                                                                                                                                                                                                                                                                                                                                                                                                                                                                                                                                      |                    |                                                                                             |
| A-DA-44            | Town House 3b - Northern & Eastern Elevations                                                                                                                                                                                                                                                                                                                                                                                                                                                                                                                                                                                                                                                                                                                                                                                                                                                                                                                                                                                                                                                                                                                                                                                                                                                                                                                                                                                                                                                                                                                                                                                                                                                                                                                                                                                                                                                                                                                                                                                                                                                                                  |                    |                                                                                             |
| A-DA-45            |                                                                                                                                                                                                                                                                                                                                                                                                                                                                                                                                                                                                                                                                                                                                                                                                                                                                                                                                                                                                                                                                                                                                                                                                                                                                                                                                                                                                                                                                                                                                                                                                                                                                                                                                                                                                                                                                                                                                                                                                                                                                                                                                |                    |                                                                                             |
|                    | Town House 3b — Southern & Western Elevations                                                                                                                                                                                                                                                                                                                                                                                                                                                                                                                                                                                                                                                                                                                                                                                                                                                                                                                                                                                                                                                                                                                                                                                                                                                                                                                                                                                                                                                                                                                                                                                                                                                                                                                                                                                                                                                                                                                                                                                                                                                                                  |                    |                                                                                             |
| A-DA-46            | Town House 3b - Private Open Space                                                                                                                                                                                                                                                                                                                                                                                                                                                                                                                                                                                                                                                                                                                                                                                                                                                                                                                                                                                                                                                                                                                                                                                                                                                                                                                                                                                                                                                                                                                                                                                                                                                                                                                                                                                                                                                                                                                                                                                                                                                                                             |                    |                                                                                             |
| A-DA-47<br>A-DA-48 | Town House 3b — Shadow Studies                                                                                                                                                                                                                                                                                                                                                                                                                                                                                                                                                                                                                                                                                                                                                                                                                                                                                                                                                                                                                                                                                                                                                                                                                                                                                                                                                                                                                                                                                                                                                                                                                                                                                                                                                                                                                                                                                                                                                                                                                                                                                                 |                    |                                                                                             |
|                    | Town House 3b - Vehicle Turning Circles                                                                                                                                                                                                                                                                                                                                                                                                                                                                                                                                                                                                                                                                                                                                                                                                                                                                                                                                                                                                                                                                                                                                                                                                                                                                                                                                                                                                                                                                                                                                                                                                                                                                                                                                                                                                                                                                                                                                                                                                                                                                                        |                    |                                                                                             |