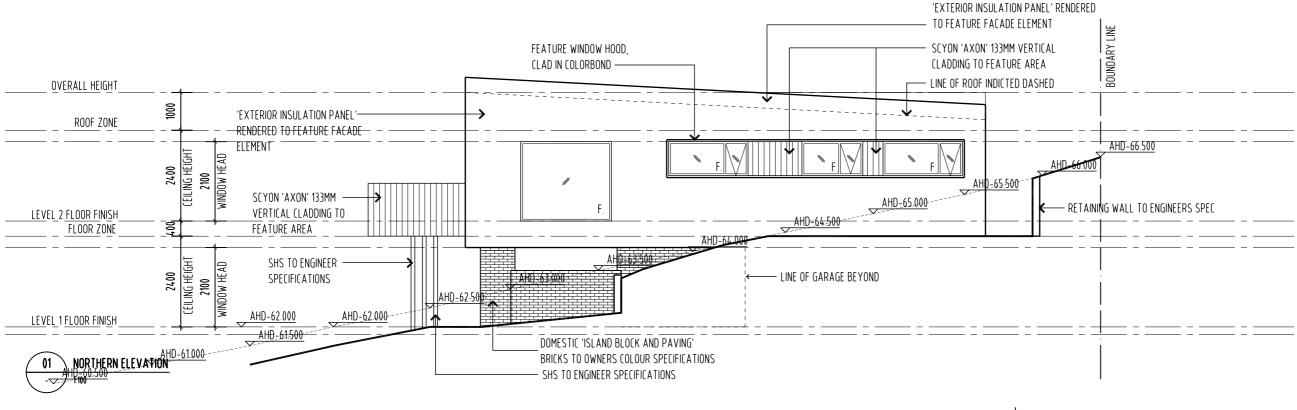

N FROM EXTERNAL STUD FRAME WORK



NOTE: THESE DRAWINGS ARE FOR DEVELOPMENT APPLICATION



PO BOX 147, LAUNCESTON, TASMANIA 7250 Ph: 0417541646

DIMENSIONS ARE SUBJECT TO SITE MEASUREMENT & VERIFICATION DO
NOT SCALE OFF THIS DRAWING
ALL DESIGNS ARE COPYRIGHT AND REMAIN PROPERTY OF HONED ARCHITECTURE + DESIGN.

PROJECT NAME:

RESIDENTIAL DEVELOPMENT 25 DUKE STREET WEST LAUNCESTON

DRAWING TITLE:

TOWN HOUSE 3D ROOF PLAN

| DRAWN:     | MB                 |   |
|------------|--------------------|---|
| CHECKED:   | MB                 |   |
| SCALE:     | 1:100 @ A3         |   |
| DATE:      | NOVEMBER_2015      |   |
| PROJECT NO | <sup>O.</sup> 1508 |   |
| DRAWING N  | o.<br>A-DA-61      | А |

ARCHITECTS \* INTERIORS \* LANDSCAPE \* PLANNING

A 23/11/15 DEVELOPMENT APPLICATION

BYCHECK











- ALL WINDOW DIMENSIONS TO ALUMINIUM TO BE CONFIRMED ON SITE
- ALL GLAZING TO COMPLY WITH BCA 3.6 AND AS1288 & AS2047 - ALL WET AREAS TO COMPLY WITH BCA 3.8.1 AND AS3740
- ALL TIMBER FRAMING TO COMPLY WITH BCA 3.4.3 AND AS1684
- ALL WINDOW LOCATION DIMENSIONS TAKEN FROM EXTERNAL STUD



NOTE: THESE DRAWINGS ARE FOR DEVELOPMENT APPLICATION



PO BOX 147, LAUNCESTON, TASMANIA 7250 Ph: 0417541646

DIMENSIONS ARE SUBJECT TO SITE MEASUREMENT & VERIFICATION DO NOT SCALE OFF THIS DRAWING ALL DESIGNS ARE COPYRIGHT AND REMAIN PROPERTY OF HONED ARCHITECTURE + DESIGN.

PROJECT NAME:

RESIDENTIAL DEVELOPMENT 25 DUKE STREET WEST LAUNCESTON

DRAWING TITLE:

TOWN HOUSE 3D ELEVATIONS SHEET 1

| DRAWN:         | MB                   |            |
|----------------|----------------------|--------