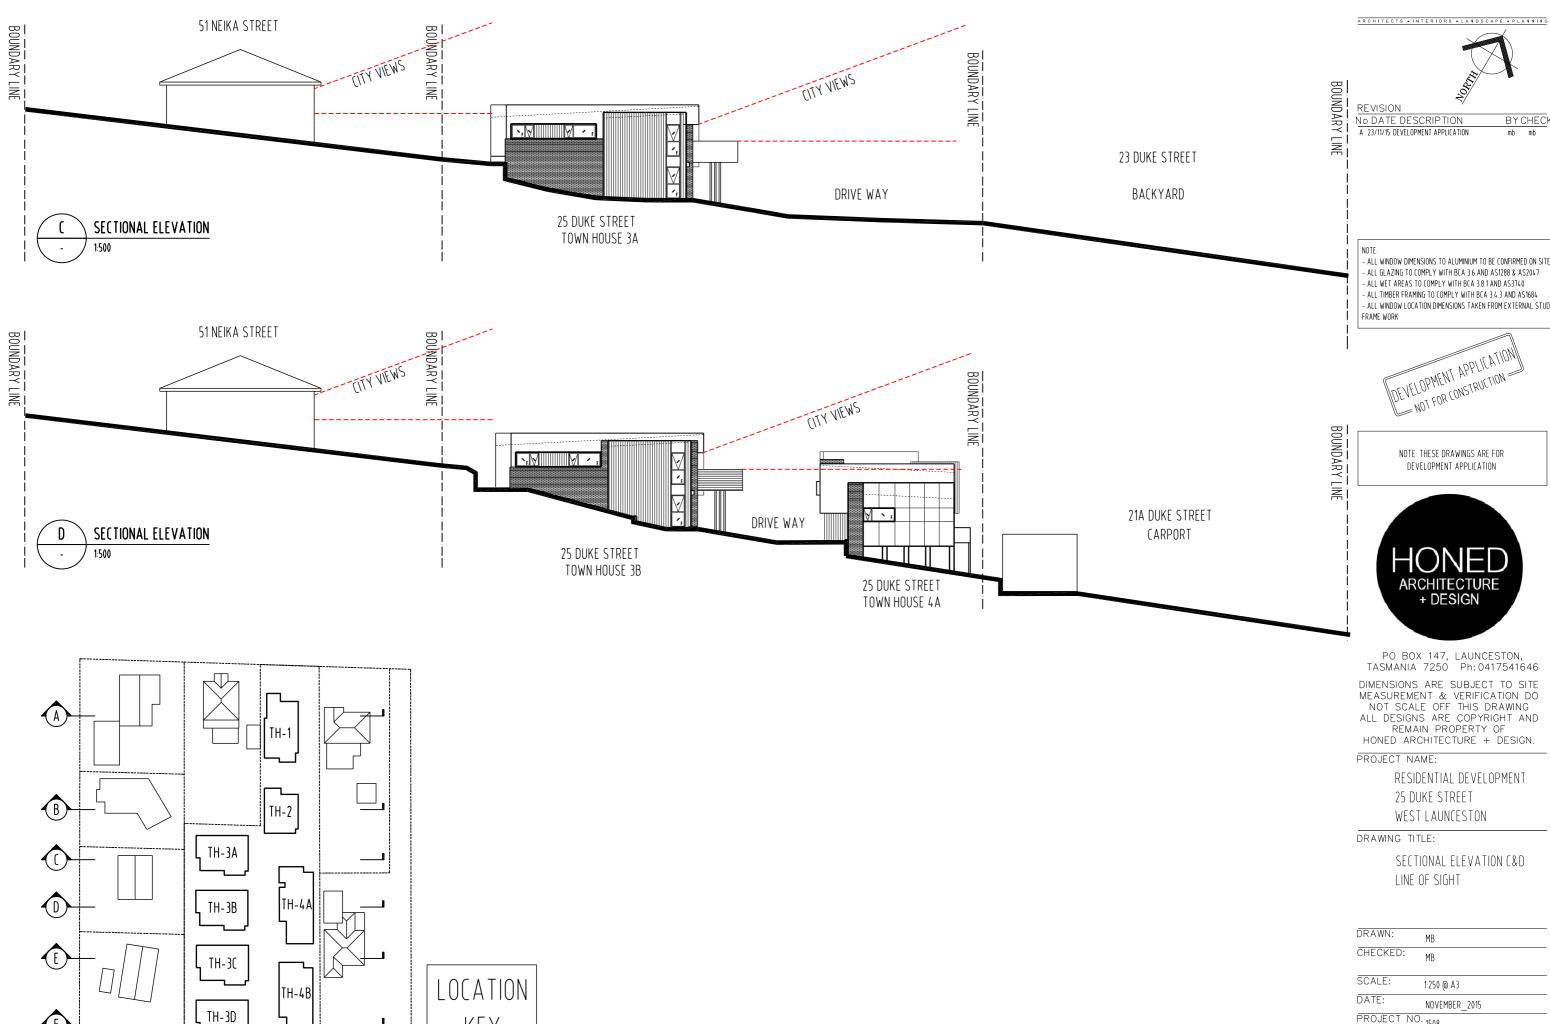

NOTE: THESE DRAWINGS ARE FOR DEVELOPMENT APPLICATION

PO BOX 147, LAUNCESTON, TASMANIA 7250 Ph: 0417541646

DIMENSIONS ARE SUBJECT TO SITE MEASUREMENT & VERIFICATION DO NOT SCALE OFF THIS DRAWING ALL DESIGNS ARE COPYRIGHT AND REMAIN PROPERTY OF HONED ARCHITECTURE + DESIGN.