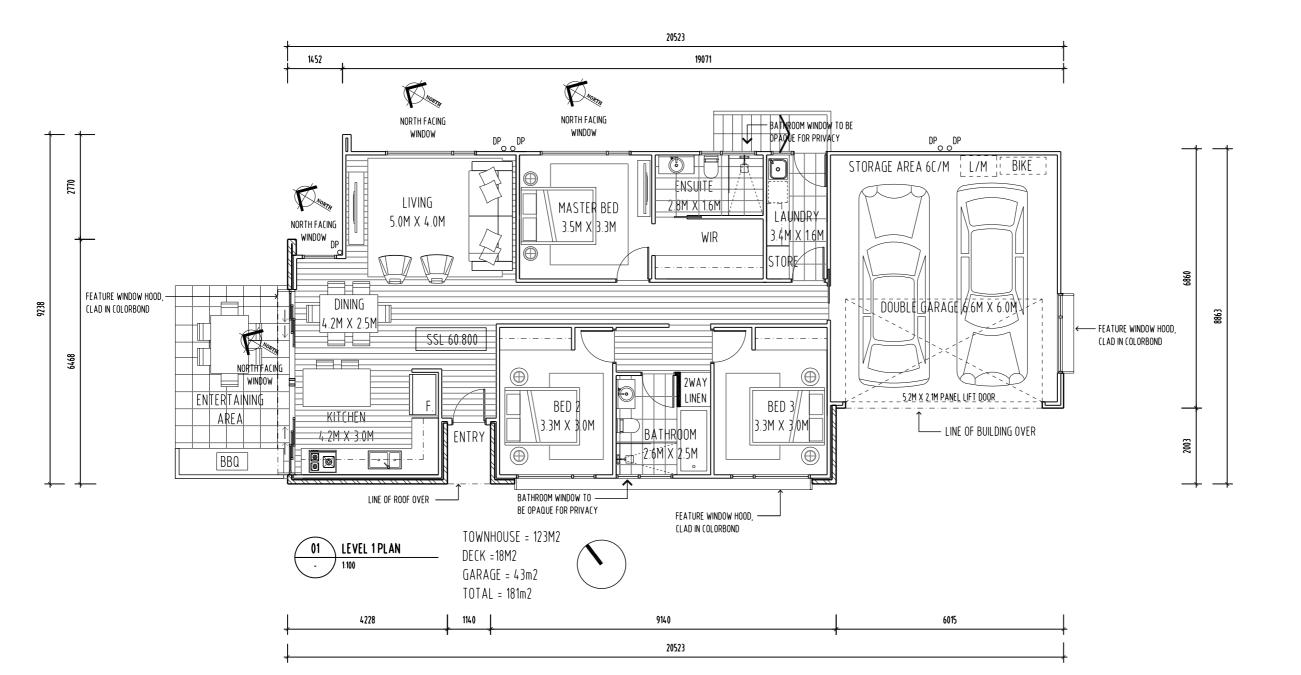

## PROPOSED DEVELOPMENT APPLICATION (25 DUKE STREET) WEST LAUNCESTON, TAŚMANIA

| DRAWING No.        | DRAWING TITLE                                                                                                                                                                                                                                                                                                                                                                                                                                                                                                                                                                                                                                                                                                                                                                                                                                                                                                                                                                                                                                                                                                                                                                                                                                                                                                                                                                                                                                                                                                                                                                                                                                                                                                                                                                                                                                                                                                                                                                                                                                                                                                                  | DRAWING No.        | DRAWING TITLE                                                                               |
|--------------------|--------------------------------------------------------------------------------------------------------------------------------------------------------------------------------------------------------------------------------------------------------------------------------------------------------------------------------------------------------------------------------------------------------------------------------------------------------------------------------------------------------------------------------------------------------------------------------------------------------------------------------------------------------------------------------------------------------------------------------------------------------------------------------------------------------------------------------------------------------------------------------------------------------------------------------------------------------------------------------------------------------------------------------------------------------------------------------------------------------------------------------------------------------------------------------------------------------------------------------------------------------------------------------------------------------------------------------------------------------------------------------------------------------------------------------------------------------------------------------------------------------------------------------------------------------------------------------------------------------------------------------------------------------------------------------------------------------------------------------------------------------------------------------------------------------------------------------------------------------------------------------------------------------------------------------------------------------------------------------------------------------------------------------------------------------------------------------------------------------------------------------|--------------------|---------------------------------------------------------------------------------------------|
| A-DA-01            | Cover Sheet                                                                                                                                                                                                                                                                                                                                                                                                                                                                                                                                                                                                                                                                                                                                                                                                                                                                                                                                                                                                                                                                                                                                                                                                                                                                                                                                                                                                                                                                                                                                                                                                                                                                                                                                                                                                                                                                                                                                                                                                                                                                                                                    | A-DA-49            | Town House 3c - Artists Illustration                                                        |
| A-DA-02            | Development Summary                                                                                                                                                                                                                                                                                                                                                                                                                                                                                                                                                                                                                                                                                                                                                                                                                                                                                                                                                                                                                                                                                                                                                                                                                                                                                                                                                                                                                                                                                                                                                                                                                                                                                                                                                                                                                                                                                                                                                                                                                                                                                                            | A-DA-50            | Town House 3c - Level 1 Plan                                                                |
| A-DA-03            | Site Survey                                                                                                                                                                                                                                                                                                                                                                                                                                                                                                                                                                                                                                                                                                                                                                                                                                                                                                                                                                                                                                                                                                                                                                                                                                                                                                                                                                                                                                                                                                                                                                                                                                                                                                                                                                                                                                                                                                                                                                                                                                                                                                                    | A-DA-51            | Town House 3c - Level 2 Plan                                                                |
| A-DA-04            | Site Plan                                                                                                                                                                                                                                                                                                                                                                                                                                                                                                                                                                                                                                                                                                                                                                                                                                                                                                                                                                                                                                                                                                                                                                                                                                                                                                                                                                                                                                                                                                                                                                                                                                                                                                                                                                                                                                                                                                                                                                                                                                                                                                                      | A-DA-52            | Town House 3c - Roof Plan                                                                   |
| A-DA-05            | Site Plan - Sheet 1                                                                                                                                                                                                                                                                                                                                                                                                                                                                                                                                                                                                                                                                                                                                                                                                                                                                                                                                                                                                                                                                                                                                                                                                                                                                                                                                                                                                                                                                                                                                                                                                                                                                                                                                                                                                                                                                                                                                                                                                                                                                                                            | A-DA-53            | Town House 3c - Northern & Eastern Elevations                                               |
| A-DA-06            | Site Plan - Sheet 2                                                                                                                                                                                                                                                                                                                                                                                                                                                                                                                                                                                                                                                                                                                                                                                                                                                                                                                                                                                                                                                                                                                                                                                                                                                                                                                                                                                                                                                                                                                                                                                                                                                                                                                                                                                                                                                                                                                                                                                                                                                                                                            | A-DA-53            | Town House 3c — Northern & Edstern Elevations  Town House 3c — Southern & Western Elevation |
|                    |                                                                                                                                                                                                                                                                                                                                                                                                                                                                                                                                                                                                                                                                                                                                                                                                                                                                                                                                                                                                                                                                                                                                                                                                                                                                                                                                                                                                                                                                                                                                                                                                                                                                                                                                                                                                                                                                                                                                                                                                                                                                                                                                |                    |                                                                                             |
| A-DA-07            | Landscape Plan - Sheet 1                                                                                                                                                                                                                                                                                                                                                                                                                                                                                                                                                                                                                                                                                                                                                                                                                                                                                                                                                                                                                                                                                                                                                                                                                                                                                                                                                                                                                                                                                                                                                                                                                                                                                                                                                                                                                                                                                                                                                                                                                                                                                                       | A-DA-55            | Town House 3c - Private Open Space                                                          |
| A-DA-08            | Landscape Plan - Sheet 2                                                                                                                                                                                                                                                                                                                                                                                                                                                                                                                                                                                                                                                                                                                                                                                                                                                                                                                                                                                                                                                                                                                                                                                                                                                                                                                                                                                                                                                                                                                                                                                                                                                                                                                                                                                                                                                                                                                                                                                                                                                                                                       | A-DA-56            | Town House 3c - Shadow Studies                                                              |
| A-DA-09            | Existing House — Demolition Plan                                                                                                                                                                                                                                                                                                                                                                                                                                                                                                                                                                                                                                                                                                                                                                                                                                                                                                                                                                                                                                                                                                                                                                                                                                                                                                                                                                                                                                                                                                                                                                                                                                                                                                                                                                                                                                                                                                                                                                                                                                                                                               | A-DA-57            | Town House 3c — Vehicle Turning Circles                                                     |
| A-DA-10            | Strata Title Plan — Sheet 1                                                                                                                                                                                                                                                                                                                                                                                                                                                                                                                                                                                                                                                                                                                                                                                                                                                                                                                                                                                                                                                                                                                                                                                                                                                                                                                                                                                                                                                                                                                                                                                                                                                                                                                                                                                                                                                                                                                                                                                                                                                                                                    |                    |                                                                                             |
| A-DA-11            | Strata Title Plan - Sheet 2                                                                                                                                                                                                                                                                                                                                                                                                                                                                                                                                                                                                                                                                                                                                                                                                                                                                                                                                                                                                                                                                                                                                                                                                                                                                                                                                                                                                                                                                                                                                                                                                                                                                                                                                                                                                                                                                                                                                                                                                                                                                                                    | A-DA-58            | Town House 3d — Artists Illustration                                                        |
|                    |                                                                                                                                                                                                                                                                                                                                                                                                                                                                                                                                                                                                                                                                                                                                                                                                                                                                                                                                                                                                                                                                                                                                                                                                                                                                                                                                                                                                                                                                                                                                                                                                                                                                                                                                                                                                                                                                                                                                                                                                                                                                                                                                | A-DA-59            | Town House 3d - Level 1 Plan                                                                |
|                    |                                                                                                                                                                                                                                                                                                                                                                                                                                                                                                                                                                                                                                                                                                                                                                                                                                                                                                                                                                                                                                                                                                                                                                                                                                                                                                                                                                                                                                                                                                                                                                                                                                                                                                                                                                                                                                                                                                                                                                                                                                                                                                                                | A-DA-60            | Town House 3d - Level 2 Plan                                                                |
| A-DA-12            | Town House 1 - Artists Illustration                                                                                                                                                                                                                                                                                                                                                                                                                                                                                                                                                                                                                                                                                                                                                                                                                                                                                                                                                                                                                                                                                                                                                                                                                                                                                                                                                                                                                                                                                                                                                                                                                                                                                                                                                                                                                                                                                                                                                                                                                                                                                            | A-DA-61            | Town House 3d - Roof Plan                                                                   |
| A-DA-13            | Town House 1 - Level 1 Plan                                                                                                                                                                                                                                                                                                                                                                                                                                                                                                                                                                                                                                                                                                                                                                                                                                                                                                                                                                                                                                                                                                                                                                                                                                                                                                                                                                                                                                                                                                                                                                                                                                                                                                                                                                                                                                                                                                                                                                                                                                                                                                    | A-DA-62            | Town House 3d — Northern & Eastern Elevation                                                |
| A-DA-14            | Town House 1 - Level 2 Plan                                                                                                                                                                                                                                                                                                                                                                                                                                                                                                                                                                                                                                                                                                                                                                                                                                                                                                                                                                                                                                                                                                                                                                                                                                                                                                                                                                                                                                                                                                                                                                                                                                                                                                                                                                                                                                                                                                                                                                                                                                                                                                    | A-DA-63            | Town House 3d — Southern & Western Elevation                                                |
|                    |                                                                                                                                                                                                                                                                                                                                                                                                                                                                                                                                                                                                                                                                                                                                                                                                                                                                                                                                                                                                                                                                                                                                                                                                                                                                                                                                                                                                                                                                                                                                                                                                                                                                                                                                                                                                                                                                                                                                                                                                                                                                                                                                |                    |                                                                                             |
| A-DA-15            | Town House 1 - Roof Plan                                                                                                                                                                                                                                                                                                                                                                                                                                                                                                                                                                                                                                                                                                                                                                                                                                                                                                                                                                                                                                                                                                                                                                                                                                                                                                                                                                                                                                                                                                                                                                                                                                                                                                                                                                                                                                                                                                                                                                                                                                                                                                       | A-DA-64            | Town House 3d - Private Open Space                                                          |
| A-DA-16            | Town House 1 - Northern & Eastern Elevations                                                                                                                                                                                                                                                                                                                                                                                                                                                                                                                                                                                                                                                                                                                                                                                                                                                                                                                                                                                                                                                                                                                                                                                                                                                                                                                                                                                                                                                                                                                                                                                                                                                                                                                                                                                                                                                                                                                                                                                                                                                                                   | A-DA-65            | Town House 3d - Shadow Studies                                                              |
| A-DA-17            | Town House 1 - Southern & Western Elevations                                                                                                                                                                                                                                                                                                                                                                                                                                                                                                                                                                                                                                                                                                                                                                                                                                                                                                                                                                                                                                                                                                                                                                                                                                                                                                                                                                                                                                                                                                                                                                                                                                                                                                                                                                                                                                                                                                                                                                                                                                                                                   | A-DA-66            | Town House 3d — Vehicle Turning Circles                                                     |
| A-DA-18            | Town House 1 — Private Open Space                                                                                                                                                                                                                                                                                                                                                                                                                                                                                                                                                                                                                                                                                                                                                                                                                                                                                                                                                                                                                                                                                                                                                                                                                                                                                                                                                                                                                                                                                                                                                                                                                                                                                                                                                                                                                                                                                                                                                                                                                                                                                              |                    |                                                                                             |
| A-DA-19            | Town House 1 - Shadow Studies                                                                                                                                                                                                                                                                                                                                                                                                                                                                                                                                                                                                                                                                                                                                                                                                                                                                                                                                                                                                                                                                                                                                                                                                                                                                                                                                                                                                                                                                                                                                                                                                                                                                                                                                                                                                                                                                                                                                                                                                                                                                                                  | A-DA-67            | Town House 4a — Artists Illustration                                                        |
| A-DA-20            | Town House 1 - Vehicle Turning Circles                                                                                                                                                                                                                                                                                                                                                                                                                                                                                                                                                                                                                                                                                                                                                                                                                                                                                                                                                                                                                                                                                                                                                                                                                                                                                                                                                                                                                                                                                                                                                                                                                                                                                                                                                                                                                                                                                                                                                                                                                                                                                         | A-DA-68            | Town House 4a - Level 1 Plan                                                                |
|                    | , and the second | A-DA-69            | Town House 4a - Roof Plan                                                                   |
| A-DA-21            | Town House 2 - Artists Illustration                                                                                                                                                                                                                                                                                                                                                                                                                                                                                                                                                                                                                                                                                                                                                                                                                                                                                                                                                                                                                                                                                                                                                                                                                                                                                                                                                                                                                                                                                                                                                                                                                                                                                                                                                                                                                                                                                                                                                                                                                                                                                            | A-DA-70            | Town House 4a - Northern & Eastern Elevation                                                |
| A-DA-22            | Town House 2 - Level 1 Plan                                                                                                                                                                                                                                                                                                                                                                                                                                                                                                                                                                                                                                                                                                                                                                                                                                                                                                                                                                                                                                                                                                                                                                                                                                                                                                                                                                                                                                                                                                                                                                                                                                                                                                                                                                                                                                                                                                                                                                                                                                                                                                    | A-DA-71            | Town House 4a — Southern & Western Elevation                                                |
| A-DA-23            | Town House 2 - Level 2 Plan                                                                                                                                                                                                                                                                                                                                                                                                                                                                                                                                                                                                                                                                                                                                                                                                                                                                                                                                                                                                                                                                                                                                                                                                                                                                                                                                                                                                                                                                                                                                                                                                                                                                                                                                                                                                                                                                                                                                                                                                                                                                                                    | A-DA-72            | Town House 4a - Private Open Space                                                          |
| A-DA-24            | Town House 2 - Level 3 Plan                                                                                                                                                                                                                                                                                                                                                                                                                                                                                                                                                                                                                                                                                                                                                                                                                                                                                                                                                                                                                                                                                                                                                                                                                                                                                                                                                                                                                                                                                                                                                                                                                                                                                                                                                                                                                                                                                                                                                                                                                                                                                                    | A-DA-72<br>A-DA-73 | Town House 4a — Shadow Studies                                                              |
|                    |                                                                                                                                                                                                                                                                                                                                                                                                                                                                                                                                                                                                                                                                                                                                                                                                                                                                                                                                                                                                                                                                                                                                                                                                                                                                                                                                                                                                                                                                                                                                                                                                                                                                                                                                                                                                                                                                                                                                                                                                                                                                                                                                | A-DA-74            |                                                                                             |
| A-DA-25            | Town House 2 - Roof Plan                                                                                                                                                                                                                                                                                                                                                                                                                                                                                                                                                                                                                                                                                                                                                                                                                                                                                                                                                                                                                                                                                                                                                                                                                                                                                                                                                                                                                                                                                                                                                                                                                                                                                                                                                                                                                                                                                                                                                                                                                                                                                                       | A-DA-74            | Town House 4a — Vehicle Turning Circles                                                     |
| A-DA-26            | Town House 2 - Northern & Eastern Elevations                                                                                                                                                                                                                                                                                                                                                                                                                                                                                                                                                                                                                                                                                                                                                                                                                                                                                                                                                                                                                                                                                                                                                                                                                                                                                                                                                                                                                                                                                                                                                                                                                                                                                                                                                                                                                                                                                                                                                                                                                                                                                   |                    |                                                                                             |
| A-DA-27            | Town House 2 — Southern & Western Elevations                                                                                                                                                                                                                                                                                                                                                                                                                                                                                                                                                                                                                                                                                                                                                                                                                                                                                                                                                                                                                                                                                                                                                                                                                                                                                                                                                                                                                                                                                                                                                                                                                                                                                                                                                                                                                                                                                                                                                                                                                                                                                   | A-DA-75            | Town House 4b — Artists Illustration                                                        |
| A-DA-28            | Town House 2 - Private Open Space                                                                                                                                                                                                                                                                                                                                                                                                                                                                                                                                                                                                                                                                                                                                                                                                                                                                                                                                                                                                                                                                                                                                                                                                                                                                                                                                                                                                                                                                                                                                                                                                                                                                                                                                                                                                                                                                                                                                                                                                                                                                                              | A-DA-76            | Town House 4b — Level 1 Plan                                                                |
| A-DA-29            | Town House 2 - Shadow Studies                                                                                                                                                                                                                                                                                                                                                                                                                                                                                                                                                                                                                                                                                                                                                                                                                                                                                                                                                                                                                                                                                                                                                                                                                                                                                                                                                                                                                                                                                                                                                                                                                                                                                                                                                                                                                                                                                                                                                                                                                                                                                                  | A-DA-77            | Town House 4b - Roof Plan                                                                   |
| A-DA-30            | Town House 2 - Vehicle Turning Circles                                                                                                                                                                                                                                                                                                                                                                                                                                                                                                                                                                                                                                                                                                                                                                                                                                                                                                                                                                                                                                                                                                                                                                                                                                                                                                                                                                                                                                                                                                                                                                                                                                                                                                                                                                                                                                                                                                                                                                                                                                                                                         | A-DA-78            | Town House 4b - Northern & Eastern Elevation                                                |
|                    | ,                                                                                                                                                                                                                                                                                                                                                                                                                                                                                                                                                                                                                                                                                                                                                                                                                                                                                                                                                                                                                                                                                                                                                                                                                                                                                                                                                                                                                                                                                                                                                                                                                                                                                                                                                                                                                                                                                                                                                                                                                                                                                                                              | A-DA-79            | Town House 4b - Southern & Western Elevation                                                |
| A-DA-31            | Town House 3a - Artists Illustration                                                                                                                                                                                                                                                                                                                                                                                                                                                                                                                                                                                                                                                                                                                                                                                                                                                                                                                                                                                                                                                                                                                                                                                                                                                                                                                                                                                                                                                                                                                                                                                                                                                                                                                                                                                                                                                                                                                                                                                                                                                                                           | A-DA-80            | Town House 4b - Private Open Space                                                          |
| A-DA-32            | Town House 3a - Level 1 Plan                                                                                                                                                                                                                                                                                                                                                                                                                                                                                                                                                                                                                                                                                                                                                                                                                                                                                                                                                                                                                                                                                                                                                                                                                                                                                                                                                                                                                                                                                                                                                                                                                                                                                                                                                                                                                                                                                                                                                                                                                                                                                                   | A-DA-81            | Town House 4b - Shadow Studies                                                              |
| A-DA-33            | Town House 3a - Level 2 Plan                                                                                                                                                                                                                                                                                                                                                                                                                                                                                                                                                                                                                                                                                                                                                                                                                                                                                                                                                                                                                                                                                                                                                                                                                                                                                                                                                                                                                                                                                                                                                                                                                                                                                                                                                                                                                                                                                                                                                                                                                                                                                                   | A-DA-82            | Town House 4b — Vehicle Turning Circles                                                     |
| A-DA-34            | Town House 3a - Roof Plan                                                                                                                                                                                                                                                                                                                                                                                                                                                                                                                                                                                                                                                                                                                                                                                                                                                                                                                                                                                                                                                                                                                                                                                                                                                                                                                                                                                                                                                                                                                                                                                                                                                                                                                                                                                                                                                                                                                                                                                                                                                                                                      | A DA-02            | Town House to Venicle fulfilling Circles                                                    |
|                    |                                                                                                                                                                                                                                                                                                                                                                                                                                                                                                                                                                                                                                                                                                                                                                                                                                                                                                                                                                                                                                                                                                                                                                                                                                                                                                                                                                                                                                                                                                                                                                                                                                                                                                                                                                                                                                                                                                                                                                                                                                                                                                                                | A DA 07            | Continued Floretine ARD Line of City                                                        |
| A-DA-35            | Town House 3a — Northern & Eastern Elevations                                                                                                                                                                                                                                                                                                                                                                                                                                                                                                                                                                                                                                                                                                                                                                                                                                                                                                                                                                                                                                                                                                                                                                                                                                                                                                                                                                                                                                                                                                                                                                                                                                                                                                                                                                                                                                                                                                                                                                                                                                                                                  | A-DA-83            | Sectional Elevation A&B — Line of Sight                                                     |
| A-DA-36            | Town House 3a — Southern & Western Elevations                                                                                                                                                                                                                                                                                                                                                                                                                                                                                                                                                                                                                                                                                                                                                                                                                                                                                                                                                                                                                                                                                                                                                                                                                                                                                                                                                                                                                                                                                                                                                                                                                                                                                                                                                                                                                                                                                                                                                                                                                                                                                  | A-DA-84            | Sectional Elevation C&D — Line of Sight                                                     |
| A-DA-37            | Town House 3a — Private Open Space                                                                                                                                                                                                                                                                                                                                                                                                                                                                                                                                                                                                                                                                                                                                                                                                                                                                                                                                                                                                                                                                                                                                                                                                                                                                                                                                                                                                                                                                                                                                                                                                                                                                                                                                                                                                                                                                                                                                                                                                                                                                                             | A-DA-85            | Sectional Elevation E&F — Line of Sight                                                     |
| A-DA-38            | Town House 3a — Shadow Studies                                                                                                                                                                                                                                                                                                                                                                                                                                                                                                                                                                                                                                                                                                                                                                                                                                                                                                                                                                                                                                                                                                                                                                                                                                                                                                                                                                                                                                                                                                                                                                                                                                                                                                                                                                                                                                                                                                                                                                                                                                                                                                 |                    |                                                                                             |
| A-DA-39            | Town House 3a — Vehicle Turning Circles                                                                                                                                                                                                                                                                                                                                                                                                                                                                                                                                                                                                                                                                                                                                                                                                                                                                                                                                                                                                                                                                                                                                                                                                                                                                                                                                                                                                                                                                                                                                                                                                                                                                                                                                                                                                                                                                                                                                                                                                                                                                                        |                    |                                                                                             |
| A-DA-40            | Town House 3b - Artists Illustration                                                                                                                                                                                                                                                                                                                                                                                                                                                                                                                                                                                                                                                                                                                                                                                                                                                                                                                                                                                                                                                                                                                                                                                                                                                                                                                                                                                                                                                                                                                                                                                                                                                                                                                                                                                                                                                                                                                                                                                                                                                                                           |                    |                                                                                             |
| A-DA-41            | Town House 3b - Level 1 Plan                                                                                                                                                                                                                                                                                                                                                                                                                                                                                                                                                                                                                                                                                                                                                                                                                                                                                                                                                                                                                                                                                                                                                                                                                                                                                                                                                                                                                                                                                                                                                                                                                                                                                                                                                                                                                                                                                                                                                                                                                                                                                                   |                    |                                                                                             |
| A-DA-42            | Town House 3b - Level 2 Plan                                                                                                                                                                                                                                                                                                                                                                                                                                                                                                                                                                                                                                                                                                                                                                                                                                                                                                                                                                                                                                                                                                                                                                                                                                                                                                                                                                                                                                                                                                                                                                                                                                                                                                                                                                                                                                                                                                                                                                                                                                                                                                   |                    |                                                                                             |
| A-DA-43            | Town House 3b - Roof Plan                                                                                                                                                                                                                                                                                                                                                                                                                                                                                                                                                                                                                                                                                                                                                                                                                                                                                                                                                                                                                                                                                                                                                                                                                                                                                                                                                                                                                                                                                                                                                                                                                                                                                                                                                                                                                                                                                                                                                                                                                                                                                                      |                    |                                                                                             |
| A-DA-44            | Town House 3b - Northern & Eastern Elevations                                                                                                                                                                                                                                                                                                                                                                                                                                                                                                                                                                                                                                                                                                                                                                                                                                                                                                                                                                                                                                                                                                                                                                                                                                                                                                                                                                                                                                                                                                                                                                                                                                                                                                                                                                                                                                                                                                                                                                                                                                                                                  |                    |                                                                                             |
| A-DA-45            |                                                                                                                                                                                                                                                                                                                                                                                                                                                                                                                                                                                                                                                                                                                                                                                                                                                                                                                                                                                                                                                                                                                                                                                                                                                                                                                                                                                                                                                                                                                                                                                                                                                                                                                                                                                                                                                                                                                                                                                                                                                                                                                                |                    |                                                                                             |
|                    | Town House 3b — Southern & Western Elevations                                                                                                                                                                                                                                                                                                                                                                                                                                                                                                                                                                                                                                                                                                                                                                                                                                                                                                                                                                                                                                                                                                                                                                                                                                                                                                                                                                                                                                                                                                                                                                                                                                                                                                                                                                                                                                                                                                                                                                                                                                                                                  |                    |                                                                                             |
| A-DA-46            | Town House 3b - Private Open Space                                                                                                                                                                                                                                                                                                                                                                                                                                                                                                                                                                                                                                                                                                                                                                                                                                                                                                                                                                                                                                                                                                                                                                                                                                                                                                                                                                                                                                                                                                                                                                                                                                                                                                                                                                                                                                                                                                                                                                                                                                                                                             |                    |                                                                                             |
| A-DA-47<br>A-DA-48 | Town House 3b — Shadow Studies                                                                                                                                                                                                                                                                                                                                                                                                                                                                                                                                                                                                                                                                                                                                                                                                                                                                                                                                                                                                                                                                                                                                                                                                                                                                                                                                                                                                                                                                                                                                                                                                                                                                                                                                                                                                                                                                                                                                                                                                                                                                                                 |                    |                                                                                             |
|                    | Town House 3b - Vehicle Turning Circles                                                                                                                                                                                                                                                                                                                                                                                                                                                                                                                                                                                                                                                                                                                                                                                                                                                                                                                                                                                                                                                                                                                                                                                                                                                                                                                                                                                                                                                                                                                                                                                                                                                                                                                                                                                                                                                                                                                                                                                                                                                                                        |                    |                                                                                             |