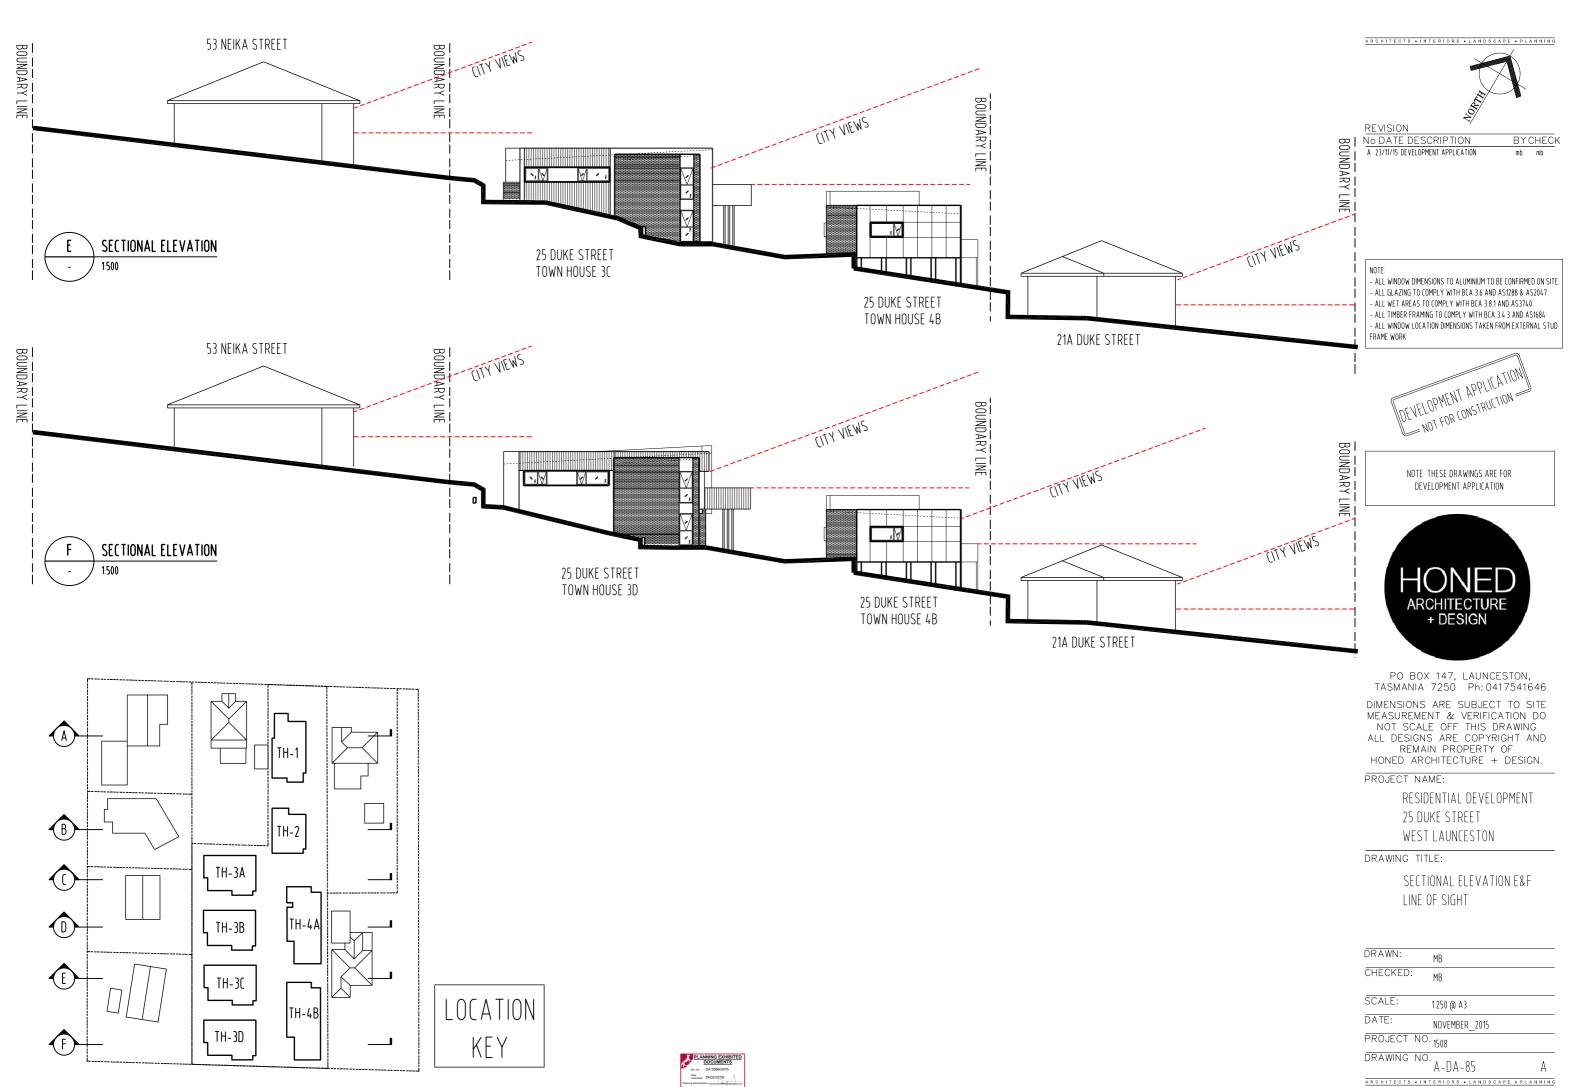

PROJECT NAME:

RESIDENTIAL DEVELOPMENT 25 DUKE STREET WEST LAUNCESTON

DRAWING TITLE:

TOWN HOUSE 3A ROOF PLAN

| DRAWN:            | MB                           |
|-------------------|------------------------------|
| CHECKED:          | MB                           |
| SCALE:            | 1:100 @ A3                   |
| DATE:             | NOVEMBER_2015                |
| PROJECT NO.       | 1508                         |
| DRAWING NO.       | A-DA-34 A                    |
| ARCHITECTS • IN T | ERIORS • LANDSCAPE • PLANNIN |