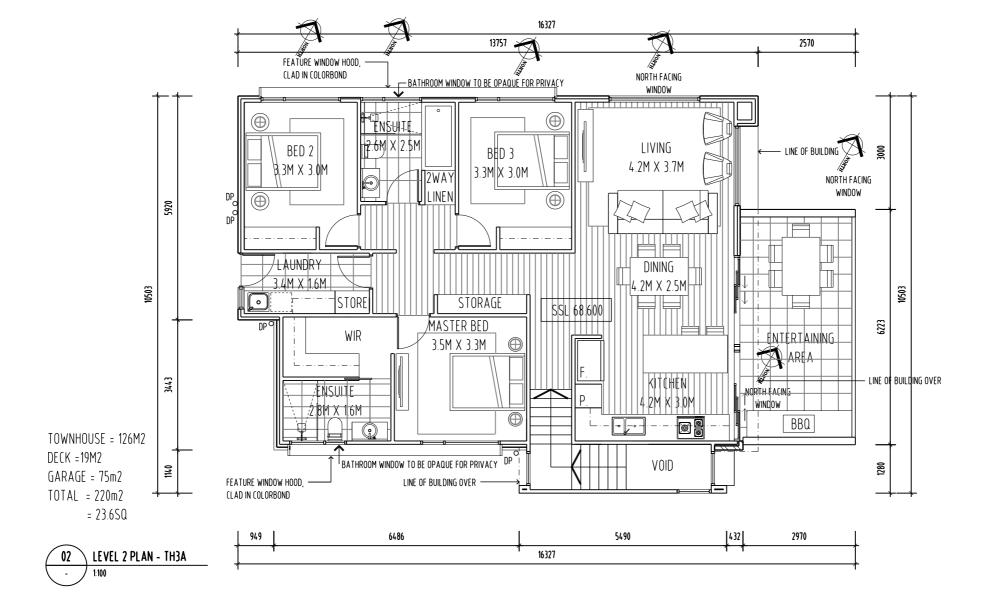

-----------------------------------------------------------------------------------------------|------------|---------------------|
| DATE: NOVEMBER_2015  PROJECT NO: 1508                                                         | CHECKED:   | MB                  |
| PROJECT NO. 1508                                                                              | SCALE:     | 1:100 @ A3          |
| DDAWING NO                                                                                    | DATE:      | NOVEMBER_2015       |
| Drawing no. A-DA-32 A                                                                         | PROJECT NO | <sup>O</sup> . 1508 |
|                                                                                               | DRAWING NO | O. A-DA-32          |











REVISION
No DATE DESCRIPTION

BYCHECK A 23/11/15 DEVELOPMENT APPLICATION

- ALL WINDOW DIMENSIONS TO ALUMINIUM TO BE CONFIRMED ON SITE - ALL GLAZING TO COMPLY WITH BCA 3.6 AND AS1288 & AS2047
- ALL WET AREAS TO COMPLY WITH BCA 3.8.1 AND AS3740
- ALL TIMBER FRAMING TO COMPLY WITH BCA 3.4.3 AND AS1684 - ALL WINDOW LOCATION DIMENSIONS TAKEN FROM EXTERNAL STUD FRAME WORK



NOTE: THESE DRAWINGS ARE FOR DEVELOPMENT APPLICATION



PO BOX 147, LAUNCESTON, TASMANIA 7250 Ph: 0417541646

DIMENSIONS ARE SUBJECT TO SITE MEASUREMENT & VERIFICATION DO NOT SCALE OFF THIS DRAWING ALL DESIGNS ARE COPYRIGHT AND REMAIN PROPERTY OF HONED ARCHITECTURE + DESIGN.

PROJECT NAME:

RESIDENTIAL DEVELOPMENT 25 DUKE STREET WEST LAUNCESTON

DRAWING TITLE:

TOWN HOUSE 3A LEVEL 2 PLAN

| DRAWN:           | MB