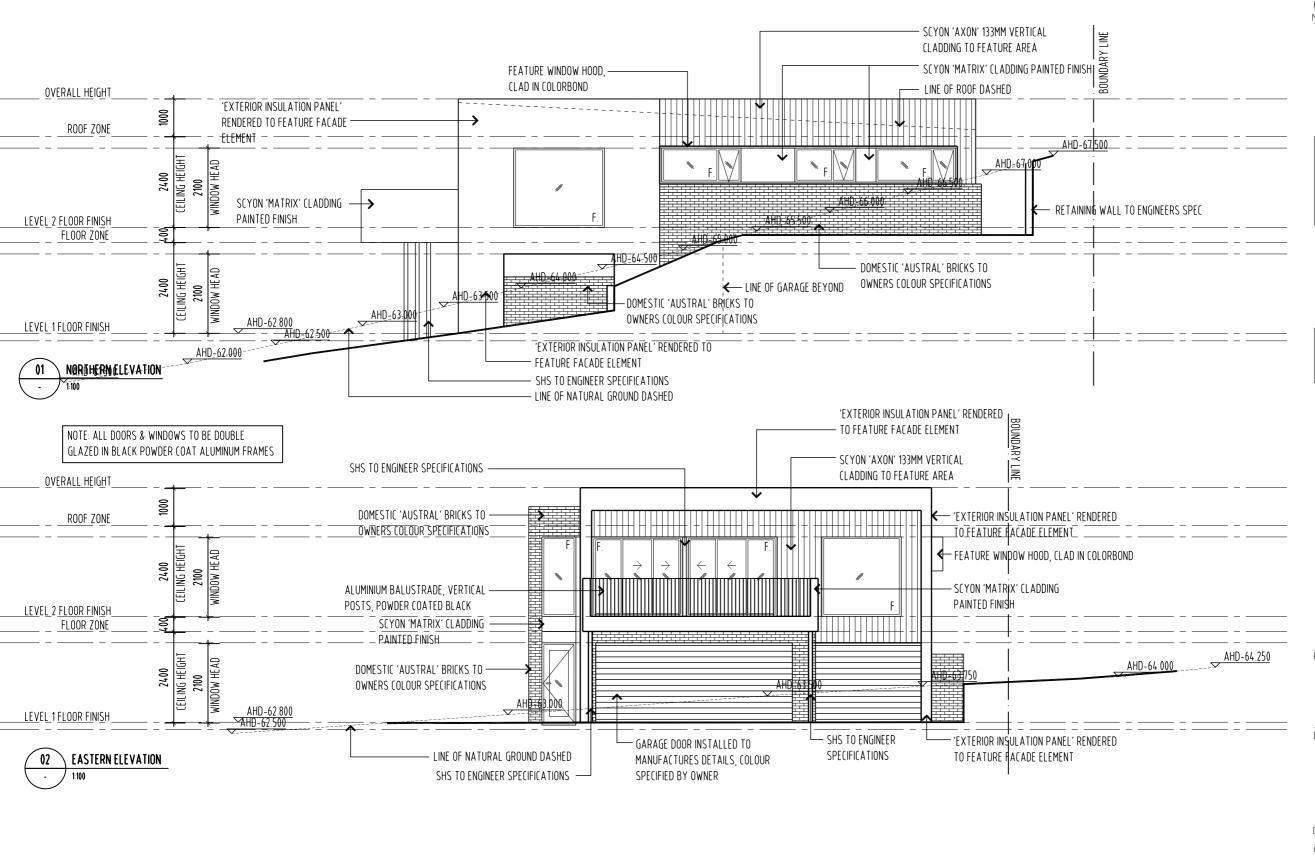

E FOR DEVELOPMENT APPLICATION



PO BOX 147, LAUNCESTON, TASMANIA 7250 Ph: 0417541646

DIMENSIONS ARE SUBJECT TO SITE MEASUREMENT & VERIFICATION DO NOT SCALE OFF THIS DRAWING ALL DESIGNS ARE COPYRIGHT AND REMAIN PROPERTY OF HONED ARCHITECTURE + DESIGN.

PROJECT NAME:

RESIDENTIAL DEVELOPMENT 25 DUKE STREET WEST LAUNCESTON

DRAWING TITLE:

TOWN HOUSE 3C ROOF PLAN

| DRAWN:          | MB                         |   |
|-----------------|----------------------------|---|
| CHECKED:        | MB                         |   |
| SCALE:          | 1:100 @ A3                 |   |
| DATE:           | NOVEMBER_2015              |   |
| PROJECT NO      | ). <sub>1508</sub>         |   |
| DRAWING NO      | A-DA-52                    | Α |
| ARCHITECTS • IN | TERIORS . LANDSCAPE . PLAN | N |

BYCHECK



REVISION No DATE DESCRIPTION

A 23/11/15 DEVELOPMENT APPLICATION

- ALL WINDOW DIMENSIONS TO ALUMINIUM TO BE CONFIRMED ON SITE

- ALL GLAZING TO COMPLY WITH BCA 3.6 AND AS1288 & AS2047 - ALL WET AREAS TO COMPLY WITH BCA 3.8.1 AND AS3740

- ALL TIMBER FRAMING TO COMPLY WITH BCA 3.4.3 AND AS1684

- ALL WINDOW LOCATION DIMENSIONS TAKEN FROM EXTERNAL STUD



NOTE: THESE DRAWINGS ARE FOR DEVELOPMENT APPLICATION



PO BOX 147, LAUNCESTON, TASMANIA 7250 Ph: 0417541646

DIMENSIONS ARE SUBJECT TO SITE MEASUREMENT & VERIFICATION DO NOT SCALE OFF THIS DRAWING ALL DESIGNS ARE COPYRIGHT AND REMAIN PROPERTY OF HONED ARCHITECTURE + DESIGN.

PROJECT NAME:

RESIDENTIAL DEVELOPMENT 25 DUKE STREET WEST LAUNCESTON

DRAWING TITLE:

TOWN HOUSE 3C ELEVATIONS SHEET 1

| DRAWN:       | MB