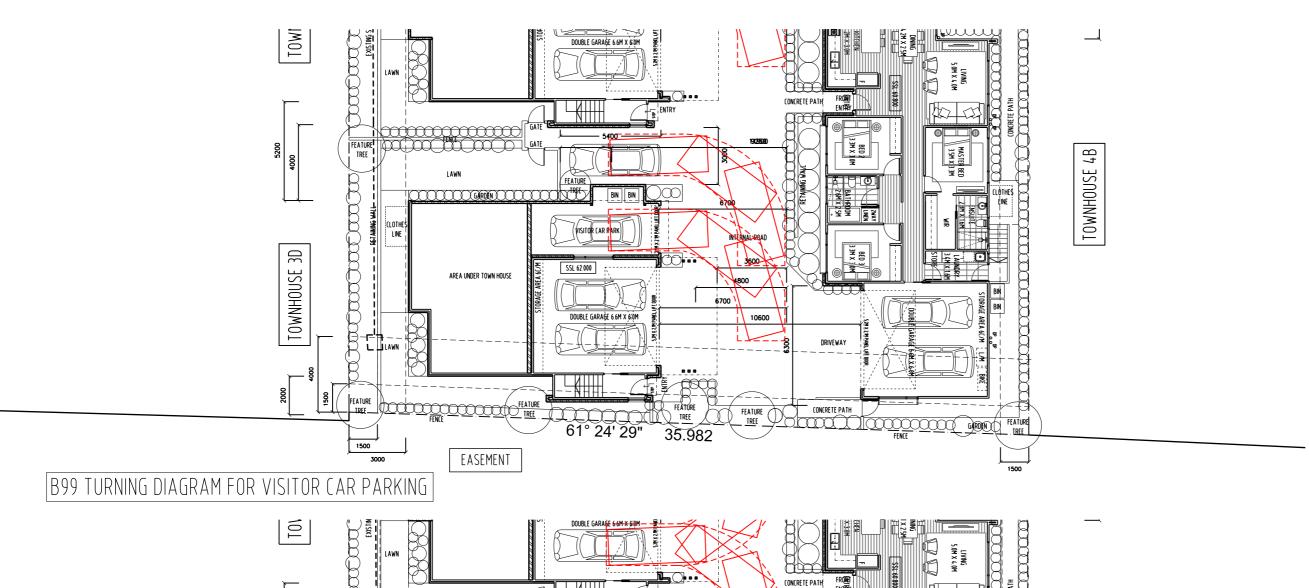

PO BOX 147, LAUNCESTON, TASMANIA 7250 Ph: 0417541646

DIMENSIONS ARE SUBJECT TO SITE MEASUREMENT & VERIFICATION DO NOT SCALE OFF THIS DRAWING ALL DESIGNS ARE COPYRIGHT AND REMAIN PROPERTY OF HONED ARCHITECTURE + DESIGN.

PROJECT NAME:

RESIDENTIAL DEVELOPMENT 25 DUKE STREET WEST LAUNCESTON

DRAWING TITLE:

TOWN HOUSE 3d SHADOW STUDIES 21ST JUNE

| DRAWN:          | MB                   |            |
|-----------------|----------------------|------------|
| CHECKED:        | MB                   |            |
| SCALE:          | 1:200 @ A3           |            |
| DATE:           | NOVEMBER_2015        |            |
| PROJECT NO      | <sup>)</sup> . 1508  |            |
| DRAWING NO      | O. A-DA-65           | А          |
| ARCHITECTS • II | NTERIORS • LANDSCAPE | • PLANNING |







B99 TURNING DIAGRAM FOR RESIDENT CAR PARKING





ARCHITECTS • INTERIORS • LANDSCAPE • PLANNING



No DATE DESCRIPTION

BYCHECK A 23/11/15 DEVELOPMENT APPLICATION

- ALL WINDOW DIMENSIONS TO ALUMINIUM TO BE CONFIRMED ON SITE
- ALL GLAZING TO COMPLY WITH BCA 3.6 AND AS1288 & AS2047 - ALL WET AREAS TO COMPLY WITH BCA 3.8.1 AND AS3740
- ALL TIMBER FRAMING TO COMPLY WITH BCA 3.4.3 AND AS1684
- ALL WINDOW LOCATION DIMENSIONS TAKEN FROM EXTERNAL STUD FRAME WORK



NOTE: THESE DRAWINGS ARE FOR DEVELOPMENT APPLICATION



PO BOX 147, LAUNCESTON, TASMANIA 7250 Ph: 0417541646

DIMENSIONS ARE SUBJECT TO SITE MEASUREMENT & VERIFICATION DO NOT SCALE OFF THIS DRAWING ALL DESIGNS ARE COPYRIGHT AND REMAIN PROPERTY OF HONED ARCHITECTURE + DESIGN.

PROJECT NAME:

RESIDENTIAL DEVELOPMENT 25 DUKE STREET WE