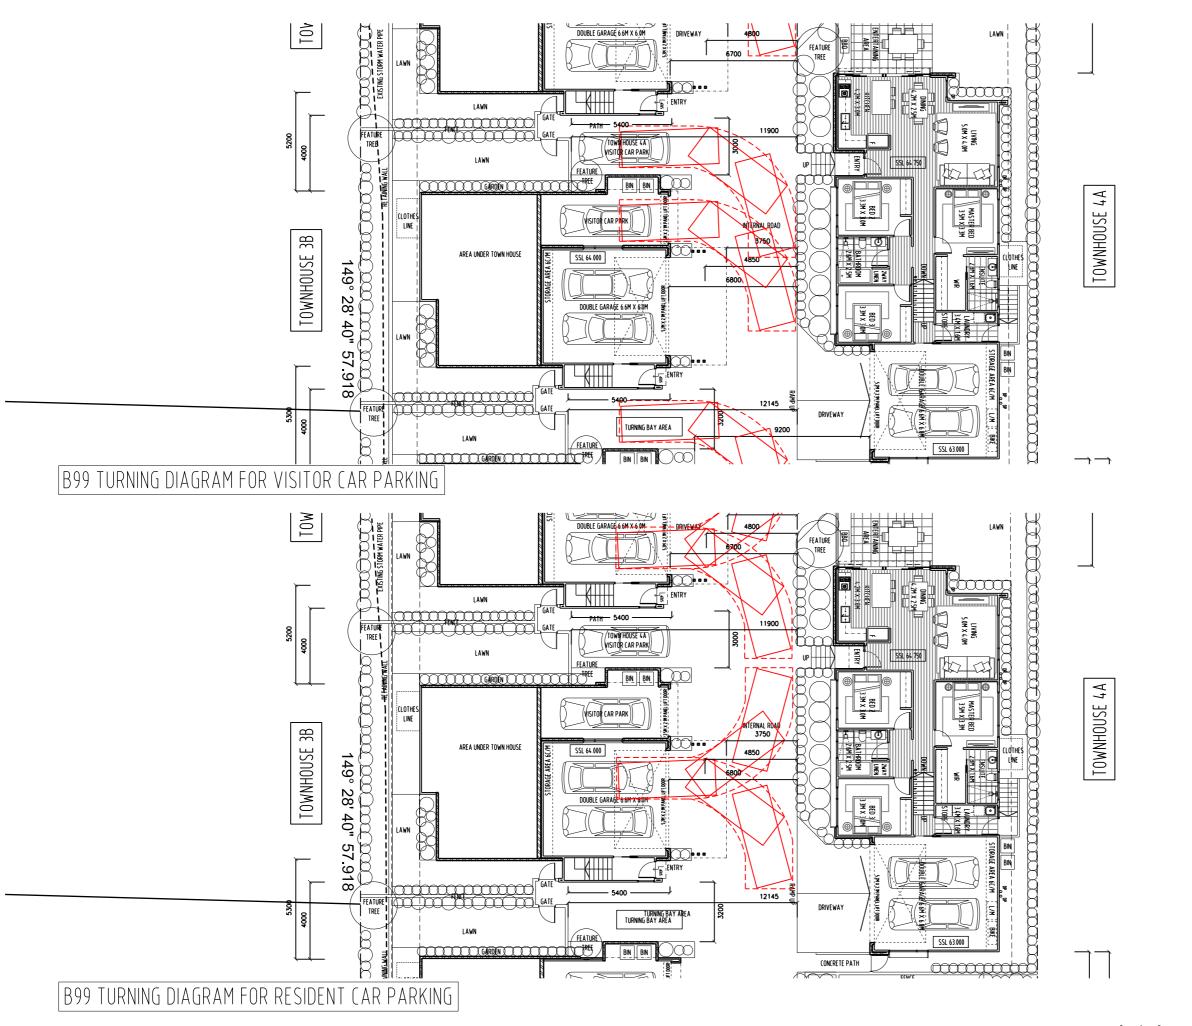

## PROPOSED DEVELOPMENT APPLICATION (25 DUKE STREET) WEST LAUNCESTON, TAŚMANIA

| DRAWING No.        | DRAWING TITLE                                                                                                                                                                                                                                                                                                                                                                                                                                                                                                                                                                                                                                                                                                                                                                                                                                                                                                                                                                                                                                                                                                                                                                                                                                                                                                                                                                                                                                                                                                                                                                                                                                                                                                                                                                                                                                                                                                                                                                                                                                                                                                                  | DRAWING No.        | DRAWING TITLE                                                                               |
|--------------------|--------------------------------------------------------------------------------------------------------------------------------------------------------------------------------------------------------------------------------------------------------------------------------------------------------------------------------------------------------------------------------------------------------------------------------------------------------------------------------------------------------------------------------------------------------------------------------------------------------------------------------------------------------------------------------------------------------------------------------------------------------------------------------------------------------------------------------------------------------------------------------------------------------------------------------------------------------------------------------------------------------------------------------------------------------------------------------------------------------------------------------------------------------------------------------------------------------------------------------------------------------------------------------------------------------------------------------------------------------------------------------------------------------------------------------------------------------------------------------------------------------------------------------------------------------------------------------------------------------------------------------------------------------------------------------------------------------------------------------------------------------------------------------------------------------------------------------------------------------------------------------------------------------------------------------------------------------------------------------------------------------------------------------------------------------------------------------------------------------------------------------|--------------------|---------------------------------------------------------------------------------------------|
| A-DA-01            | Cover Sheet                                                                                                                                                                                                                                                                                                                                                                                                                                                                                                                                                                                                                                                                                                                                                                                                                                                                                                                                                                                                                                                                                                                                                                                                                                                                                                                                                                                                                                                                                                                                                                                                                                                                                                                                                                                                                                                                                                                                                                                                                                                                                                                    | A-DA-49            | Town House 3c - Artists Illustration                                                        |
| A-DA-02            | Development Summary                                                                                                                                                                                                                                                                                                                                                                                                                                                                                                                                                                                                                                                                                                                                                                                                                                                                                                                                                                                                                                                                                                                                                                                                                                                                                                                                                                                                                                                                                                                                                                                                                                                                                                                                                                                                                                                                                                                                                                                                                                                                                                            | A-DA-50            | Town House 3c - Level 1 Plan                                                                |
| A-DA-03            | Site Survey                                                                                                                                                                                                                                                                                                                                                                                                                                                                                                                                                                                                                                                                                                                                                                                                                                                                                                                                                                                                                                                                                                                                                                                                                                                                                                                                                                                                                                                                                                                                                                                                                                                                                                                                                                                                                                                                                                                                                                                                                                                                                                                    | A-DA-51            | Town House 3c - Level 2 Plan                                                                |
| A-DA-04            | Site Plan                                                                                                                                                                                                                                                                                                                                                                                                                                                                                                                                                                                                                                                                                                                                                                                                                                                                                                                                                                                                                                                                                                                                                                                                                                                                                                                                                                                                                                                                                                                                                                                                                                                                                                                                                                                                                                                                                                                                                                                                                                                                                                                      | A-DA-52            | Town House 3c - Roof Plan                                                                   |
| A-DA-05            | Site Plan - Sheet 1                                                                                                                                                                                                                                                                                                                                                                                                                                                                                                                                                                                                                                                                                                                                                                                                                                                                                                                                                                                                                                                                                                                                                                                                                                                                                                                                                                                                                                                                                                                                                                                                                                                                                                                                                                                                                                                                                                                                                                                                                                                                                                            | A-DA-53            | Town House 3c - Northern & Eastern Elevations                                               |
| A-DA-06            | Site Plan - Sheet 2                                                                                                                                                                                                                                                                                                                                                                                                                                                                                                                                                                                                                                                                                                                                                                                                                                                                                                                                                                                                                                                                                                                                                                                                                                                                                                                                                                                                                                                                                                                                                                                                                                                                                                                                                                                                                                                                                                                                                                                                                                                                                                            | A-DA-53            | Town House 3c — Northern & Edstern Elevations  Town House 3c — Southern & Western Elevation |
|                    |                                                                                                                                                                                                                                                                                                                                                                                                                                                                                                                                                                                                                                                                                                                                                                                                                                                                                                                                                                                                                                                                                                                                                                                                                                                                                                                                                                                                                                                                                                                                                                                                                                                                                                                                                                                                                                                                                                                                                                                                                                                                                                                                |                    |                                                                                             |
| A-DA-07            | Landscape Plan - Sheet 1                                                                                                                                                                                                                                                                                                                                                                                                                                                                                                                                                                                                                                                                                                                                                                                                                                                                                                                                                                                                                                                                                                                                                                                                                                                                                                                                                                                                                                                                                                                                                                                                                                                                                                                                                                                                                                                                                                                                                                                                                                                                                                       | A-DA-55            | Town House 3c - Private Open Space                                                          |
| A-DA-08            | Landscape Plan - Sheet 2                                                                                                                                                                                                                                                                                                                                                                                                                                                                                                                                                                                                                                                                                                                                                                                                                                                                                                                                                                                                                                                                                                                                                                                                                                                                                                                                                                                                                                                                                                                                                                                                                                                                                                                                                                                                                                                                                                                                                                                                                                                                                                       | A-DA-56            | Town House 3c - Shadow Studies                                                              |
| A-DA-09            | Existing House — Demolition Plan                                                                                                                                                                                                                                                                                                                                                                                                                                                                                                                                                                                                                                                                                                                                                                                                                                                                                                                                                                                                                                                                                                                                                                                                                                                                                                                                                                                                                                                                                                                                                                                                                                                                                                                                                                                                                                                                                                                                                                                                                                                                                               | A-DA-57            | Town House 3c — Vehicle Turning Circles                                                     |
| A-DA-10            | Strata Title Plan — Sheet 1                                                                                                                                                                                                                                                                                                                                                                                                                                                                                                                                                                                                                                                                                                                                                                                                                                                                                                                                                                                                                                                                                                                                                                                                                                                                                                                                                                                                                                                                                                                                                                                                                                                                                                                                                                                                                                                                                                                                                                                                                                                                                                    |                    |                                                                                             |
| A-DA-11            | Strata Title Plan - Sheet 2                                                                                                                                                                                                                                                                                                                                                                                                                                                                                                                                                                                                                                                                                                                                                                                                                                                                                                                                                                                                                                                                                                                                                                                                                                                                                                                                                                                                                                                                                                                                                                                                                                                                                                                                                                                                                                                                                                                                                                                                                                                                                                    | A-DA-58            | Town House 3d — Artists Illustration                                                        |
|                    |                                                                                                                                                                                                                                                                                                                                                                                                                                                                                                                                                                                                                                                                                                                                                                                                                                                                                                                                                                                                                                                                                                                                                                                                                                                                                                                                                                                                                                                                                                                                                                                                                                                                                                                                                                                                                                                                                                                                                                                                                                                                                                                                | A-DA-59            | Town House 3d - Level 1 Plan                                                                |
|                    |                                                                                                                                                                                                                                                                                                                                                                                                                                                                                                                                                                                                                                                                                                                                                                                                                                                                                                                                                                                                                                                                                                                                                                                                                                                                                                                                                                                                                                                                                                                                                                                                                                                                                                                                                                                                                                                                                                                                                                                                                                                                                                                                | A-DA-60            | Town House 3d - Level 2 Plan                                                                |
| A-DA-12            | Town House 1 - Artists Illustration                                                                                                                                                                                                                                                                                                                                                                                                                                                                                                                                                                                                                                                                                                                                                                                                                                                                                                                                                                                                                                                                                                                                                                                                                                                                                                                                                                                                                                                                                                                                                                                                                                                                                                                                                                                                                                                                                                                                                                                                                                                                                            | A-DA-61            | Town House 3d - Roof Plan                                                                   |
| A-DA-13            | Town House 1 - Level 1 Plan                                                                                                                                                                                                                                                                                                                                                                                                                                                                                                                                                                                                                                                                                                                                                                                                                                                                                                                                                                                                                                                                                                                                                                                                                                                                                                                                                                                                                                                                                                                                                                                                                                                                                                                                                                                                                                                                                                                                                                                                                                                                                                    | A-DA-62            | Town House 3d — Northern & Eastern Elevation                                                |
| A-DA-14            | Town House 1 - Level 2 Plan                                                                                                                                                                                                                                                                                                                                                                                                                                                                                                                                                                                                                                                                                                                                                                                                                                                                                                                                                                                                                                                                                                                                                                                                                                                                                                                                                                                                                                                                                                                                                                                                                                                                                                                                                                                                                                                                                                                                                                                                                                                                                                    | A-DA-63            | Town House 3d — Southern & Western Elevation                                                |
|                    |                                                                                                                                                                                                                                                                                                                                                                                                                                                                                                                                                                                                                                                                                                                                                                                                                                                                                                                                                                                                                                                                                                                                                                                                                                                                                                                                                                                                                                                                                                                                                                                                                                                                                                                                                                                                                                                                                                                                                                                                                                                                                                                                |                    |                                                                                             |
| A-DA-15            | Town House 1 - Roof Plan                                                                                                                                                                                                                                                                                                                                                                                                                                                                                                                                                                                                                                                                                                                                                                                                                                                                                                                                                                                                                                                                                                                                                                                                                                                                                                                                                                                                                                                                                                                                                                                                                                                                                                                                                                                                                                                                                                                                                                                                                                                                                                       | A-DA-64            | Town House 3d - Private Open Space                                                          |
| A-DA-16            | Town House 1 - Northern & Eastern Elevations                                                                                                                                                                                                                                                                                                                                                                                                                                                                                                                                                                                                                                                                                                                                                                                                                                                                                                                                                                                                                                                                                                                                                                                                                                                                                                                                                                                                                                                                                                                                                                                                                                                                                                                                                                                                                                                                                                                                                                                                                                                                                   | A-DA-65            | Town House 3d - Shadow Studies                                                              |
| A-DA-17            | Town House 1 - Southern & Western Elevations                                                                                                                                                                                                                                                                                                                                                                                                                                                                                                                                                                                                                                                                                                                                                                                                                                                                                                                                                                                                                                                                                                                                                                                                                                                                                                                                                                                                                                                                                                                                                                                                                                                                                                                                                                                                                                                                                                                                                                                                                                                                                   | A-DA-66            | Town House 3d — Vehicle Turning Circles                                                     |
| A-DA-18            | Town House 1 — Private Open Space                                                                                                                                                                                                                                                                                                                                                                                                                                                                                                                                                                                                                                                                                                                                                                                                                                                                                                                                                                                                                                                                                                                                                                                                                                                                                                                                                                                                                                                                                                                                                                                                                                                                                                                                                                                                                                                                                                                                                                                                                                                                                              |                    |                                                                                             |
| A-DA-19            | Town House 1 - Shadow Studies                                                                                                                                                                                                                                                                                                                                                                                                                                                                                                                                                                                                                                                                                                                                                                                                                                                                                                                                                                                                                                                                                                                                                                                                                                                                                                                                                                                                                                                                                                                                                                                                                                                                                                                                                                                                                                                                                                                                                                                                                                                                                                  | A-DA-67            | Town House 4a — Artists Illustration                                                        |
| A-DA-20            | Town House 1 - Vehicle Turning Circles                                                                                                                                                                                                                                                                                                                                                                                                                                                                                                                                                                                                                                                                                                                                                                                                                                                                                                                                                                                                                                                                                                                                                                                                                                                                                                                                                                                                                                                                                                                                                                                                                                                                                                                                                                                                                                                                                                                                                                                                                                                                                         | A-DA-68            | Town House 4a - Level 1 Plan                                                                |
|                    | , and the second | A-DA-69            | Town House 4a - Roof Plan                                                                   |
| A-DA-21            | Town House 2 - Artists Illustration                                                                                                                                                                                                                                                                                                                                                                                                                                                                                                                                                                                                                                                                                                                                                                                                                                                                                                                                                                                                                                                                                                                                                                                                                                                                                                                                                                                                                                                                                                                                                                                                                                                                                                                                                                                                                                                                                                                                                                                                                                                                                            | A-DA-70            | Town House 4a - Northern & Eastern Elevation                                                |
| A-DA-22            | Town House 2 - Level 1 Plan                                                                                                                                                                                                                                                                                                                                                                                                                                                                                                                                                                                                                                                                                                                                                                                                                                                                                                                                                                                                                                                                                                                                                                                                                                                                                                                                                                                                                                                                                                                                                                                                                                                                                                                                                                                                                                                                                                                                                                                                                                                                                                    | A-DA-71            | Town House 4a — Southern & Western Elevation                                                |
| A-DA-23            | Town House 2 - Level 2 Plan                                                                                                                                                                                                                                                                                                                                                                                                                                                                                                                                                                                                                                                                                                                                                                                                                                                                                                                                                                                                                                                                                                                                                                                                                                                                                                                                                                                                                                                                                                                                                                                                                                                                                                                                                                                                                                                                                                                                                                                                                                                                                                    | A-DA-72            | Town House 4a - Private Open Space                                                          |
| A-DA-24            | Town House 2 - Level 3 Plan                                                                                                                                                                                                                                                                                                                                                                                                                                                                                                                                                                                                                                                                                                                                                                                                                                                                                                                                                                                                                                                                                                                                                                                                                                                                                                                                                                                                                                                                                                                                                                                                                                                                                                                                                                                                                                                                                                                                                                                                                                                                                                    | A-DA-72<br>A-DA-73 | Town House 4a — Shadow Studies                                                              |
|                    |                                                                                                                                                                                                                                                                                                                                                                                                                                                                                                                                                                                                                                                                                                                                                                                                                                                                                                                                                                                                                                                                                                                                                                                                                                                                                                                                                                                                                                                                                                                                                                                                                                                                                                                                                                                                                                                                                                                                                                                                                                                                                                                                | A-DA-74            |                                                                                             |
| A-DA-25            | Town House 2 - Roof Plan                                                                                                                                                                                                                                                                                                                                                                                                                                                                                                                                                                                                                                                                                                                                                                                                                                                                                                                                                                                                                                                                                                                                                                                                                                                                                                                                                                                                                                                                                                                                                                                                                                                                                                                                                                                                                                                                                                                                                                                                                                                                                                       | A-DA-74            | Town House 4a — Vehicle Turning Circles                                                     |
| A-DA-26            | Town House 2 - Northern & Eastern Elevations                                                                                                                                                                                                                                                                                                                                                                                                                                                                                                                                                                                                                                                                                                                                                                                                                                                                                                                                                                                                                                                                                                                                                                                                                                                                                                                                                                                                                                                                                                                                                                                                                                                                                                                                                                                                                                                                                                                                                                                                                                                                                   |                    |                                                                                             |
| A-DA-27            | Town House 2 — Southern & Western Elevations                                                                                                                                                                                                                                                                                                                                                                                                                                                                                                                                                                                                                                                                                                                                                                                                                                                                                                                                                                                                                                                                                                                                                                                                                                                                                                                                                                                                                                                                                                                                                                                                                                                                                                                                                                                                                                                                                                                                                                                                                                                                                   | A-DA-75            | Town House 4b — Artists Illustration                                                        |
| A-DA-28            | Town House 2 - Private Open Space                                                                                                                                                                                                                                                                                                                                                                                                                                                                                                                                                                                                                                                                                                                                                                                                                                                                                                                                                                                                                                                                                                                                                                                                                                                                                                                                                                                                                                                                                                                                                                                                                                                                                                                                                                                                                                                                                                                                                                                                                                                                                              | A-DA-76            | Town House 4b — Level 1 Plan                                                                |
| A-DA-29            | Town House 2 - Shadow Studies                                                                                                                                                                                                                                                                                                                                                                                                                                                                                                                                                                                                                                                                                                                                                                                                                                                                                                                                                                                                                                                                                                                                                                                                                                                                                                                                                                                                                                                                                                                                                                                                                                                                                                                                                                                                                                                                                                                                                                                                                                                                                                  | A-DA-77            | Town House 4b - Roof Plan                                                                   |
| A-DA-30            | Town House 2 - Vehicle Turning Circles                                                                                                                                                                                                                                                                                                                                                                                                                                                                                                                                                                                                                                                                                                                                                                                                                                                                                                                                                                                                                                                                                                                                                                                                                                                                                                                                                                                                                                                                                                                                                                                                                                                                                                                                                                                                                                                                                                                                                                                                                                                                                         | A-DA-78            | Town House 4b - Northern & Eastern Elevation                                                |
|                    | ,                                                                                                                                                                                                                                                                                                                                                                                                                                                                                                                                                                                                                                                                                                                                                                                                                                                                                                                                                                                                                                                                                                                                                                                                                                                                                                                                                                                                                                                                                                                                                                                                                                                                                                                                                                                                                                                                                                                                                                                                                                                                                                                              | A-DA-79            | Town House 4b - Southern & Western Elevation                                                |
| A-DA-31            | Town House 3a - Artists Illustration                                                                                                                                                                                                                                                                                                                                                                                                                                                                                                                                                                                                                                                                                                                                                                                                                                                                                                                                                                                                                                                                                                                                                                                                                                                                                                                                                                                                                                                                                                                                                                                                                                                                                                                                                                                                                                                                                                                                                                                                                                                                                           | A-DA-80            | Town House 4b - Private Open Space                                                          |
| A-DA-32            | Town House 3a - Level 1 Plan                                                                                                                                                                                                                                                                                                                                                                                                                                                                                                                                                                                                                                                                                                                                                                                                                                                                                                                                                                                                                                                                                                                                                                                                                                                                                                                                                                                                                                                                                                                                                                                                                                                                                                                                                                                                                                                                                                                                                                                                                                                                                                   | A-DA-81            | Town House 4b - Shadow Studies                                                              |
| A-DA-33            | Town House 3a - Level 2 Plan                                                                                                                                                                                                                                                                                                                                                                                                                                                                                                                                                                                                                                                                                                                                                                                                                                                                                                                                                                                                                                                                                                                                                                                                                                                                                                                                                                                                                                                                                                                                                                                                                                                                                                                                                                                                                                                                                                                                                                                                                                                                                                   | A-DA-82            | Town House 4b — Vehicle Turning Circles                                                     |
| A-DA-34            | Town House 3a - Roof Plan                                                                                                                                                                                                                                                                                                                                                                                                                                                                                                                                                                                                                                                                                                                                                                                                                                                                                                                                                                                                                                                                                                                                                                                                                                                                                                                                                                                                                                                                                                                                                                                                                                                                                                                                                                                                                                                                                                                                                                                                                                                                                                      | A DA-02            | Town House to Venicle fulfilling Circles                                                    |
|                    |                                                                                                                                                                                                                                                                                                                                                                                                                                                                                                                                                                                                                                                                                                                                                                                                                                                                                                                                                                                                                                                                                                                                                                                                                                                                                                                                                                                                                                                                                                                                                                                                                                                                                                                                                                                                                                                                                                                                                                                                                                                                                                                                | A DA 07            | Continued Floretine ARD Line of City                                                        |
| A-DA-35            | Town House 3a — Northern & Eastern Elevations                                                                                                                                                                                                                                                                                                                                                                                                                                                                                                                                                                                                                                                                                                                                                                                                                                                                                                                                                                                                                                                                                                                                                                                                                                                                                                                                                                                                                                                                                                                                                                                                                                                                                                                                                                                                                                                                                                                                                                                                                                                                                  | A-DA-83            | Sectional Elevation A&B — Line of Sight                                                     |
| A-DA-36            | Town House 3a — Southern & Western Elevations                                                                                                                                                                                                                                                                                                                                                                                                                                                                                                                                                                                                                                                                                                                                                                                                                                                                                                                                                                                                                                                                                                                                                                                                                                                                                                                                                                                                                                                                                                                                                                                                                                                                                                                                                                                                                                                                                                                                                                                                                                                                                  | A-DA-84            | Sectional Elevation C&D — Line of Sight                                                     |
| A-DA-37            | Town House 3a — Private Open Space                                                                                                                                                                                                                                                                                                                                                                                                                                                                                                                                                                                                                                                                                                                                                                                                                                                                                                                                                                                                                                                                                                                                                                                                                                                                                                                                                                                                                                                                                                                                                                                                                                                                                                                                                                                                                                                                                                                                                                                                                                                                                             | A-DA-85            | Sectional Elevation E&F — Line of Sight                                                     |
| A-DA-38            | Town House 3a — Shadow Studies                                                                                                                                                                                                                                                                                                                                                                                                                                                                                                                                                                                                                                                                                                                                                                                                                                                                                                                                                                                                                                                                                                                                                                                                                                                                                                                                                                                                                                                                                                                                                                                                                                                                                                                                                                                                                                                                                                                                                                                                                                                                                                 |                    |                                                                                             |
| A-DA-39            | Town House 3a — Vehicle Turning Circles                                                                                                                                                                                                                                                                                                                                                                                                                                                                                                                                                                                                                                                                                                                                                                                                                                                                                                                                                                                                                                                                                                                                                                                                                                                                                                                                                                                                                                                                                                                                                                                                                                                                                                                                                                                                                                                                                                                                                                                                                                                                                        |                    |                                                                                             |
| A-DA-40            | Town House 3b - Artists Illustration                                                                                                                                                                                                                                                                                                                                                                                                                                                                                                                                                                                                                                                                                                                                                                                                                                                                                                                                                                                                                                                                                                                                                                                                                                                                                                                                                                                                                                                                                                                                                                                                                                                                                                                                                                                                                                                                                                                                                                                                                                                                                           |                    |                                                                                             |
| A-DA-41            | Town House 3b - Level 1 Plan                                                                                                                                                                                                                                                                                                                                                                                                                                                                                                                                                                                                                                                                                                                                                                                                                                                                                                                                                                                                                                                                                                                                                                                                                                                                                                                                                                                                                                                                                                                                                                                                                                                                                                                                                                                                                                                                                                                                                                                                                                                                                                   |                    |                                                                                             |
| A-DA-42            | Town House 3b - Level 2 Plan                                                                                                                                                                                                                                                                                                                                                                                                                                                                                                                                                                                                                                                                                                                                                                                                                                                                                                                                                                                                                                                                                                                                                                                                                                                                                                                                                                                                                                                                                                                                                                                                                                                                                                                                                                                                                                                                                                                                                                                                                                                                                                   |                    |                                                                                             |
| A-DA-43            | Town House 3b - Roof Plan                                                                                                                                                                                                                                                                                                                                                                                                                                                                                                                                                                                                                                                                                                                                                                                                                                                                                                                                                                                                                                                                                                                                                                                                                                                                                                                                                                                                                                                                                                                                                                                                                                                                                                                                                                                                                                                                                                                                                                                                                                                                                                      |                    |                                                                                             |
| A-DA-44            | Town House 3b - Northern & Eastern Elevations                                                                                                                                                                                                                                                                                                                                                                                                                                                                                                                                                                                                                                                                                                                                                                                                                                                                                                                                                                                                                                                                                                                                                                                                                                                                                                                                                                                                                                                                                                                                                                                                                                                                                                                                                                                                                                                                                                                                                                                                                                                                                  |                    |                                                                                             |
| A-DA-45            |                                                                                                                                                                                                                                                                                                                                                                                                                                                                                                                                                                                                                                                                                                                                                                                                                                                                                                                                                                                                                                                                                                                                                                                                                                                                                                                                                                                                                                                                                                                                                                                                                                                                                                                                                                                                                                                                                                                                                                                                                                                                                                                                |                    |                                                                                             |
|                    | Town House 3b — Southern & Western Elevations                                                                                                                                                                                                                                                                                                                                                                                                                                                                                                                                                                                                                                                                                                                                                                                                                                                                                                                                                                                                                                                                                                                                                                                                                                                                                                                                                                                                                                                                                                                                                                                                                                                                                                                                                                                                                                                                                                                                                                                                                                                                                  |                    |                                                                                             |
| A-DA-46            | Town House 3b - Private Open Space                                                                                                                                                                                                                                                                                                                                                                                                                                                                                                                                                                                                                                                                                                                                                                                                                                                                                                                                                                                                                                                                                                                                                                                                                                                                                                                                                                                                                                                                                                                                                                                                                                                                                                                                                                                                                                                                                                                                                                                                                                                                                             |                    |                                                                                             |
| A-DA-47<br>A-DA-48 | Town House 3b — Shadow Studies                                                                                                                                                                                                                                                                                                                                                                                                                                                                                                                                                                                                                                                                                                                                                                                                                                                                                                                                                                                                                                                                                                                                                                                                                                                                                                                                                                                                                                                                                                                                                                                                                                                                                                                                                                                                                                                                                                                                                                                                                                                                                                 |                    |                                                                                             |
|                    | Town House 3b - Vehicle Turning Circles                                                                                                                                                                                                                                                                                                                                                                                                                                                                                                                                                                                                                                                                                                                                                                                                                                                                                                                                                                                                                                                                                                                                                                                                                                                                                                                                                                                                                                                                                                                                                                                                                                                                                                                                                                                                                                                                                                                                                                                                                                                                                        |                    |                                                                                             |