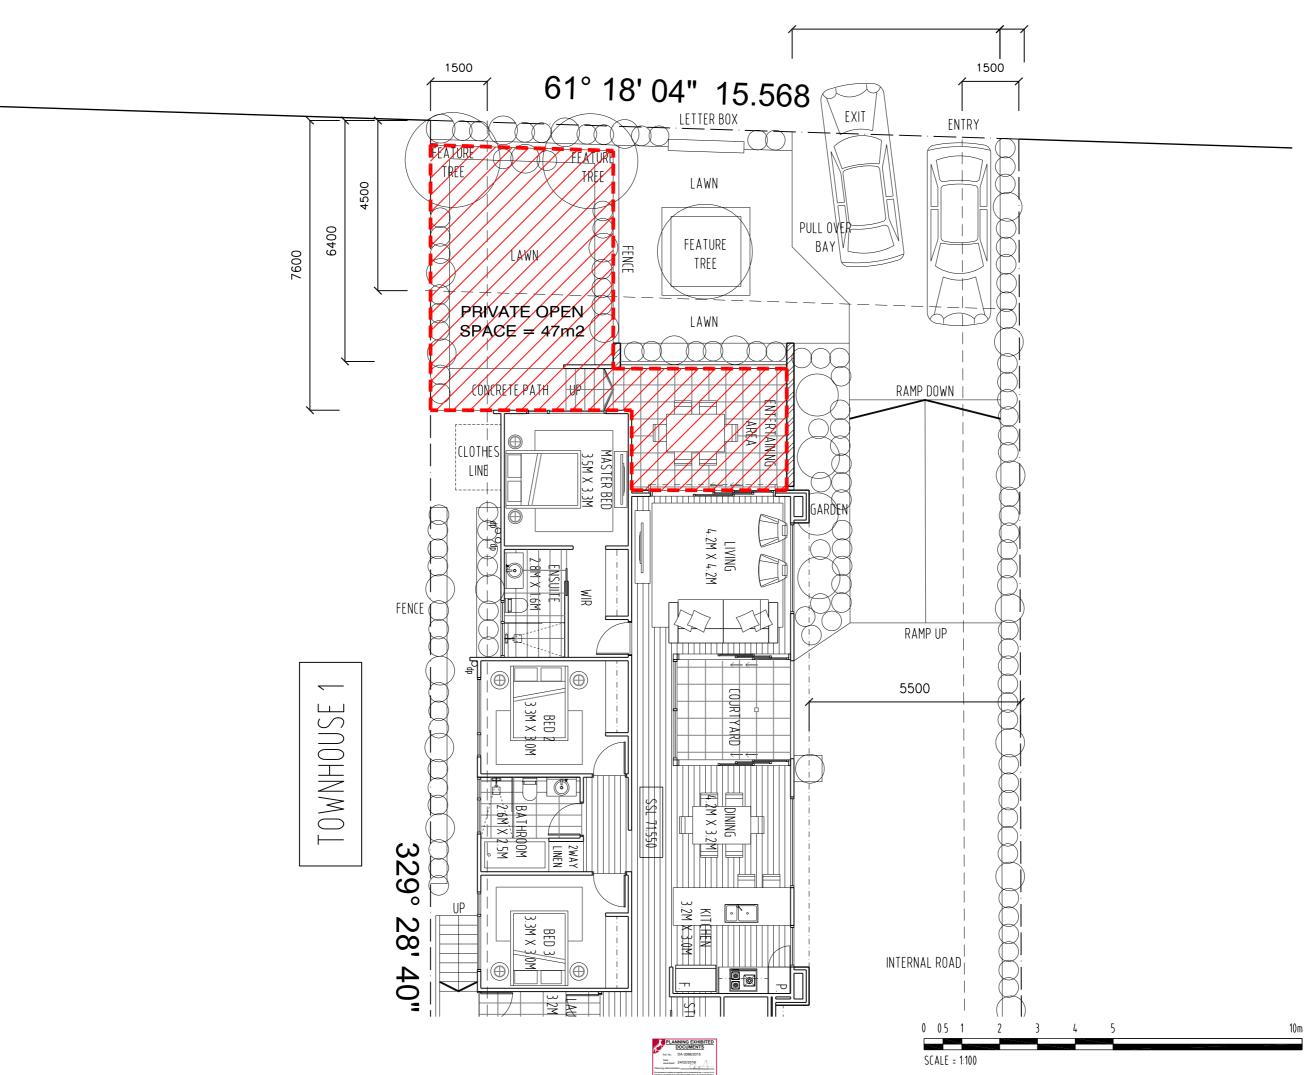

## PROPOSED DEVELOPMENT APPLICATION (25 DUKE STREET) WEST LAUNCESTON, TAŚMANIA

| DRAWING No.        | DRAWING TITLE                                                                                                                                                                                                                                                                                                                                                                                                                                                                                                                                                                                                                                                                                                                                                                                                                                                                                                                                                                                                                                                                                                                                                                                                                                                                                                                                                                                                                                                                                                                                                                                                                                                                                                                                                                                                                                                                                                                                                                                                                                                                                                                  | DRAWING No.        | DRAWING TITLE                                                                               |
|--------------------|--------------------------------------------------------------------------------------------------------------------------------------------------------------------------------------------------------------------------------------------------------------------------------------------------------------------------------------------------------------------------------------------------------------------------------------------------------------------------------------------------------------------------------------------------------------------------------------------------------------------------------------------------------------------------------------------------------------------------------------------------------------------------------------------------------------------------------------------------------------------------------------------------------------------------------------------------------------------------------------------------------------------------------------------------------------------------------------------------------------------------------------------------------------------------------------------------------------------------------------------------------------------------------------------------------------------------------------------------------------------------------------------------------------------------------------------------------------------------------------------------------------------------------------------------------------------------------------------------------------------------------------------------------------------------------------------------------------------------------------------------------------------------------------------------------------------------------------------------------------------------------------------------------------------------------------------------------------------------------------------------------------------------------------------------------------------------------------------------------------------------------|--------------------|---------------------------------------------------------------------------------------------|
| A-DA-01            | Cover Sheet                                                                                                                                                                                                                                                                                                                                                                                                                                                                                                                                                                                                                                                                                                                                                                                                                                                                                                                                                                                                                                                                                                                                                                                                                                                                                                                                                                                                                                                                                                                                                                                                                                                                                                                                                                                                                                                                                                                                                                                                                                                                                                                    | A-DA-49            | Town House 3c - Artists Illustration                                                        |
| A-DA-02            | Development Summary                                                                                                                                                                                                                                                                                                                                                                                                                                                                                                                                                                                                                                                                                                                                                                                                                                                                                                                                                                                                                                                                                                                                                                                                                                                                                                                                                                                                                                                                                                                                                                                                                                                                                                                                                                                                                                                                                                                                                                                                                                                                                                            | A-DA-50            | Town House 3c - Level 1 Plan                                                                |
| A-DA-03            | Site Survey                                                                                                                                                                                                                                                                                                                                                                                                                                                                                                                                                                                                                                                                                                                                                                                                                                                                                                                                                                                                                                                                                                                                                                                                                                                                                                                                                                                                                                                                                                                                                                                                                                                                                                                                                                                                                                                                                                                                                                                                                                                                                                                    | A-DA-51            | Town House 3c - Level 2 Plan                                                                |
| A-DA-04            | Site Plan                                                                                                                                                                                                                                                                                                                                                                                                                                                                                                                                                                                                                                                                                                                                                                                                                                                                                                                                                                                                                                                                                                                                                                                                                                                                                                                                                                                                                                                                                                                                                                                                                                                                                                                                                                                                                                                                                                                                                                                                                                                                                                                      | A-DA-52            | Town House 3c - Roof Plan                                                                   |
| A-DA-05            | Site Plan - Sheet 1                                                                                                                                                                                                                                                                                                                                                                                                                                                                                                                                                                                                                                                                                                                                                                                                                                                                                                                                                                                                                                                                                                                                                                                                                                                                                                                                                                                                                                                                                                                                                                                                                                                                                                                                                                                                                                                                                                                                                                                                                                                                                                            | A-DA-53            | Town House 3c - Northern & Eastern Elevations                                               |
| A-DA-06            | Site Plan - Sheet 2                                                                                                                                                                                                                                                                                                                                                                                                                                                                                                                                                                                                                                                                                                                                                                                                                                                                                                                                                                                                                                                                                                                                                                                                                                                                                                                                                                                                                                                                                                                                                                                                                                                                                                                                                                                                                                                                                                                                                                                                                                                                                                            | A-DA-53            | Town House 3c — Northern & Edstern Elevations  Town House 3c — Southern & Western Elevation |
|                    |                                                                                                                                                                                                                                                                                                                                                                                                                                                                                                                                                                                                                                                                                                                                                                                                                                                                                                                                                                                                                                                                                                                                                                                                                                                                                                                                                                                                                                                                                                                                                                                                                                                                                                                                                                                                                                                                                                                                                                                                                                                                                                                                |                    |                                                                                             |
| A-DA-07            | Landscape Plan - Sheet 1                                                                                                                                                                                                                                                                                                                                                                                                                                                                                                                                                                                                                                                                                                                                                                                                                                                                                                                                                                                                                                                                                                                                                                                                                                                                                                                                                                                                                                                                                                                                                                                                                                                                                                                                                                                                                                                                                                                                                                                                                                                                                                       | A-DA-55            | Town House 3c - Private Open Space                                                          |
| A-DA-08            | Landscape Plan - Sheet 2                                                                                                                                                                                                                                                                                                                                                                                                                                                                                                                                                                                                                                                                                                                                                                                                                                                                                                                                                                                                                                                                                                                                                                                                                                                                                                                                                                                                                                                                                                                                                                                                                                                                                                                                                                                                                                                                                                                                                                                                                                                                                                       | A-DA-56            | Town House 3c - Shadow Studies                                                              |
| A-DA-09            | Existing House — Demolition Plan                                                                                                                                                                                                                                                                                                                                                                                                                                                                                                                                                                                                                                                                                                                                                                                                                                                                                                                                                                                                                                                                                                                                                                                                                                                                                                                                                                                                                                                                                                                                                                                                                                                                                                                                                                                                                                                                                                                                                                                                                                                                                               | A-DA-57            | Town House 3c — Vehicle Turning Circles                                                     |
| A-DA-10            | Strata Title Plan — Sheet 1                                                                                                                                                                                                                                                                                                                                                                                                                                                                                                                                                                                                                                                                                                                                                                                                                                                                                                                                                                                                                                                                                                                                                                                                                                                                                                                                                                                                                                                                                                                                                                                                                                                                                                                                                                                                                                                                                                                                                                                                                                                                                                    |                    |                                                                                             |
| A-DA-11            | Strata Title Plan - Sheet 2                                                                                                                                                                                                                                                                                                                                                                                                                                                                                                                                                                                                                                                                                                                                                                                                                                                                                                                                                                                                                                                                                                                                                                                                                                                                                                                                                                                                                                                                                                                                                                                                                                                                                                                                                                                                                                                                                                                                                                                                                                                                                                    | A-DA-58            | Town House 3d — Artists Illustration                                                        |
|                    |                                                                                                                                                                                                                                                                                                                                                                                                                                                                                                                                                                                                                                                                                                                                                                                                                                                                                                                                                                                                                                                                                                                                                                                                                                                                                                                                                                                                                                                                                                                                                                                                                                                                                                                                                                                                                                                                                                                                                                                                                                                                                                                                | A-DA-59            | Town House 3d - Level 1 Plan                                                                |
|                    |                                                                                                                                                                                                                                                                                                                                                                                                                                                                                                                                                                                                                                                                                                                                                                                                                                                                                                                                                                                                                                                                                                                                                                                                                                                                                                                                                                                                                                                                                                                                                                                                                                                                                                                                                                                                                                                                                                                                                                                                                                                                                                                                | A-DA-60            | Town House 3d - Level 2 Plan                                                                |
| A-DA-12            | Town House 1 - Artists Illustration                                                                                                                                                                                                                                                                                                                                                                                                                                                                                                                                                                                                                                                                                                                                                                                                                                                                                                                                                                                                                                                                                                                                                                                                                                                                                                                                                                                                                                                                                                                                                                                                                                                                                                                                                                                                                                                                                                                                                                                                                                                                                            | A-DA-61            | Town House 3d - Roof Plan                                                                   |
| A-DA-13            | Town House 1 - Level 1 Plan                                                                                                                                                                                                                                                                                                                                                                                                                                                                                                                                                                                                                                                                                                                                                                                                                                                                                                                                                                                                                                                                                                                                                                                                                                                                                                                                                                                                                                                                                                                                                                                                                                                                                                                                                                                                                                                                                                                                                                                                                                                                                                    | A-DA-62            | Town House 3d — Northern & Eastern Elevation                                                |
| A-DA-14            | Town House 1 - Level 2 Plan                                                                                                                                                                                                                                                                                                                                                                                                                                                                                                                                                                                                                                                                                                                                                                                                                                                                                                                                                                                                                                                                                                                                                                                                                                                                                                                                                                                                                                                                                                                                                                                                                                                                                                                                                                                                                                                                                                                                                                                                                                                                                                    | A-DA-63            | Town House 3d — Southern & Western Elevation                                                |
|                    |                                                                                                                                                                                                                                                                                                                                                                                                                                                                                                                                                                                                                                                                                                                                                                                                                                                                                                                                                                                                                                                                                                                                                                                                                                                                                                                                                                                                                                                                                                                                                                                                                                                                                                                                                                                                                                                                                                                                                                                                                                                                                                                                |                    |                                                                                             |
| A-DA-15            | Town House 1 - Roof Plan                                                                                                                                                                                                                                                                                                                                                                                                                                                                                                                                                                                                                                                                                                                                                                                                                                                                                                                                                                                                                                                                                                                                                                                                                                                                                                                                                                                                                                                                                                                                                                                                                                                                                                                                                                                                                                                                                                                                                                                                                                                                                                       | A-DA-64            | Town House 3d - Private Open Space                                                          |
| A-DA-16            | Town House 1 - Northern & Eastern Elevations                                                                                                                                                                                                                                                                                                                                                                                                                                                                                                                                                                                                                                                                                                                                                                                                                                                                                                                                                                                                                                                                                                                                                                                                                                                                                                                                                                                                                                                                                                                                                                                                                                                                                                                                                                                                                                                                                                                                                                                                                                                                                   | A-DA-65            | Town House 3d - Shadow Studies                                                              |
| A-DA-17            | Town House 1 - Southern & Western Elevations                                                                                                                                                                                                                                                                                                                                                                                                                                                                                                                                                                                                                                                                                                                                                                                                                                                                                                                                                                                                                                                                                                                                                                                                                                                                                                                                                                                                                                                                                                                                                                                                                                                                                                                                                                                                                                                                                                                                                                                                                                                                                   | A-DA-66            | Town House 3d — Vehicle Turning Circles                                                     |
| A-DA-18            | Town House 1 — Private Open Space                                                                                                                                                                                                                                                                                                                                                                                                                                                                                                                                                                                                                                                                                                                                                                                                                                                                                                                                                                                                                                                                                                                                                                                                                                                                                                                                                                                                                                                                                                                                                                                                                                                                                                                                                                                                                                                                                                                                                                                                                                                                                              |                    |                                                                                             |
| A-DA-19            | Town House 1 - Shadow Studies                                                                                                                                                                                                                                                                                                                                                                                                                                                                                                                                                                                                                                                                                                                                                                                                                                                                                                                                                                                                                                                                                                                                                                                                                                                                                                                                                                                                                                                                                                                                                                                                                                                                                                                                                                                                                                                                                                                                                                                                                                                                                                  | A-DA-67            | Town House 4a — Artists Illustration                                                        |
| A-DA-20            | Town House 1 - Vehicle Turning Circles                                                                                                                                                                                                                                                                                                                                                                                                                                                                                                                                                                                                                                                                                                                                                                                                                                                                                                                                                                                                                                                                                                                                                                                                                                                                                                                                                                                                                                                                                                                                                                                                                                                                                                                                                                                                                                                                                                                                                                                                                                                                                         | A-DA-68            | Town House 4a - Level 1 Plan                                                                |
|                    | , and the second | A-DA-69            | Town House 4a - Roof Plan                                                                   |
| A-DA-21            | Town House 2 - Artists Illustration                                                                                                                                                                                                                                                                                                                                                                                                                                                                                                                                                                                                                                                                                                                                                                                                                                                                                                                                                                                                                                                                                                                                                                                                                                                                                                                                                                                                                                                                                                                                                                                                                                                                                                                                                                                                                                                                                                                                                                                                                                                                                            | A-DA-70            | Town House 4a - Northern & Eastern Elevation                                                |
| A-DA-22            | Town House 2 - Level 1 Plan                                                                                                                                                                                                                                                                                                                                                                                                                                                                                                                                                                                                                                                                                                                                                                                                                                                                                                                                                                                                                                                                                                                                                                                                                                                                                                                                                                                                                                                                                                                                                                                                                                                                                                                                                                                                                                                                                                                                                                                                                                                                                                    | A-DA-71            | Town House 4a — Southern & Western Elevation                                                |
| A-DA-23            | Town House 2 - Level 2 Plan                                                                                                                                                                                                                                                                                                                                                                                                                                                                                                                                                                                                                                                                                                                                                                                                                                                                                                                                                                                                                                                                                                                                                                                                                                                                                                                                                                                                                                                                                                                                                                                                                                                                                                                                                                                                                                                                                                                                                                                                                                                                                                    | A-DA-72            | Town House 4a - Private Open Space                                                          |
| A-DA-24            | Town House 2 - Level 3 Plan                                                                                                                                                                                                                                                                                                                                                                                                                                                                                                                                                                                                                                                                                                                                                                                                                                                                                                                                                                                                                                                                                                                                                                                                                                                                                                                                                                                                                                                                                                                                                                                                                                                                                                                                                                                                                                                                                                                                                                                                                                                                                                    | A-DA-72<br>A-DA-73 | Town House 4a — Shadow Studies                                                              |
|                    |                                                                                                                                                                                                                                                                                                                                                                                                                                                                                                                                                                                                                                                                                                                                                                                                                                                                                                                                                                                                                                                                                                                                                                                                                                                                                                                                                                                                                                                                                                                                                                                                                                                                                                                                                                                                                                                                                                                                                                                                                                                                                                                                | A-DA-74            |                                                                                             |
| A-DA-25            | Town House 2 - Roof Plan                                                                                                                                                                                                                                                                                                                                                                                                                                                                                                                                                                                                                                                                                                                                                                                                                                                                                                                                                                                                                                                                                                                                                                                                                                                                                                                                                                                                                                                                                                                                                                                                                                                                                                                                                                                                                                                                                                                                                                                                                                                                                                       | A-DA-74            | Town House 4a — Vehicle Turning Circles                                                     |
| A-DA-26            | Town House 2 - Northern & Eastern Elevations                                                                                                                                                                                                                                                                                                                                                                                                                                                                                                                                                                                                                                                                                                                                                                                                                                                                                                                                                                                                                                                                                                                                                                                                                                                                                                                                                                                                                                                                                                                                                                                                                                                                                                                                                                                                                                                                                                                                                                                                                                                                                   |                    |                                                                                             |
| A-DA-27            | Town House 2 — Southern & Western Elevations                                                                                                                                                                                                                                                                                                                                                                                                                                                                                                                                                                                                                                                                                                                                                                                                                                                                                                                                                                                                                                                                                                                                                                                                                                                                                                                                                                                                                                                                                                                                                                                                                                                                                                                                                                                                                                                                                                                                                                                                                                                                                   | A-DA-75            | Town House 4b — Artists Illustration                                                        |
| A-DA-28            | Town House 2 - Private Open Space                                                                                                                                                                                                                                                                                                                                                                                                                                                                                                                                                                                                                                                                                                                                                                                                                                                                                                                                                                                                                                                                                                                                                                                                                                                                                                                                                                                                                                                                                                                                                                                                                                                                                                                                                                                                                                                                                                                                                                                                                                                                                              | A-DA-76            | Town House 4b — Level 1 Plan                                                                |
| A-DA-29            | Town House 2 - Shadow Studies                                                                                                                                                                                                                                                                                                                                                                                                                                                                                                                                                                                                                                                                                                                                                                                                                                                                                                                                                                                                                                                                                                                                                                                                                                                                                                                                                                                                                                                                                                                                                                                                                                                                                                                                                                                                                                                                                                                                                                                                                                                                                                  | A-DA-77            | Town House 4b - Roof Plan                                                                   |
| A-DA-30            | Town House 2 - Vehicle Turning Circles                                                                                                                                                                                                                                                                                                                                                                                                                                                                                                                                                                                                                                                                                                                                                                                                                                                                                                                                                                                                                                                                                                                                                                                                                                                                                                                                                                                                                                                                                                                                                                                                                                                                                                                                                                                                                                                                                                                                                                                                                                                                                         | A-DA-78            | Town House 4b - Northern & Eastern Elevation                                                |
|                    | ,                                                                                                                                                                                                                                                                                                                                                                                                                                                                                                                                                                                                                                                                                                                                                                                                                                                                                                                                                                                                                                                                                                                                                                                                                                                                                                                                                                                                                                                                                                                                                                                                                                                                                                                                                                                                                                                                                                                                                                                                                                                                                                                              | A-DA-79            | Town House 4b - Southern & Western Elevation                                                |
| A-DA-31            | Town House 3a - Artists Illustration                                                                                                                                                                                                                                                                                                                                                                                                                                                                                                                                                                                                                                                                                                                                                                                                                                                                                                                                                                                                                                                                                                                                                                                                                                                                                                                                                                                                                                                                                                                                                                                                                                                                                                                                                                                                                                                                                                                                                                                                                                                                                           | A-DA-80            | Town House 4b - Private Open Space                                                          |
| A-DA-32            | Town House 3a - Level 1 Plan                                                                                                                                                                                                                                                                                                                                                                                                                                                                                                                                                                                                                                                                                                                                                                                                                                                                                                                                                                                                                                                                                                                                                                                                                                                                                                                                                                                                                                                                                                                                                                                                                                                                                                                                                                                                                                                                                                                                                                                                                                                                                                   | A-DA-81            | Town House 4b - Shadow Studies                                                              |
| A-DA-33            | Town House 3a - Level 2 Plan                                                                                                                                                                                                                                                                                                                                                                                                                                                                                                                                                                                                                                                                                                                                                                                                                                                                                                                                                                                                                                                                                                                                                                                                                                                                                                                                                                                                                                                                                                                                                                                                                                                                                                                                                                                                                                                                                                                                                                                                                                                                                                   | A-DA-82            | Town House 4b — Vehicle Turning Circles                                                     |
| A-DA-34            | Town House 3a - Roof Plan                                                                                                                                                                                                                                                                                                                                                                                                                                                                                                                                                                                                                                                                                                                                                                                                                                                                                                                                                                                                                                                                                                                                                                                                                                                                                                                                                                                                                                                                                                                                                                                                                                                                                                                                                                                                                                                                                                                                                                                                                                                                                                      | A DA-02            | Town House to Venicle fulfilling Circles                                                    |
|                    |                                                                                                                                                                                                                                                                                                                                                                                                                                                                                                                                                                                                                                                                                                                                                                                                                                                                                                                                                                                                                                                                                                                                                                                                                                                                                                                                                                                                                                                                                                                                                                                                                                                                                                                                                                                                                                                                                                                                                                                                                                                                                                                                | A DA 07            | Continued Floretine ARD Line of City                                                        |
| A-DA-35            | Town House 3a — Northern & Eastern Elevations                                                                                                                                                                                                                                                                                                                                                                                                                                                                                                                                                                                                                                                                                                                                                                                                                                                                                                                                                                                                                                                                                                                                                                                                                                                                                                                                                                                                                                                                                                                                                                                                                                                                                                                                                                                                                                                                                                                                                                                                                                                                                  | A-DA-83            | Sectional Elevation A&B — Line of Sight                                                     |
| A-DA-36            | Town House 3a — Southern & Western Elevations                                                                                                                                                                                                                                                                                                                                                                                                                                                                                                                                                                                                                                                                                                                                                                                                                                                                                                                                                                                                                                                                                                                                                                                                                                                                                                                                                                                                                                                                                                                                                                                                                                                                                                                                                                                                                                                                                                                                                                                                                                                                                  | A-DA-84            | Sectional Elevation C&D — Line of Sight                                                     |
| A-DA-37            | Town House 3a — Private Open Space                                                                                                                                                                                                                                                                                                                                                                                                                                                                                                                                                                                                                                                                                                                                                                                                                                                                                                                                                                                                                                                                                                                                                                                                                                                                                                                                                                                                                                                                                                                                                                                                                                                                                                                                                                                                                                                                                                                                                                                                                                                                                             | A-DA-85            | Sectional Elevation E&F — Line of Sight                                                     |
| A-DA-38            | Town House 3a — Shadow Studies                                                                                                                                                                                                                                                                                                                                                                                                                                                                                                                                                                                                                                                                                                                                                                                                                                                                                                                                                                                                                                                                                                                                                                                                                                                                                                                                                                                                                                                                                                                                                                                                                                                                                                                                                                                                                                                                                                                                                                                                                                                                                                 |                    |                                                                                             |
| A-DA-39            | Town House 3a — Vehicle Turning Circles                                                                                                                                                                                                                                                                                                                                                                                                                                                                                                                                                                                                                                                                                                                                                                                                                                                                                                                                                                                                                                                                                                                                                                                                                                                                                                                                                                                                                                                                                                                                                                                                                                                                                                                                                                                                                                                                                                                                                                                                                                                                                        |                    |                                                                                             |
| A-DA-40            | Town House 3b - Artists Illustration                                                                                                                                                                                                                                                                                                                                                                                                                                                                                                                                                                                                                                                                                                                                                                                                                                                                                                                                                                                                                                                                                                                                                                                                                                                                                                                                                                                                                                                                                                                                                                                                                                                                                                                                                                                                                                                                                                                                                                                                                                                                                           |                    |                                                                                             |
| A-DA-41            | Town House 3b - Level 1 Plan                                                                                                                                                                                                                                                                                                                                                                                                                                                                                                                                                                                                                                                                                                                                                                                                                                                                                                                                                                                                                                                                                                                                                                                                                                                                                                                                                                                                                                                                                                                                                                                                                                                                                                                                                                                                                                                                                                                                                                                                                                                                                                   |                    |                                                                                             |
| A-DA-42            | Town House 3b - Level 2 Plan                                                                                                                                                                                                                                                                                                                                                                                                                                                                                                                                                                                                                                                                                                                                                                                                                                                                                                                                                                                                                                                                                                                                                                                                                                                                                                                                                                                                                                                                                                                                                                                                                                                                                                                                                                                                                                                                                                                                                                                                                                                                                                   |                    |                                                                                             |
| A-DA-43            | Town House 3b - Roof Plan                                                                                                                                                                                                                                                                                                                                                                                                                                                                                                                                                                                                                                                                                                                                                                                                                                                                                                                                                                                                                                                                                                                                                                                                                                                                                                                                                                                                                                                                                                                                                                                                                                                                                                                                                                                                                                                                                                                                                                                                                                                                                                      |                    |                                                                                             |
| A-DA-44            | Town House 3b - Northern & Eastern Elevations                                                                                                                                                                                                                                                                                                                                                                                                                                                                                                                                                                                                                                                                                                                                                                                                                                                                                                                                                                                                                                                                                                                                                                                                                                                                                                                                                                                                                                                                                                                                                                                                                                                                                                                                                                                                                                                                                                                                                                                                                                                                                  |                    |                                                                                             |
| A-DA-45            |                                                                                                                                                                                                                                                                                                                                                                                                                                                                                                                                                                                                                                                                                                                                                                                                                                                                                                                                                                                                                                                                                                                                                                                                                                                                                                                                                                                                                                                                                                                                                                                                                                                                                                                                                                                                                                                                                                                                                                                                                                                                                                                                |                    |                                                                                             |
|                    | Town House 3b — Southern & Western Elevations                                                                                                                                                                                                                                                                                                                                                                                                                                                                                                                                                                                                                                                                                                                                                                                                                                                                                                                                                                                                                                                                                                                                                                                                                                                                                                                                                                                                                                                                                                                                                                                                                                                                                                                                                                                                                                                                                                                                                                                                                                                                                  |                    |                                                                                             |
| A-DA-46            | Town House 3b - Private Open Space                                                                                                                                                                                                                                                                                                                                                                                                                                                                                                                                                                                                                                                                                                                                                                                                                                                                                                                                                                                                                                                                                                                                                                                                                                                                                                                                                                                                                                                                                                                                                                                                                                                                                                                                                                                                                                                                                                                                                                                                                                                                                             |                    |                                                                                             |
| A-DA-47<br>A-DA-48 | Town House 3b — Shadow Studies                                                                                                                                                                                                                                                                                                                                                                                                                                                                                                                                                                                                                                                                                                                                                                                                                                                                                                                                                                                                                                                                                                                                                                                                                                                                                                                                                                                                                                                                                                                                                                                                                                                                                                                                                                                                                                                                                                                                                                                                                                                                                                 |                    |                                                                                             |
|                    | Town House 3b - Vehicle Turning Circles                                                                                                                                                                                                                                                                                                                                                                                                                                                                                                                                                                                                                                                                                                                                                                                                                                                                                                                                                                                                                                                                                                                                                                                                                                                                                                                                                                                                                                                                                                                                                                                                                                                                                                                                                                                                                                                                                                                                                                                                                                                                                        |                    |                                                                                             |