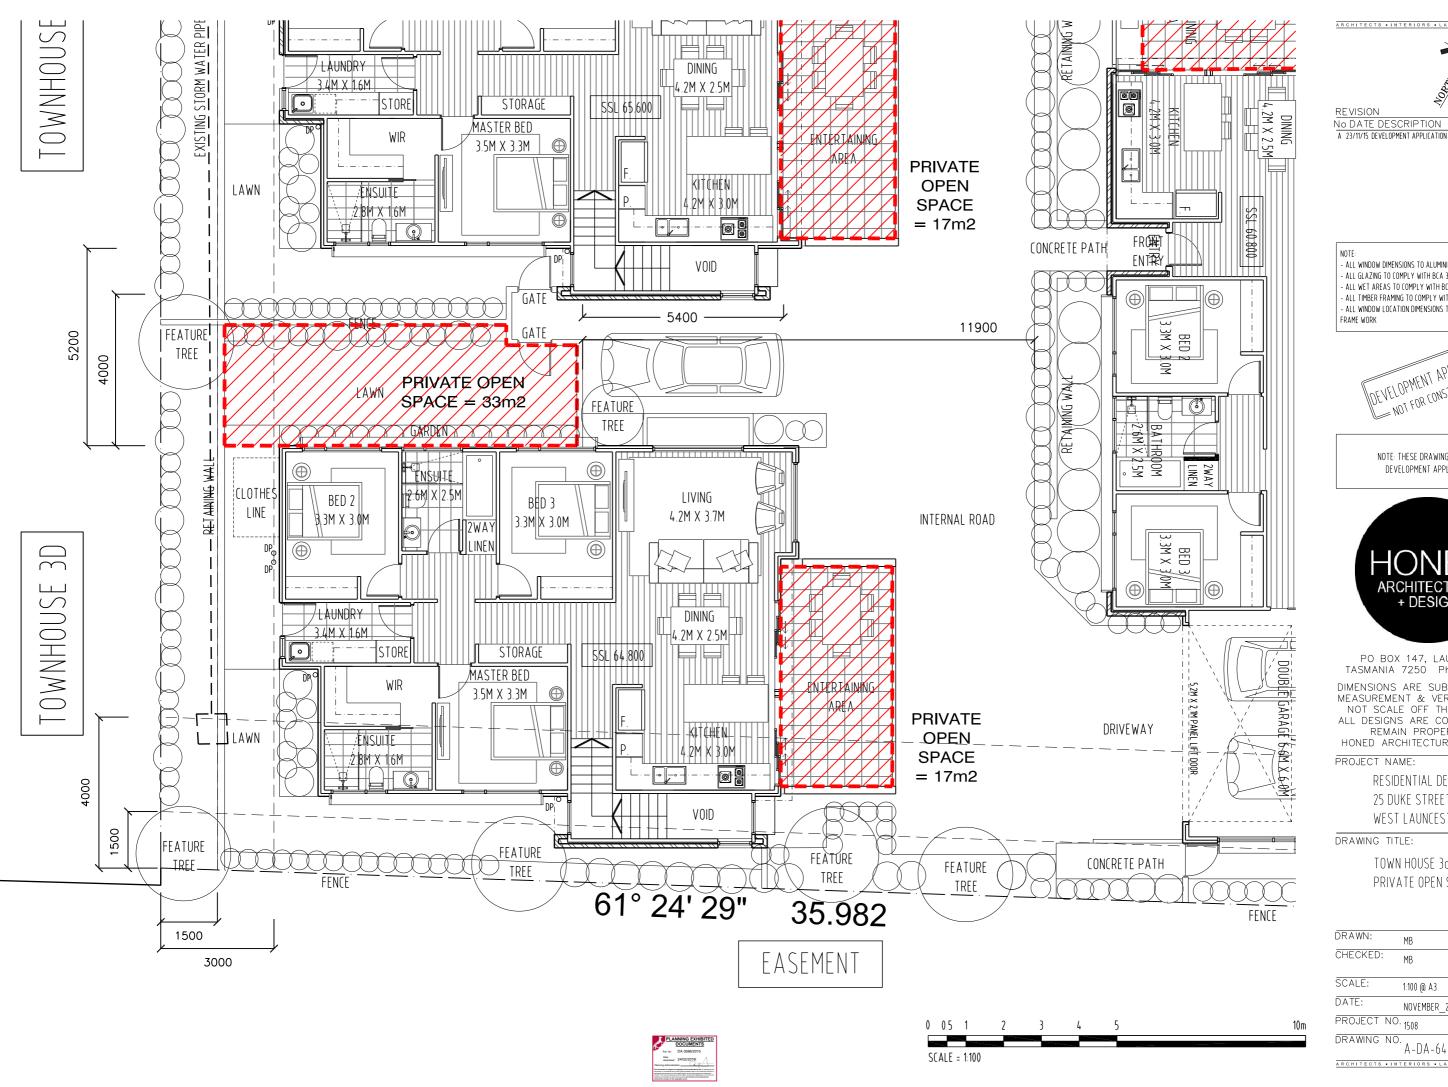

## PROPOSED DEVELOPMENT APPLICATION (25 DUKE STREET) WEST LAUNCESTON, TAŚMANIA

| DRAWING No.        | DRAWING TITLE                                                                                                                                                                                                                                                                                                                                                                                                                                                                                                                                                                                                                                                                                                                                                                                                                                                                                                                                                                                                                                                                                                                                                                                                                                                                                                                                                                                                                                                                                                                                                                                                                                                                                                                                                                                                                                                                                                                                                                                                                                                                                                                  | DRAWING No.        | DRAWING TITLE                                                                               |
|--------------------|--------------------------------------------------------------------------------------------------------------------------------------------------------------------------------------------------------------------------------------------------------------------------------------------------------------------------------------------------------------------------------------------------------------------------------------------------------------------------------------------------------------------------------------------------------------------------------------------------------------------------------------------------------------------------------------------------------------------------------------------------------------------------------------------------------------------------------------------------------------------------------------------------------------------------------------------------------------------------------------------------------------------------------------------------------------------------------------------------------------------------------------------------------------------------------------------------------------------------------------------------------------------------------------------------------------------------------------------------------------------------------------------------------------------------------------------------------------------------------------------------------------------------------------------------------------------------------------------------------------------------------------------------------------------------------------------------------------------------------------------------------------------------------------------------------------------------------------------------------------------------------------------------------------------------------------------------------------------------------------------------------------------------------------------------------------------------------------------------------------------------------|--------------------|---------------------------------------------------------------------------------------------|
| A-DA-01            | Cover Sheet                                                                                                                                                                                                                                                                                                                                                                                                                                                                                                                                                                                                                                                                                                                                                                                                                                                                                                                                                                                                                                                                                                                                                                                                                                                                                                                                                                                                                                                                                                                                                                                                                                                                                                                                                                                                                                                                                                                                                                                                                                                                                                                    | A-DA-49            | Town House 3c - Artists Illustration                                                        |
| A-DA-02            | Development Summary                                                                                                                                                                                                                                                                                                                                                                                                                                                                                                                                                                                                                                                                                                                                                                                                                                                                                                                                                                                                                                                                                                                                                                                                                                                                                                                                                                                                                                                                                                                                                                                                                                                                                                                                                                                                                                                                                                                                                                                                                                                                                                            | A-DA-50            | Town House 3c - Level 1 Plan                                                                |
| A-DA-03            | Site Survey                                                                                                                                                                                                                                                                                                                                                                                                                                                                                                                                                                                                                                                                                                                                                                                                                                                                                                                                                                                                                                                                                                                                                                                                                                                                                                                                                                                                                                                                                                                                                                                                                                                                                                                                                                                                                                                                                                                                                                                                                                                                                                                    | A-DA-51            | Town House 3c - Level 2 Plan                                                                |
| A-DA-04            | Site Plan                                                                                                                                                                                                                                                                                                                                                                                                                                                                                                                                                                                                                                                                                                                                                                                                                                                                                                                                                                                                                                                                                                                                                                                                                                                                                                                                                                                                                                                                                                                                                                                                                                                                                                                                                                                                                                                                                                                                                                                                                                                                                                                      | A-DA-52            | Town House 3c - Roof Plan                                                                   |
| A-DA-05            | Site Plan - Sheet 1                                                                                                                                                                                                                                                                                                                                                                                                                                                                                                                                                                                                                                                                                                                                                                                                                                                                                                                                                                                                                                                                                                                                                                                                                                                                                                                                                                                                                                                                                                                                                                                                                                                                                                                                                                                                                                                                                                                                                                                                                                                                                                            | A-DA-53            | Town House 3c - Northern & Eastern Elevations                                               |
| A-DA-06            | Site Plan - Sheet 2                                                                                                                                                                                                                                                                                                                                                                                                                                                                                                                                                                                                                                                                                                                                                                                                                                                                                                                                                                                                                                                                                                                                                                                                                                                                                                                                                                                                                                                                                                                                                                                                                                                                                                                                                                                                                                                                                                                                                                                                                                                                                                            | A-DA-53            | Town House 3c — Northern & Edstern Elevations  Town House 3c — Southern & Western Elevation |
|                    |                                                                                                                                                                                                                                                                                                                                                                                                                                                                                                                                                                                                                                                                                                                                                                                                                                                                                                                                                                                                                                                                                                                                                                                                                                                                                                                                                                                                                                                                                                                                                                                                                                                                                                                                                                                                                                                                                                                                                                                                                                                                                                                                |                    |                                                                                             |
| A-DA-07            | Landscape Plan - Sheet 1                                                                                                                                                                                                                                                                                                                                                                                                                                                                                                                                                                                                                                                                                                                                                                                                                                                                                                                                                                                                                                                                                                                                                                                                                                                                                                                                                                                                                                                                                                                                                                                                                                                                                                                                                                                                                                                                                                                                                                                                                                                                                                       | A-DA-55            | Town House 3c - Private Open Space                                                          |
| A-DA-08            | Landscape Plan - Sheet 2                                                                                                                                                                                                                                                                                                                                                                                                                                                                                                                                                                                                                                                                                                                                                                                                                                                                                                                                                                                                                                                                                                                                                                                                                                                                                                                                                                                                                                                                                                                                                                                                                                                                                                                                                                                                                                                                                                                                                                                                                                                                                                       | A-DA-56            | Town House 3c - Shadow Studies                                                              |
| A-DA-09            | Existing House — Demolition Plan                                                                                                                                                                                                                                                                                                                                                                                                                                                                                                                                                                                                                                                                                                                                                                                                                                                                                                                                                                                                                                                                                                                                                                                                                                                                                                                                                                                                                                                                                                                                                                                                                                                                                                                                                                                                                                                                                                                                                                                                                                                                                               | A-DA-57            | Town House 3c — Vehicle Turning Circles                                                     |
| A-DA-10            | Strata Title Plan — Sheet 1                                                                                                                                                                                                                                                                                                                                                                                                                                                                                                                                                                                                                                                                                                                                                                                                                                                                                                                                                                                                                                                                                                                                                                                                                                                                                                                                                                                                                                                                                                                                                                                                                                                                                                                                                                                                                                                                                                                                                                                                                                                                                                    |                    |                                                                                             |
| A-DA-11            | Strata Title Plan - Sheet 2                                                                                                                                                                                                                                                                                                                                                                                                                                                                                                                                                                                                                                                                                                                                                                                                                                                                                                                                                                                                                                                                                                                                                                                                                                                                                                                                                                                                                                                                                                                                                                                                                                                                                                                                                                                                                                                                                                                                                                                                                                                                                                    | A-DA-58            | Town House 3d — Artists Illustration                                                        |
|                    |                                                                                                                                                                                                                                                                                                                                                                                                                                                                                                                                                                                                                                                                                                                                                                                                                                                                                                                                                                                                                                                                                                                                                                                                                                                                                                                                                                                                                                                                                                                                                                                                                                                                                                                                                                                                                                                                                                                                                                                                                                                                                                                                | A-DA-59            | Town House 3d - Level 1 Plan                                                                |
|                    |                                                                                                                                                                                                                                                                                                                                                                                                                                                                                                                                                                                                                                                                                                                                                                                                                                                                                                                                                                                                                                                                                                                                                                                                                                                                                                                                                                                                                                                                                                                                                                                                                                                                                                                                                                                                                                                                                                                                                                                                                                                                                                                                | A-DA-60            | Town House 3d - Level 2 Plan                                                                |
| A-DA-12            | Town House 1 - Artists Illustration                                                                                                                                                                                                                                                                                                                                                                                                                                                                                                                                                                                                                                                                                                                                                                                                                                                                                                                                                                                                                                                                                                                                                                                                                                                                                                                                                                                                                                                                                                                                                                                                                                                                                                                                                                                                                                                                                                                                                                                                                                                                                            | A-DA-61            | Town House 3d - Roof Plan                                                                   |
| A-DA-13            | Town House 1 - Level 1 Plan                                                                                                                                                                                                                                                                                                                                                                                                                                                                                                                                                                                                                                                                                                                                                                                                                                                                                                                                                                                                                                                                                                                                                                                                                                                                                                                                                                                                                                                                                                                                                                                                                                                                                                                                                                                                                                                                                                                                                                                                                                                                                                    | A-DA-62            | Town House 3d — Northern & Eastern Elevation                                                |
| A-DA-14            | Town House 1 - Level 2 Plan                                                                                                                                                                                                                                                                                                                                                                                                                                                                                                                                                                                                                                                                                                                                                                                                                                                                                                                                                                                                                                                                                                                                                                                                                                                                                                                                                                                                                                                                                                                                                                                                                                                                                                                                                                                                                                                                                                                                                                                                                                                                                                    | A-DA-63            | Town House 3d — Southern & Western Elevation                                                |
|                    |                                                                                                                                                                                                                                                                                                                                                                                                                                                                                                                                                                                                                                                                                                                                                                                                                                                                                                                                                                                                                                                                                                                                                                                                                                                                                                                                                                                                                                                                                                                                                                                                                                                                                                                                                                                                                                                                                                                                                                                                                                                                                                                                |                    |                                                                                             |
| A-DA-15            | Town House 1 - Roof Plan                                                                                                                                                                                                                                                                                                                                                                                                                                                                                                                                                                                                                                                                                                                                                                                                                                                                                                                                                                                                                                                                                                                                                                                                                                                                                                                                                                                                                                                                                                                                                                                                                                                                                                                                                                                                                                                                                                                                                                                                                                                                                                       | A-DA-64            | Town House 3d - Private Open Space                                                          |
| A-DA-16            | Town House 1 - Northern & Eastern Elevations                                                                                                                                                                                                                                                                                                                                                                                                                                                                                                                                                                                                                                                                                                                                                                                                                                                                                                                                                                                                                                                                                                                                                                                                                                                                                                                                                                                                                                                                                                                                                                                                                                                                                                                                                                                                                                                                                                                                                                                                                                                                                   | A-DA-65            | Town House 3d - Shadow Studies                                                              |
| A-DA-17            | Town House 1 - Southern & Western Elevations                                                                                                                                                                                                                                                                                                                                                                                                                                                                                                                                                                                                                                                                                                                                                                                                                                                                                                                                                                                                                                                                                                                                                                                                                                                                                                                                                                                                                                                                                                                                                                                                                                                                                                                                                                                                                                                                                                                                                                                                                                                                                   | A-DA-66            | Town House 3d — Vehicle Turning Circles                                                     |
| A-DA-18            | Town House 1 — Private Open Space                                                                                                                                                                                                                                                                                                                                                                                                                                                                                                                                                                                                                                                                                                                                                                                                                                                                                                                                                                                                                                                                                                                                                                                                                                                                                                                                                                                                                                                                                                                                                                                                                                                                                                                                                                                                                                                                                                                                                                                                                                                                                              |                    |                                                                                             |
| A-DA-19            | Town House 1 - Shadow Studies                                                                                                                                                                                                                                                                                                                                                                                                                                                                                                                                                                                                                                                                                                                                                                                                                                                                                                                                                                                                                                                                                                                                                                                                                                                                                                                                                                                                                                                                                                                                                                                                                                                                                                                                                                                                                                                                                                                                                                                                                                                                                                  | A-DA-67            | Town House 4a — Artists Illustration                                                        |
| A-DA-20            | Town House 1 - Vehicle Turning Circles                                                                                                                                                                                                                                                                                                                                                                                                                                                                                                                                                                                                                                                                                                                                                                                                                                                                                                                                                                                                                                                                                                                                                                                                                                                                                                                                                                                                                                                                                                                                                                                                                                                                                                                                                                                                                                                                                                                                                                                                                                                                                         | A-DA-68            | Town House 4a - Level 1 Plan                                                                |
|                    | , and the second | A-DA-69            | Town House 4a - Roof Plan                                                                   |
| A-DA-21            | Town House 2 - Artists Illustration                                                                                                                                                                                                                                                                                                                                                                                                                                                                                                                                                                                                                                                                                                                                                                                                                                                                                                                                                                                                                                                                                                                                                                                                                                                                                                                                                                                                                                                                                                                                                                                                                                                                                                                                                                                                                                                                                                                                                                                                                                                                                            | A-DA-70            | Town House 4a - Northern & Eastern Elevation                                                |
| A-DA-22            | Town House 2 - Level 1 Plan                                                                                                                                                                                                                                                                                                                                                                                                                                                                                                                                                                                                                                                                                                                                                                                                                                                                                                                                                                                                                                                                                                                                                                                                                                                                                                                                                                                                                                                                                                                                                                                                                                                                                                                                                                                                                                                                                                                                                                                                                                                                                                    | A-DA-71            | Town House 4a — Southern & Western Elevation                                                |
| A-DA-23            | Town House 2 - Level 2 Plan                                                                                                                                                                                                                                                                                                                                                                                                                                                                                                                                                                                                                                                                                                                                                                                                                                                                                                                                                                                                                                                                                                                                                                                                                                                                                                                                                                                                                                                                                                                                                                                                                                                                                                                                                                                                                                                                                                                                                                                                                                                                                                    | A-DA-72            | Town House 4a - Private Open Space                                                          |
| A-DA-24            | Town House 2 - Level 3 Plan                                                                                                                                                                                                                                                                                                                                                                                                                                                                                                                                                                                                                                                                                                                                                                                                                                                                                                                                                                                                                                                                                                                                                                                                                                                                                                                                                                                                                                                                                                                                                                                                                                                                                                                                                                                                                                                                                                                                                                                                                                                                                                    | A-DA-72<br>A-DA-73 | Town House 4a — Shadow Studies                                                              |
|                    |                                                                                                                                                                                                                                                                                                                                                                                                                                                                                                                                                                                                                                                                                                                                                                                                                                                                                                                                                                                                                                                                                                                                                                                                                                                                                                                                                                                                                                                                                                                                                                                                                                                                                                                                                                                                                                                                                                                                                                                                                                                                                                                                | A-DA-74            |                                                                                             |
| A-DA-25            | Town House 2 - Roof Plan                                                                                                                                                                                                                                                                                                                                                                                                                                                                                                                                                                                                                                                                                                                                                                                                                                                                                                                                                                                                                                                                                                                                                                                                                                                                                                                                                                                                                                                                                                                                                                                                                                                                                                                                                                                                                                                                                                                                                                                                                                                                                                       | A-DA-74            | Town House 4a — Vehicle Turning Circles                                                     |
| A-DA-26            | Town House 2 - Northern & Eastern Elevations                                                                                                                                                                                                                                                                                                                                                                                                                                                                                                                                                                                                                                                                                                                                                                                                                                                                                                                                                                                                                                                                                                                                                                                                                                                                                                                                                                                                                                                                                                                                                                                                                                                                                                                                                                                                                                                                                                                                                                                                                                                                                   |                    |                                                                                             |
| A-DA-27            | Town House 2 — Southern & Western Elevations                                                                                                                                                                                                                                                                                                                                                                                                                                                                                                                                                                                                                                                                                                                                                                                                                                                                                                                                                                                                                                                                                                                                                                                                                                                                                                                                                                                                                                                                                                                                                                                                                                                                                                                                                                                                                                                                                                                                                                                                                                                                                   | A-DA-75            | Town House 4b — Artists Illustration                                                        |
| A-DA-28            | Town House 2 - Private Open Space                                                                                                                                                                                                                                                                                                                                                                                                                                                                                                                                                                                                                                                                                                                                                                                                                                                                                                                                                                                                                                                                                                                                                                                                                                                                                                                                                                                                                                                                                                                                                                                                                                                                                                                                                                                                                                                                                                                                                                                                                                                                                              | A-DA-76            | Town House 4b — Level 1 Plan                                                                |
| A-DA-29            | Town House 2 - Shadow Studies                                                                                                                                                                                                                                                                                                                                                                                                                                                                                                                                                                                                                                                                                                                                                                                                                                                                                                                                                                                                                                                                                                                                                                                                                                                                                                                                                                                                                                                                                                                                                                                                                                                                                                                                                                                                                                                                                                                                                                                                                                                                                                  | A-DA-77            | Town House 4b - Roof Plan                                                                   |
| A-DA-30            | Town House 2 - Vehicle Turning Circles                                                                                                                                                                                                                                                                                                                                                                                                                                                                                                                                                                                                                                                                                                                                                                                                                                                                                                                                                                                                                                                                                                                                                                                                                                                                                                                                                                                                                                                                                                                                                                                                                                                                                                                                                                                                                                                                                                                                                                                                                                                                                         | A-DA-78            | Town House 4b - Northern & Eastern Elevation                                                |
|                    | ,                                                                                                                                                                                                                                                                                                                                                                                                                                                                                                                                                                                                                                                                                                                                                                                                                                                                                                                                                                                                                                                                                                                                                                                                                                                                                                                                                                                                                                                                                                                                                                                                                                                                                                                                                                                                                                                                                                                                                                                                                                                                                                                              | A-DA-79            | Town House 4b - Southern & Western Elevation                                                |
| A-DA-31            | Town House 3a - Artists Illustration                                                                                                                                                                                                                                                                                                                                                                                                                                                                                                                                                                                                                                                                                                                                                                                                                                                                                                                                                                                                                                                                                                                                                                                                                                                                                                                                                                                                                                                                                                                                                                                                                                                                                                                                                                                                                                                                                                                                                                                                                                                                                           | A-DA-80            | Town House 4b - Private Open Space                                                          |
| A-DA-32            | Town House 3a - Level 1 Plan                                                                                                                                                                                                                                                                                                                                                                                                                                                                                                                                                                                                                                                                                                                                                                                                                                                                                                                                                                                                                                                                                                                                                                                                                                                                                                                                                                                                                                                                                                                                                                                                                                                                                                                                                                                                                                                                                                                                                                                                                                                                                                   | A-DA-81            | Town House 4b - Shadow Studies                                                              |
| A-DA-33            | Town House 3a - Level 2 Plan                                                                                                                                                                                                                                                                                                                                                                                                                                                                                                                                                                                                                                                                                                                                                                                                                                                                                                                                                                                                                                                                                                                                                                                                                                                                                                                                                                                                                                                                                                                                                                                                                                                                                                                                                                                                                                                                                                                                                                                                                                                                                                   | A-DA-82            | Town House 4b — Vehicle Turning Circles                                                     |
| A-DA-34            | Town House 3a - Roof Plan                                                                                                                                                                                                                                                                                                                                                                                                                                                                                                                                                                                                                                                                                                                                                                                                                                                                                                                                                                                                                                                                                                                                                                                                                                                                                                                                                                                                                                                                                                                                                                                                                                                                                                                                                                                                                                                                                                                                                                                                                                                                                                      | A DA-02            | Town House to Venicle fulfilling Circles                                                    |
|                    |                                                                                                                                                                                                                                                                                                                                                                                                                                                                                                                                                                                                                                                                                                                                                                                                                                                                                                                                                                                                                                                                                                                                                                                                                                                                                                                                                                                                                                                                                                                                                                                                                                                                                                                                                                                                                                                                                                                                                                                                                                                                                                                                | A DA 07            | Continued Floretine ARD Line of City                                                        |
| A-DA-35            | Town House 3a — Northern & Eastern Elevations                                                                                                                                                                                                                                                                                                                                                                                                                                                                                                                                                                                                                                                                                                                                                                                                                                                                                                                                                                                                                                                                                                                                                                                                                                                                                                                                                                                                                                                                                                                                                                                                                                                                                                                                                                                                                                                                                                                                                                                                                                                                                  | A-DA-83            | Sectional Elevation A&B — Line of Sight                                                     |
| A-DA-36            | Town House 3a — Southern & Western Elevations                                                                                                                                                                                                                                                                                                                                                                                                                                                                                                                                                                                                                                                                                                                                                                                                                                                                                                                                                                                                                                                                                                                                                                                                                                                                                                                                                                                                                                                                                                                                                                                                                                                                                                                                                                                                                                                                                                                                                                                                                                                                                  | A-DA-84            | Sectional Elevation C&D — Line of Sight                                                     |
| A-DA-37            | Town House 3a — Private Open Space                                                                                                                                                                                                                                                                                                                                                                                                                                                                                                                                                                                                                                                                                                                                                                                                                                                                                                                                                                                                                                                                                                                                                                                                                                                                                                                                                                                                                                                                                                                                                                                                                                                                                                                                                                                                                                                                                                                                                                                                                                                                                             | A-DA-85            | Sectional Elevation E&F — Line of Sight                                                     |
| A-DA-38            | Town House 3a — Shadow Studies                                                                                                                                                                                                                                                                                                                                                                                                                                                                                                                                                                                                                                                                                                                                                                                                                                                                                                                                                                                                                                                                                                                                                                                                                                                                                                                                                                                                                                                                                                                                                                                                                                                                                                                                                                                                                                                                                                                                                                                                                                                                                                 |                    |                                                                                             |
| A-DA-39            | Town House 3a — Vehicle Turning Circles                                                                                                                                                                                                                                                                                                                                                                                                                                                                                                                                                                                                                                                                                                                                                                                                                                                                                                                                                                                                                                                                                                                                                                                                                                                                                                                                                                                                                                                                                                                                                                                                                                                                                                                                                                                                                                                                                                                                                                                                                                                                                        |                    |                                                                                             |
| A-DA-40            | Town House 3b - Artists Illustration                                                                                                                                                                                                                                                                                                                                                                                                                                                                                                                                                                                                                                                                                                                                                                                                                                                                                                                                                                                                                                                                                                                                                                                                                                                                                                                                                                                                                                                                                                                                                                                                                                                                                                                                                                                                                                                                                                                                                                                                                                                                                           |                    |                                                                                             |
| A-DA-41            | Town House 3b - Level 1 Plan                                                                                                                                                                                                                                                                                                                                                                                                                                                                                                                                                                                                                                                                                                                                                                                                                                                                                                                                                                                                                                                                                                                                                                                                                                                                                                                                                                                                                                                                                                                                                                                                                                                                                                                                                                                                                                                                                                                                                                                                                                                                                                   |                    |                                                                                             |
| A-DA-42            | Town House 3b - Level 2 Plan                                                                                                                                                                                                                                                                                                                                                                                                                                                                                                                                                                                                                                                                                                                                                                                                                                                                                                                                                                                                                                                                                                                                                                                                                                                                                                                                                                                                                                                                                                                                                                                                                                                                                                                                                                                                                                                                                                                                                                                                                                                                                                   |                    |                                                                                             |
| A-DA-43            | Town House 3b - Roof Plan                                                                                                                                                                                                                                                                                                                                                                                                                                                                                                                                                                                                                                                                                                                                                                                                                                                                                                                                                                                                                                                                                                                                                                                                                                                                                                                                                                                                                                                                                                                                                                                                                                                                                                                                                                                                                                                                                                                                                                                                                                                                                                      |                    |                                                                                             |
| A-DA-44            | Town House 3b - Northern & Eastern Elevations                                                                                                                                                                                                                                                                                                                                                                                                                                                                                                                                                                                                                                                                                                                                                                                                                                                                                                                                                                                                                                                                                                                                                                                                                                                                                                                                                                                                                                                                                                                                                                                                                                                                                                                                                                                                                                                                                                                                                                                                                                                                                  |                    |                                                                                             |
| A-DA-45            |                                                                                                                                                                                                                                                                                                                                                                                                                                                                                                                                                                                                                                                                                                                                                                                                                                                                                                                                                                                                                                                                                                                                                                                                                                                                                                                                                                                                                                                                                                                                                                                                                                                                                                                                                                                                                                                                                                                                                                                                                                                                                                                                |                    |                                                                                             |
|                    | Town House 3b — Southern & Western Elevations                                                                                                                                                                                                                                                                                                                                                                                                                                                                                                                                                                                                                                                                                                                                                                                                                                                                                                                                                                                                                                                                                                                                                                                                                                                                                                                                                                                                                                                                                                                                                                                                                                                                                                                                                                                                                                                                                                                                                                                                                                                                                  |                    |                                                                                             |
| A-DA-46            | Town House 3b - Private Open Space                                                                                                                                                                                                                                                                                                                                                                                                                                                                                                                                                                                                                                                                                                                                                                                                                                                                                                                                                                                                                                                                                                                                                                                                                                                                                                                                                                                                                                                                                                                                                                                                                                                                                                                                                                                                                                                                                                                                                                                                                                                                                             |                    |                                                                                             |
| A-DA-47<br>A-DA-48 | Town House 3b — Shadow Studies                                                                                                                                                                                                                                                                                                                                                                                                                                                                                                                                                                                                                                                                                                                                                                                                                                                                                                                                                                                                                                                                                                                                                                                                                                                                                                                                                                                                                                                                                                                                                                                                                                                                                                                                                                                                                                                                                                                                                                                                                                                                                                 |                    |                                                                                             |
|                    | Town House 3b - Vehicle Turning Circles                                                                                                                                                                                                                                                                                                                                                                                                                                                                                                                                                                                                                                                                                                                                                                                                                                                                                                                                                                                                                                                                                                                                                                                                                                                                                                                                                                                                                                                                                                                                                                                                                                                                                                                                                                                                                                                                                                                                                                                                                                                                                        |                    |                                                                                             |