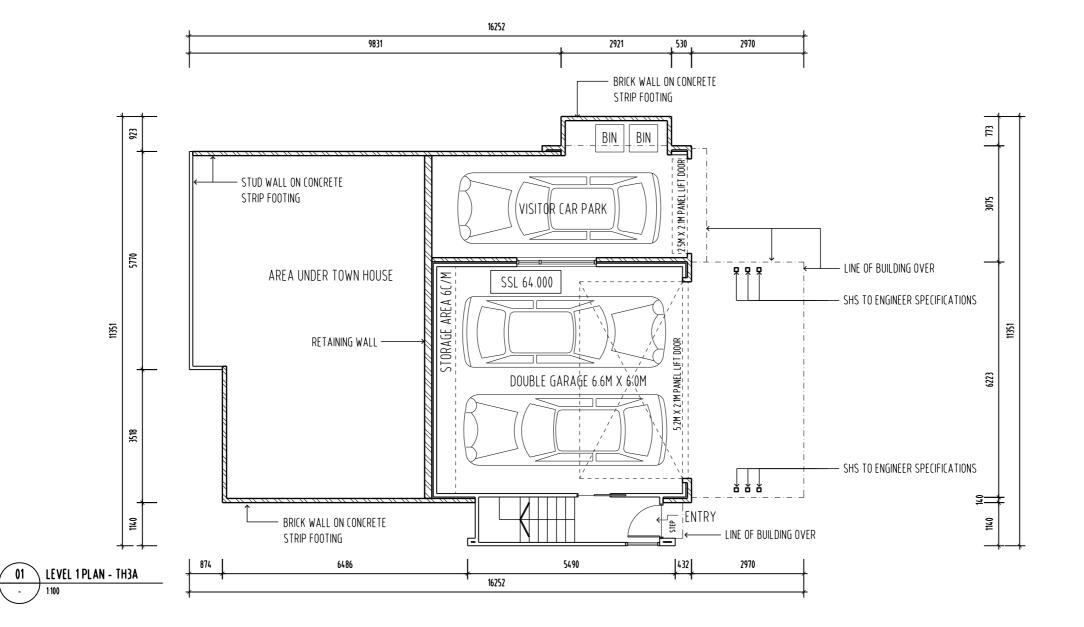

MANIA 7250 Ph: 0417541646

DIMENSIONS ARE SUBJECT TO SITE MEASUREMENT & VERIFICATION DO NOT SCALE OFF THIS DRAWING ALL DESIGNS ARE COPYRIGHT AND REMAIN PROPERTY OF HONED ARCHITECTURE + DESIGN.

PROJECT NAME:

RESIDENTIAL DEVELOPMENT 25 DUKE STREET WEST LAUNCESTON

DRAWING TITLE:

TOWN HOUSE 3b ARTISTS ILLUSTRATION

| DRAWN:            | MB                            |
|-------------------|-------------------------------|
| CHECKED:          | MB                            |
| SCALE:            | NTS @ A3                      |
| DATE:             | NOVEMBER_2015                 |
| PROJECT NO.       | 1508                          |
| DRAWING NO.       | A-DA-40 A                     |
| ARCHITECTS • IN 1 | ERIORS • LANDSCAPE • PLANNING |







BYCHECK A 23/11/15 DEVELOPMENT APPLICATION





- ALL WINDOW DIMENSIONS TO ALUMINIUM TO BE CONFIRMED ON SITE. - ALL GLAZING TO COMPLY WITH BCA 3.6 AND AS1288 & AS2047
- ALL WET AREAS TO COMPLY WITH BCA 3.8.1 AND AS3740
- ALL TIMBER FRAMING TO COMPLY WITH BCA 3.4.3 AND AS1684 - ALL WINDOW LOCATION DIMENSIONS TAKEN FROM EXTERNAL STUD FRAME WORK



NOTE: THESE DRAWINGS ARE FOR DEVELOPMENT APPLICATION



PO BOX 147, LAUNCESTON, TASMANIA 7250 Ph: 0417541646

DIMENSIONS ARE SUBJECT TO SITE MEASUREMENT & VERIFICATION DO NOT SCALE OFF THIS DRAWING ALL DESIGNS ARE COPYRIGHT AND REMAIN PROPERTY OF HONED ARCHITECTURE + DESIGN.

PROJECT NAME:

RESIDENTIAL DEVELOPMENT 25 DUKE STREET WEST LAUNCESTON

DRAWING TITLE:

TOWN HOUSE 3B LEVEL 1 PLAN

| DRAWN:            | MB                             |
|-------------------|----------------------------