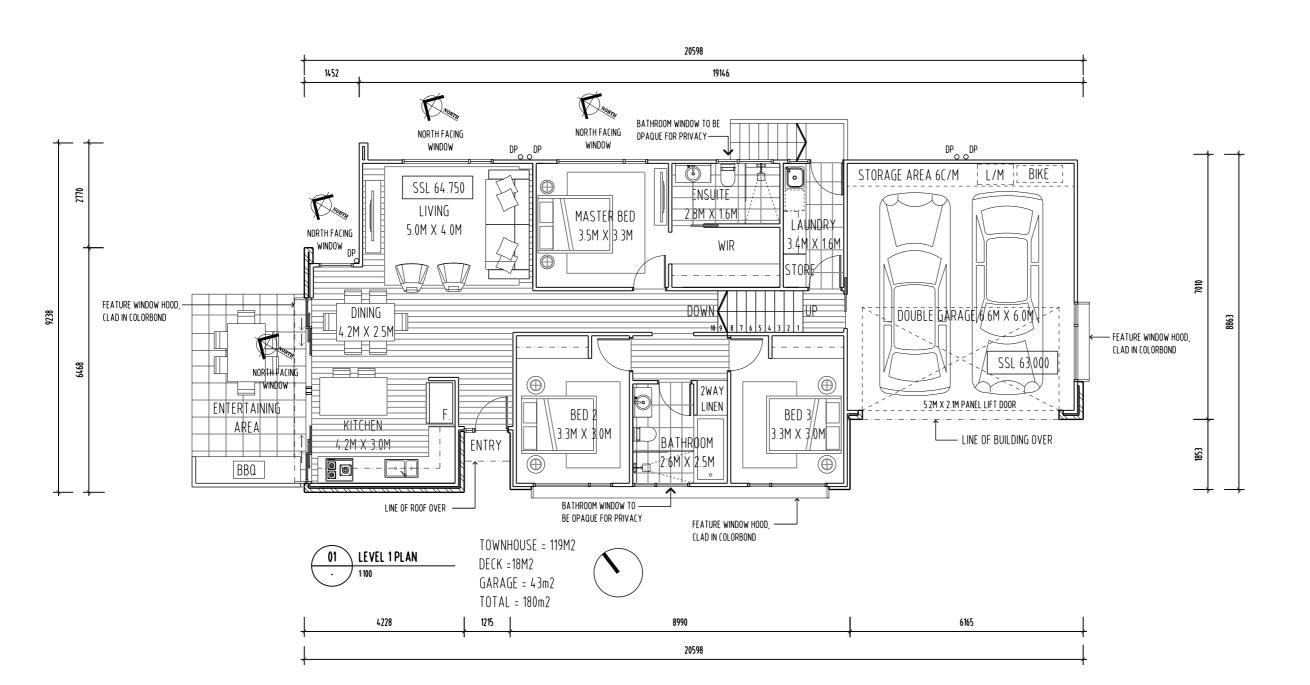

## PROPOSED DEVELOPMENT APPLICATION (25 DUKE STREET) WEST LAUNCESTON, TAŚMANIA

| DRAWING No.        | DRAWING TITLE                                                                                                                                                                                                                                                                                                                                                                                                                                                                                                                                                                                                                                                                                                                                                                                                                                                                                                                                                                                                                                                                                                                                                                                                                                                                                                                                                                                                                                                                                                                                                                                                                                                                                                                                                                                                                                                                                                                                                                                                                                                                                                                  | DRAWING No.        | DRAWING TITLE                                                                               |
|--------------------|--------------------------------------------------------------------------------------------------------------------------------------------------------------------------------------------------------------------------------------------------------------------------------------------------------------------------------------------------------------------------------------------------------------------------------------------------------------------------------------------------------------------------------------------------------------------------------------------------------------------------------------------------------------------------------------------------------------------------------------------------------------------------------------------------------------------------------------------------------------------------------------------------------------------------------------------------------------------------------------------------------------------------------------------------------------------------------------------------------------------------------------------------------------------------------------------------------------------------------------------------------------------------------------------------------------------------------------------------------------------------------------------------------------------------------------------------------------------------------------------------------------------------------------------------------------------------------------------------------------------------------------------------------------------------------------------------------------------------------------------------------------------------------------------------------------------------------------------------------------------------------------------------------------------------------------------------------------------------------------------------------------------------------------------------------------------------------------------------------------------------------|--------------------|---------------------------------------------------------------------------------------------|
| A-DA-01            | Cover Sheet                                                                                                                                                                                                                                                                                                                                                                                                                                                                                                                                                                                                                                                                                                                                                                                                                                                                                                                                                                                                                                                                                                                                                                                                                                                                                                                                                                                                                                                                                                                                                                                                                                                                                                                                                                                                                                                                                                                                                                                                                                                                                                                    | A-DA-49            | Town House 3c - Artists Illustration                                                        |
| A-DA-02            | Development Summary                                                                                                                                                                                                                                                                                                                                                                                                                                                                                                                                                                                                                                                                                                                                                                                                                                                                                                                                                                                                                                                                                                                                                                                                                                                                                                                                                                                                                                                                                                                                                                                                                                                                                                                                                                                                                                                                                                                                                                                                                                                                                                            | A-DA-50            | Town House 3c - Level 1 Plan                                                                |
| A-DA-03            | Site Survey                                                                                                                                                                                                                                                                                                                                                                                                                                                                                                                                                                                                                                                                                                                                                                                                                                                                                                                                                                                                                                                                                                                                                                                                                                                                                                                                                                                                                                                                                                                                                                                                                                                                                                                                                                                                                                                                                                                                                                                                                                                                                                                    | A-DA-51            | Town House 3c - Level 2 Plan                                                                |
| A-DA-04            | Site Plan                                                                                                                                                                                                                                                                                                                                                                                                                                                                                                                                                                                                                                                                                                                                                                                                                                                                                                                                                                                                                                                                                                                                                                                                                                                                                                                                                                                                                                                                                                                                                                                                                                                                                                                                                                                                                                                                                                                                                                                                                                                                                                                      | A-DA-52            | Town House 3c - Roof Plan                                                                   |
| A-DA-05            | Site Plan - Sheet 1                                                                                                                                                                                                                                                                                                                                                                                                                                                                                                                                                                                                                                                                                                                                                                                                                                                                                                                                                                                                                                                                                                                                                                                                                                                                                                                                                                                                                                                                                                                                                                                                                                                                                                                                                                                                                                                                                                                                                                                                                                                                                                            | A-DA-53            | Town House 3c - Northern & Eastern Elevations                                               |
| A-DA-06            | Site Plan - Sheet 2                                                                                                                                                                                                                                                                                                                                                                                                                                                                                                                                                                                                                                                                                                                                                                                                                                                                                                                                                                                                                                                                                                                                                                                                                                                                                                                                                                                                                                                                                                                                                                                                                                                                                                                                                                                                                                                                                                                                                                                                                                                                                                            | A-DA-53            | Town House 3c — Northern & Edstern Elevations  Town House 3c — Southern & Western Elevation |
|                    |                                                                                                                                                                                                                                                                                                                                                                                                                                                                                                                                                                                                                                                                                                                                                                                                                                                                                                                                                                                                                                                                                                                                                                                                                                                                                                                                                                                                                                                                                                                                                                                                                                                                                                                                                                                                                                                                                                                                                                                                                                                                                                                                |                    |                                                                                             |
| A-DA-07            | Landscape Plan - Sheet 1                                                                                                                                                                                                                                                                                                                                                                                                                                                                                                                                                                                                                                                                                                                                                                                                                                                                                                                                                                                                                                                                                                                                                                                                                                                                                                                                                                                                                                                                                                                                                                                                                                                                                                                                                                                                                                                                                                                                                                                                                                                                                                       | A-DA-55            | Town House 3c - Private Open Space                                                          |
| A-DA-08            | Landscape Plan - Sheet 2                                                                                                                                                                                                                                                                                                                                                                                                                                                                                                                                                                                                                                                                                                                                                                                                                                                                                                                                                                                                                                                                                                                                                                                                                                                                                                                                                                                                                                                                                                                                                                                                                                                                                                                                                                                                                                                                                                                                                                                                                                                                                                       | A-DA-56            | Town House 3c - Shadow Studies                                                              |
| A-DA-09            | Existing House — Demolition Plan                                                                                                                                                                                                                                                                                                                                                                                                                                                                                                                                                                                                                                                                                                                                                                                                                                                                                                                                                                                                                                                                                                                                                                                                                                                                                                                                                                                                                                                                                                                                                                                                                                                                                                                                                                                                                                                                                                                                                                                                                                                                                               | A-DA-57            | Town House 3c — Vehicle Turning Circles                                                     |
| A-DA-10            | Strata Title Plan — Sheet 1                                                                                                                                                                                                                                                                                                                                                                                                                                                                                                                                                                                                                                                                                                                                                                                                                                                                                                                                                                                                                                                                                                                                                                                                                                                                                                                                                                                                                                                                                                                                                                                                                                                                                                                                                                                                                                                                                                                                                                                                                                                                                                    |                    |                                                                                             |
| A-DA-11            | Strata Title Plan - Sheet 2                                                                                                                                                                                                                                                                                                                                                                                                                                                                                                                                                                                                                                                                                                                                                                                                                                                                                                                                                                                                                                                                                                                                                                                                                                                                                                                                                                                                                                                                                                                                                                                                                                                                                                                                                                                                                                                                                                                                                                                                                                                                                                    | A-DA-58            | Town House 3d — Artists Illustration                                                        |
|                    |                                                                                                                                                                                                                                                                                                                                                                                                                                                                                                                                                                                                                                                                                                                                                                                                                                                                                                                                                                                                                                                                                                                                                                                                                                                                                                                                                                                                                                                                                                                                                                                                                                                                                                                                                                                                                                                                                                                                                                                                                                                                                                                                | A-DA-59            | Town House 3d - Level 1 Plan                                                                |
|                    |                                                                                                                                                                                                                                                                                                                                                                                                                                                                                                                                                                                                                                                                                                                                                                                                                                                                                                                                                                                                                                                                                                                                                                                                                                                                                                                                                                                                                                                                                                                                                                                                                                                                                                                                                                                                                                                                                                                                                                                                                                                                                                                                | A-DA-60            | Town House 3d - Level 2 Plan                                                                |
| A-DA-12            | Town House 1 - Artists Illustration                                                                                                                                                                                                                                                                                                                                                                                                                                                                                                                                                                                                                                                                                                                                                                                                                                                                                                                                                                                                                                                                                                                                                                                                                                                                                                                                                                                                                                                                                                                                                                                                                                                                                                                                                                                                                                                                                                                                                                                                                                                                                            | A-DA-61            | Town House 3d - Roof Plan                                                                   |
| A-DA-13            | Town House 1 - Level 1 Plan                                                                                                                                                                                                                                                                                                                                                                                                                                                                                                                                                                                                                                                                                                                                                                                                                                                                                                                                                                                                                                                                                                                                                                                                                                                                                                                                                                                                                                                                                                                                                                                                                                                                                                                                                                                                                                                                                                                                                                                                                                                                                                    | A-DA-62            | Town House 3d — Northern & Eastern Elevation                                                |
| A-DA-14            | Town House 1 - Level 2 Plan                                                                                                                                                                                                                                                                                                                                                                                                                                                                                                                                                                                                                                                                                                                                                                                                                                                                                                                                                                                                                                                                                                                                                                                                                                                                                                                                                                                                                                                                                                                                                                                                                                                                                                                                                                                                                                                                                                                                                                                                                                                                                                    | A-DA-63            | Town House 3d — Southern & Western Elevation                                                |
|                    |                                                                                                                                                                                                                                                                                                                                                                                                                                                                                                                                                                                                                                                                                                                                                                                                                                                                                                                                                                                                                                                                                                                                                                                                                                                                                                                                                                                                                                                                                                                                                                                                                                                                                                                                                                                                                                                                                                                                                                                                                                                                                                                                |                    |                                                                                             |
| A-DA-15            | Town House 1 - Roof Plan                                                                                                                                                                                                                                                                                                                                                                                                                                                                                                                                                                                                                                                                                                                                                                                                                                                                                                                                                                                                                                                                                                                                                                                                                                                                                                                                                                                                                                                                                                                                                                                                                                                                                                                                                                                                                                                                                                                                                                                                                                                                                                       | A-DA-64            | Town House 3d - Private Open Space                                                          |
| A-DA-16            | Town House 1 - Northern & Eastern Elevations                                                                                                                                                                                                                                                                                                                                                                                                                                                                                                                                                                                                                                                                                                                                                                                                                                                                                                                                                                                                                                                                                                                                                                                                                                                                                                                                                                                                                                                                                                                                                                                                                                                                                                                                                                                                                                                                                                                                                                                                                                                                                   | A-DA-65            | Town House 3d - Shadow Studies                                                              |
| A-DA-17            | Town House 1 - Southern & Western Elevations                                                                                                                                                                                                                                                                                                                                                                                                                                                                                                                                                                                                                                                                                                                                                                                                                                                                                                                                                                                                                                                                                                                                                                                                                                                                                                                                                                                                                                                                                                                                                                                                                                                                                                                                                                                                                                                                                                                                                                                                                                                                                   | A-DA-66            | Town House 3d — Vehicle Turning Circles                                                     |
| A-DA-18            | Town House 1 — Private Open Space                                                                                                                                                                                                                                                                                                                                                                                                                                                                                                                                                                                                                                                                                                                                                                                                                                                                                                                                                                                                                                                                                                                                                                                                                                                                                                                                                                                                                                                                                                                                                                                                                                                                                                                                                                                                                                                                                                                                                                                                                                                                                              |                    |                                                                                             |
| A-DA-19            | Town House 1 - Shadow Studies                                                                                                                                                                                                                                                                                                                                                                                                                                                                                                                                                                                                                                                                                                                                                                                                                                                                                                                                                                                                                                                                                                                                                                                                                                                                                                                                                                                                                                                                                                                                                                                                                                                                                                                                                                                                                                                                                                                                                                                                                                                                                                  | A-DA-67            | Town House 4a — Artists Illustration                                                        |
| A-DA-20            | Town House 1 - Vehicle Turning Circles                                                                                                                                                                                                                                                                                                                                                                                                                                                                                                                                                                                                                                                                                                                                                                                                                                                                                                                                                                                                                                                                                                                                                                                                                                                                                                                                                                                                                                                                                                                                                                                                                                                                                                                                                                                                                                                                                                                                                                                                                                                                                         | A-DA-68            | Town House 4a - Level 1 Plan                                                                |
|                    | , and the second | A-DA-69            | Town House 4a - Roof Plan                                                                   |
| A-DA-21            | Town House 2 - Artists Illustration                                                                                                                                                                                                                                                                                                                                                                                                                                                                                                                                                                                                                                                                                                                                                                                                                                                                                                                                                                                                                                                                                                                                                                                                                                                                                                                                                                                                                                                                                                                                                                                                                                                                                                                                                                                                                                                                                                                                                                                                                                                                                            | A-DA-70            | Town House 4a - Northern & Eastern Elevation                                                |
| A-DA-22            | Town House 2 - Level 1 Plan                                                                                                                                                                                                                                                                                                                                                                                                                                                                                                                                                                                                                                                                                                                                                                                                                                                                                                                                                                                                                                                                                                                                                                                                                                                                                                                                                                                                                                                                                                                                                                                                                                                                                                                                                                                                                                                                                                                                                                                                                                                                                                    | A-DA-71            | Town House 4a — Southern & Western Elevation                                                |
| A-DA-23            | Town House 2 - Level 2 Plan                                                                                                                                                                                                                                                                                                                                                                                                                                                                                                                                                                                                                                                                                                                                                                                                                                                                                                                                                                                                                                                                                                                                                                                                                                                                                                                                                                                                                                                                                                                                                                                                                                                                                                                                                                                                                                                                                                                                                                                                                                                                                                    | A-DA-72            | Town House 4a - Private Open Space                                                          |
| A-DA-24            | Town House 2 - Level 3 Plan                                                                                                                                                                                                                                                                                                                                                                                                                                                                                                                                                                                                                                                                                                                                                                                                                                                                                                                                                                                                                                                                                                                                                                                                                                                                                                                                                                                                                                                                                                                                                                                                                                                                                                                                                                                                                                                                                                                                                                                                                                                                                                    | A-DA-72<br>A-DA-73 | Town House 4a — Shadow Studies                                                              |
|                    |                                                                                                                                                                                                                                                                                                                                                                                                                                                                                                                                                                                                                                                                                                                                                                                                                                                                                                                                                                                                                                                                                                                                                                                                                                                                                                                                                                                                                                                                                                                                                                                                                                                                                                                                                                                                                                                                                                                                                                                                                                                                                                                                | A-DA-74            |                                                                                             |
| A-DA-25            | Town House 2 - Roof Plan                                                                                                                                                                                                                                                                                                                                                                                                                                                                                                                                                                                                                                                                                                                                                                                                                                                                                                                                                                                                                                                                                                                                                                                                                                                                                                                                                                                                                                                                                                                                                                                                                                                                                                                                                                                                                                                                                                                                                                                                                                                                                                       | A-DA-74            | Town House 4a — Vehicle Turning Circles                                                     |
| A-DA-26            | Town House 2 - Northern & Eastern Elevations                                                                                                                                                                                                                                                                                                                                                                                                                                                                                                                                                                                                                                                                                                                                                                                                                                                                                                                                                                                                                                                                                                                                                                                                                                                                                                                                                                                                                                                                                                                                                                                                                                                                                                                                                                                                                                                                                                                                                                                                                                                                                   |                    |                                                                                             |
| A-DA-27            | Town House 2 — Southern & Western Elevations                                                                                                                                                                                                                                                                                                                                                                                                                                                                                                                                                                                                                                                                                                                                                                                                                                                                                                                                                                                                                                                                                                                                                                                                                                                                                                                                                                                                                                                                                                                                                                                                                                                                                                                                                                                                                                                                                                                                                                                                                                                                                   | A-DA-75            | Town House 4b — Artists Illustration                                                        |
| A-DA-28            | Town House 2 - Private Open Space                                                                                                                                                                                                                                                                                                                                                                                                                                                                                                                                                                                                                                                                                                                                                                                                                                                                                                                                                                                                                                                                                                                                                                                                                                                                                                                                                                                                                                                                                                                                                                                                                                                                                                                                                                                                                                                                                                                                                                                                                                                                                              | A-DA-76            | Town House 4b — Level 1 Plan                                                                |
| A-DA-29            | Town House 2 - Shadow Studies                                                                                                                                                                                                                                                                                                                                                                                                                                                                                                                                                                                                                                                                                                                                                                                                                                                                                                                                                                                                                                                                                                                                                                                                                                                                                                                                                                                                                                                                                                                                                                                                                                                                                                                                                                                                                                                                                                                                                                                                                                                                                                  | A-DA-77            | Town House 4b - Roof Plan                                                                   |
| A-DA-30            | Town House 2 - Vehicle Turning Circles                                                                                                                                                                                                                                                                                                                                                                                                                                                                                                                                                                                                                                                                                                                                                                                                                                                                                                                                                                                                                                                                                                                                                                                                                                                                                                                                                                                                                                                                                                                                                                                                                                                                                                                                                                                                                                                                                                                                                                                                                                                                                         | A-DA-78            | Town House 4b - Northern & Eastern Elevation                                                |
|                    | ,                                                                                                                                                                                                                                                                                                                                                                                                                                                                                                                                                                                                                                                                                                                                                                                                                                                                                                                                                                                                                                                                                                                                                                                                                                                                                                                                                                                                                                                                                                                                                                                                                                                                                                                                                                                                                                                                                                                                                                                                                                                                                                                              | A-DA-79            | Town House 4b - Southern & Western Elevation                                                |
| A-DA-31            | Town House 3a - Artists Illustration                                                                                                                                                                                                                                                                                                                                                                                                                                                                                                                                                                                                                                                                                                                                                                                                                                                                                                                                                                                                                                                                                                                                                                                                                                                                                                                                                                                                                                                                                                                                                                                                                                                                                                                                                                                                                                                                                                                                                                                                                                                                                           | A-DA-80            | Town House 4b - Private Open Space                                                          |
| A-DA-32            | Town House 3a - Level 1 Plan                                                                                                                                                                                                                                                                                                                                                                                                                                                                                                                                                                                                                                                                                                                                                                                                                                                                                                                                                                                                                                                                                                                                                                                                                                                                                                                                                                                                                                                                                                                                                                                                                                                                                                                                                                                                                                                                                                                                                                                                                                                                                                   | A-DA-81            | Town House 4b - Shadow Studies                                                              |
| A-DA-33            | Town House 3a - Level 2 Plan                                                                                                                                                                                                                                                                                                                                                                                                                                                                                                                                                                                                                                                                                                                                                                                                                                                                                                                                                                                                                                                                                                                                                                                                                                                                                                                                                                                                                                                                                                                                                                                                                                                                                                                                                                                                                                                                                                                                                                                                                                                                                                   | A-DA-82            | Town House 4b — Vehicle Turning Circles                                                     |
| A-DA-34            | Town House 3a - Roof Plan                                                                                                                                                                                                                                                                                                                                                                                                                                                                                                                                                                                                                                                                                                                                                                                                                                                                                                                                                                                                                                                                                                                                                                                                                                                                                                                                                                                                                                                                                                                                                                                                                                                                                                                                                                                                                                                                                                                                                                                                                                                                                                      | A DA-02            | Town House to Venicle fulfilling Circles                                                    |
|                    |                                                                                                                                                                                                                                                                                                                                                                                                                                                                                                                                                                                                                                                                                                                                                                                                                                                                                                                                                                                                                                                                                                                                                                                                                                                                                                                                                                                                                                                                                                                                                                                                                                                                                                                                                                                                                                                                                                                                                                                                                                                                                                                                | A DA 07            | Continued Floretine ARD Line of City                                                        |
| A-DA-35            | Town House 3a — Northern & Eastern Elevations                                                                                                                                                                                                                                                                                                                                                                                                                                                                                                                                                                                                                                                                                                                                                                                                                                                                                                                                                                                                                                                                                                                                                                                                                                                                                                                                                                                                                                                                                                                                                                                                                                                                                                                                                                                                                                                                                                                                                                                                                                                                                  | A-DA-83            | Sectional Elevation A&B — Line of Sight                                                     |
| A-DA-36            | Town House 3a — Southern & Western Elevations                                                                                                                                                                                                                                                                                                                                                                                                                                                                                                                                                                                                                                                                                                                                                                                                                                                                                                                                                                                                                                                                                                                                                                                                                                                                                                                                                                                                                                                                                                                                                                                                                                                                                                                                                                                                                                                                                                                                                                                                                                                                                  | A-DA-84            | Sectional Elevation C&D — Line of Sight                                                     |
| A-DA-37            | Town House 3a — Private Open Space                                                                                                                                                                                                                                                                                                                                                                                                                                                                                                                                                                                                                                                                                                                                                                                                                                                                                                                                                                                                                                                                                                                                                                                                                                                                                                                                                                                                                                                                                                                                                                                                                                                                                                                                                                                                                                                                                                                                                                                                                                                                                             | A-DA-85            | Sectional Elevation E&F — Line of Sight                                                     |
| A-DA-38            | Town House 3a — Shadow Studies                                                                                                                                                                                                                                                                                                                                                                                                                                                                                                                                                                                                                                                                                                                                                                                                                                                                                                                                                                                                                                                                                                                                                                                                                                                                                                                                                                                                                                                                                                                                                                                                                                                                                                                                                                                                                                                                                                                                                                                                                                                                                                 |                    |                                                                                             |
| A-DA-39            | Town House 3a — Vehicle Turning Circles                                                                                                                                                                                                                                                                                                                                                                                                                                                                                                                                                                                                                                                                                                                                                                                                                                                                                                                                                                                                                                                                                                                                                                                                                                                                                                                                                                                                                                                                                                                                                                                                                                                                                                                                                                                                                                                                                                                                                                                                                                                                                        |                    |                                                                                             |
| A-DA-40            | Town House 3b - Artists Illustration                                                                                                                                                                                                                                                                                                                                                                                                                                                                                                                                                                                                                                                                                                                                                                                                                                                                                                                                                                                                                                                                                                                                                                                                                                                                                                                                                                                                                                                                                                                                                                                                                                                                                                                                                                                                                                                                                                                                                                                                                                                                                           |                    |                                                                                             |
| A-DA-41            | Town House 3b - Level 1 Plan                                                                                                                                                                                                                                                                                                                                                                                                                                                                                                                                                                                                                                                                                                                                                                                                                                                                                                                                                                                                                                                                                                                                                                                                                                                                                                                                                                                                                                                                                                                                                                                                                                                                                                                                                                                                                                                                                                                                                                                                                                                                                                   |                    |                                                                                             |
| A-DA-42            | Town House 3b - Level 2 Plan                                                                                                                                                                                                                                                                                                                                                                                                                                                                                                                                                                                                                                                                                                                                                                                                                                                                                                                                                                                                                                                                                                                                                                                                                                                                                                                                                                                                                                                                                                                                                                                                                                                                                                                                                                                                                                                                                                                                                                                                                                                                                                   |                    |                                                                                             |
| A-DA-43            | Town House 3b - Roof Plan                                                                                                                                                                                                                                                                                                                                                                                                                                                                                                                                                                                                                                                                                                                                                                                                                                                                                                                                                                                                                                                                                                                                                                                                                                                                                                                                                                                                                                                                                                                                                                                                                                                                                                                                                                                                                                                                                                                                                                                                                                                                                                      |                    |                                                                                             |
| A-DA-44            | Town House 3b - Northern & Eastern Elevations                                                                                                                                                                                                                                                                                                                                                                                                                                                                                                                                                                                                                                                                                                                                                                                                                                                                                                                                                                                                                                                                                                                                                                                                                                                                                                                                                                                                                                                                                                                                                                                                                                                                                                                                                                                                                                                                                                                                                                                                                                                                                  |                    |                                                                                             |
| A-DA-45            |                                                                                                                                                                                                                                                                                                                                                                                                                                                                                                                                                                                                                                                                                                                                                                                                                                                                                                                                                                                                                                                                                                                                                                                                                                                                                                                                                                                                                                                                                                                                                                                                                                                                                                                                                                                                                                                                                                                                                                                                                                                                                                                                |                    |                                                                                             |
|                    | Town House 3b — Southern & Western Elevations                                                                                                                                                                                                                                                                                                                                                                                                                                                                                                                                                                                                                                                                                                                                                                                                                                                                                                                                                                                                                                                                                                                                                                                                                                                                                                                                                                                                                                                                                                                                                                                                                                                                                                                                                                                                                                                                                                                                                                                                                                                                                  |                    |                                                                                             |
| A-DA-46            | Town House 3b - Private Open Space                                                                                                                                                                                                                                                                                                                                                                                                                                                                                                                                                                                                                                                                                                                                                                                                                                                                                                                                                                                                                                                                                                                                                                                                                                                                                                                                                                                                                                                                                                                                                                                                                                                                                                                                                                                                                                                                                                                                                                                                                                                                                             |                    |                                                                                             |
| A-DA-47<br>A-DA-48 | Town House 3b — Shadow Studies                                                                                                                                                                                                                                                                                                                                                                                                                                                                                                                                                                                                                                                                                                                                                                                                                                                                                                                                                                                                                                                                                                                                                                                                                                                                                                                                                                                                                                                                                                                                                                                                                                                                                                                                                                                                                                                                                                                                                                                                                                                                                                 |                    |                                                                                             |
|                    | Town House 3b - Vehicle Turning Circles                                                                                                                                                                                                                                                                                                                                                                                                                                                                                                                                                                                                                                                                                                                                                                                                                                                                                                                                                                                                                                                                                                                                                                                                                                                                                                                                                                                                                                                                                                                                                                                                                                                                                                                                                                                                                                                                                                                                                                                                                                                                                        |                    |                                                                                             |