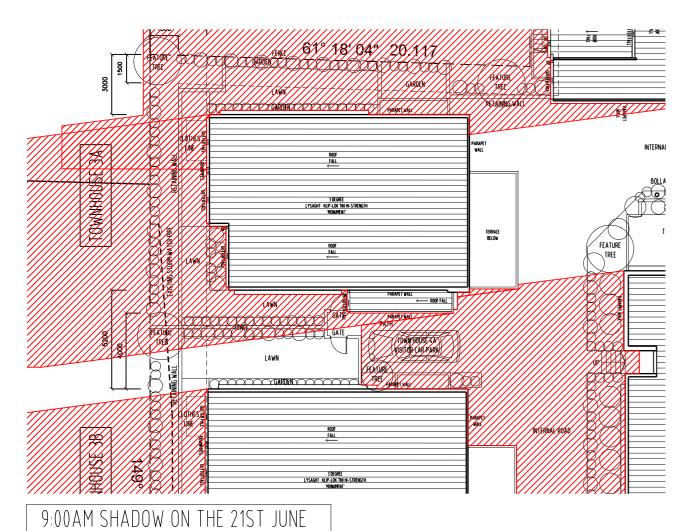

- ALL WET AREAS TO COMPLY WITH BCA 3.8.1 AND AS3740 - ALL TIMBER FRAMING TO COMPLY WITH BCA 3.4.3 AND AS1684

- ALL MINDOW LOCATION DIMENSIONS TAKEN FROM EXTERNAL STUD FRAME WORK

NOTE: THESE DRAWINGS ARE FOR DEVELOPMENT APPLICATION