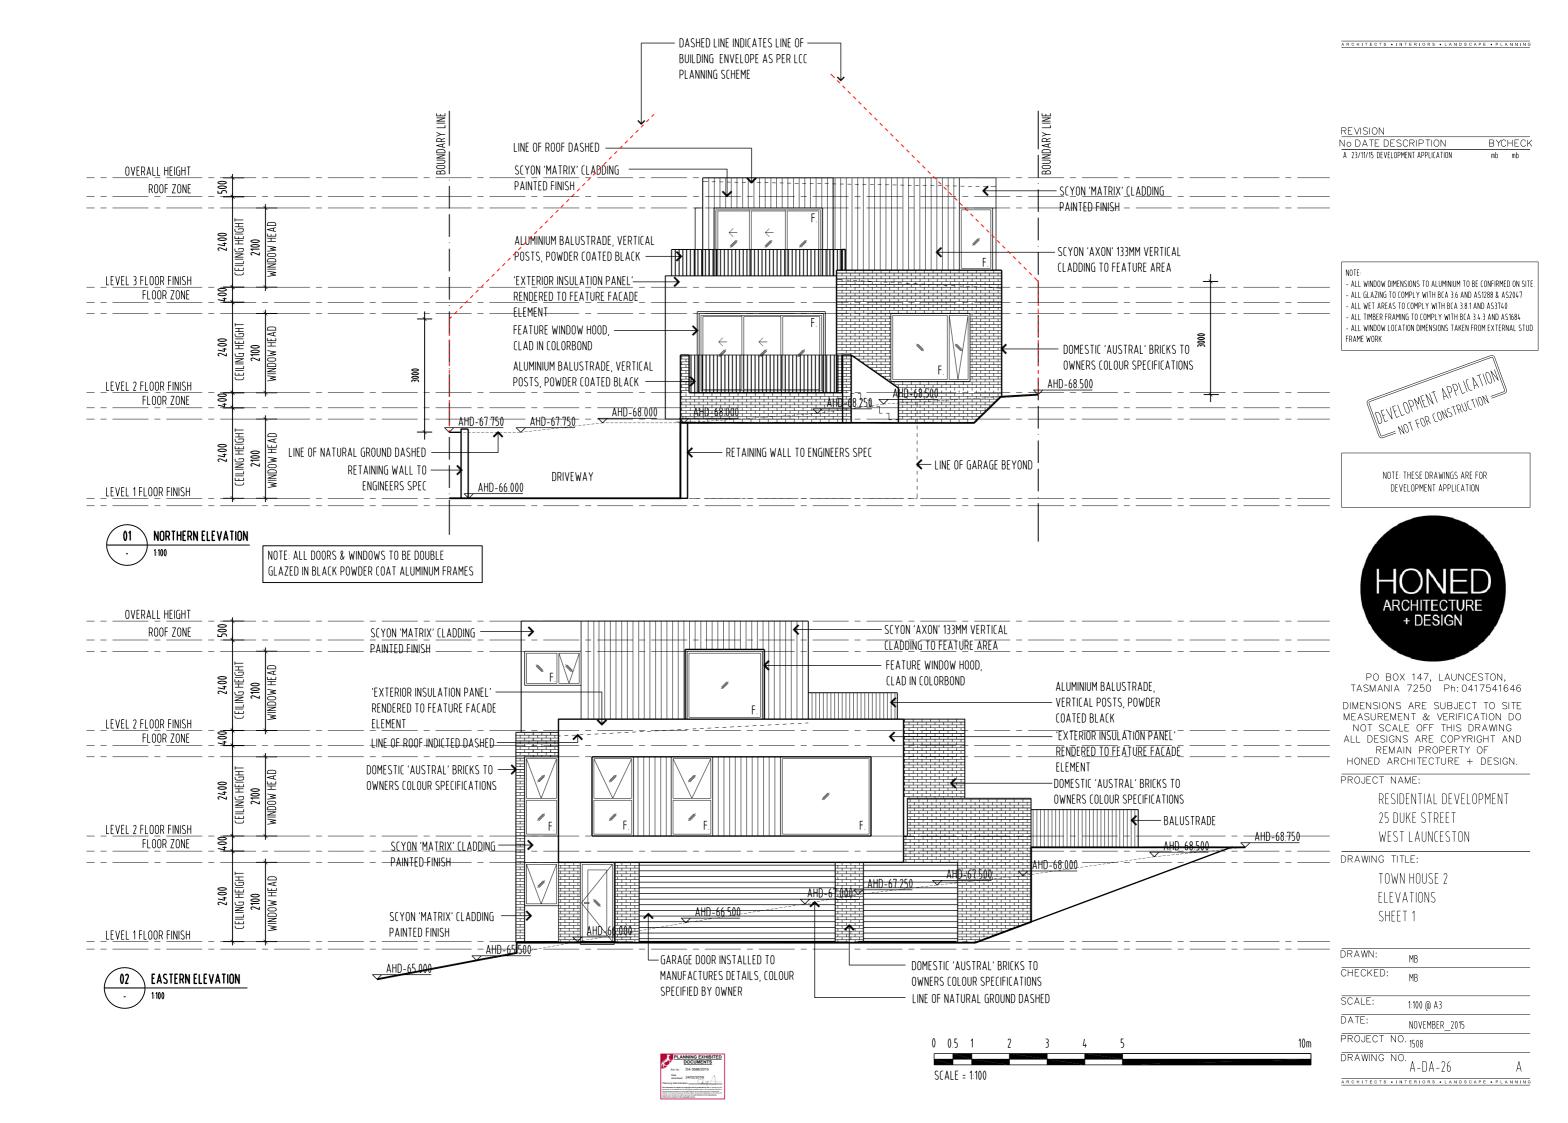

## PROPOSED DEVELOPMENT APPLICATION (25 DUKE STREET) WEST LAUNCESTON, TAŚMANIA

| DRAWING No.        | DRAWING TITLE                                                                                                                                                                                                                                                                                                                                                                                                                                                                                                                                                                                                                                                                                                                                                                                                                                                                                                                                                                                                                                                                                                                                                                                                                                                                                                                                                                                                                                                                                                                                                                                                                                                                                                                                                                                                                                                                                                                                                                                                                                                                                                                  | DRAWING No.        | DRAWING TITLE                                                                               |
|--------------------|--------------------------------------------------------------------------------------------------------------------------------------------------------------------------------------------------------------------------------------------------------------------------------------------------------------------------------------------------------------------------------------------------------------------------------------------------------------------------------------------------------------------------------------------------------------------------------------------------------------------------------------------------------------------------------------------------------------------------------------------------------------------------------------------------------------------------------------------------------------------------------------------------------------------------------------------------------------------------------------------------------------------------------------------------------------------------------------------------------------------------------------------------------------------------------------------------------------------------------------------------------------------------------------------------------------------------------------------------------------------------------------------------------------------------------------------------------------------------------------------------------------------------------------------------------------------------------------------------------------------------------------------------------------------------------------------------------------------------------------------------------------------------------------------------------------------------------------------------------------------------------------------------------------------------------------------------------------------------------------------------------------------------------------------------------------------------------------------------------------------------------|--------------------|---------------------------------------------------------------------------------------------|
| A-DA-01            | Cover Sheet                                                                                                                                                                                                                                                                                                                                                                                                                                                                                                                                                                                                                                                                                                                                                                                                                                                                                                                                                                                                                                                                                                                                                                                                                                                                                                                                                                                                                                                                                                                                                                                                                                                                                                                                                                                                                                                                                                                                                                                                                                                                                                                    | A-DA-49            | Town House 3c - Artists Illustration                                                        |
| A-DA-02            | Development Summary                                                                                                                                                                                                                                                                                                                                                                                                                                                                                                                                                                                                                                                                                                                                                                                                                                                                                                                                                                                                                                                                                                                                                                                                                                                                                                                                                                                                                                                                                                                                                                                                                                                                                                                                                                                                                                                                                                                                                                                                                                                                                                            | A-DA-50            | Town House 3c - Level 1 Plan                                                                |
| A-DA-03            | Site Survey                                                                                                                                                                                                                                                                                                                                                                                                                                                                                                                                                                                                                                                                                                                                                                                                                                                                                                                                                                                                                                                                                                                                                                                                                                                                                                                                                                                                                                                                                                                                                                                                                                                                                                                                                                                                                                                                                                                                                                                                                                                                                                                    | A-DA-51            | Town House 3c - Level 2 Plan                                                                |
| A-DA-04            | Site Plan                                                                                                                                                                                                                                                                                                                                                                                                                                                                                                                                                                                                                                                                                                                                                                                                                                                                                                                                                                                                                                                                                                                                                                                                                                                                                                                                                                                                                                                                                                                                                                                                                                                                                                                                                                                                                                                                                                                                                                                                                                                                                                                      | A-DA-52            | Town House 3c - Roof Plan                                                                   |
| A-DA-05            | Site Plan - Sheet 1                                                                                                                                                                                                                                                                                                                                                                                                                                                                                                                                                                                                                                                                                                                                                                                                                                                                                                                                                                                                                                                                                                                                                                                                                                                                                                                                                                                                                                                                                                                                                                                                                                                                                                                                                                                                                                                                                                                                                                                                                                                                                                            | A-DA-53            | Town House 3c - Northern & Eastern Elevations                                               |
| A-DA-06            | Site Plan - Sheet 2                                                                                                                                                                                                                                                                                                                                                                                                                                                                                                                                                                                                                                                                                                                                                                                                                                                                                                                                                                                                                                                                                                                                                                                                                                                                                                                                                                                                                                                                                                                                                                                                                                                                                                                                                                                                                                                                                                                                                                                                                                                                                                            | A-DA-53            | Town House 3c — Northern & Edstern Elevations  Town House 3c — Southern & Western Elevation |
|                    |                                                                                                                                                                                                                                                                                                                                                                                                                                                                                                                                                                                                                                                                                                                                                                                                                                                                                                                                                                                                                                                                                                                                                                                                                                                                                                                                                                                                                                                                                                                                                                                                                                                                                                                                                                                                                                                                                                                                                                                                                                                                                                                                |                    |                                                                                             |
| A-DA-07            | Landscape Plan - Sheet 1                                                                                                                                                                                                                                                                                                                                                                                                                                                                                                                                                                                                                                                                                                                                                                                                                                                                                                                                                                                                                                                                                                                                                                                                                                                                                                                                                                                                                                                                                                                                                                                                                                                                                                                                                                                                                                                                                                                                                                                                                                                                                                       | A-DA-55            | Town House 3c - Private Open Space                                                          |
| A-DA-08            | Landscape Plan - Sheet 2                                                                                                                                                                                                                                                                                                                                                                                                                                                                                                                                                                                                                                                                                                                                                                                                                                                                                                                                                                                                                                                                                                                                                                                                                                                                                                                                                                                                                                                                                                                                                                                                                                                                                                                                                                                                                                                                                                                                                                                                                                                                                                       | A-DA-56            | Town House 3c - Shadow Studies                                                              |
| A-DA-09            | Existing House — Demolition Plan                                                                                                                                                                                                                                                                                                                                                                                                                                                                                                                                                                                                                                                                                                                                                                                                                                                                                                                                                                                                                                                                                                                                                                                                                                                                                                                                                                                                                                                                                                                                                                                                                                                                                                                                                                                                                                                                                                                                                                                                                                                                                               | A-DA-57            | Town House 3c — Vehicle Turning Circles                                                     |
| A-DA-10            | Strata Title Plan — Sheet 1                                                                                                                                                                                                                                                                                                                                                                                                                                                                                                                                                                                                                                                                                                                                                                                                                                                                                                                                                                                                                                                                                                                                                                                                                                                                                                                                                                                                                                                                                                                                                                                                                                                                                                                                                                                                                                                                                                                                                                                                                                                                                                    |                    |                                                                                             |
| A-DA-11            | Strata Title Plan - Sheet 2                                                                                                                                                                                                                                                                                                                                                                                                                                                                                                                                                                                                                                                                                                                                                                                                                                                                                                                                                                                                                                                                                                                                                                                                                                                                                                                                                                                                                                                                                                                                                                                                                                                                                                                                                                                                                                                                                                                                                                                                                                                                                                    | A-DA-58            | Town House 3d — Artists Illustration                                                        |
|                    |                                                                                                                                                                                                                                                                                                                                                                                                                                                                                                                                                                                                                                                                                                                                                                                                                                                                                                                                                                                                                                                                                                                                                                                                                                                                                                                                                                                                                                                                                                                                                                                                                                                                                                                                                                                                                                                                                                                                                                                                                                                                                                                                | A-DA-59            | Town House 3d - Level 1 Plan                                                                |
|                    |                                                                                                                                                                                                                                                                                                                                                                                                                                                                                                                                                                                                                                                                                                                                                                                                                                                                                                                                                                                                                                                                                                                                                                                                                                                                                                                                                                                                                                                                                                                                                                                                                                                                                                                                                                                                                                                                                                                                                                                                                                                                                                                                | A-DA-60            | Town House 3d - Level 2 Plan                                                                |
| A-DA-12            | Town House 1 - Artists Illustration                                                                                                                                                                                                                                                                                                                                                                                                                                                                                                                                                                                                                                                                                                                                                                                                                                                                                                                                                                                                                                                                                                                                                                                                                                                                                                                                                                                                                                                                                                                                                                                                                                                                                                                                                                                                                                                                                                                                                                                                                                                                                            | A-DA-61            | Town House 3d - Roof Plan                                                                   |
| A-DA-13            | Town House 1 - Level 1 Plan                                                                                                                                                                                                                                                                                                                                                                                                                                                                                                                                                                                                                                                                                                                                                                                                                                                                                                                                                                                                                                                                                                                                                                                                                                                                                                                                                                                                                                                                                                                                                                                                                                                                                                                                                                                                                                                                                                                                                                                                                                                                                                    | A-DA-62            | Town House 3d — Northern & Eastern Elevation                                                |
| A-DA-14            | Town House 1 - Level 2 Plan                                                                                                                                                                                                                                                                                                                                                                                                                                                                                                                                                                                                                                                                                                                                                                                                                                                                                                                                                                                                                                                                                                                                                                                                                                                                                                                                                                                                                                                                                                                                                                                                                                                                                                                                                                                                                                                                                                                                                                                                                                                                                                    | A-DA-63            | Town House 3d — Southern & Western Elevation                                                |
|                    |                                                                                                                                                                                                                                                                                                                                                                                                                                                                                                                                                                                                                                                                                                                                                                                                                                                                                                                                                                                                                                                                                                                                                                                                                                                                                                                                                                                                                                                                                                                                                                                                                                                                                                                                                                                                                                                                                                                                                                                                                                                                                                                                |                    |                                                                                             |
| A-DA-15            | Town House 1 - Roof Plan                                                                                                                                                                                                                                                                                                                                                                                                                                                                                                                                                                                                                                                                                                                                                                                                                                                                                                                                                                                                                                                                                                                                                                                                                                                                                                                                                                                                                                                                                                                                                                                                                                                                                                                                                                                                                                                                                                                                                                                                                                                                                                       | A-DA-64            | Town House 3d - Private Open Space                                                          |
| A-DA-16            | Town House 1 - Northern & Eastern Elevations                                                                                                                                                                                                                                                                                                                                                                                                                                                                                                                                                                                                                                                                                                                                                                                                                                                                                                                                                                                                                                                                                                                                                                                                                                                                                                                                                                                                                                                                                                                                                                                                                                                                                                                                                                                                                                                                                                                                                                                                                                                                                   | A-DA-65            | Town House 3d - Shadow Studies                                                              |
| A-DA-17            | Town House 1 - Southern & Western Elevations                                                                                                                                                                                                                                                                                                                                                                                                                                                                                                                                                                                                                                                                                                                                                                                                                                                                                                                                                                                                                                                                                                                                                                                                                                                                                                                                                                                                                                                                                                                                                                                                                                                                                                                                                                                                                                                                                                                                                                                                                                                                                   | A-DA-66            | Town House 3d — Vehicle Turning Circles                                                     |
| A-DA-18            | Town House 1 — Private Open Space                                                                                                                                                                                                                                                                                                                                                                                                                                                                                                                                                                                                                                                                                                                                                                                                                                                                                                                                                                                                                                                                                                                                                                                                                                                                                                                                                                                                                                                                                                                                                                                                                                                                                                                                                                                                                                                                                                                                                                                                                                                                                              |                    |                                                                                             |
| A-DA-19            | Town House 1 - Shadow Studies                                                                                                                                                                                                                                                                                                                                                                                                                                                                                                                                                                                                                                                                                                                                                                                                                                                                                                                                                                                                                                                                                                                                                                                                                                                                                                                                                                                                                                                                                                                                                                                                                                                                                                                                                                                                                                                                                                                                                                                                                                                                                                  | A-DA-67            | Town House 4a — Artists Illustration                                                        |
| A-DA-20            | Town House 1 - Vehicle Turning Circles                                                                                                                                                                                                                                                                                                                                                                                                                                                                                                                                                                                                                                                                                                                                                                                                                                                                                                                                                                                                                                                                                                                                                                                                                                                                                                                                                                                                                                                                                                                                                                                                                                                                                                                                                                                                                                                                                                                                                                                                                                                                                         | A-DA-68            | Town House 4a - Level 1 Plan                                                                |
|                    | , and the second | A-DA-69            | Town House 4a - Roof Plan                                                                   |
| A-DA-21            | Town House 2 - Artists Illustration                                                                                                                                                                                                                                                                                                                                                                                                                                                                                                                                                                                                                                                                                                                                                                                                                                                                                                                                                                                                                                                                                                                                                                                                                                                                                                                                                                                                                                                                                                                                                                                                                                                                                                                                                                                                                                                                                                                                                                                                                                                                                            | A-DA-70            | Town House 4a - Northern & Eastern Elevation                                                |
| A-DA-22            | Town House 2 - Level 1 Plan                                                                                                                                                                                                                                                                                                                                                                                                                                                                                                                                                                                                                                                                                                                                                                                                                                                                                                                                                                                                                                                                                                                                                                                                                                                                                                                                                                                                                                                                                                                                                                                                                                                                                                                                                                                                                                                                                                                                                                                                                                                                                                    | A-DA-71            | Town House 4a — Southern & Western Elevation                                                |
| A-DA-23            | Town House 2 - Level 2 Plan                                                                                                                                                                                                                                                                                                                                                                                                                                                                                                                                                                                                                                                                                                                                                                                                                                                                                                                                                                                                                                                                                                                                                                                                                                                                                                                                                                                                                                                                                                                                                                                                                                                                                                                                                                                                                                                                                                                                                                                                                                                                                                    | A-DA-72            | Town House 4a - Private Open Space                                                          |
| A-DA-24            | Town House 2 - Level 3 Plan                                                                                                                                                                                                                                                                                                                                                                                                                                                                                                                                                                                                                                                                                                                                                                                                                                                                                                                                                                                                                                                                                                                                                                                                                                                                                                                                                                                                                                                                                                                                                                                                                                                                                                                                                                                                                                                                                                                                                                                                                                                                                                    | A-DA-72<br>A-DA-73 | Town House 4a — Shadow Studies                                                              |
|                    |                                                                                                                                                                                                                                                                                                                                                                                                                                                                                                                                                                                                                                                                                                                                                                                                                                                                                                                                                                                                                                                                                                                                                                                                                                                                                                                                                                                                                                                                                                                                                                                                                                                                                                                                                                                                                                                                                                                                                                                                                                                                                                                                | A-DA-74            |                                                                                             |
| A-DA-25            | Town House 2 - Roof Plan                                                                                                                                                                                                                                                                                                                                                                                                                                                                                                                                                                                                                                                                                                                                                                                                                                                                                                                                                                                                                                                                                                                                                                                                                                                                                                                                                                                                                                                                                                                                                                                                                                                                                                                                                                                                                                                                                                                                                                                                                                                                                                       | A-DA-74            | Town House 4a — Vehicle Turning Circles                                                     |
| A-DA-26            | Town House 2 - Northern & Eastern Elevations                                                                                                                                                                                                                                                                                                                                                                                                                                                                                                                                                                                                                                                                                                                                                                                                                                                                                                                                                                                                                                                                                                                                                                                                                                                                                                                                                                                                                                                                                                                                                                                                                                                                                                                                                                                                                                                                                                                                                                                                                                                                                   |                    |                                                                                             |
| A-DA-27            | Town House 2 — Southern & Western Elevations                                                                                                                                                                                                                                                                                                                                                                                                                                                                                                                                                                                                                                                                                                                                                                                                                                                                                                                                                                                                                                                                                                                                                                                                                                                                                                                                                                                                                                                                                                                                                                                                                                                                                                                                                                                                                                                                                                                                                                                                                                                                                   | A-DA-75            | Town House 4b — Artists Illustration                                                        |
| A-DA-28            | Town House 2 - Private Open Space                                                                                                                                                                                                                                                                                                                                                                                                                                                                                                                                                                                                                                                                                                                                                                                                                                                                                                                                                                                                                                                                                                                                                                                                                                                                                                                                                                                                                                                                                                                                                                                                                                                                                                                                                                                                                                                                                                                                                                                                                                                                                              | A-DA-76            | Town House 4b — Level 1 Plan                                                                |
| A-DA-29            | Town House 2 - Shadow Studies                                                                                                                                                                                                                                                                                                                                                                                                                                                                                                                                                                                                                                                                                                                                                                                                                                                                                                                                                                                                                                                                                                                                                                                                                                                                                                                                                                                                                                                                                                                                                                                                                                                                                                                                                                                                                                                                                                                                                                                                                                                                                                  | A-DA-77            | Town House 4b - Roof Plan                                                                   |
| A-DA-30            | Town House 2 - Vehicle Turning Circles                                                                                                                                                                                                                                                                                                                                                                                                                                                                                                                                                                                                                                                                                                                                                                                                                                                                                                                                                                                                                                                                                                                                                                                                                                                                                                                                                                                                                                                                                                                                                                                                                                                                                                                                                                                                                                                                                                                                                                                                                                                                                         | A-DA-78            | Town House 4b - Northern & Eastern Elevation                                                |
|                    | ,                                                                                                                                                                                                                                                                                                                                                                                                                                                                                                                                                                                                                                                                                                                                                                                                                                                                                                                                                                                                                                                                                                                                                                                                                                                                                                                                                                                                                                                                                                                                                                                                                                                                                                                                                                                                                                                                                                                                                                                                                                                                                                                              | A-DA-79            | Town House 4b - Southern & Western Elevation                                                |
| A-DA-31            | Town House 3a - Artists Illustration                                                                                                                                                                                                                                                                                                                                                                                                                                                                                                                                                                                                                                                                                                                                                                                                                                                                                                                                                                                                                                                                                                                                                                                                                                                                                                                                                                                                                                                                                                                                                                                                                                                                                                                                                                                                                                                                                                                                                                                                                                                                                           | A-DA-80            | Town House 4b - Private Open Space                                                          |
| A-DA-32            | Town House 3a - Level 1 Plan                                                                                                                                                                                                                                                                                                                                                                                                                                                                                                                                                                                                                                                                                                                                                                                                                                                                                                                                                                                                                                                                                                                                                                                                                                                                                                                                                                                                                                                                                                                                                                                                                                                                                                                                                                                                                                                                                                                                                                                                                                                                                                   | A-DA-81            | Town House 4b - Shadow Studies                                                              |
| A-DA-33            | Town House 3a - Level 2 Plan                                                                                                                                                                                                                                                                                                                                                                                                                                                                                                                                                                                                                                                                                                                                                                                                                                                                                                                                                                                                                                                                                                                                                                                                                                                                                                                                                                                                                                                                                                                                                                                                                                                                                                                                                                                                                                                                                                                                                                                                                                                                                                   | A-DA-82            | Town House 4b — Vehicle Turning Circles                                                     |
| A-DA-34            | Town House 3a - Roof Plan                                                                                                                                                                                                                                                                                                                                                                                                                                                                                                                                                                                                                                                                                                                                                                                                                                                                                                                                                                                                                                                                                                                                                                                                                                                                                                                                                                                                                                                                                                                                                                                                                                                                                                                                                                                                                                                                                                                                                                                                                                                                                                      | A DA-02            | Town House to Venicle fulfilling Circles                                                    |
|                    |                                                                                                                                                                                                                                                                                                                                                                                                                                                                                                                                                                                                                                                                                                                                                                                                                                                                                                                                                                                                                                                                                                                                                                                                                                                                                                                                                                                                                                                                                                                                                                                                                                                                                                                                                                                                                                                                                                                                                                                                                                                                                                                                | A DA 07            | Continued Floretine ARD Line of City                                                        |
| A-DA-35            | Town House 3a — Northern & Eastern Elevations                                                                                                                                                                                                                                                                                                                                                                                                                                                                                                                                                                                                                                                                                                                                                                                                                                                                                                                                                                                                                                                                                                                                                                                                                                                                                                                                                                                                                                                                                                                                                                                                                                                                                                                                                                                                                                                                                                                                                                                                                                                                                  | A-DA-83            | Sectional Elevation A&B — Line of Sight                                                     |
| A-DA-36            | Town House 3a — Southern & Western Elevations                                                                                                                                                                                                                                                                                                                                                                                                                                                                                                                                                                                                                                                                                                                                                                                                                                                                                                                                                                                                                                                                                                                                                                                                                                                                                                                                                                                                                                                                                                                                                                                                                                                                                                                                                                                                                                                                                                                                                                                                                                                                                  | A-DA-84            | Sectional Elevation C&D — Line of Sight                                                     |
| A-DA-37            | Town House 3a — Private Open Space                                                                                                                                                                                                                                                                                                                                                                                                                                                                                                                                                                                                                                                                                                                                                                                                                                                                                                                                                                                                                                                                                                                                                                                                                                                                                                                                                                                                                                                                                                                                                                                                                                                                                                                                                                                                                                                                                                                                                                                                                                                                                             | A-DA-85            | Sectional Elevation E&F — Line of Sight                                                     |
| A-DA-38            | Town House 3a — Shadow Studies                                                                                                                                                                                                                                                                                                                                                                                                                                                                                                                                                                                                                                                                                                                                                                                                                                                                                                                                                                                                                                                                                                                                                                                                                                                                                                                                                                                                                                                                                                                                                                                                                                                                                                                                                                                                                                                                                                                                                                                                                                                                                                 |                    |                                                                                             |
| A-DA-39            | Town House 3a — Vehicle Turning Circles                                                                                                                                                                                                                                                                                                                                                                                                                                                                                                                                                                                                                                                                                                                                                                                                                                                                                                                                                                                                                                                                                                                                                                                                                                                                                                                                                                                                                                                                                                                                                                                                                                                                                                                                                                                                                                                                                                                                                                                                                                                                                        |                    |                                                                                             |
| A-DA-40            | Town House 3b - Artists Illustration                                                                                                                                                                                                                                                                                                                                                                                                                                                                                                                                                                                                                                                                                                                                                                                                                                                                                                                                                                                                                                                                                                                                                                                                                                                                                                                                                                                                                                                                                                                                                                                                                                                                                                                                                                                                                                                                                                                                                                                                                                                                                           |                    |                                                                                             |
| A-DA-41            | Town House 3b - Level 1 Plan                                                                                                                                                                                                                                                                                                                                                                                                                                                                                                                                                                                                                                                                                                                                                                                                                                                                                                                                                                                                                                                                                                                                                                                                                                                                                                                                                                                                                                                                                                                                                                                                                                                                                                                                                                                                                                                                                                                                                                                                                                                                                                   |                    |                                                                                             |
| A-DA-42            | Town House 3b - Level 2 Plan                                                                                                                                                                                                                                                                                                                                                                                                                                                                                                                                                                                                                                                                                                                                                                                                                                                                                                                                                                                                                                                                                                                                                                                                                                                                                                                                                                                                                                                                                                                                                                                                                                                                                                                                                                                                                                                                                                                                                                                                                                                                                                   |                    |                                                                                             |
| A-DA-43            | Town House 3b - Roof Plan                                                                                                                                                                                                                                                                                                                                                                                                                                                                                                                                                                                                                                                                                                                                                                                                                                                                                                                                                                                                                                                                                                                                                                                                                                                                                                                                                                                                                                                                                                                                                                                                                                                                                                                                                                                                                                                                                                                                                                                                                                                                                                      |                    |                                                                                             |
| A-DA-44            | Town House 3b - Northern & Eastern Elevations                                                                                                                                                                                                                                                                                                                                                                                                                                                                                                                                                                                                                                                                                                                                                                                                                                                                                                                                                                                                                                                                                                                                                                                                                                                                                                                                                                                                                                                                                                                                                                                                                                                                                                                                                                                                                                                                                                                                                                                                                                                                                  |                    |                                                                                             |
| A-DA-45            |                                                                                                                                                                                                                                                                                                                                                                                                                                                                                                                                                                                                                                                                                                                                                                                                                                                                                                                                                                                                                                                                                                                                                                                                                                                                                                                                                                                                                                                                                                                                                                                                                                                                                                                                                                                                                                                                                                                                                                                                                                                                                                                                |                    |                                                                                             |
|                    | Town House 3b — Southern & Western Elevations                                                                                                                                                                                                                                                                                                                                                                                                                                                                                                                                                                                                                                                                                                                                                                                                                                                                                                                                                                                                                                                                                                                                                                                                                                                                                                                                                                                                                                                                                                                                                                                                                                                                                                                                                                                                                                                                                                                                                                                                                                                                                  |                    |                                                                                             |
| A-DA-46            | Town House 3b - Private Open Space                                                                                                                                                                                                                                                                                                                                                                                                                                                                                                                                                                                                                                                                                                                                                                                                                                                                                                                                                                                                                                                                                                                                                                                                                                                                                                                                                                                                                                                                                                                                                                                                                                                                                                                                                                                                                                                                                                                                                                                                                                                                                             |                    |                                                                                             |
| A-DA-47<br>A-DA-48 | Town House 3b — Shadow Studies                                                                                                                                                                                                                                                                                                                                                                                                                                                                                                                                                                                                                                                                                                                                                                                                                                                                                                                                                                                                                                                                                                                                                                                                                                                                                                                                                                                                                                                                                                                                                                                                                                                                                                                                                                                                                                                                                                                                                                                                                                                                                                 |                    |                                                                                             |
|                    | Town House 3b - Vehicle Turning Circles                                                                                                                                                                                                                                                                                                                                                                                                                                                                                                                                                                                                                                                                                                                                                                                                                                                                                                                                                                                                                                                                                                                                                                                                                                                                                                                                                                                                                                                                                                                                                                                                                                                                                                                                                                                                                                                                                                                                                                                                                                                                                        |                    |                                                                                             |