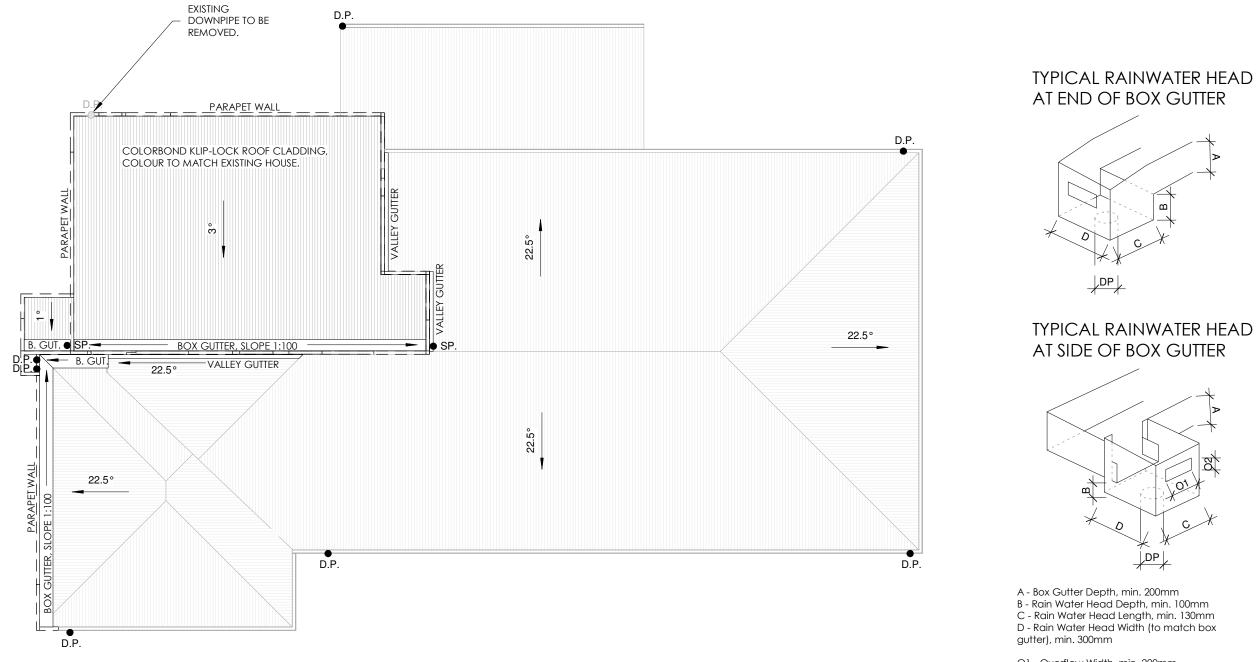

#### **LEGEND**:

D.P. • = DENOTES DOWNPIPES

SP. ● = DENOTES SPREADERS

#### **PLEASE NOTE:**

COLORBOND CLADDING FITTED TO ROOF AS PER AS1562 INSTALLATION OF ROOF AND WALL CLADDING AND N.C.C. 3.5.1.

O1 - Overflow Width, min. 200mm O2 - Overflow Depth, min. 60mm

DISCLAIMER: THESE PLANS SHOULD BE READ IN CONJUNCTION WITH ACCREDITED ENGINNERING DRAWINGS. STRUCTURAL ENGINEERS CERTIFICATES MAY BE REQUIRED CERTIFY STRUCTURAL DESIGN, WIND CLASSIFICATIONS AND/OR SOIL CONDITIONS, THIS WORK IS OUTSIDE THE SCOPE OF THIS DRAFTING SERVICE. THE DRAFTER DOES NOT ACCEPT ANY RESPONSIBILITY FOR ANY ERRORS OR OMMISSIONS IN THE PLANS DUE TO WRONGLY SUPPLIED INFORMATION, NOR FOR MISCONSTRUCTION OR INTERPRETATION.