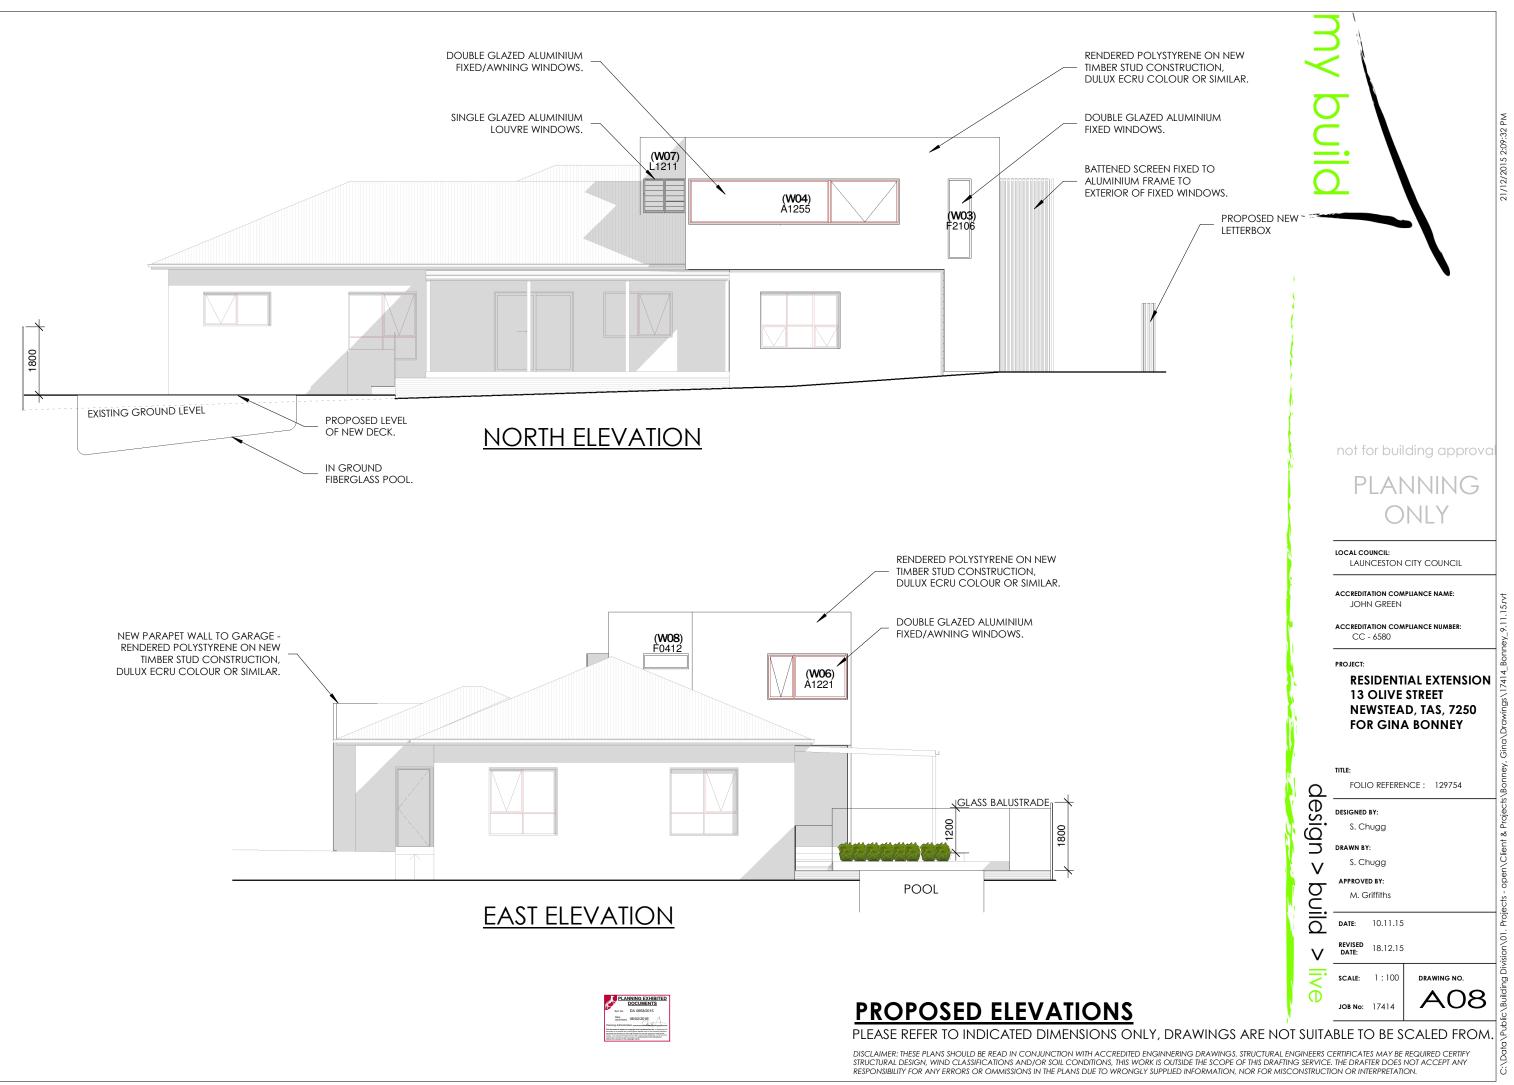

|
|     | id<br>v  | DATE: 10.11.15<br>REVISED 18.12.15<br>DATE: 18.12.15  |                                                      | ion\01. Proj                                                                                                |
|     | ·live    | SCALE: 1:100<br>JOB No: 17414                         |                                                      | Building Divis                                                                                              |
|     |          |                                                       |                                                      | ic                                                                                                          |

y build





#### not for building approva

# PLANNING ONLY

LOCAL COUNCIL: LAUNCESTON CITY COUNCIL

ACCREDITATION COMPLIANCE NAME: JOHN GREEN

ACCREDITATION COMPLIANCE NUMBER: CC - 6580

PROJECT:

build

#### **RESIDENTIAL EXTENSION 13 OLIVE STREET** NEWSTEAD, TAS, 7250 FOR GINA BONNEY

|                     | TITLE:                   |          |     |          |   |
|---------------------|--------------------------|----------|-----|----------|---|
| Q                   | FOLIO REFERENCE : 129754 |          |     |          |   |
| SÐ                  | DESIGNED                 |          |     |          |   |
| $\overline{\Omega}$ | S. Ch                    | nugg     |     |          |   |
| E                   | DRAWN BY                 | :        |     |          |   |
| V