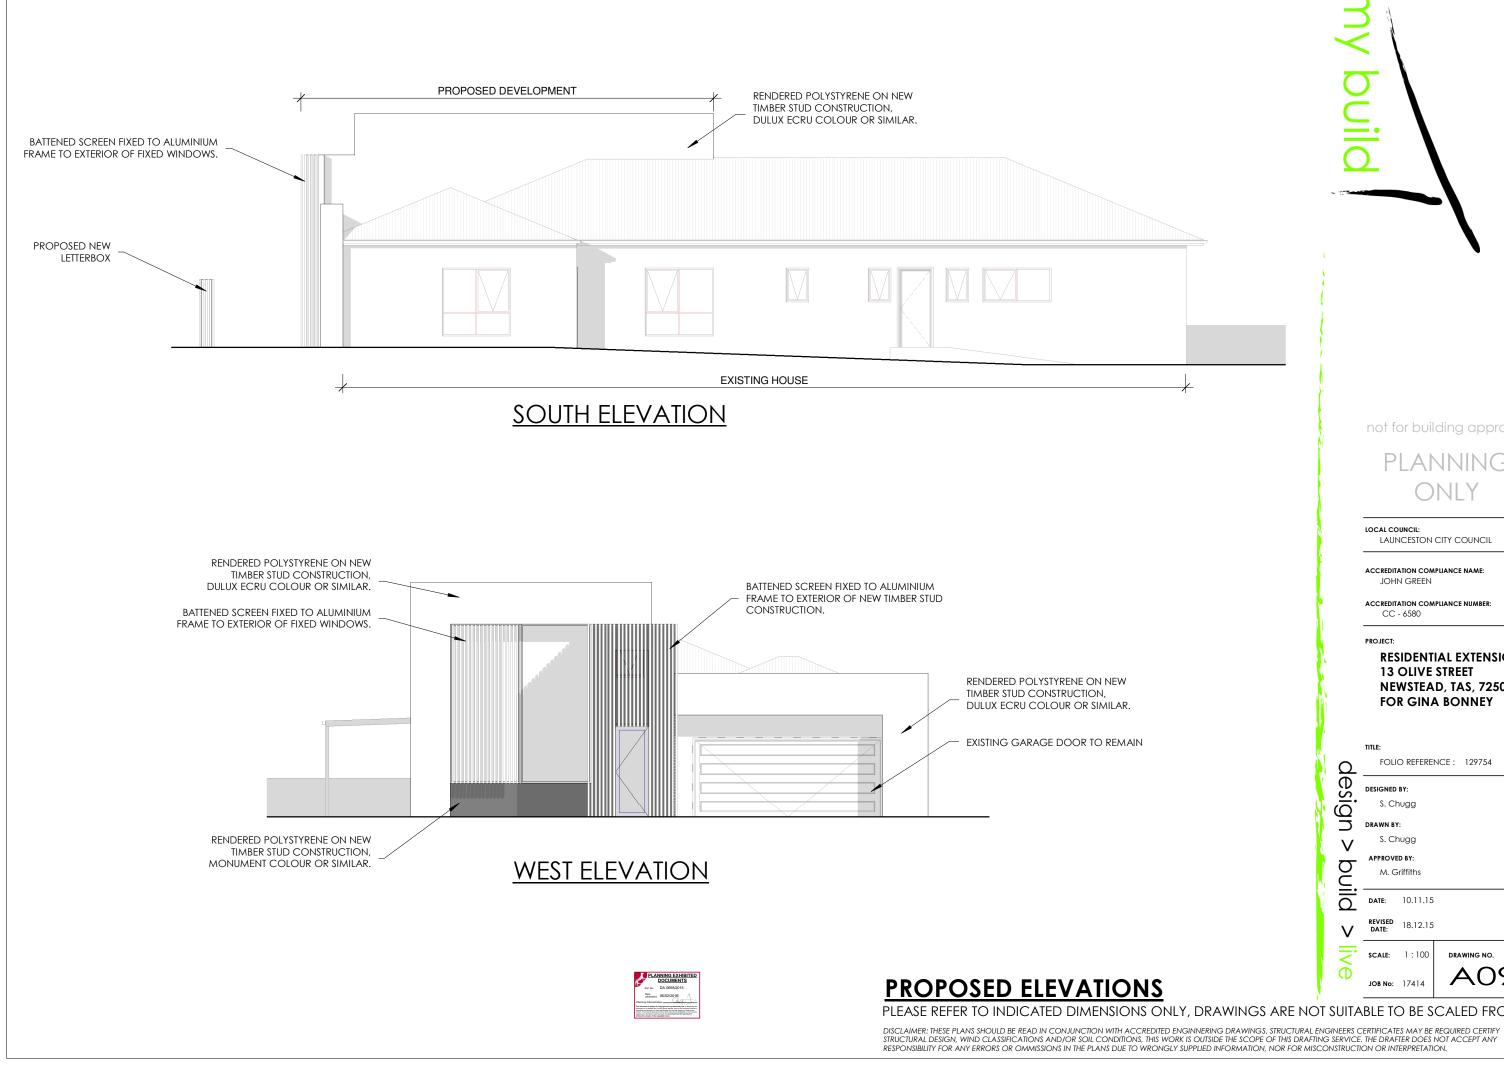

|
|     | id<br>v  | DATE: 10.11.15<br>REVISED 18.12.15<br>DATE: 18.12.15  |                                                      | ion\01. Proj                                                                                                |
|     | ·live    | SCALE: 1:100<br>JOB No: 17414                         |                                                      | Building Divis                                                                                              |
|     |          |                                                       |                                                      | ic                                                                                                          |

y build





#### not for building approva

# PLANNING ONLY

LOCAL COUNCIL: LAUNCESTON CITY COUNCIL

ACCREDITATION COMPLIANCE NAME: JOHN GREEN

ACCREDITATION COMPLIANCE NUMBER: CC - 6580

PROJECT:

build

#### **RESIDENTIAL EXTENSION 13 OLIVE STREET** NEWSTEAD, TAS, 7250 FOR GINA BONNEY

|                     | TITLE:                   |          |     |          |   |
|---------------------|--------------------------|----------|-----|----------|---|
| Q                   | FOLIO REFERENCE : 129754 |          |     |          |   |
| SÐ                  | DESIGNED                 |          |     |          |   |
| $\overline{\Omega}$ | S. Ch                    | nugg     |     |          |   |
| E                   | DRAWN BY                 | :        |     |          |   |
| V                   |