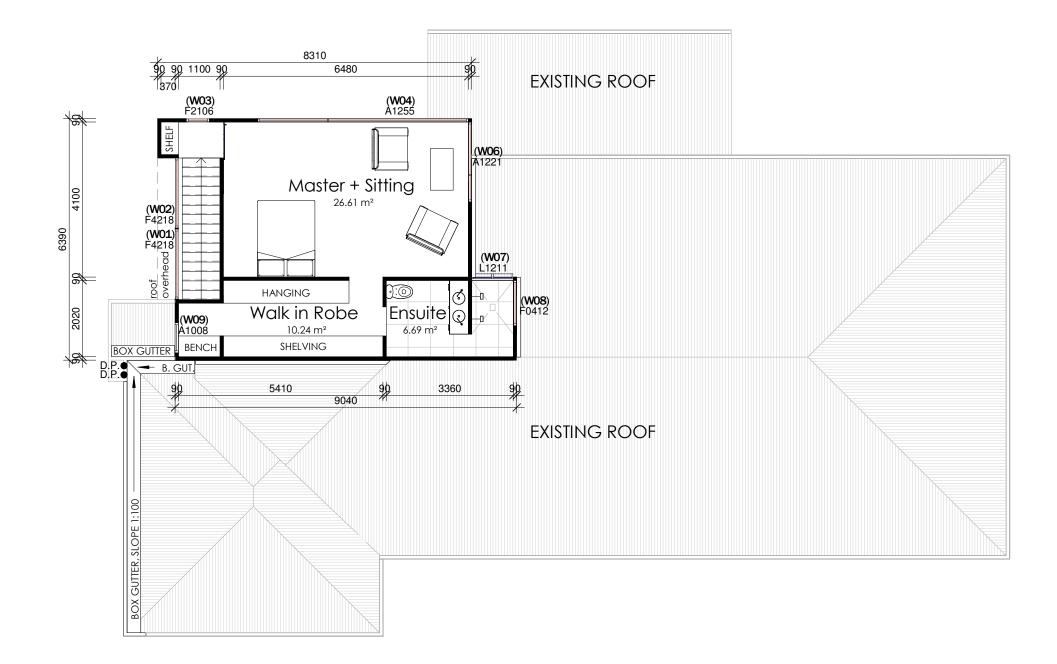

## **Drawing Schedule**

| A01 | Cover Page                 | 18.12.15 |
|-----|----------------------------|----------|
| A02 | Existing Site Plan         | 18.12.15 |
| A03 | Proposed Site Plan         | 18.12.15 |
| A04 | Existing Floor Plan        | 18.12.15 |
| A05 | Proposed Ground Floor Plan | 18.12.15 |
| A06 | Proposed Level 1 Plan      | 18.12.15 |
| A07 | Proposed Roof Plan         | 18.12.15 |
| A08 | North & East Elevations    | 18.12.15 |
| A09 | South & West Elevations    | 18.12.15 |
| A10 | Shadow Diagrams            | 18.12.15 |
| A11 | Shadow Diagrams            | 18.12.15 |
|     |                            |          |

#### not for building approva

# PLANNING ONLY

LOCAL COUNCIL: LAUNCESTON CITY COUNCIL

ACCREDITATION COMPLIANCE NAME: JOHN GREEN

ACCREDITATION COMPLIANCE NUMBER: CC - 6580

PROJECT:

build

#### RESIDENTIAL EXTENSION 13 OLIVE STREET NEWSTEAD, TAS, 7250 FOR GINA BONNEY

TITLE: design FOLIO REFERENCE: 129754 DESIGNED BY: S. Chugg DRAWN BY: S. Chugg V APPROVED BY: build M. Griffiths DATE: 10.11.15 REVISED DATE: 18.12.15 V ₹ scale: 1:100 DRAWING NO. Ø A06 JOB No: 17414