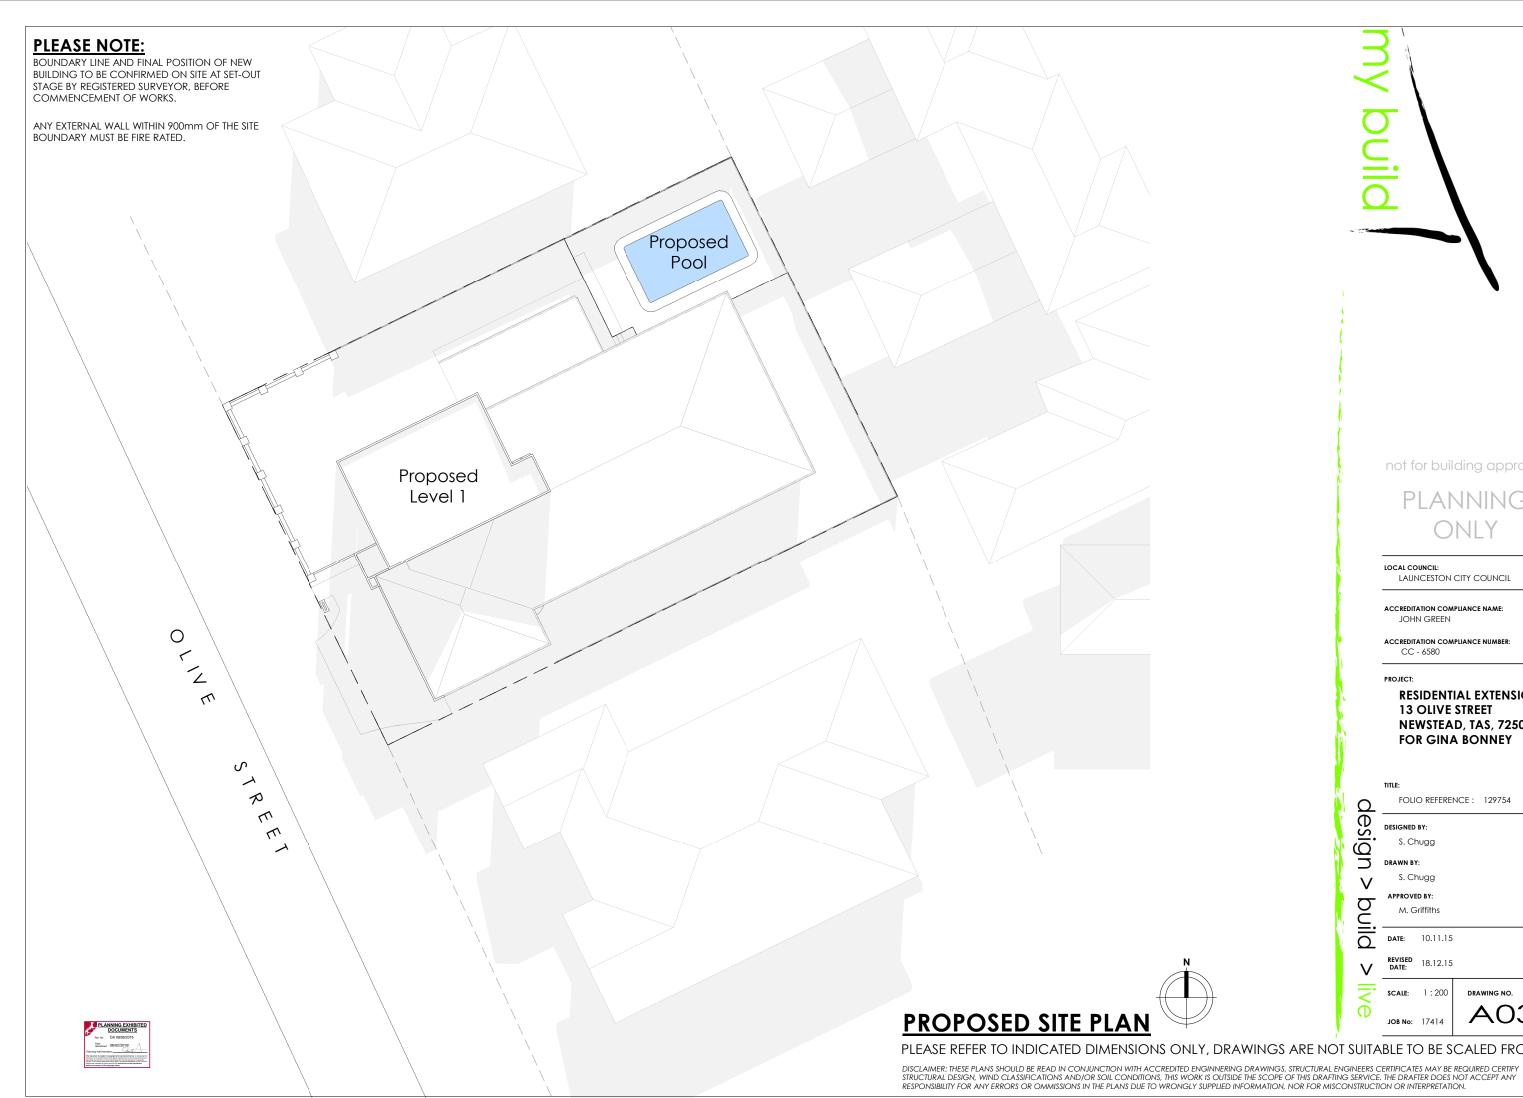

#### **RESIDENTIAL EXTENSION 13 OLIVE STREET** NEWSTEAD, TAS, 7250 FOR GINA BONNEY

|      | TITLE:            |          |       |          |
|------|-------------------|----------|-------|----------|
| 0    | FOLI              | ) REFERE | NCE : | 129754   |
| esic | DESIGNED<br>S. Ch |          |       |          |
| D    | DRAWN BY          | :        |       |          |
| V    | S. Ch             | nugg     |       |          |
| ~    | APPROVED BY:      |          |       |          |
| Ξ.   | M. Griffiths      |          |       |          |
|      | DATE:             | 10.11.15 |       |          |
| V    | REVISED<br>DATE:  | 18.12.15 |       |          |
| ₹.   | SCALE:            | 1:200    | DRA   | WING NO. |
| D    | JOB No:           | 17414    | F     | 403      |
|      |                   |          |       |          |