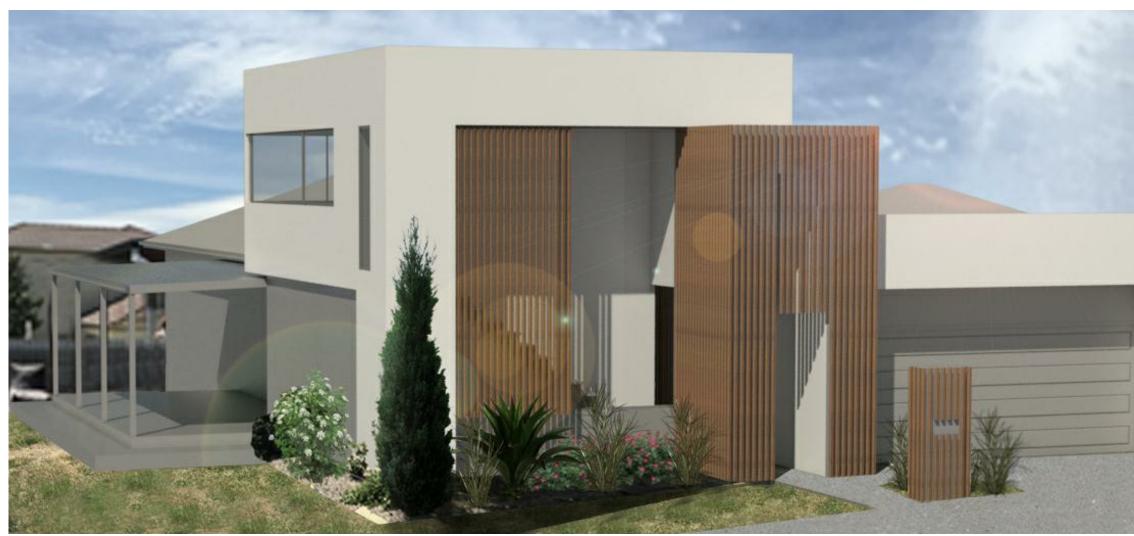

# RESIDENTIAL EXTENSION FOR GINA BONNEY

#### RESIDENTIAL EXTENSION 13 OLIVE STREET NEWSTEAD, TAS, 7250

TITLE FOLIO REFERENCE: 129754

CLIMATE ZONE: 7

SOIL CLASSIFICATION: N/A

DESIGN WIND SPEED: N2

BAL RATING: BAL LOW SITE HAZARDS: N/A

. ..

DATE: 10.11.15