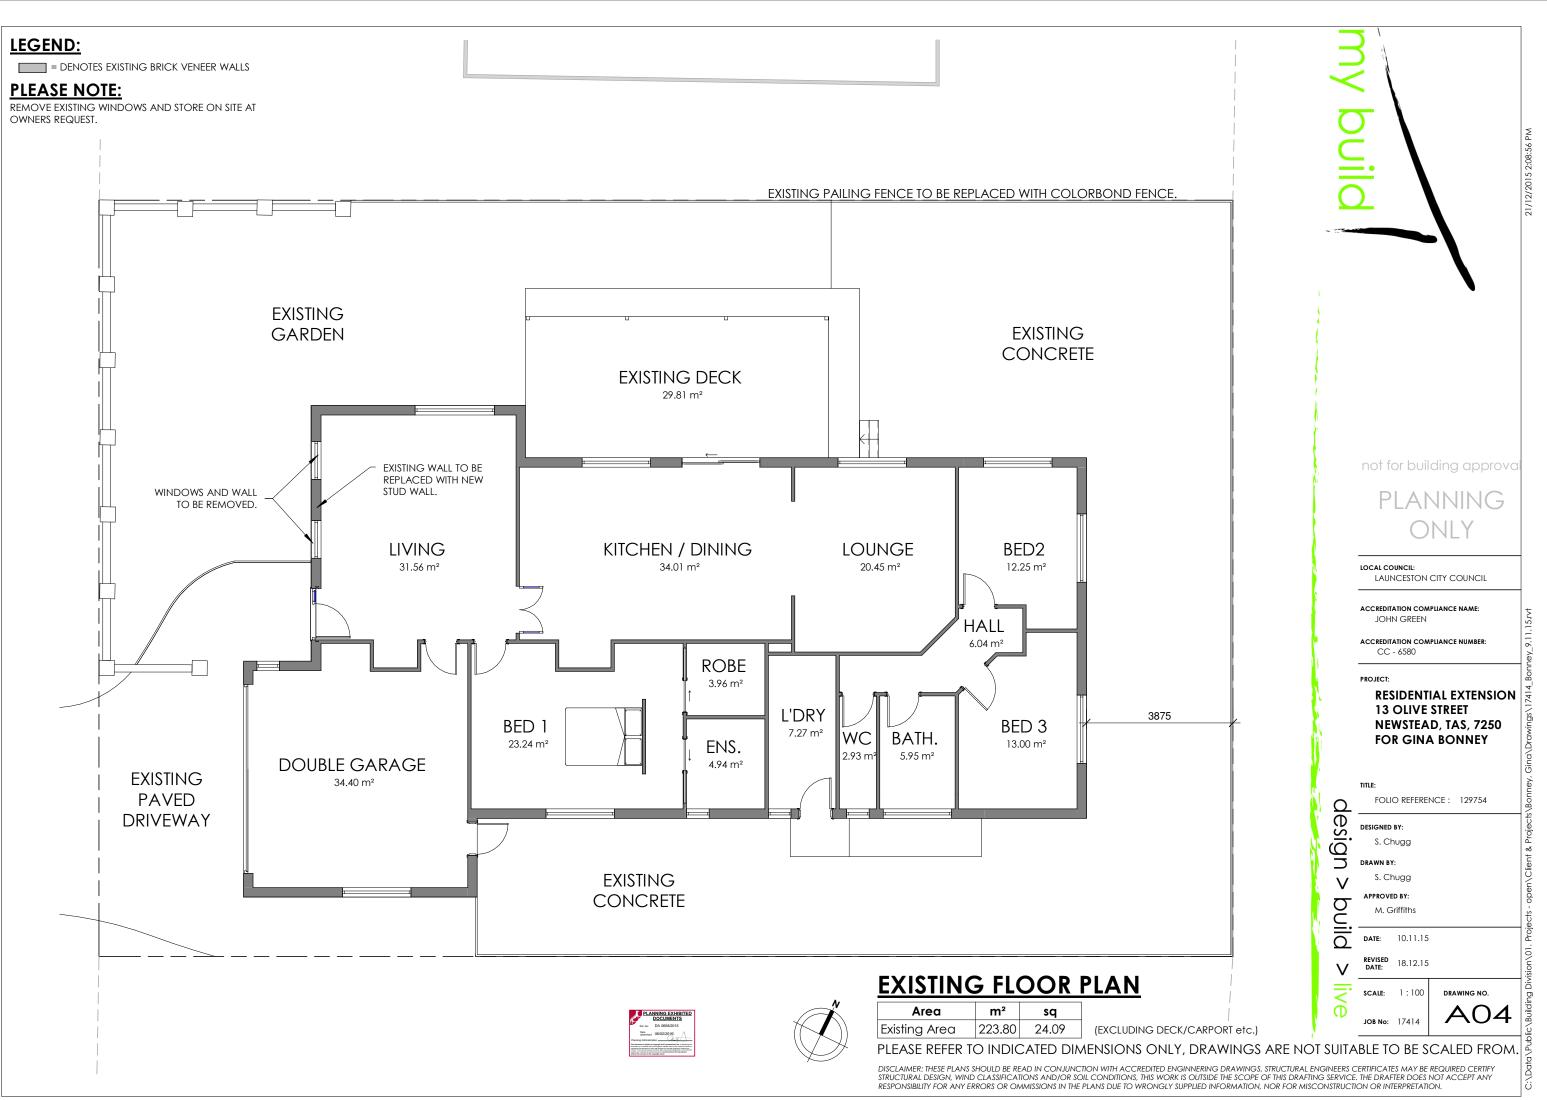

## **Drawing Schedule**

| A01 | Cover Page                 | 18.12.15 |
|-----|----------------------------|----------|
| A02 | Existing Site Plan         | 18.12.15 |
| A03 | Proposed Site Plan         | 18.12.15 |
| A04 | Existing Floor Plan        | 18.12.15 |
| A05 | Proposed Ground Floor Plan | 18.12.15 |
| A06 | Proposed Level 1 Plan      | 18.12.15 |
| A07 | Proposed Roof Plan         | 18.12.15 |
| A08 | North & East Elevations    | 18.12.15 |
| A09 | South & West Elevations    | 18.12.15 |
| A10 | Shadow Diagrams            | 18.12.15 |
| A11 | Shadow Diagrams            | 18.12.15 |
|     |                            |          |

not for building approval

PLANNING

ONLY

LOCAL COUNCIL: LAUNCESTON CITY COUNCIL

ACCREDITATION COMPLIANCE NAME: JOHN GREEN

ACCREDITATION COMPLIANCE NUMBER

#### PROJECT

#### RESIDENTIAL EXTENSION 13 OLIVE STREET NEWSTEAD, TAS, 7250

TITLE FOLIO REFERENCE: 129754

CLIMATE ZONE: 7

SOIL CLASSIFICATION: N/A

DESIGN WIND SPEED: N2

BAL RATING: BAL LOW SITE HAZARDS: N/A

. ..

DATE: 10.11.15

REVISED 18.12.15

| NO. | DATE | DESCRIPTION |
|-----|------|-------------|
|     |      |             |
|     |      |             |
|     |      |             |
|     |      |             |
|     |      |             |
|     |      |             |