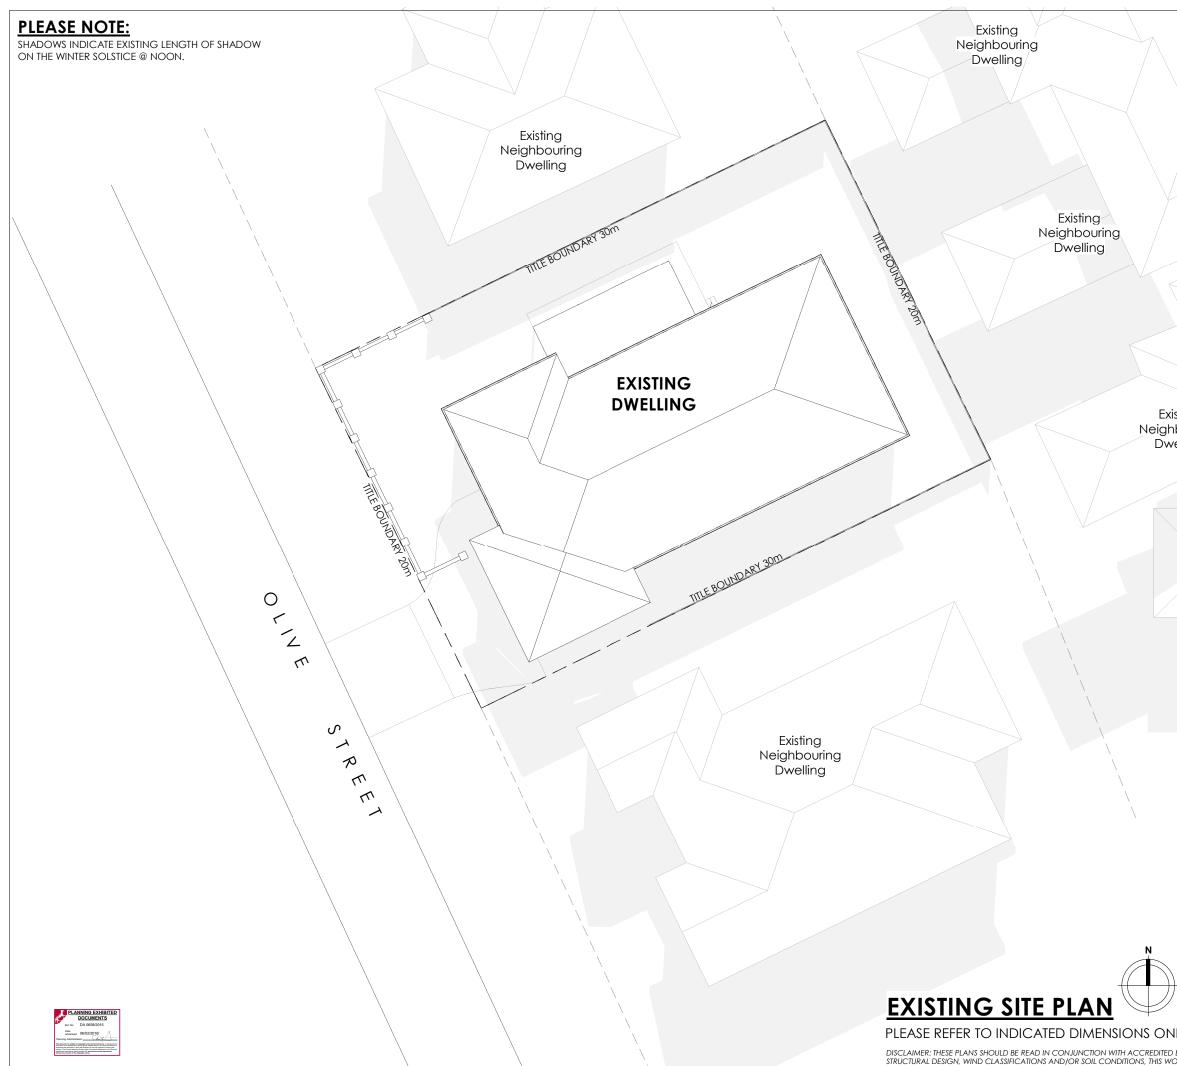

21/12/2015 2:07:58 PN

Existing Neighbouring Dwelling

> Existing Neighbouring Dwelling

| design > build > | not for building approval<br>PLANNING<br>PLANNING<br>DOCAL COUNCIL:<br>LAUNCESTON CITY COUNCIL<br>ACCREDITATION COMPLIANCE NAME:<br>JOHN GREEN<br>ACCREDITATION COMPLIANCE NUMBER:<br>CC - 6580<br>PROJECT:<br>RESIDENTIAL EXTENSION<br>13 OLIVE STREET<br>NEWSTEAD, TAS, 7250<br>FOR GINA BONNEY<br>PROJECT:<br>RESIDENTIAL EXTENSION<br>13 OLIVE STREET<br>NEWSTEAD, TAS, 7250<br>FOR GINA BONNEY<br>ITTLE:<br>FOLIO REFERENCE : 129754<br>DESIGNED BY:<br>S. Chugg<br>DRAWN BY:<br>S. Chugg<br>DRAWN BY:<br>S. Chugg<br>DRAWN BY:<br>M. Griffiths<br>DATE: 10.11.15<br>REVISED 18.12.15 |
|------------------|--------------------------------------------------------------------------------------------------------------------------------------------------------------------------------------------------------------------------------------------------------------------------------------------------------------------------------------------------------------------------------------------------------------------------------------------------------------------------------------------------------------------------------------------------------------------------------------------|
| <b>O</b>         | SCALE: 1:200 DRAWING NO.   JOB No: 17414 AO2                                                                                                                                                                                                                                                                                                                                                                                                                                                                                                                                               |