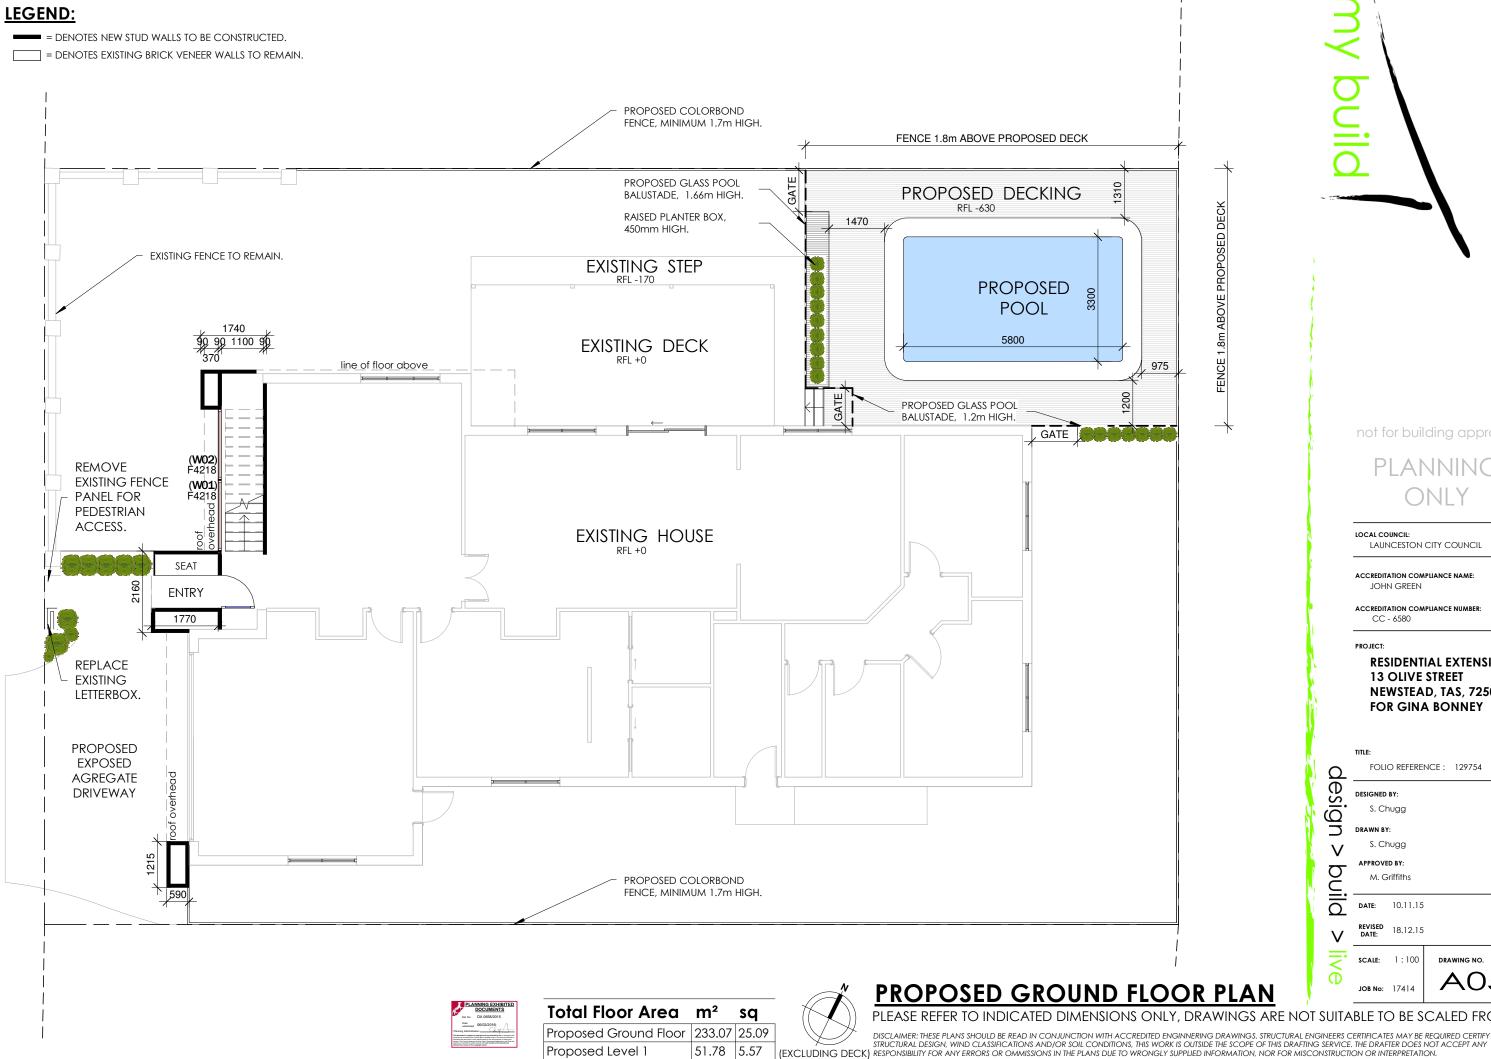

## **Drawing Schedule**

| A01 | Cover Page                 | 18.12.15 |
|-----|----------------------------|----------|
| A02 | Existing Site Plan         | 18.12.15 |
| A03 | Proposed Site Plan         | 18.12.15 |
| A04 | Existing Floor Plan        | 18.12.15 |
| A05 | Proposed Ground Floor Plan | 18.12.15 |
| A06 | Proposed Level 1 Plan      | 18.12.15 |
| A07 | Proposed Roof Plan         | 18.12.15 |
| A08 | North & East Elevations    | 18.12.15 |
| A09 | South & West Elevations    | 18.12.15 |
| A10 | Shadow Diagrams            | 18.12.15 |
| A11 | Shadow Diagrams            | 18.12.15 |
|     |                            |          |

## not for building approval

# PLANNING ONLY

LOCAL COUNCIL: LAUNCESTON CITY COUNCIL

ACCREDITATION COMPLIANCE NAME: JOHN GREEN

ACCREDITATION COMPLIANCE NUMBER: CC - 6580

PROJECT:

ly build

#### **RESIDENTIAL EXTENSION 13 OLIVE STREET** NEWSTEAD, TAS, 7250 FOR GINA BONNEY

|      | TITLE:            |          |       |          |
|------|-------------------|----------|-------|----------|
| 0    | FOLI              | ) REFERE | NCE : | 129754   |
| esic | DESIGNED<br>S. Ch |          |       |          |
| D    | DRAWN BY          | :        |       |          |
| V    | S. Ch             | nugg     |       |          |
| ~    | APPROVED BY:      |          |       |          |
| Ξ.   | M. Griffiths      |          |       |          |
|      | DATE:             | 10.11.15 |       |          |
| V    | REVISED<br>DATE:  | 18.12.15 |       |          |
| ₹.   | SCALE:            | 1:200    | DRA   | WING NO. |
| D    | JOB No:           | 17414    | F     | 403      |
|      |                   |          |       |          |