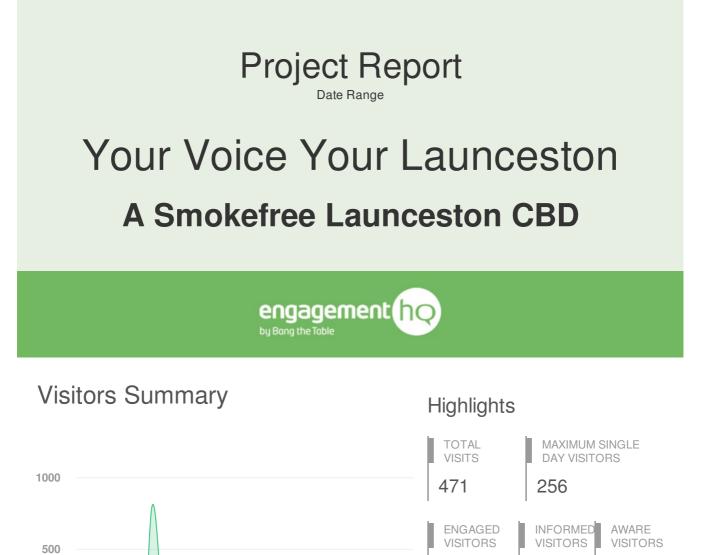

175

350

432

| Pageviews Visitors Visits       |              |                              |             |            |           |  |  |  |
|---------------------------------|--------------|------------------------------|-------------|------------|-----------|--|--|--|
| Aware Participants              | 432          | Engaged                      | 175         |            |           |  |  |  |
| Aware Actions Performed         | Participants | Engaged Actions              | Registered  | Unverified | Anonymous |  |  |  |
| Visited a Project or Tool Page  | 432          | Performed                    | ricgistered |            |           |  |  |  |
| Informed Participants           | 350          | Contributed on Forums        | 0           | 0          | 0         |  |  |  |
| Informed Actions Performed      | Participants | Participated in Surveys      | 175         | 0          | 0         |  |  |  |
| Viewed a video                  | 0            | Contributed to Newsfeeds     | 0           | 0          | 0         |  |  |  |
| Viewed a photo                  | 11           | Participated in Quick Polls  | 0           | 0          | 0         |  |  |  |
| Downloaded a document           | 44           | Posted on Guestbooks         | 0           | 0          | 0         |  |  |  |
| Visited the Key Dates page      | 1            | Contributed to Stories       | 0           | 0          | 0         |  |  |  |
| Visited an FAQ list Page        | 0            | Asked Questions              | 0           | 0          | 0         |  |  |  |
| Visited Instagram Page          | 0            | Placed Pins on Maps          | 0           | 0          | 0         |  |  |  |
| Visited Multiple Project Pages  | 163          | Contributed to Brainstormers | 0           | 0          | 0         |  |  |  |
| Contributed to a tool (engaged) | 175          |                              |             |            |           |  |  |  |

6 Jun '16

23 May '16