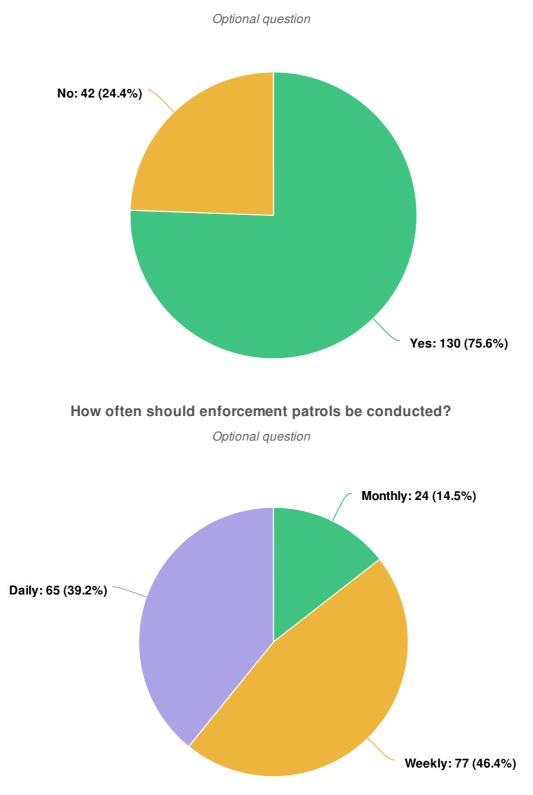

## Tool title/name: Have your say

Smokefree patrols are currently carried out monthly during the summer and on an ad hoc basis at other times. Additional regular patrols would require additional resources that would need to be...

Which enforcement actions would you like to see the City of Launceston give priority to?

Optional question

Is the smoking ban good for businesses within the CBD?

Optional question

Page Number