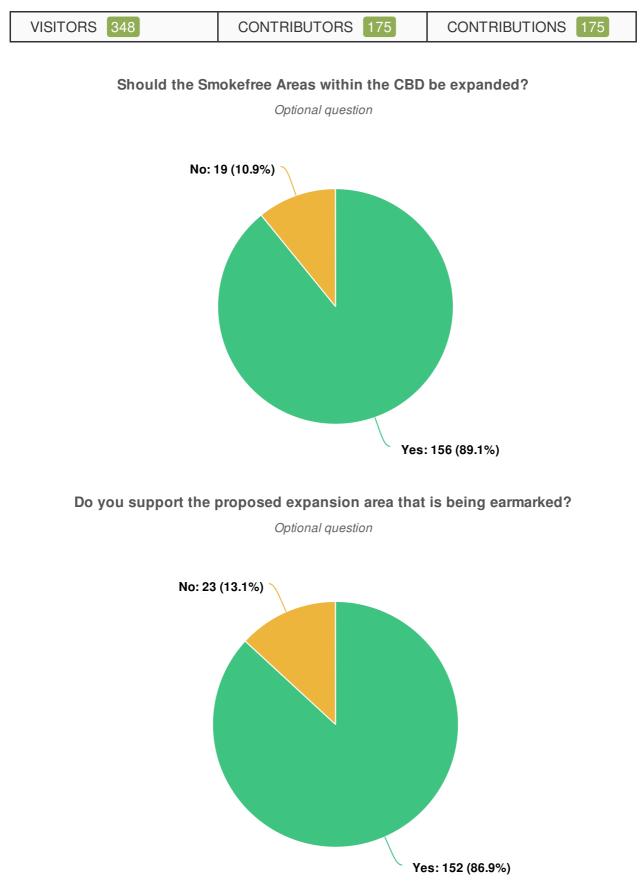

## **ENGAGEMENT TOOLS SUMMARY**

| Tool Type   | Engagement Tool Name | Tool Status | Visitors | Contributors |            |           |
|-------------|----------------------|-------------|----------|--------------|------------|-----------|
|             |                      |             |          | Registered   | Unverified | Anonymous |
| Survey Tool | Have your say        | Published   | 348      | 175          | 0          | 0         |

## Tool title/name: Have your say

Smokefree patrols are currently carried out monthly during the summer and on an ad hoc basis at other times. Additional regular patrols would require additional resources that would need to be...

Which enforcement actions would you like to see the City of Launceston give priority to?

Optional question

Is the smoking ban good for businesses within the CBD?

Optional question

Page Number