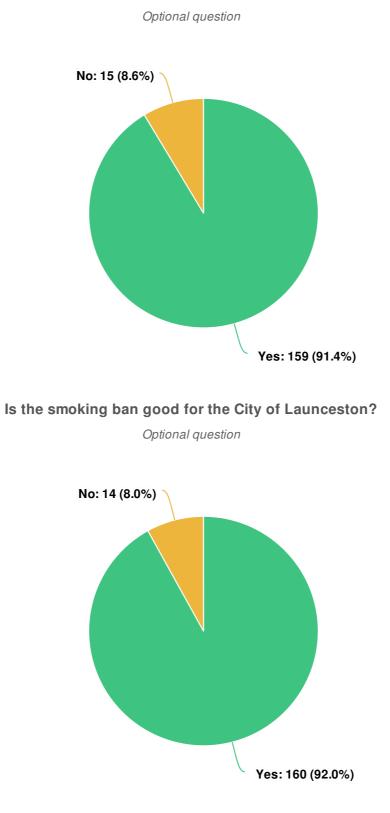

Which enforcement actions would you like to see the City of Launceston give priority to?

Optional question

Is the smoking ban good for businesses within the CBD?

Optional question

Page Number

## Is the smoking ban good for patrons within the CBD?