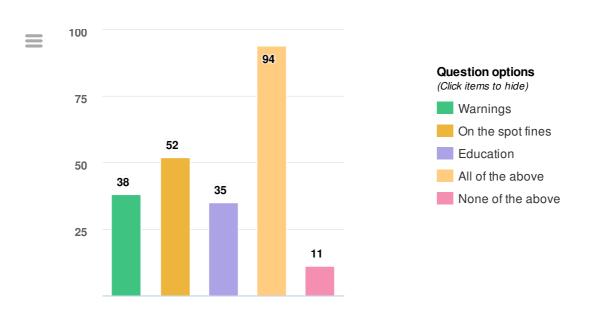

Which enforcement actions would you like to see the City of Launceston give priority to?

Optional question

Is the smoking ban good for businesses within the CBD?

Optional question

Page Number