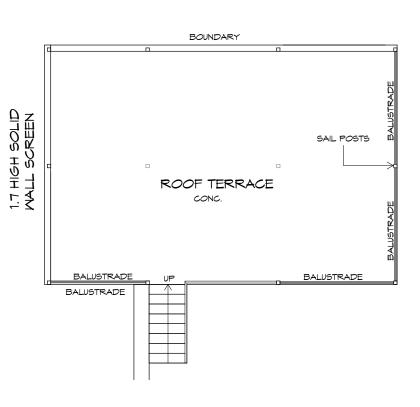

PRIME DESIGN 90 DESIGN & DRAFTING

Ph: 6332 3790 Fax: 6332 3798 info@primedesigntas.com.au 10 Goodman Court , Invermay TAS 7248 Accredited Building Practitioner Frank Geskus -No CC246A

# Project: PROPOSED NEW RESIDENCE 5 SCOTT STREET, EAST LAUNCESTON

Client name: J & G EWING Drafted by: Approved By: Author Approver

Scale:

Project/Drawing No: PD14258 10

Revision: 05

IN

| Drafted by:<br>Author          | Approved By:<br>Approver |              |
|--------------------------------|--------------------------|--------------|
| Date:<br>29/06/2015            | Scale:<br>As indicated   |              |
| Project/Drawing No:<br>PD14258 | 12                       | Revision: 05 |