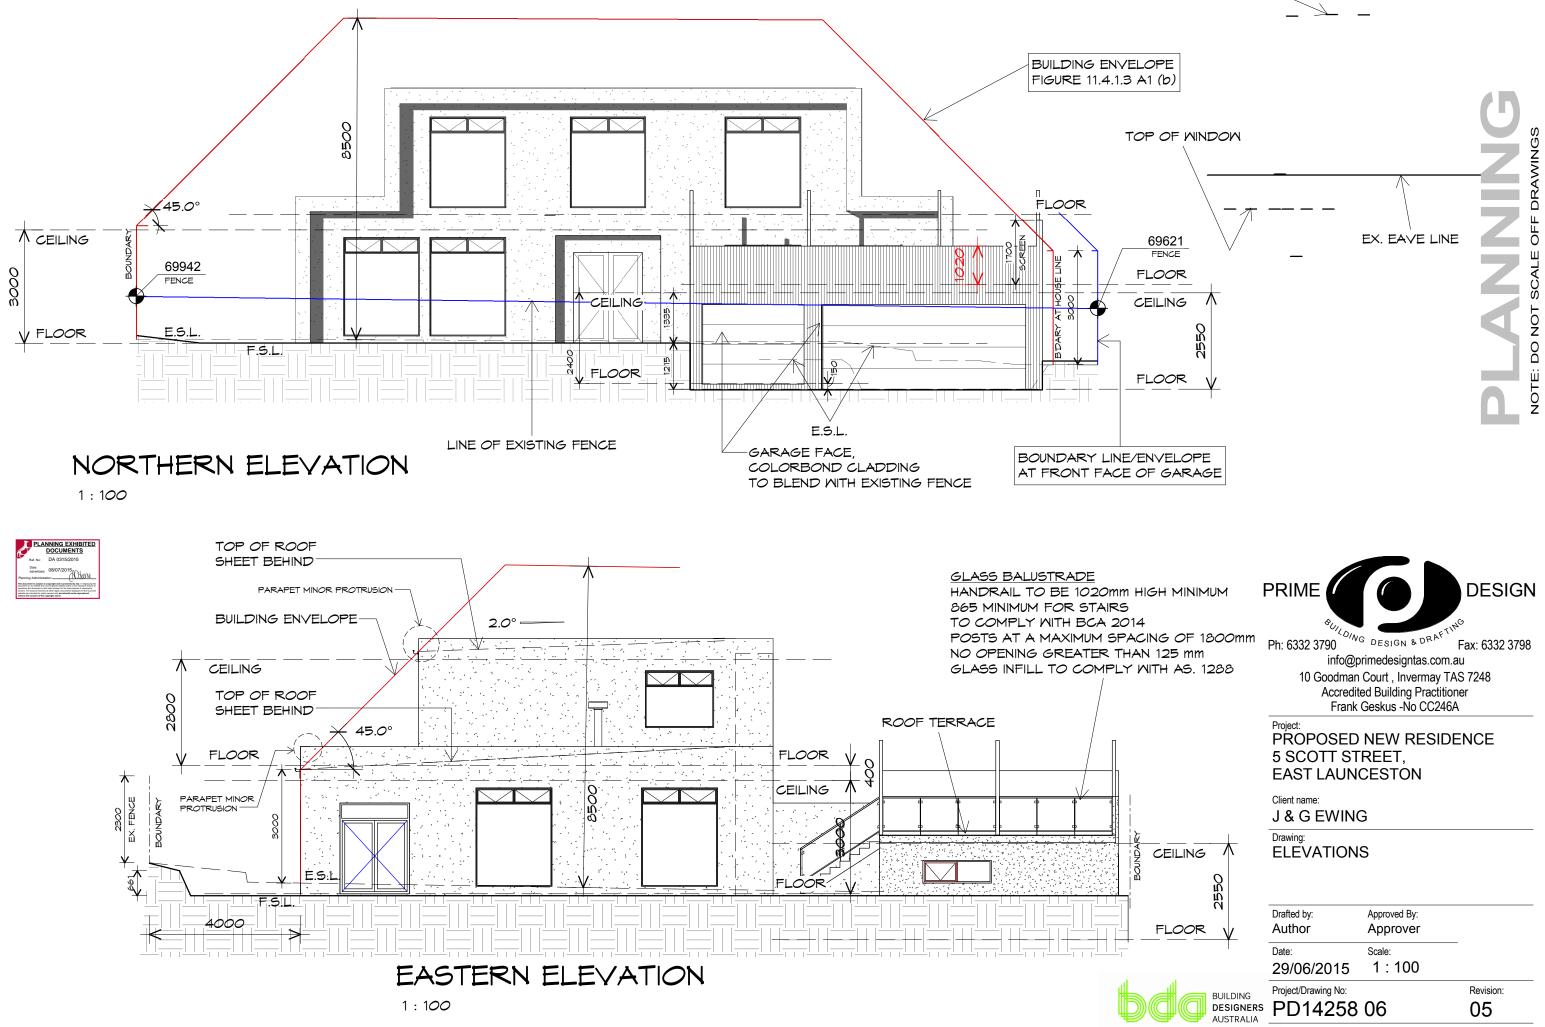

WESTERN ELEVATION

2550

COLORBOND FOLDED METAL -GUTTER TO CLIENTS SPEC -FASCIA TRIM ALL ROUND INSTALLED IN ACCORDANCE WITH THE MANUFACTURER'S COLOUR TO BE SELECTED

DRAWINGS OFF SCALE NOT 00 NOTE: 

info@primedesigntas.com.au 10 Goodman Court , Invermay TAS 7248 Accredited Building Practitioner Frank Geskus -No CC246A

Proiect: PROPOSED NEW RESIDENCE 5 SCOTT STREET, EAST LAUNCESTON

Client name: J & G EWING

Drawing: **ELEVATIONS** 

| Drafted by:<br>Author             | Approved By:<br>Approver |           |
|-----------------------------------|--------------------------|-----------|
| Date:<br>29/06/2015               | Scale:<br><b>1:100</b>   |           |
| Project/Drawing No:<br>PD14258 07 |                          | Revision: |