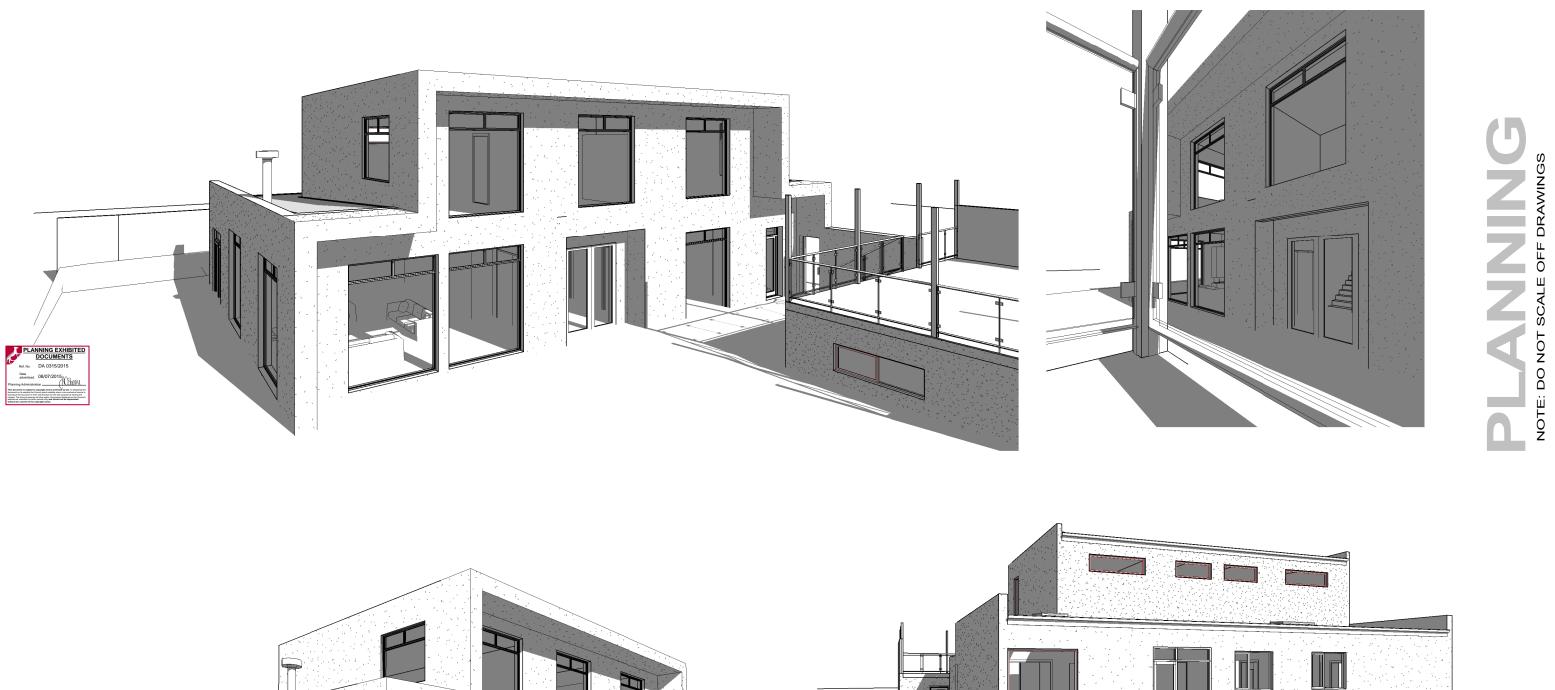

WESTERN ELEVATION

2550

COLORBOND FOLDED METAL -GUTTER TO CLIENTS SPEC -FASCIA TRIM ALL ROUND INSTALLED IN ACCORDANCE WITH THE MANUFACTURER'S COLOUR TO BE SELECTED

DRAWINGS OFF SCALE NOT 00 NOTE: 

info@primedesigntas.com.au 10 Goodman Court , Invermay TAS 7248 Accredited Building Practitioner Frank Geskus -No CC246A

Proiect: PROPOSED NEW RESIDENCE 5 SCOTT STREET, EAST LAUNCESTON

Client name: J & G EWING

Drawing: **ELEVATIONS** 

| Drafted by:<br>Author             | Approved By:<br>Approver |           |
|-----------------------------------|--------------------------|-----------|
| Date:<br>29/06/2015               | Scale:<br><b>1:100</b>   |           |
| Project/Drawing No:<br>PD14258 07 |                          | Revision: |