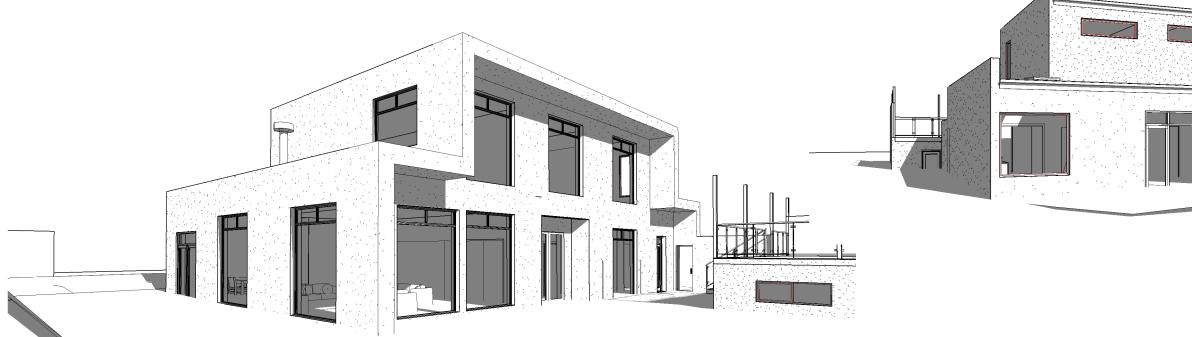

WESTERN ELEVATION

2550

COLORBOND FOLDED METAL -GUTTER TO CLIENTS SPEC -FASCIA TRIM ALL ROUND INSTALLED IN ACCORDANCE WITH THE MANUFACTURER'S COLOUR TO BE SELECTED

DRAWINGS OFF SCALE NOT 00 NOTE: 

info@primedesigntas.com.au 10 Goodman Court , Invermay TAS 7248 Accredited Building Practitioner Frank Geskus -No CC246A

Proiect: PROPOSED NEW RESIDENCE 5 SCOTT STREET, EAST LAUNCESTON

Client name: J & G EWING

Drawing: **ELEVATIONS** 

| Drafted by:<br>Author             | Approved By:<br>Approver |           |
|-----------------------------------|--------------------------|-----------|
| Date:<br>29/06/2015               | Scale:<br><b>1:100</b>   |           |
| Project/Drawing No:<br>PD14258 07 |                          | Revision: |