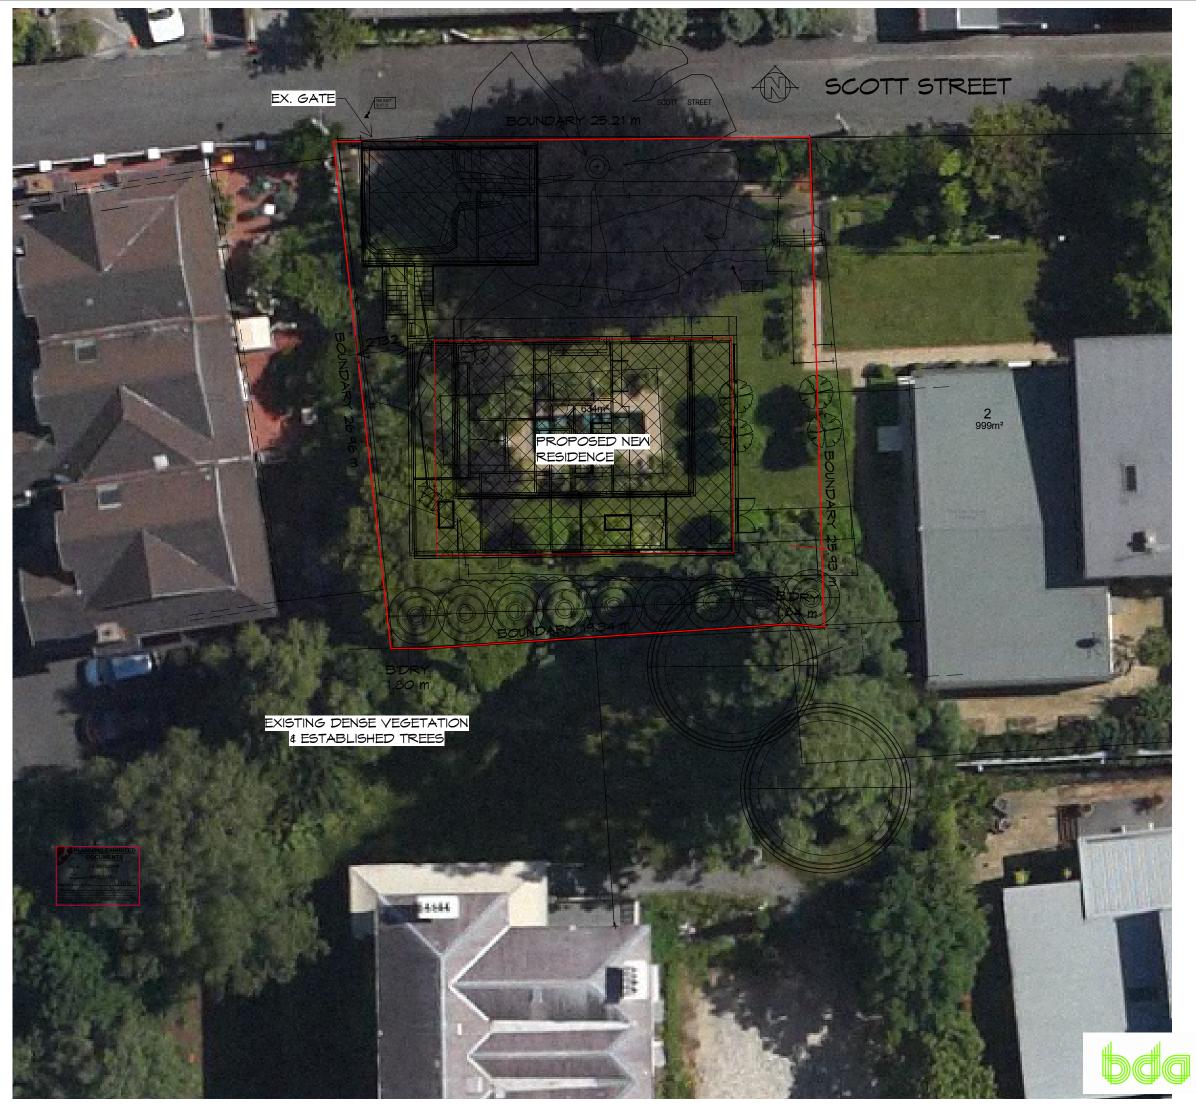

Project: PROPOSED NEW RESIDENCE 5 SCOTT STREET, EAST LAUNCESTON

Client name:

J & G EWING

Drawing: SITE PLAN ARIEL VIEW

|                                    | Drafted by:<br>Author       | Approved By:<br>Approver |                 |
|------------------------------------|-----------------------------|--------------------------|-----------------|
|                                    | Date:<br>29/06/2015         | Scale:<br>1:200          |                 |
| BUILDING<br>DESIGNERS<br>AUSTRALIA | Project/Drawing No: PD14258 | 02                       | Revision:<br>05 |