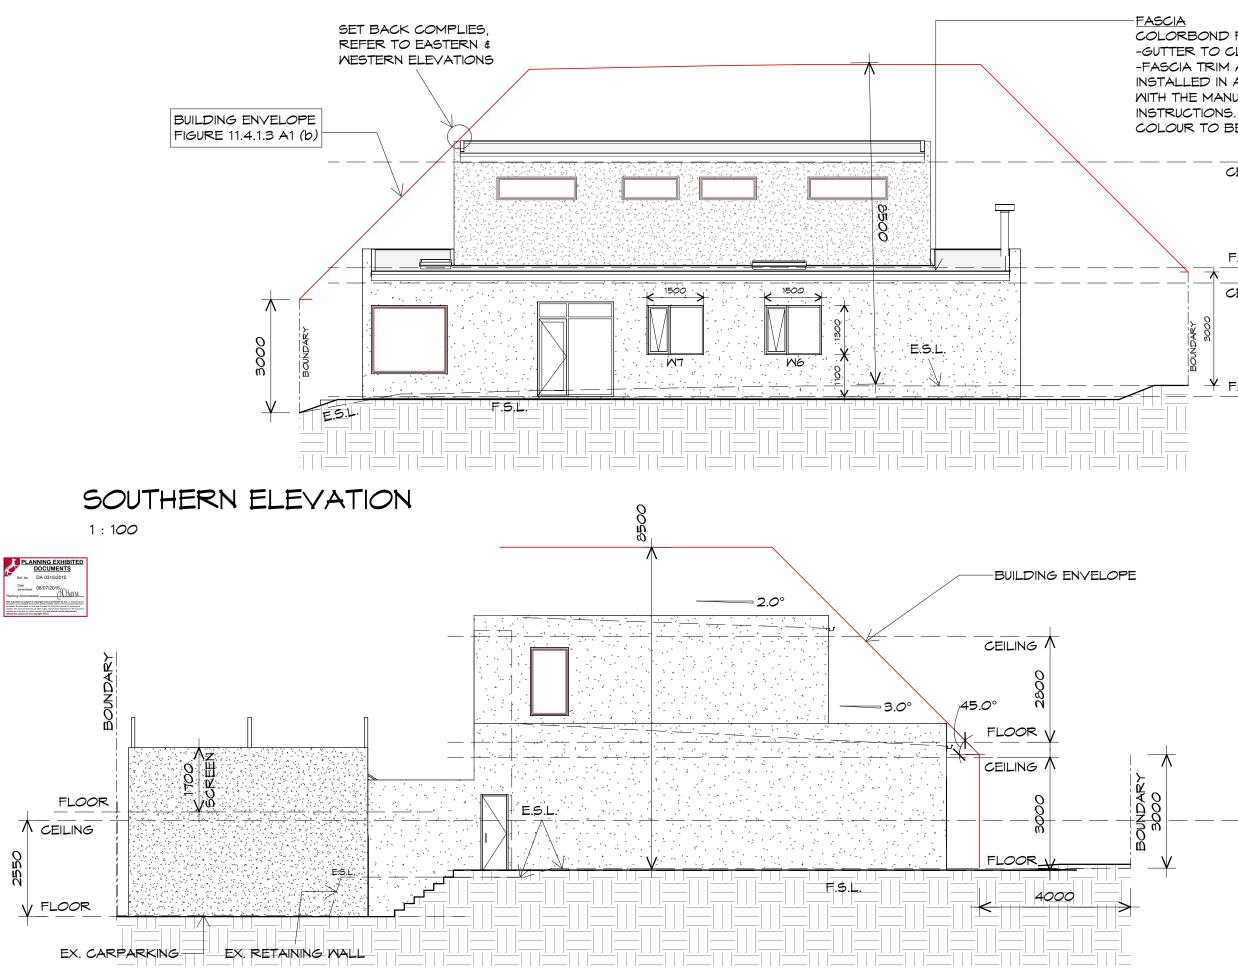

WESTERN ELEVATION

2550

COLORBOND FOLDED METAL -GUTTER TO CLIENTS SPEC -FASCIA TRIM ALL ROUND INSTALLED IN ACCORDANCE WITH THE MANUFACTURER'S COLOUR TO BE SELECTED

DRAWINGS OFF SCALE NOT 00 NOTE: 

info@primedesigntas.com.au 10 Goodman Court , Invermay TAS 7248 Accredited Building Practitioner Frank Geskus -No CC246A

Proiect: PROPOSED NEW RESIDENCE 5 SCOTT STREET, EAST LAUNCESTON

Client name: J & G EWING

Drawing: **ELEVATIONS** 

| Drafted by:<br>Author             | Approved By:<br>Approver |           |
|-----------------------------------|--------------------------|-----------|
| Date:<br>29/06/2015               | Scale:<br><b>1:100</b>   |           |
| Project/Drawing No:<br>PD14258 07 |                          | Revision: |