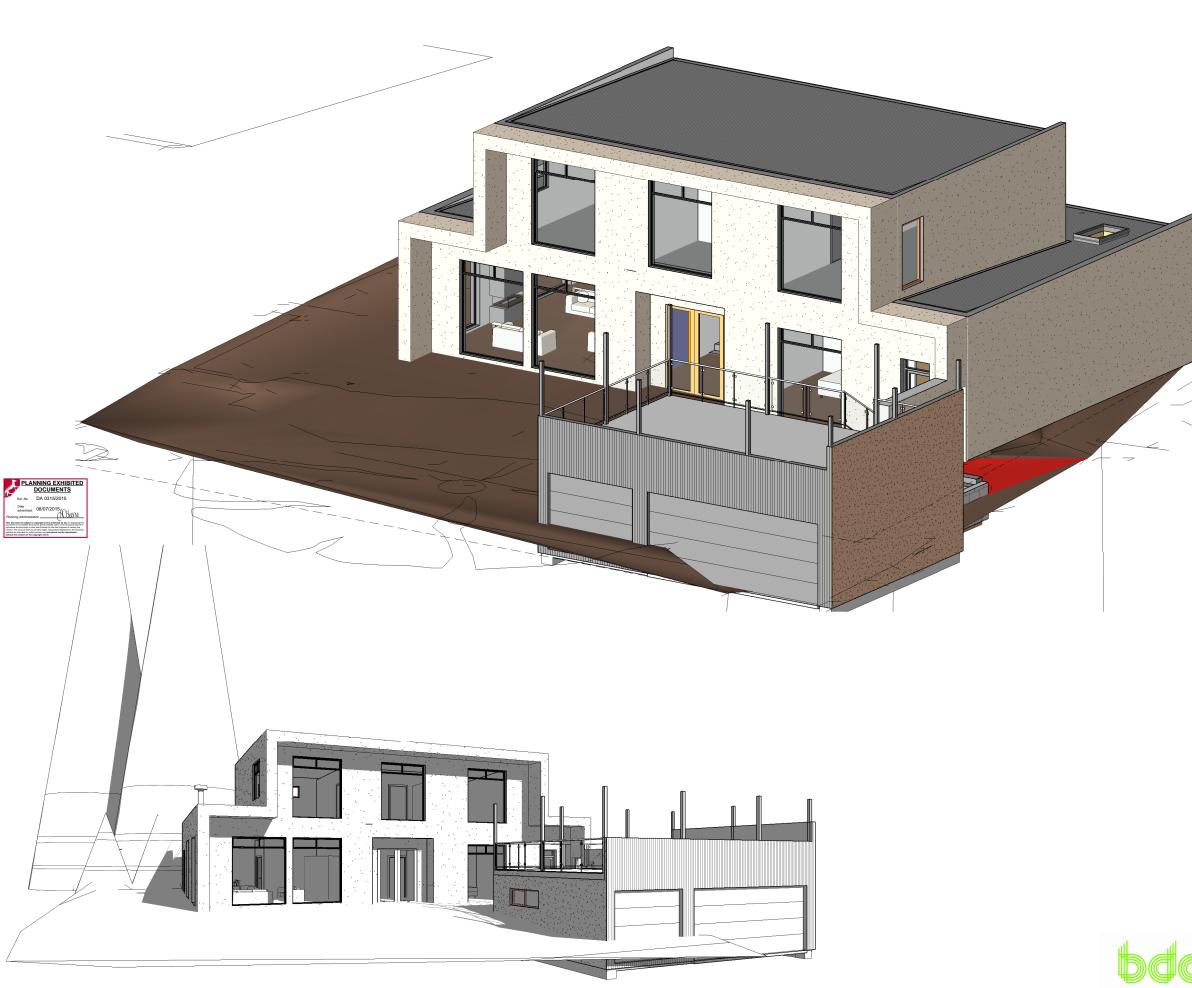

WESTERN ELEVATION

2550

COLORBOND FOLDED METAL -GUTTER TO CLIENTS SPEC -FASCIA TRIM ALL ROUND INSTALLED IN ACCORDANCE WITH THE MANUFACTURER'S COLOUR TO BE SELECTED

DRAWINGS OFF SCALE NOT 00 NOTE: 

info@primedesigntas.com.au 10 Goodman Court , Invermay TAS 7248 Accredited Building Practitioner Frank Geskus -No CC246A

Proiect: PROPOSED NEW RESIDENCE 5 SCOTT STREET, EAST LAUNCESTON

Client name: J & G EWING

Drawing: **ELEVATIONS** 

| Drafted by:<br>Author             | Approved By:<br>Approver |           |
|-----------------------------------|--------------------------|-----------|
| Date:<br>29/06/2015               | Scale:<br><b>1:100</b>   |           |
| Project/Drawing No:<br>PD14258 07 |                          | Revision: |