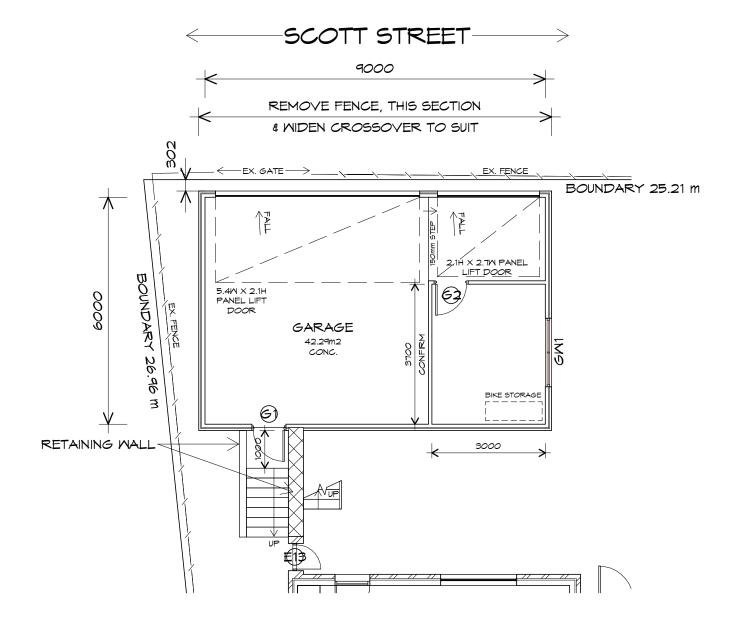

# GARAGE FLOOR PLAN

1 : 100

| GARAGE DOOR SCHEDULE   |        |                      |                      |         |  |
|------------------------|--------|----------------------|----------------------|---------|--|
| MARK                   | MIDTH  | TYPE                 |                      |         |  |
| G1                     | 820    | GLAZED               | GLAZED EXTERNAL DOOR |         |  |
| G2                     | 820    | INTERNAL TIMBER DOOR |                      |         |  |
| GARAGE WINDOW SCHEDULE |        |                      |                      |         |  |
| MARK                   | HEIGHT | WIDTH                | TYPE                 | REMARKS |  |
| GM1                    | 600    | 1810                 | AMNING MINDOM        |         |  |

1 : 100

info@primedesigntas.com.au 10 Goodman Court, Invermay TAS 7248 Accredited Building Practitioner Frank Geskus -No CC246A

# Project: PROPOSED NEW RESIDENCE 5 SCOTT STREET, EAST LAUNCESTON

| Client name:<br>J & G EWING |              |    |
|-----------------------------|--------------|----|
| Drafted by:                 | Approved By: | BL |
| Author                      | Approver     | DE |

Drawing: GARAGE FLOOR & ROOF PLAN

Date: Scale: 29/06/2015 1:100 Project/Drawing No: PD14258 08

Revision: 05

|                                    | info@p<br>10 Goodman<br>Accredit<br>Frank<br>Project: | rimedesigntas.com.au<br>Court , Invermay TAS<br>ed Building Practitione<br>Geskus -No CC246A<br>NEW RESIDE<br>REET,<br>CESTON | 5 7248<br>pr    |
|------------------------------------|-------------------------------------------------------|-------------------------------------------------------------------------------------------------------------------------------|-----------------|
|                                    |                                                       | VES                                                                                                                           |                 |
|                                    | Drafted by:<br>Author<br>Date:<br>29/06/2015          | Approved By:<br>Approver<br>Scale:                                                                                            |                 |
| BUILDING<br>DESIGNERS<br>AUSTRALIA | Project/Drawing No:<br>PD14258                        | 09                                                                                                                            | Revision:<br>05 |
|                                    |                                                       |                                                                                                                               |                 |