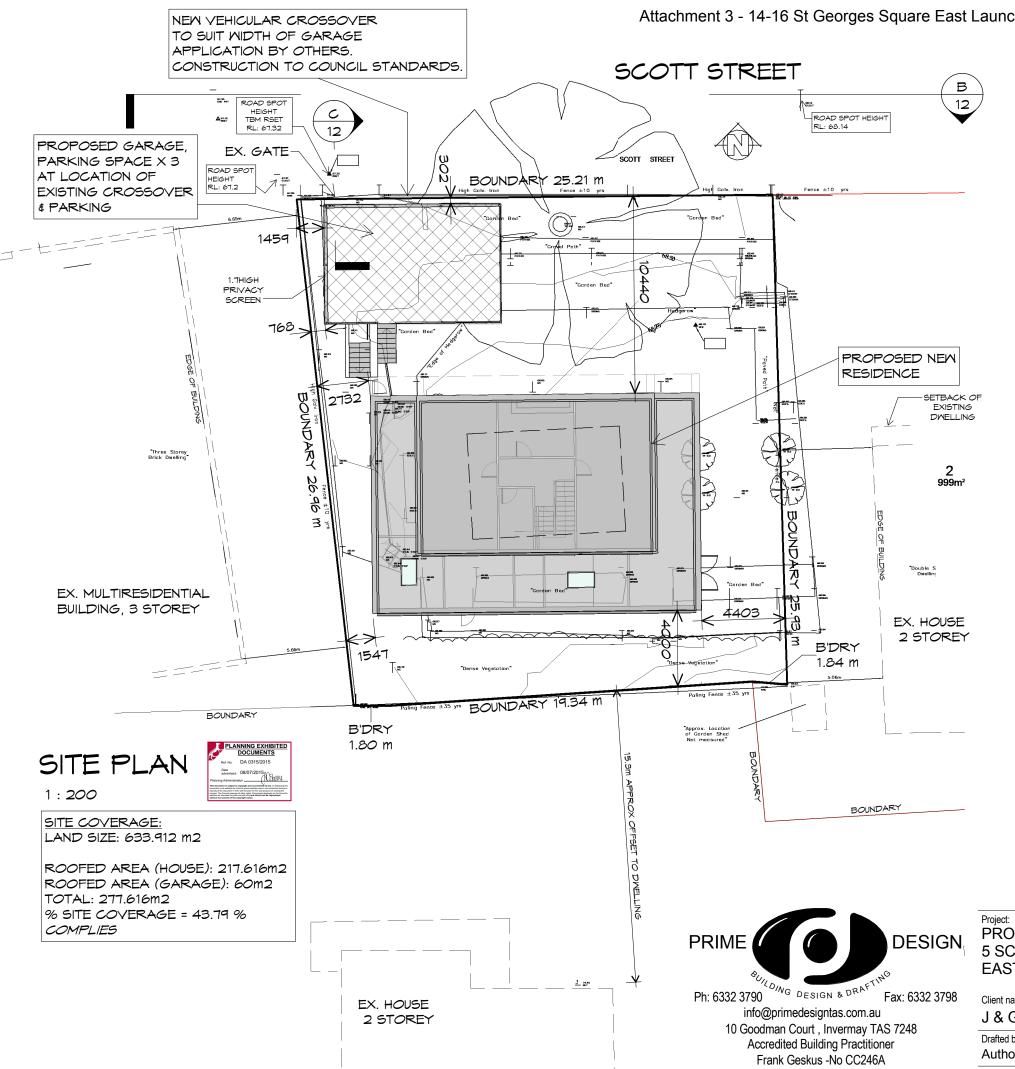

## SITE DETAIL BY BULLOCK CONSULTING

### NOTES:

-ALL DIMENSIONS SHOWN ARE OFFSETS FROM BOUNDARIES ESTABLISHED BY RE-ESTABLISHMENT OF SP. 100603. -OFFISTE BUILDING LOCATION AND RELATIVE LEVELS TO THESE STRUCTURES ARE INDICATIVE AND ARE ONLY TO BE USED AS A GUIDE. -AHD VIDE DSM 1212-30

### WARNINGS:

THE DETAIL SHOWN / RECORDED MAY ONLY BE CORRECT AT THE DATE OF SURVEY. IS NOT A COMPLETE REPRESENTATION OF ALL SURFACE AND UNDERGROUND DETAIL. SHOULD ONLY BE USED FOR THE PURPOSES INTENDED.

THE LOCATIONS OF UNDERGROUND SERVICES ARE APPROXIMATE ONLY AS INDICATED BY SURFACE FEATURES.

PRIOR TO ANY CONSTRUCTION REFER TO RELEVANT AUTHORITIES FOR DETAILED LOCATION OF ALL SERVICES.

CONTOUR INTERVAL 0.??m

Drawing: SITE PLAN Date: Scale 1:200 29/06/2015 Project/Drawing No: Revision: JILDING PD14258 01 05 SIGNERS

S AWING Ľ Δ Ш Ō Ш SCALI NOT 00 ш bz

NOTE: DO NOT SCALE OFF DRAWINGS

1 : 200

Ph: 6332 3790 <sup>Orwg</sup> DESIGN & D<sup>RAY</sup> Fax: 6332 3798 info@primedesigntas.com.au 10 Goodman Court , Invermay TAS 7248 Accredited Building Practitioner Frank Geskus -No CC246A