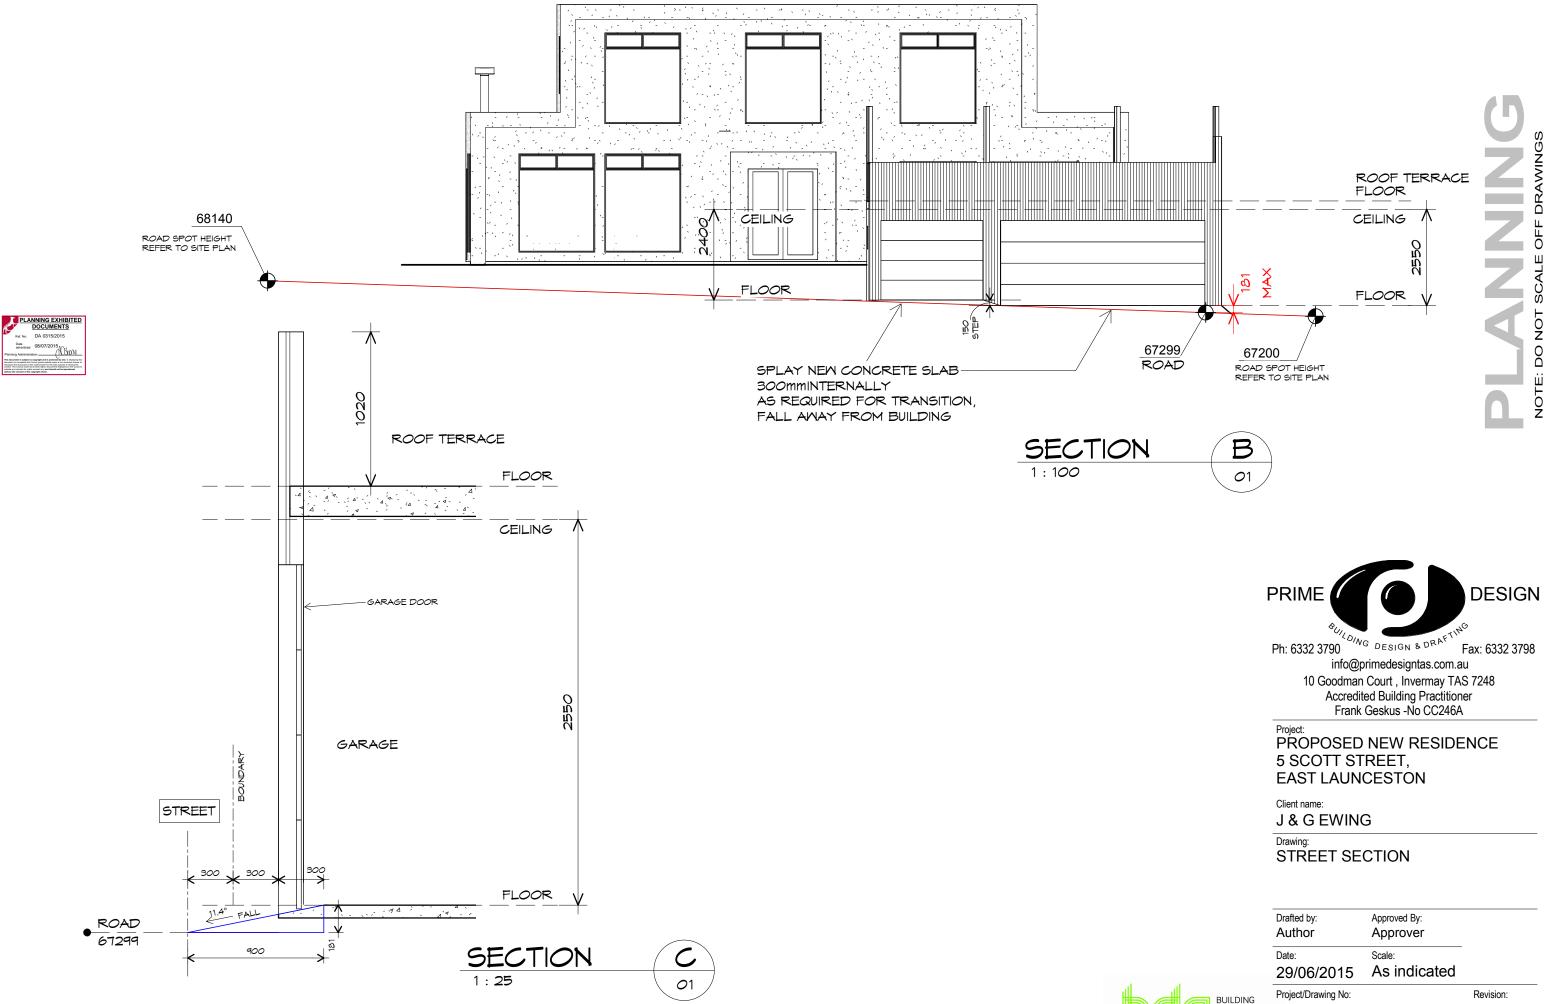

# Project: PROPOSED NEW RESIDENCE 5 SCOTT STREET, EAST LAUNCESTON

Client name: J & G EWING Drafted by: Approved By: Author Approver

Scale:

Project/Drawing No: PD14258 10

Revision: 05

IN

| Drafted by:<br>Author          | Approved By:<br>Approver |              |
|--------------------------------|--------------------------|--------------|
| Date:<br>29/06/2015            | Scale:<br>As indicated   |              |
| Project/Drawing No:<br>PD14258 | 12                       | Revision: 05 |