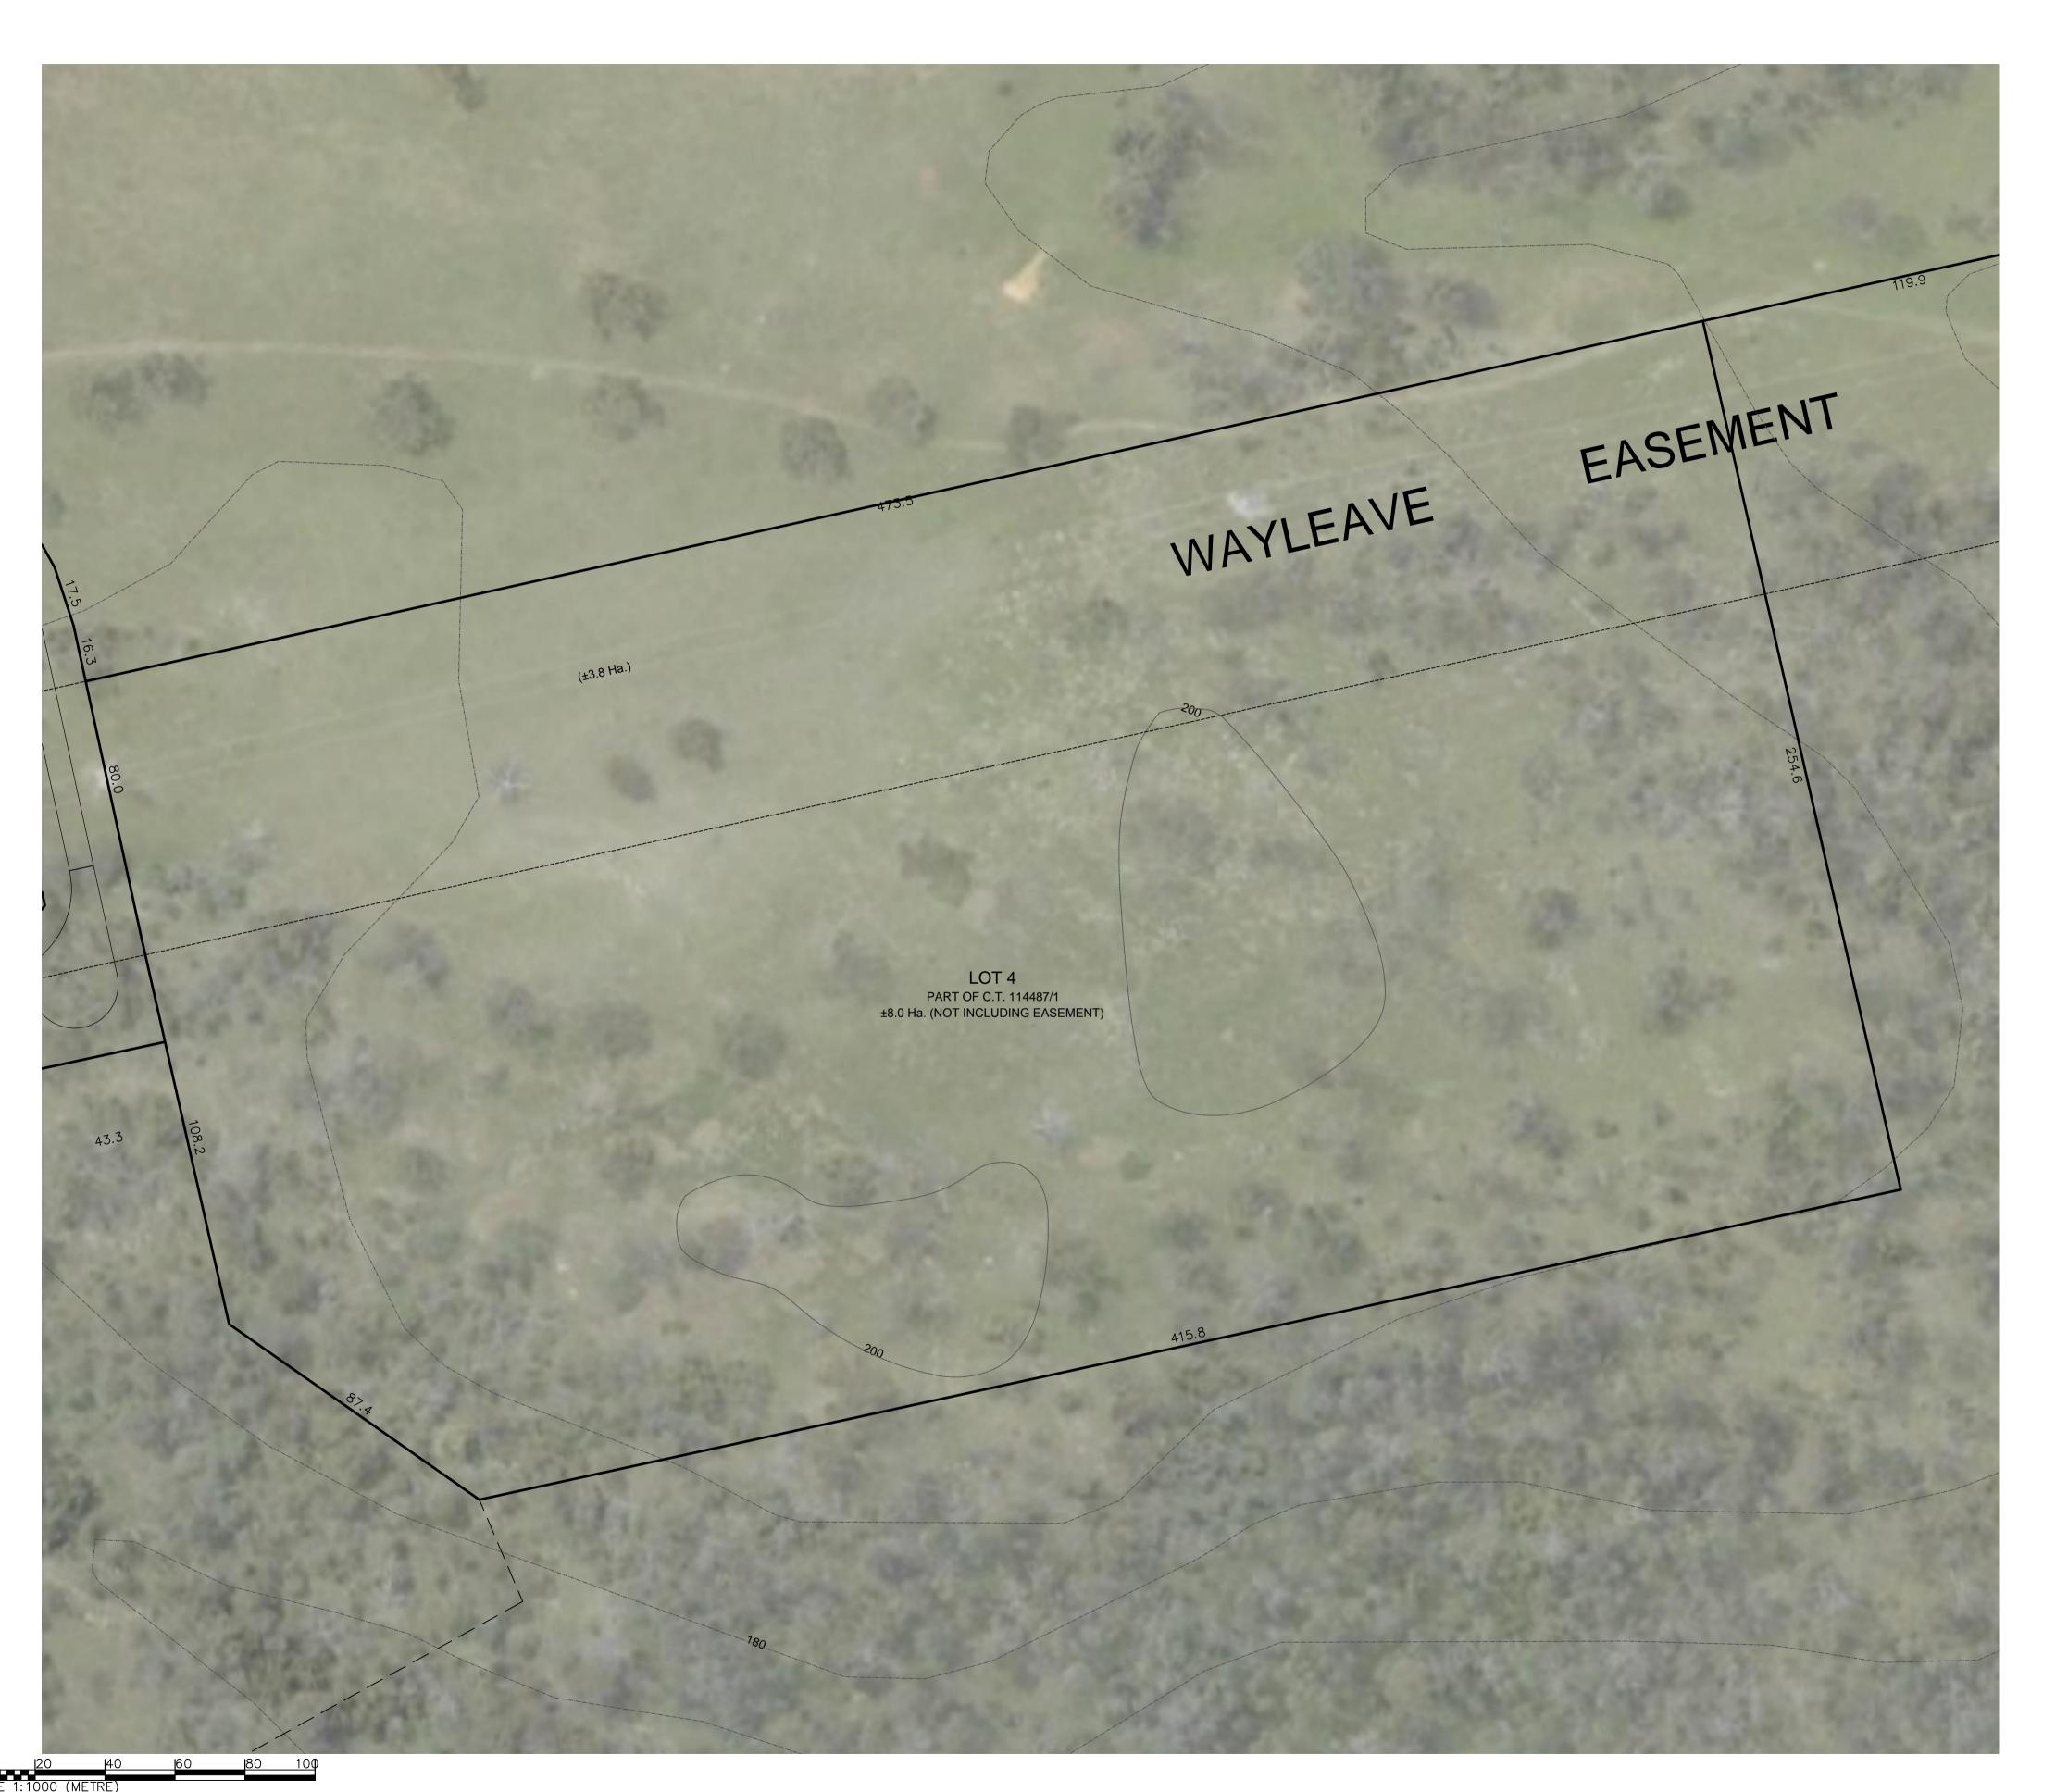

PROJECT: AGRI PARK

PROJECT: INDUSTRIAL SUBDIVISION

574 MEANDER VALLEY ROAD

PROSPECT

B. GRUBB

DRAWING: LOT 4

DESIGNED: M.C.V. DRAWN: M.C.V. CHECKED: P.M.W.

SCALES: 1:1000

PROJECT No. 14.395 DRAWING No. P06 REV. B

AT A1 SIZE DRAWING SHEET

SCALE IS 1:1,000 AT A1 SCALE IS 1:2,000 AT A3

| OWNER INFORMATION |                    |                    |                                              |  |  |
|-------------------|--------------------|--------------------|----------------------------------------------|--|--|
| No.               | ADDRESS            | TITLE<br>REFERENCE | OWNER                                        |  |  |
| 1                 | 401 WESTBURY ROAD  | 154329/1           | CJD EQUIPMENT PTY LTD                        |  |  |
| 2                 | 397 WESTBURY ROAD  | 121387/1           | E. A. MCKAY                                  |  |  |
| 3                 | 395a WESTBURY ROAD | 108521/1           | B & J ADMINISTRATIVE SERVICES PTY LTD        |  |  |
| 4                 | 393 WESTBURY ROAD  | 144268/1           | DULUX HOLDINGS PTY LTD                       |  |  |
| 5                 | 491a WESTBURY ROAD | 148085/1           | N.J. & K.L. PEL                              |  |  |
| 6                 | 9 DONALDS AVENUE   | 145718/1           | HUDSON CIVIL PTY LTD                         |  |  |
| 7                 | 12 AKUNA COURT     | 40610/38           | T.A. & B.M. TARGETT                          |  |  |
| 8                 | 9 AKUNA COURT      | 40610/39           | T.A. PRICE & F.L. ORDERS                     |  |  |
| 9                 | 7 AKUNA COURT      | 40610/40           | D.E. & L.K. CLIFTON                          |  |  |
| 10                | 5 AKUNA COURT      | 40610/82           | INDIGENOUS TASMANIANS ABORIGINAL CORPORATION |  |  |
| 11                | 66 CHRIS STREET    | 40610/86           | M.J. & K.M. HAYES                            |  |  |
| 12                | 68 CHRIS STREET    | 40610/41           | K.J. & K. MOORE                              |  |  |
| 13                | 70 CHRIS STREET    | 40610/42           | S.L. SLAMA                                   |  |  |