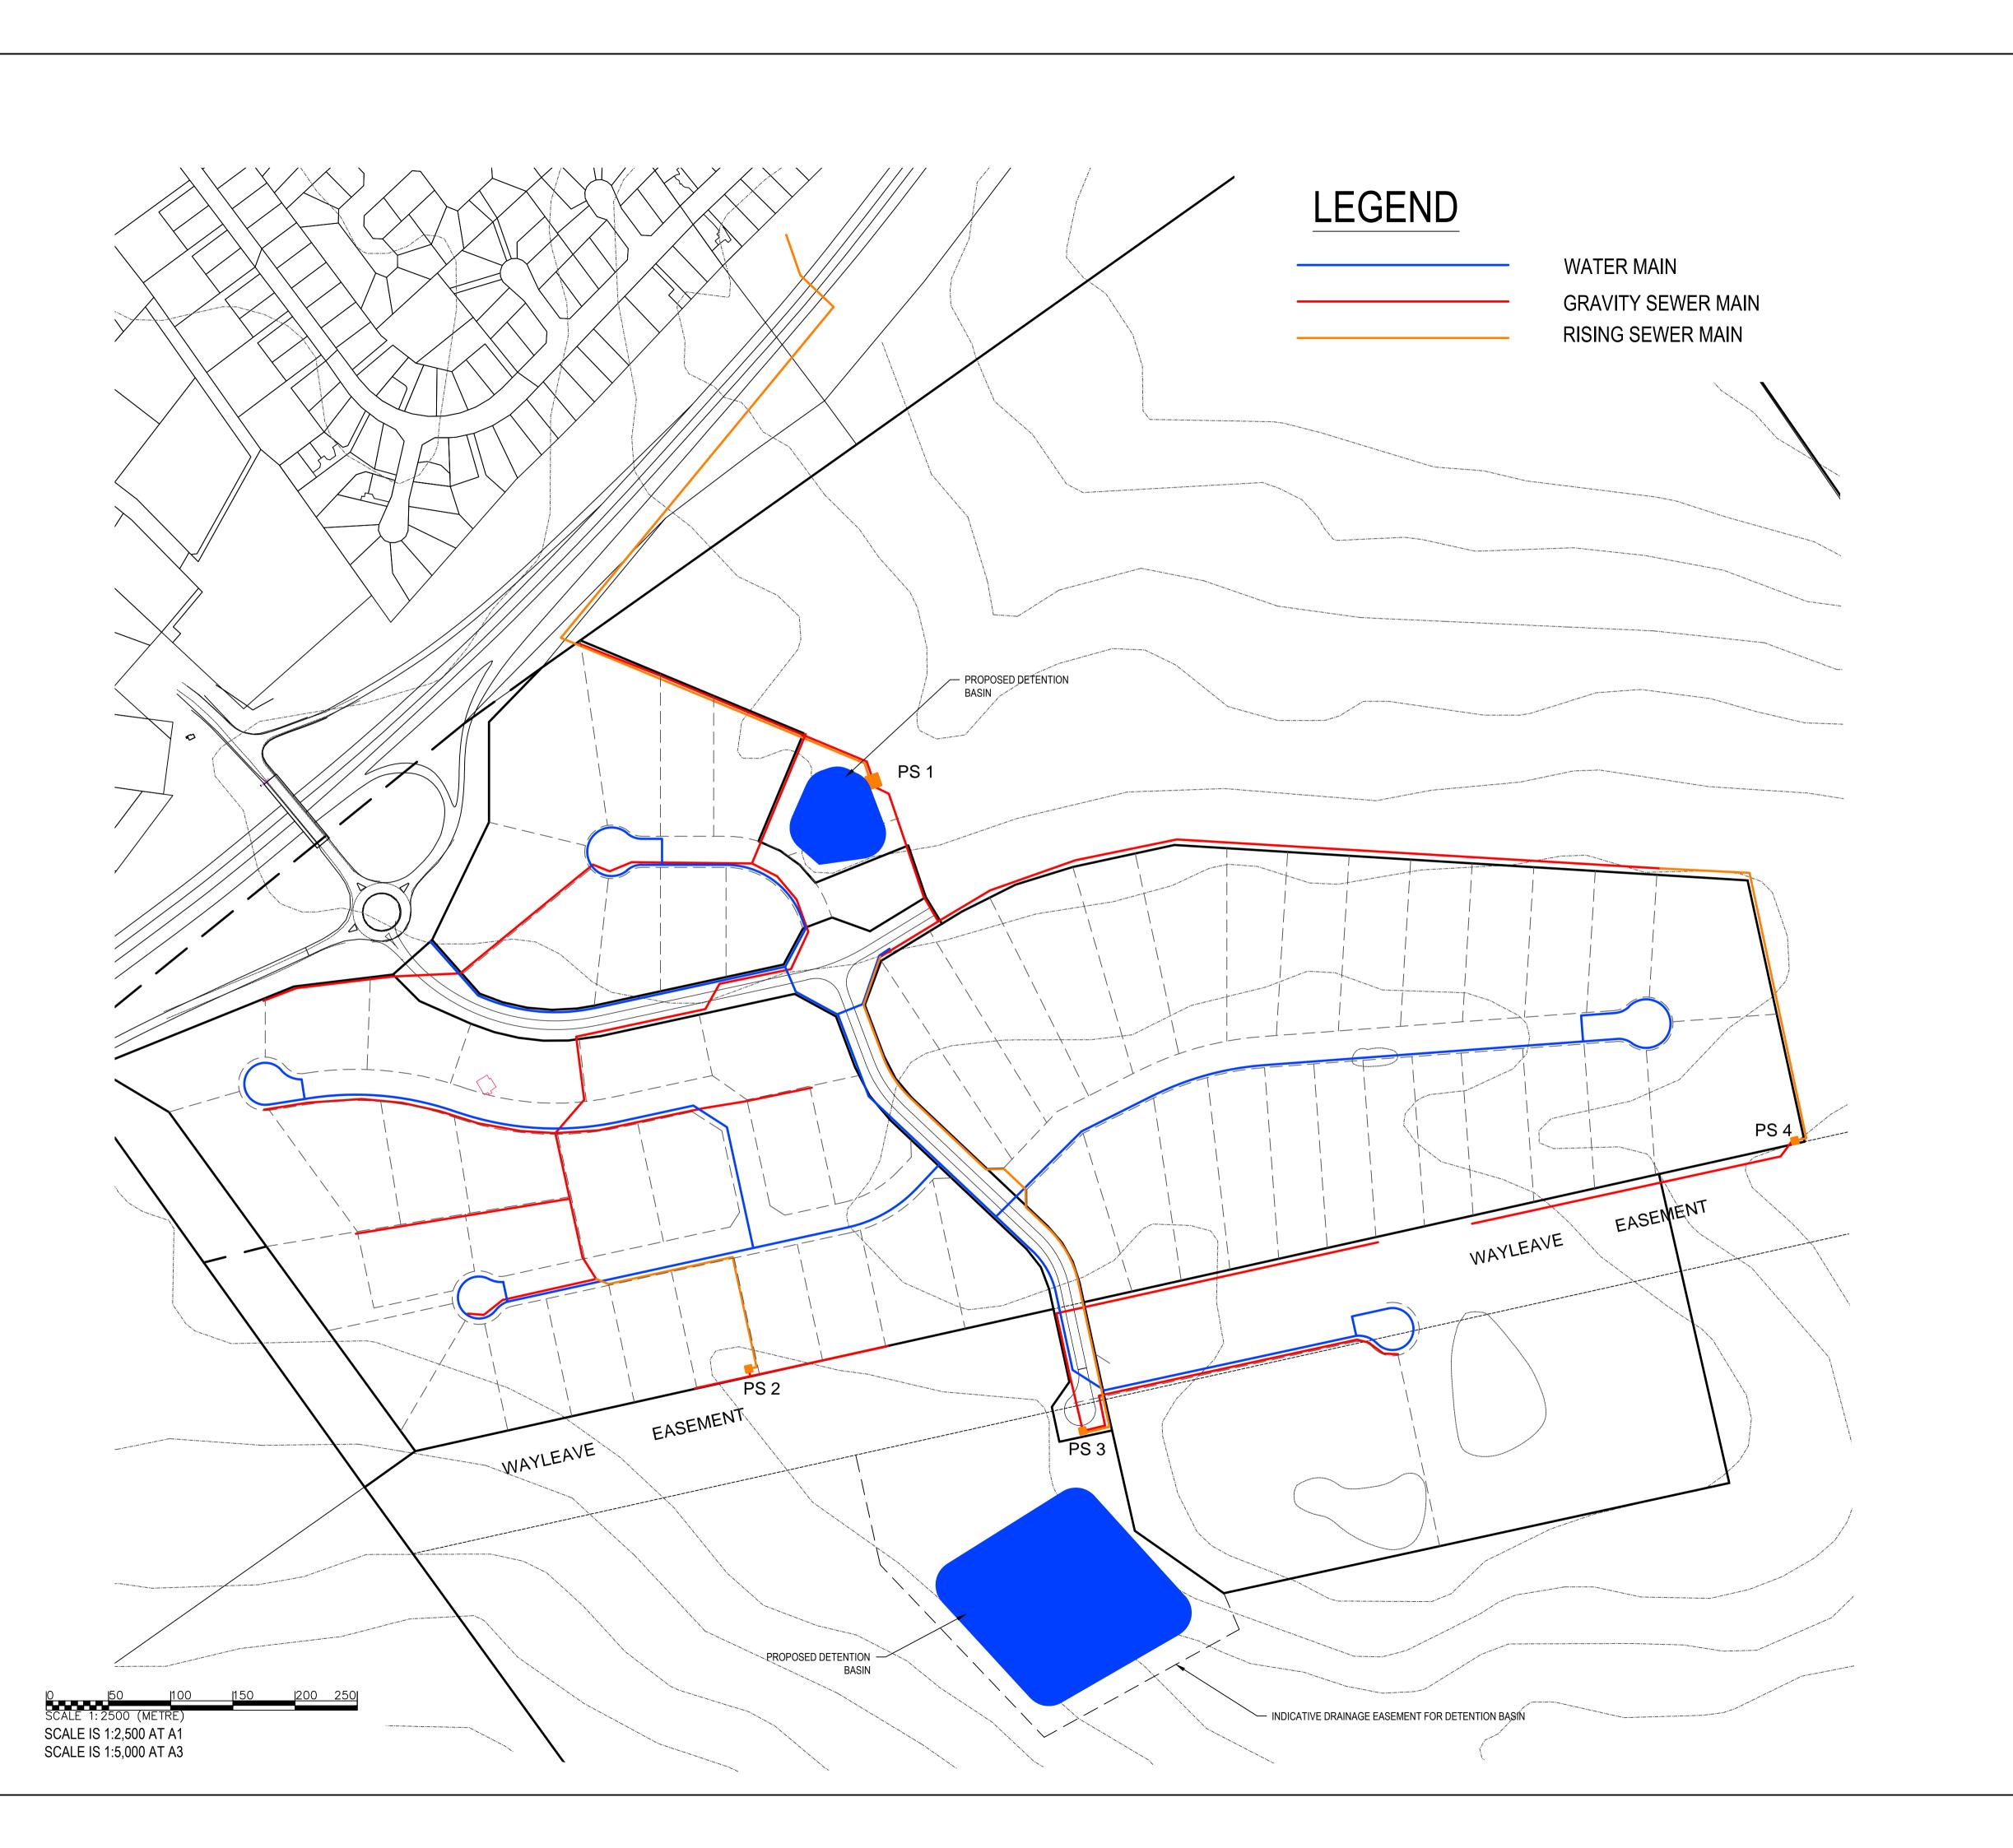

## NOTES:

- 1. ALL MEASUREMENTS ARE SUBJECT TO FINAL
- SURVEY
- 2. CONTOURS SHOWN ARE 10m CONTOURS AHD 3. INDICATIVE DRAINAGE EASEMENTS TO BE CONFIRMED AT TIME OF POTENTIAL BASIN

DIMENSIONS ARE IN METRES. DO NOT SCALE. CHECK AND VERIFY ALL DIMENSIONS ON SITE. REFER DISCREPANCIES TO THE SUPERINTENDENT. ALL WORK SHALL BE CARRIED OUT IN ACCORDANCE WITH: APPLICABLE AUSTRALIAN STANDARDS & LOCAL AUTHORITY REQUIREMENTS.

DELIVERY

PROJECT: AGRI PARK PROJECT: INDUSTRIAL SUBDIVISION

574 MEANDER VALLEY ROAD

PROSPECT

B. GRUBB

INDICATIVE FUTURE LAYOUT SERVICES PLAN

DESIGNED: M.C.V. DRAWN: M.C.V. CHECKED: P.M.W.

SCALES: 1:2500 AT A1 SIZE DRAWING SHEET