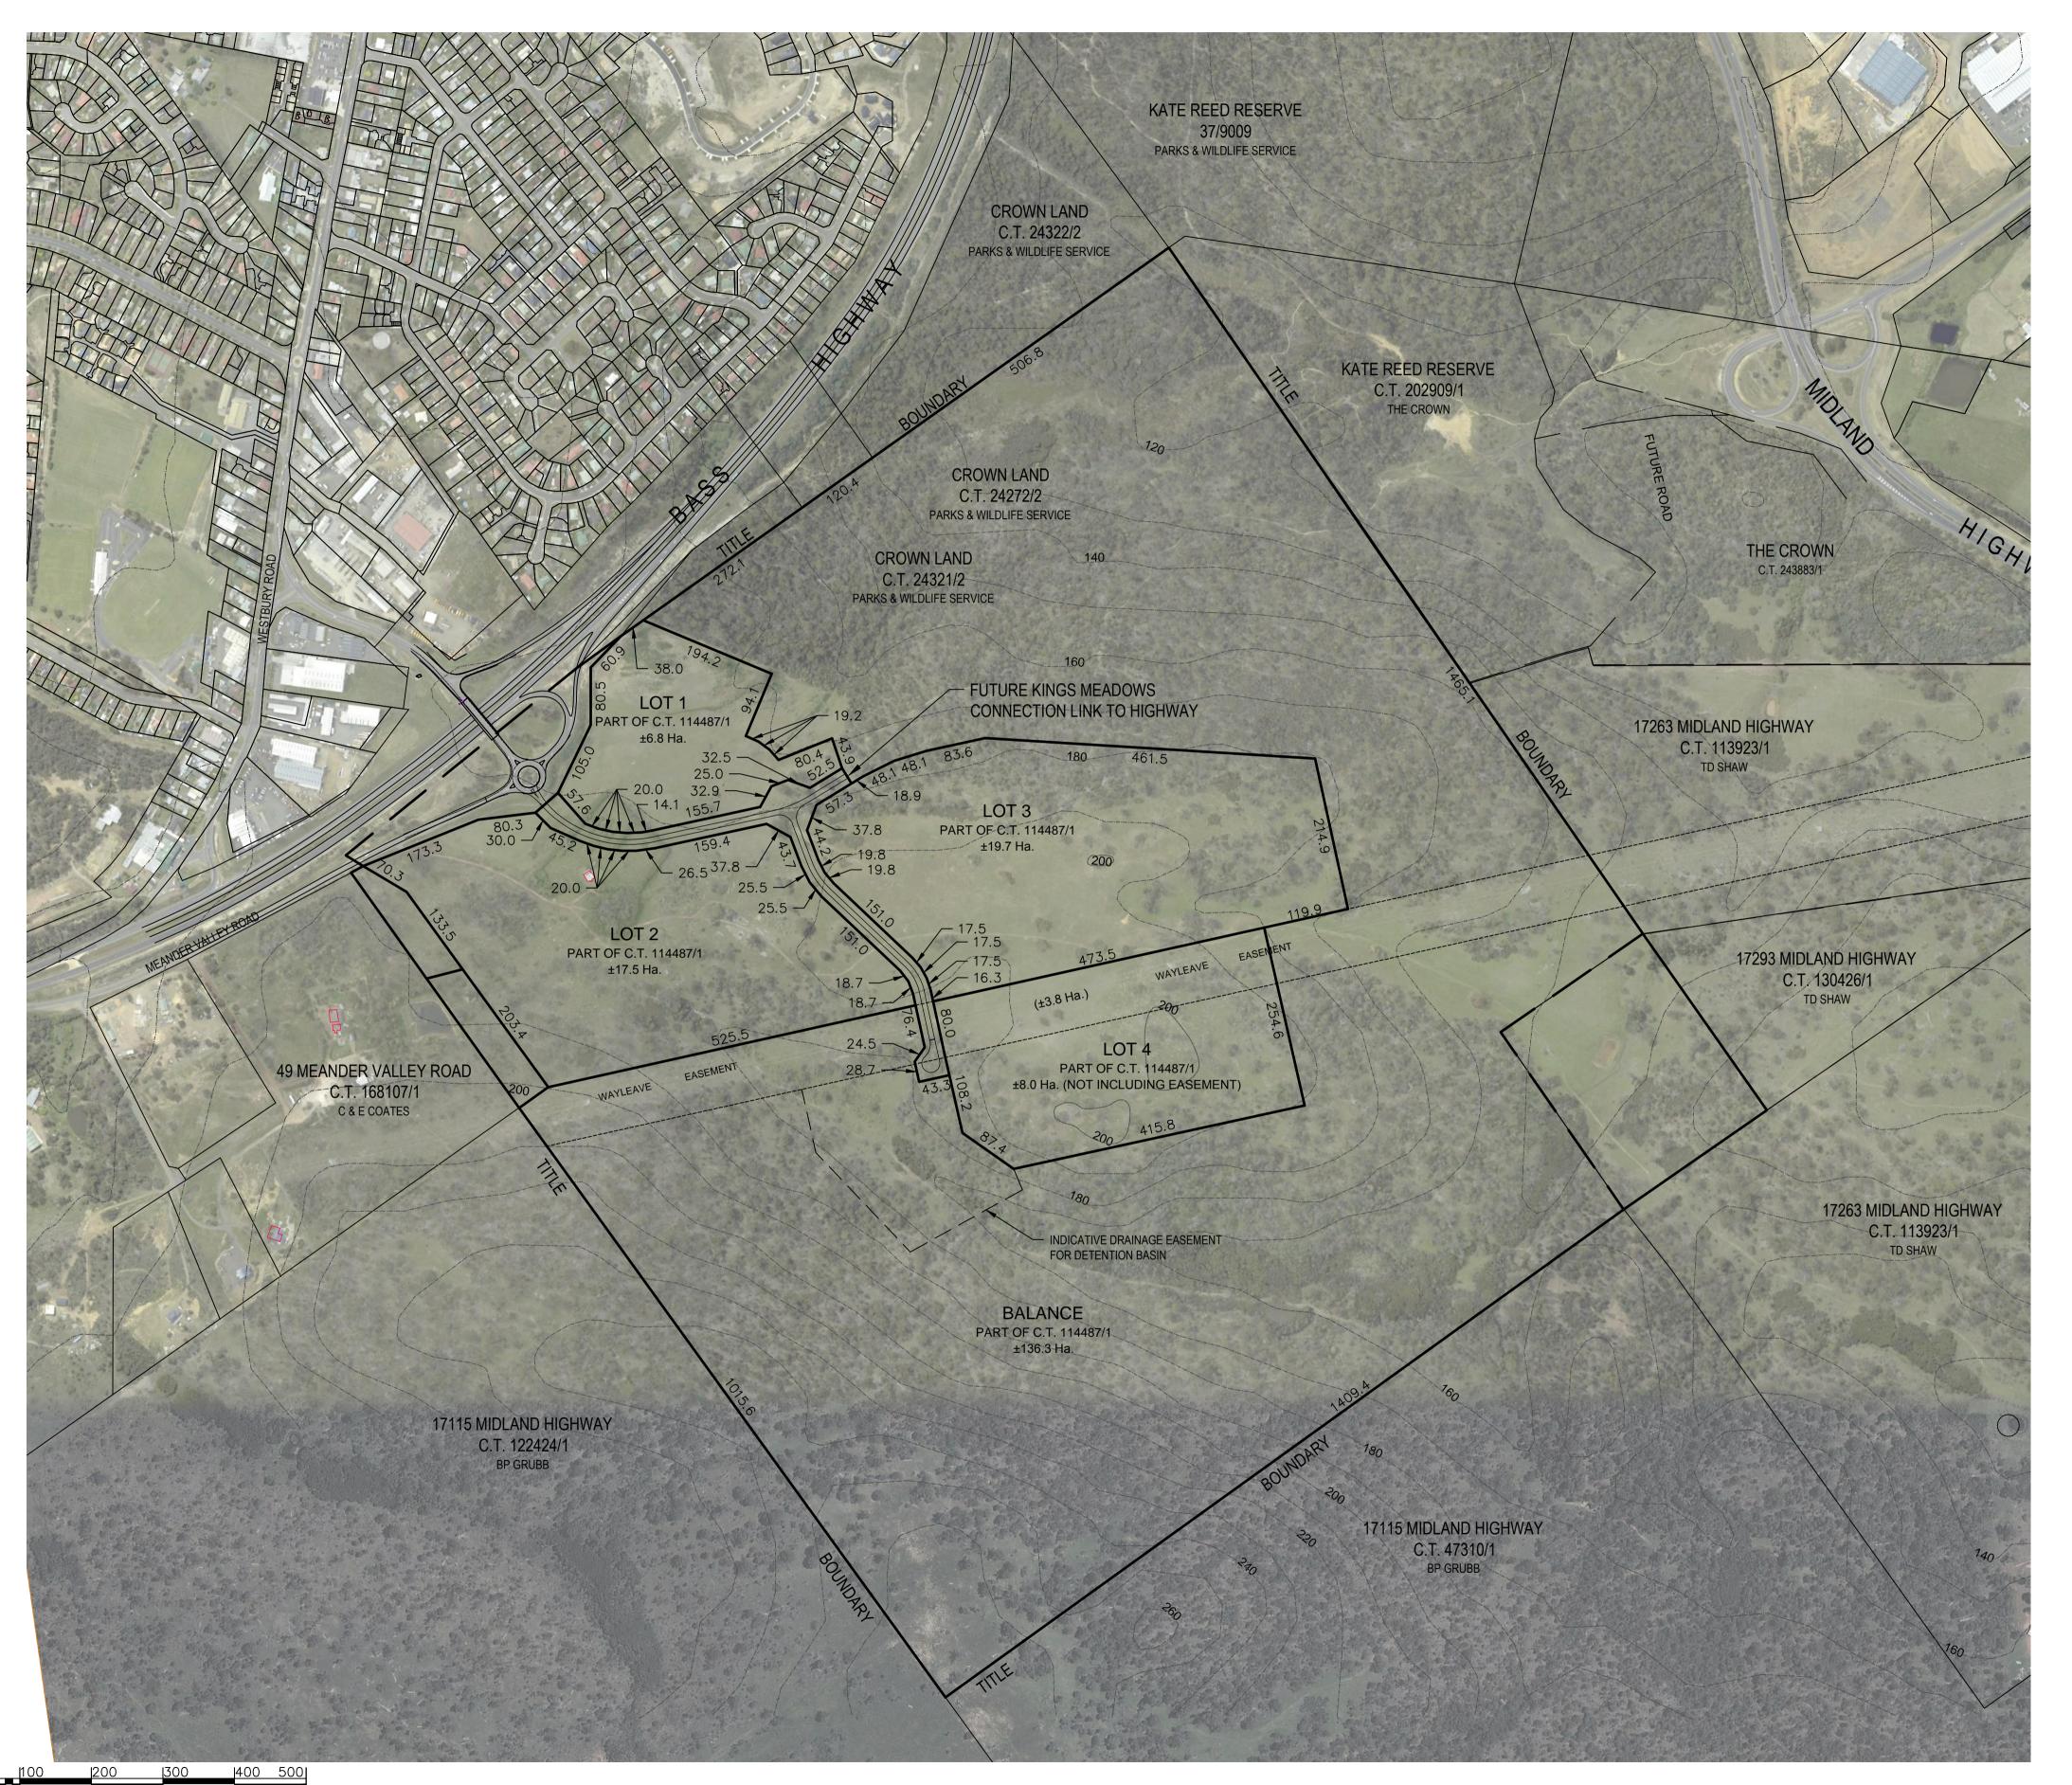

NOTES:

ALL MEASUREMENTS ARE SUBJECT TO FINAL SURVEY

2. CONTOURS SHOWN ARE 10m CONTOURS AHD

DIMENSIONS ARE IN METRES. DO NOT SCALE. CHECK AND VERIFY ALL DIMENSIONS ON SITE. REFER DISCREPANCIES TO THE SUPERINTENDENT. ALL WORK SHALL BE CARRIED OUT IN ACCORDANCE WITH: APPLICABLE AUSTRALIAN STANDARDS & LOCAL AUTHORITY REQUIREMENTS.

PROJECT: AGRI PARK

PROJECT: INDUSTRIAL SUBDIVISION

574 MEANDER VALLEY ROAD

PROSPECT

B. GRUBB

AERIAL CONTEXT PLAN
SITE AND SURROUNDS

DESIGNED: M.C.V. DRAWN: M.C.V. CHECKED: P.M.W.

SCALES: 1:5000 AT A1 SIZE DRAWING SHEET

PROJECT No. 14.395 DRAWING No. P01 REV. C

SCALE 1: 5000 (METRE) SCALE IS 1:5,000 AT A1 SCALE IS 1:10,000 AT A3

Tamar Suite 103 The Charles 287 Charles Street Launceston Tasmania **P** (03) 6332 3300

57 Best Street Devonport Tasmania **P** (03) 6424 7161