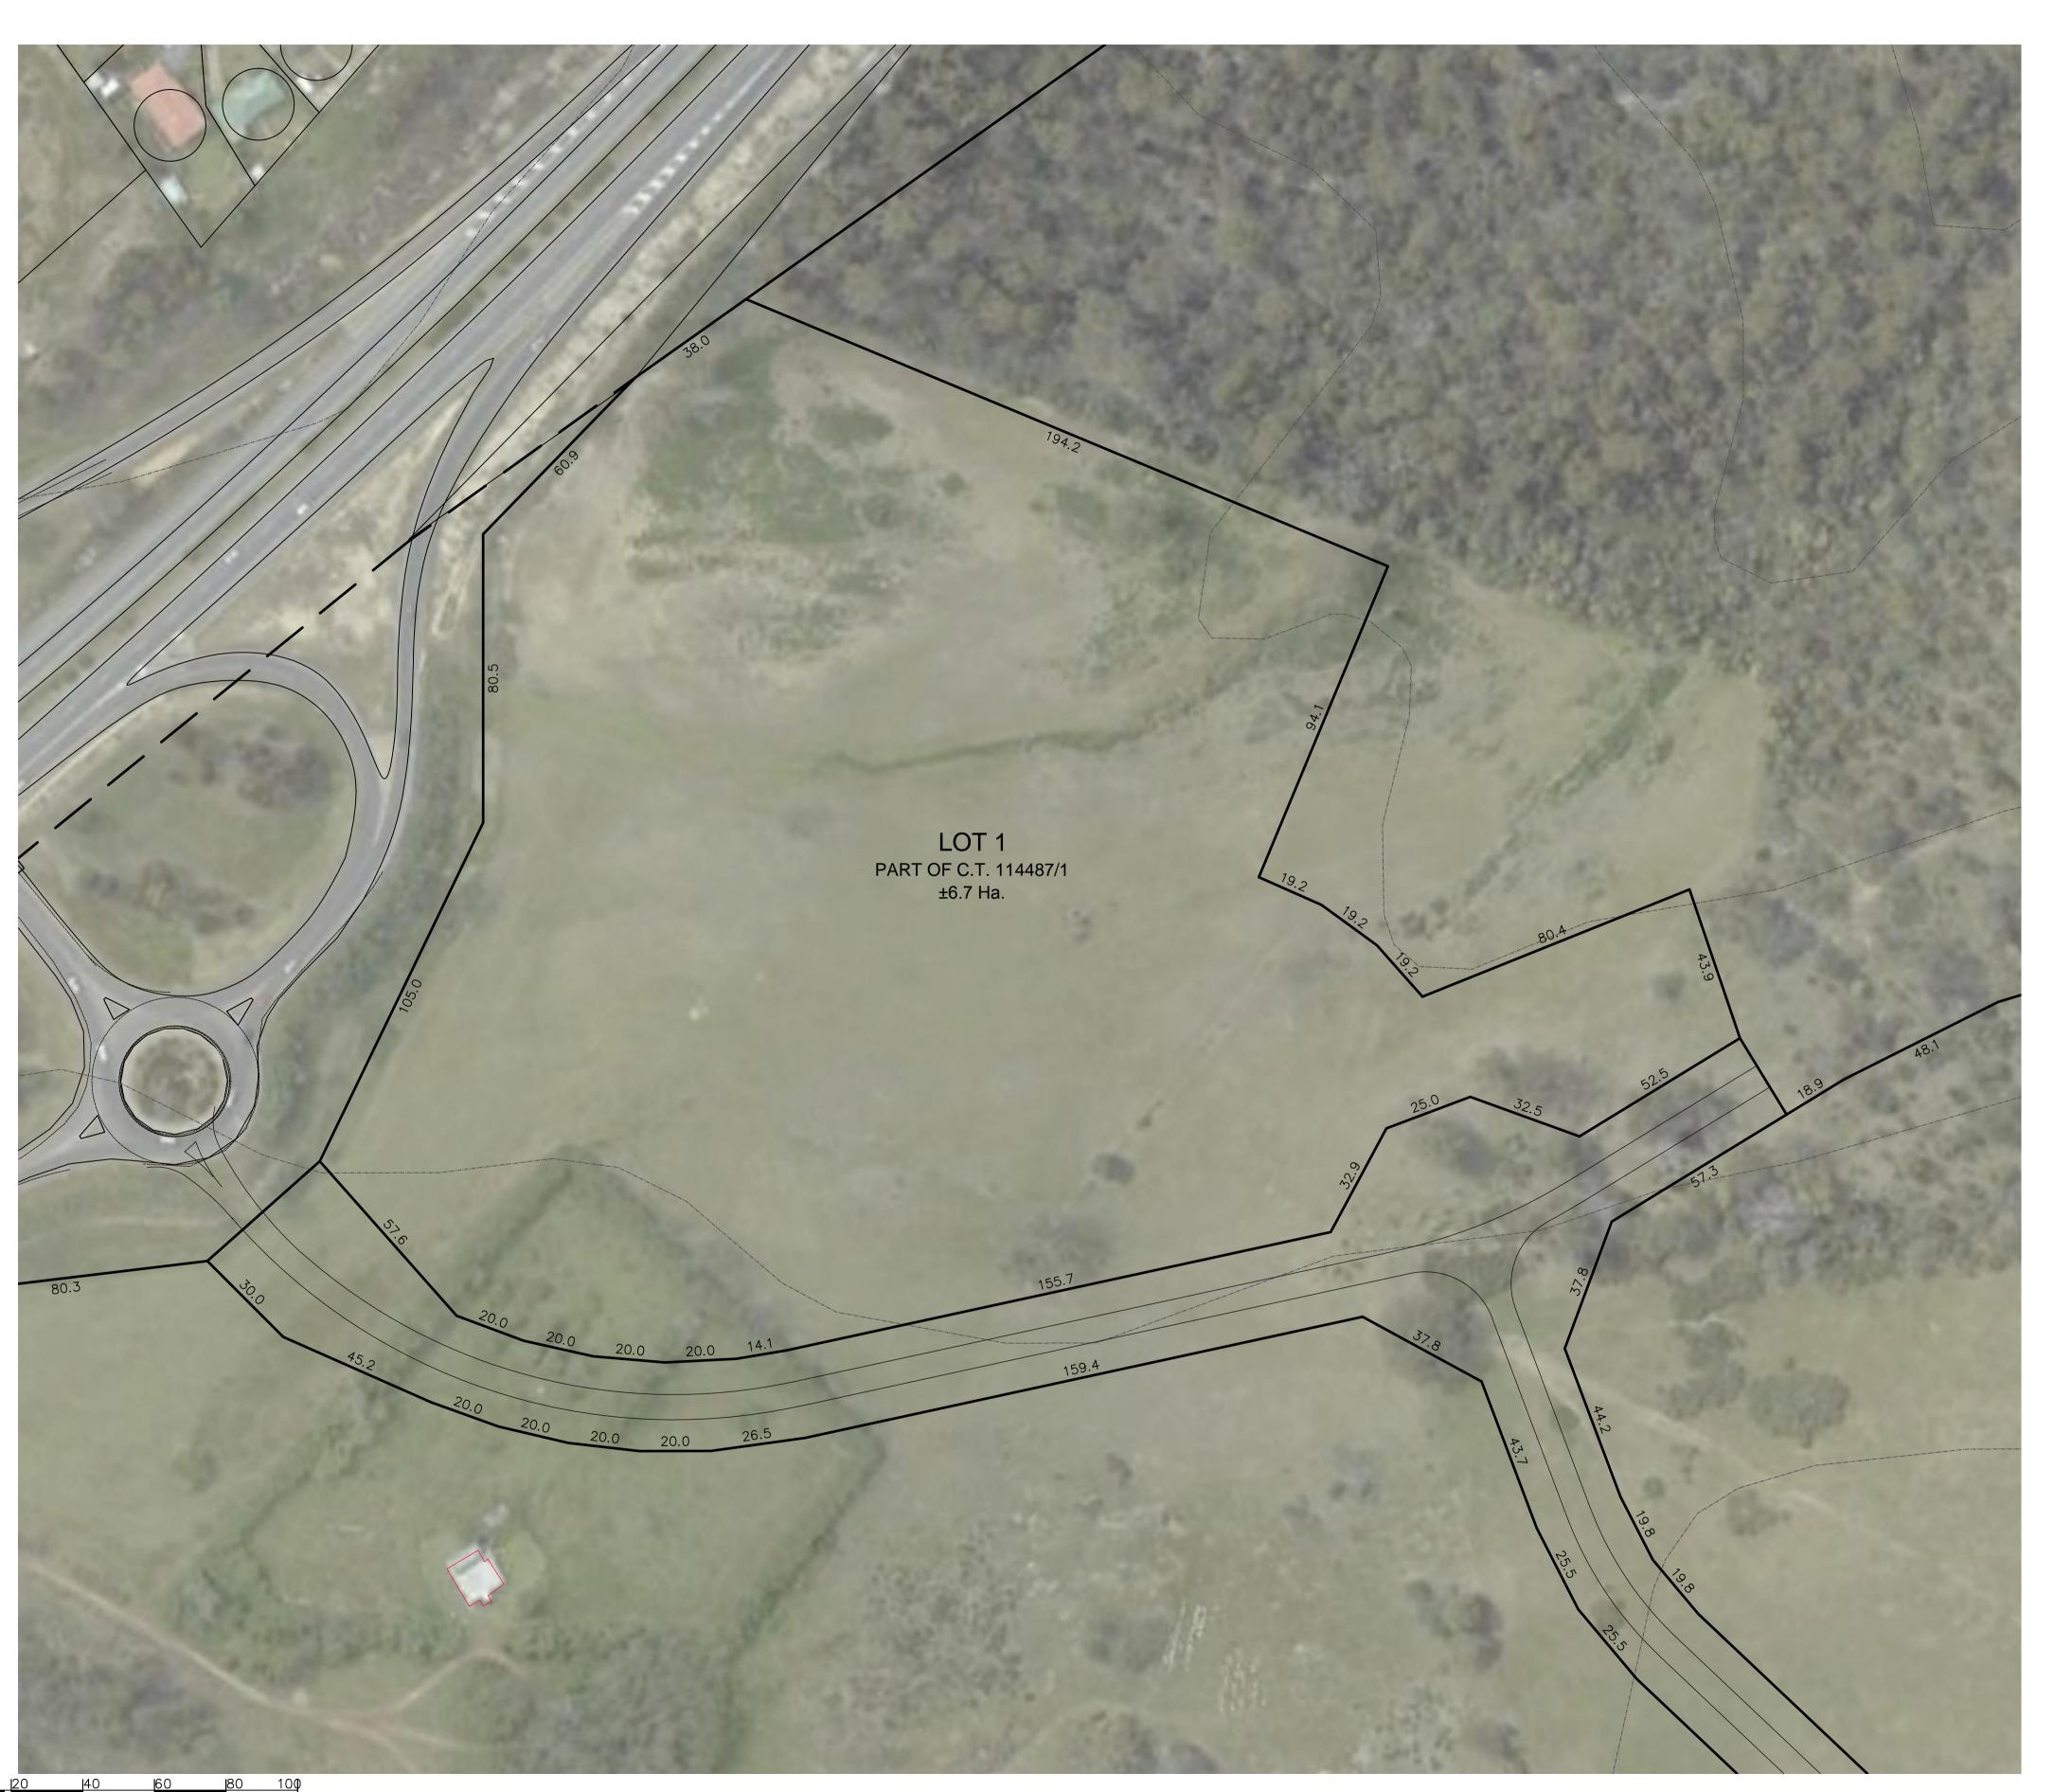

NOTES:

ALL MEASUREMENTS ARE SUBJECT TO FINAL SURVEY

2. CONTOURS SHOWN ARE 10m CONTOURS AHD

DIMENSIONS ARE IN METRES. DO NOT SCALE. CHECK AND VERIFY ALL DIMENSIONS ON SITE. REFER DISCREPANCIES TO THE SUPERINTENDENT. ALL WORK SHALL BE CARRIED OUT IN ACCORDANCE WITH: APPLICABLE AUSTRALIAN STANDARDS & LOCAL AUTHORITY REQUIREMENTS.

PROJECT: AGRI PARK

PROJECT: INDUSTRIAL SUBDIVISION

574 MEANDER VALLEY ROAD

PROSPECT

B. GRUBB

DRAWING: LOT 1

DESIGNED: M.C.V. DRAWN: M.C.V. CHECKED: P.M.W.

SCALES: 1:1000 AT A1 SIZE DRAWING SHEET

PROJECT No. 14.395 DRAWING No. P03 REV. B

SCALE 1: 1000 (METRE)
SCALE IS 1:1,000 AT A1
SCALE IS 1:2,000 AT A3

Tamar Suite 103
The Charles
287 Charles Street
Launceston Tasmania
P (03) 6332 3300

57 Best Street
Devonport Tasmania
P (03) 6424 7161