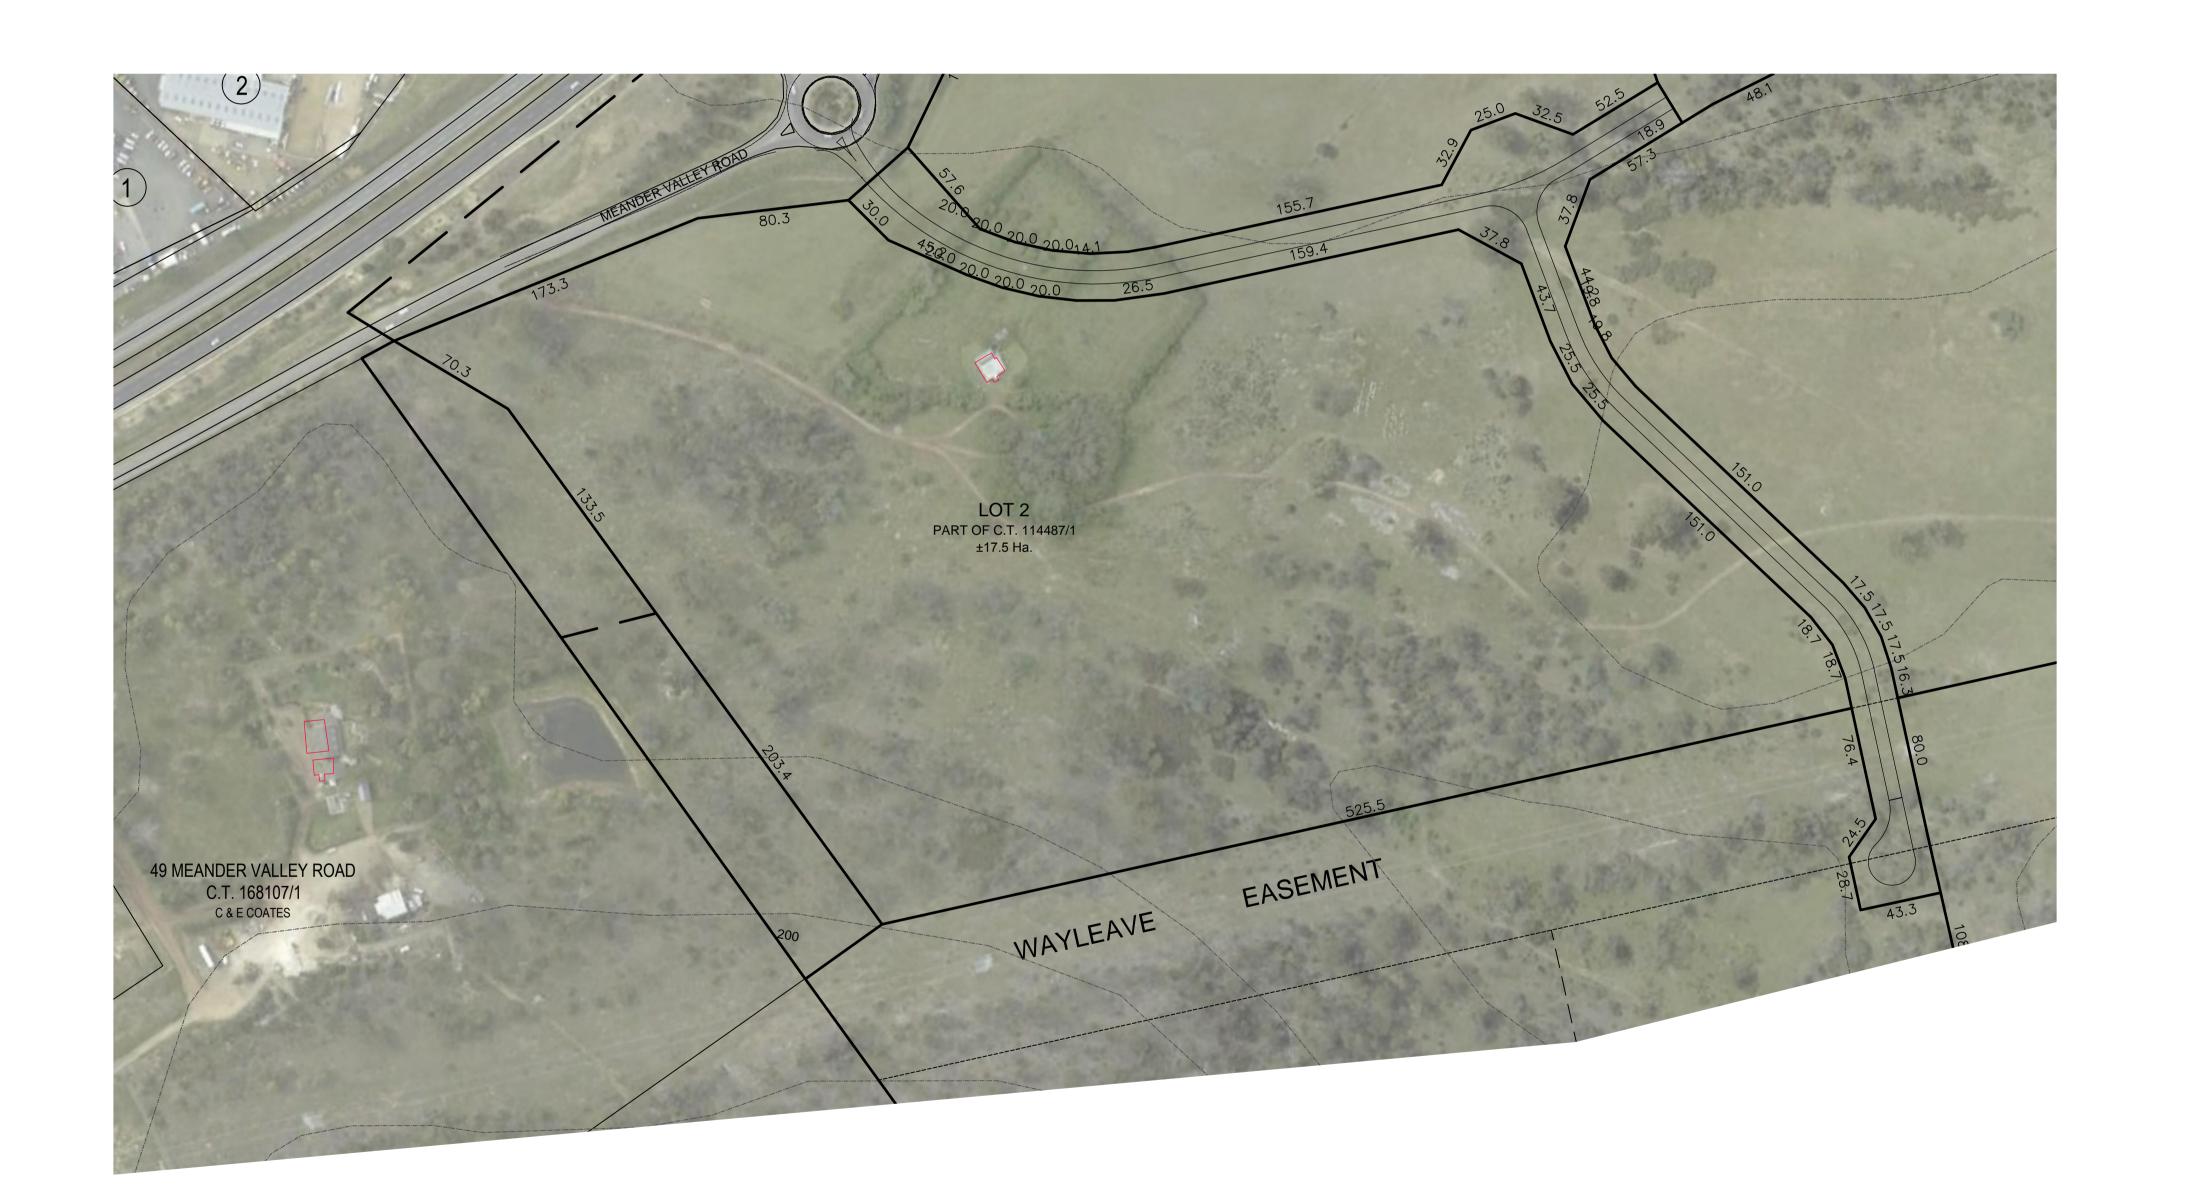

ALL MEASUREMENTS ARE SUBJECT TO FINAL SURVEY

2. CONTOURS SHOWN ARE 10m CONTOURS AHD

DIMENSIONS ARE IN METRES. DO NOT SCALE. CHECK AND VERIFY ALL DIMENSIONS ON SITE. REFER DISCREPANCIES TO THE SUPERINTENDENT. ALL WORK SHALL BE CARRIED OUT IN ACCORDANCE WITH: APPLICABLE AUSTRALIAN STANDARDS & LOCAL AUTHORITY REQUIREMENTS.

PROJECT: AGRI PARK

PROJECT: INDUSTRIAL SUBDIVISION

574 MEANDER VALLEY ROAD

PROSPECT

B. GRUBB

DRAWING: LOT 2

DESIGNED: M.C.V. DRAWN: M.C.V. CHECKED: P.M.W.

scales: 1:2000

AT A1 SIZE DRAWING SHEET

PROJECT No. 14.395 DRAWING No. P04 REV. I

SCALE 1: 2000 (METRE)
SCALE IS 1:2,000 AT A1
SCALE IS 1:4,000 AT A3

om.au n@6ty.com.au uite 103

Tamar Suite 103
The Charles
287 Charles Street
Launceston Tasmania
P (03) 6332 3300