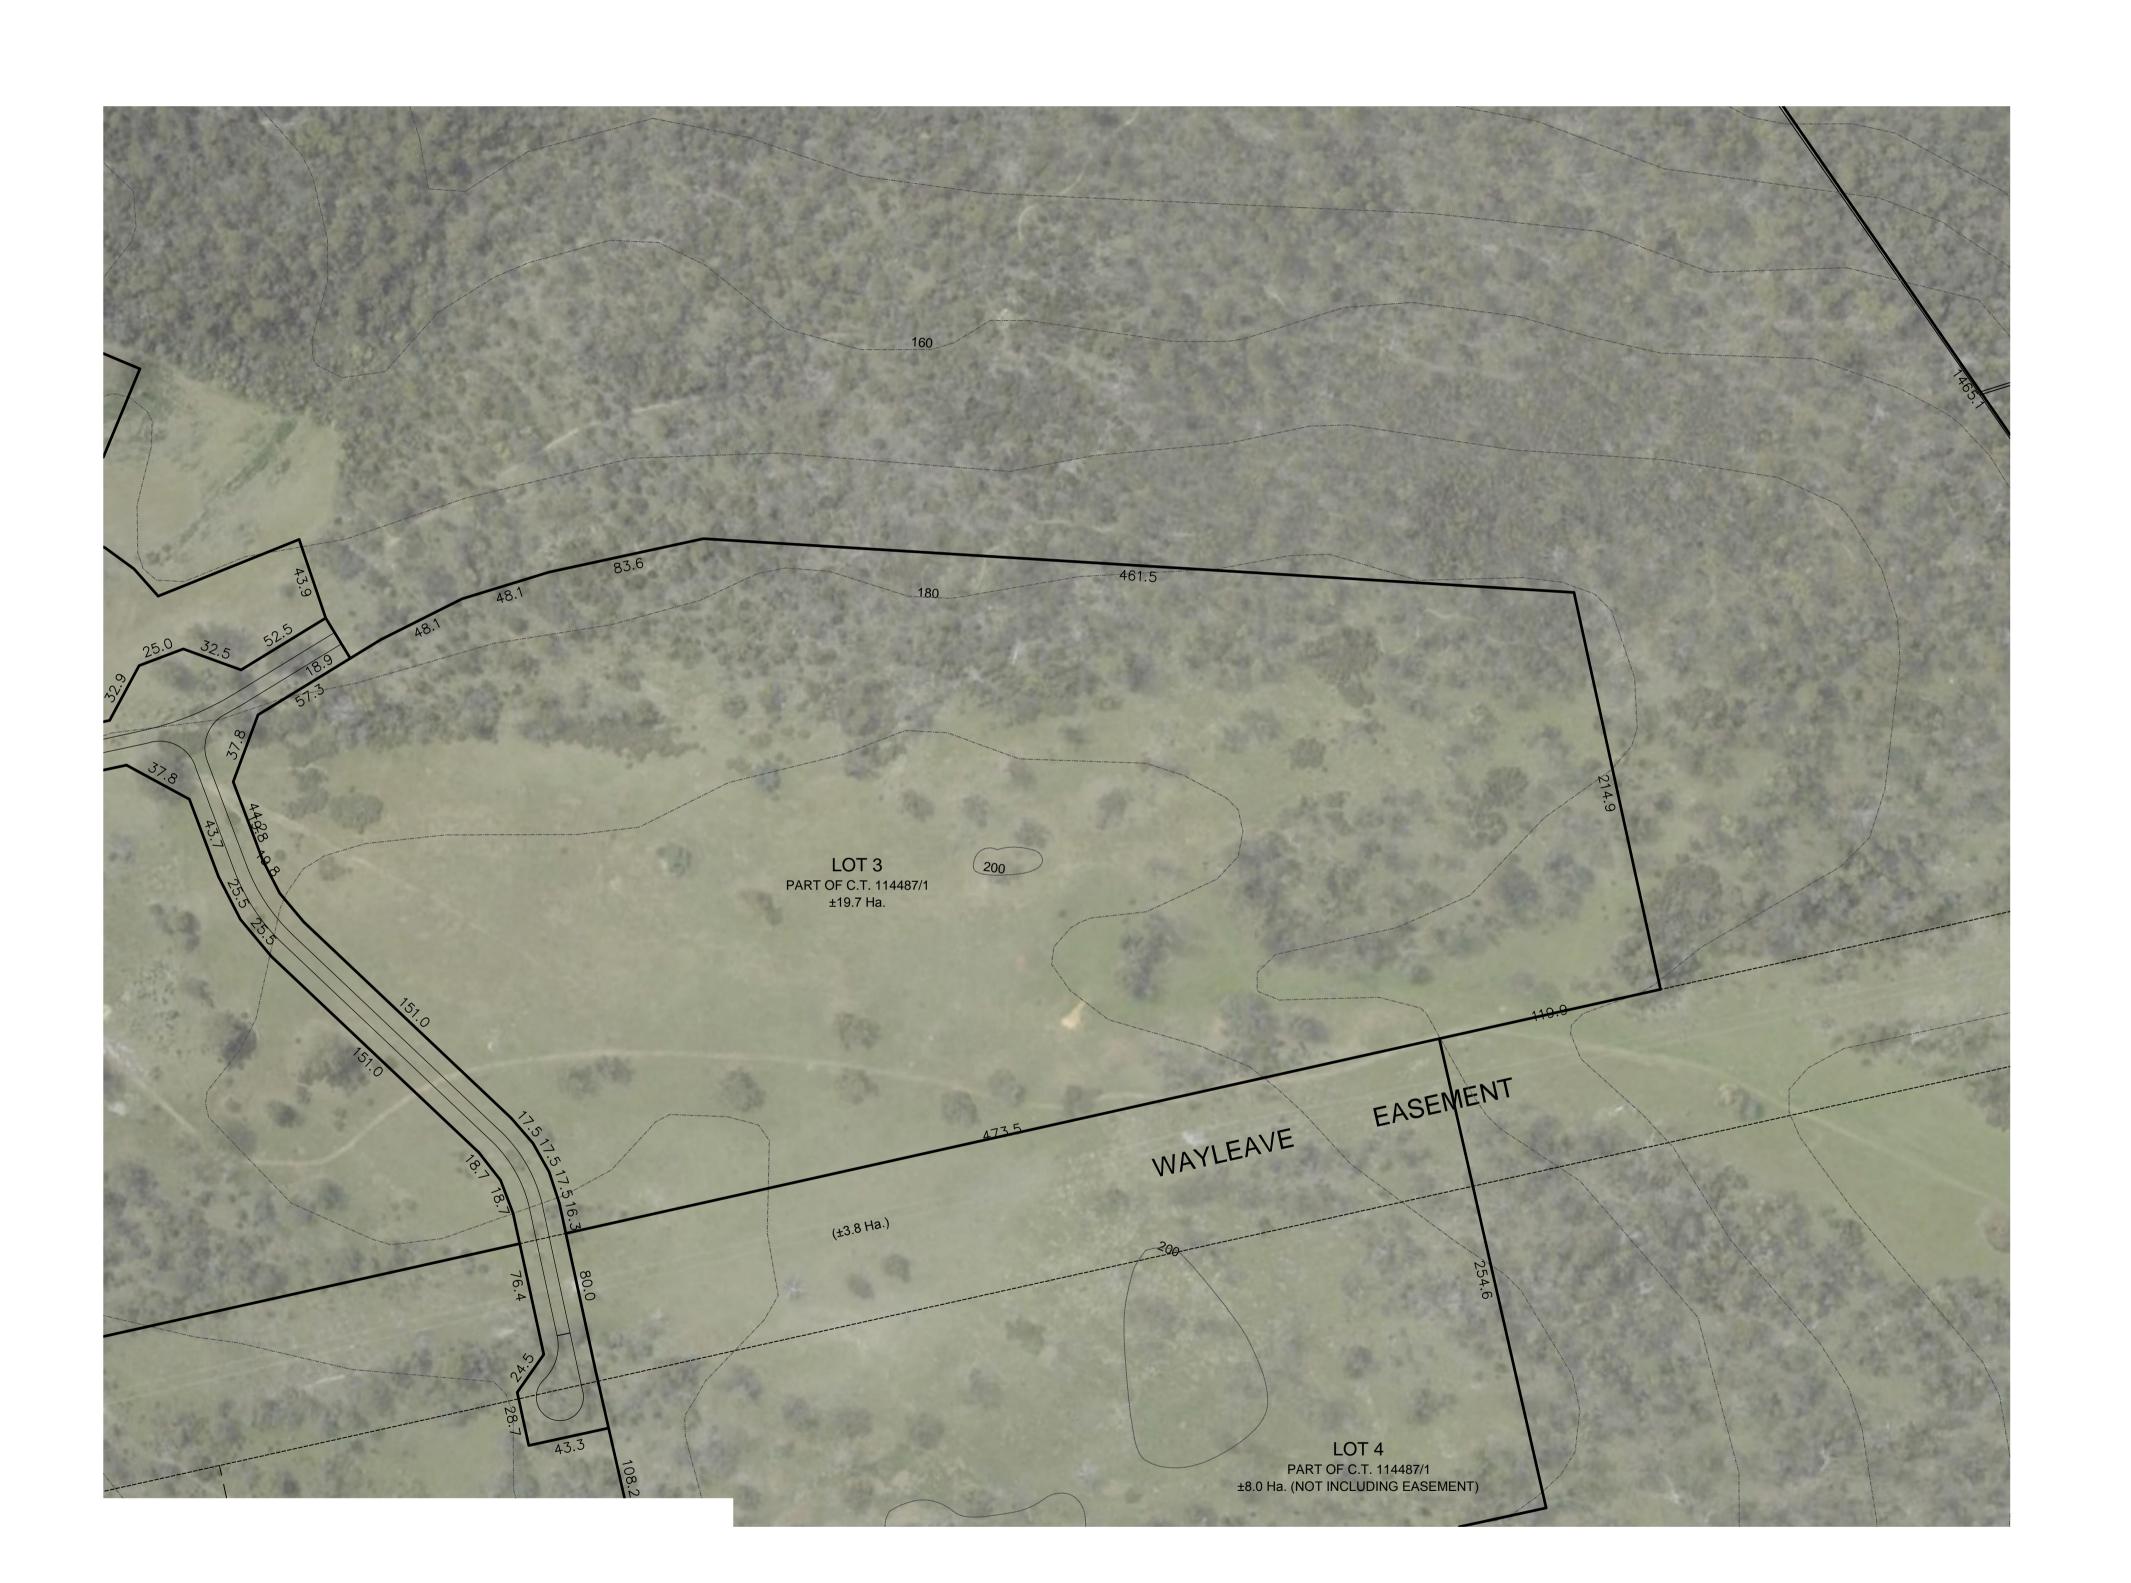

PROJECT: AGRI PARK

PROJECT: INDUSTRIAL SUBDIVISION

574 MEANDER VALLEY ROAD

PROSPECT

B. GRUBB

DRAWING: LOT 3

DESIGNED: M.C.V. DRAWN: M.C.V. CHECKED: P.M.W.

SCALES: 1:2000

AT A1 SIZE DRAWING SHEET

PROJECT No. 14.395 DRAWING No. P05 REV. B

) |40 |80 |120 |160 20

SCALE IS 1:2,000 (METRE)
SCALE IS 1:2,000 AT A1
SCALE IS 1:4,000 AT A3

Tamar Suite 103
The Charles
287 Charles Street
Launceston Tasmania
P (03) 6332 3300