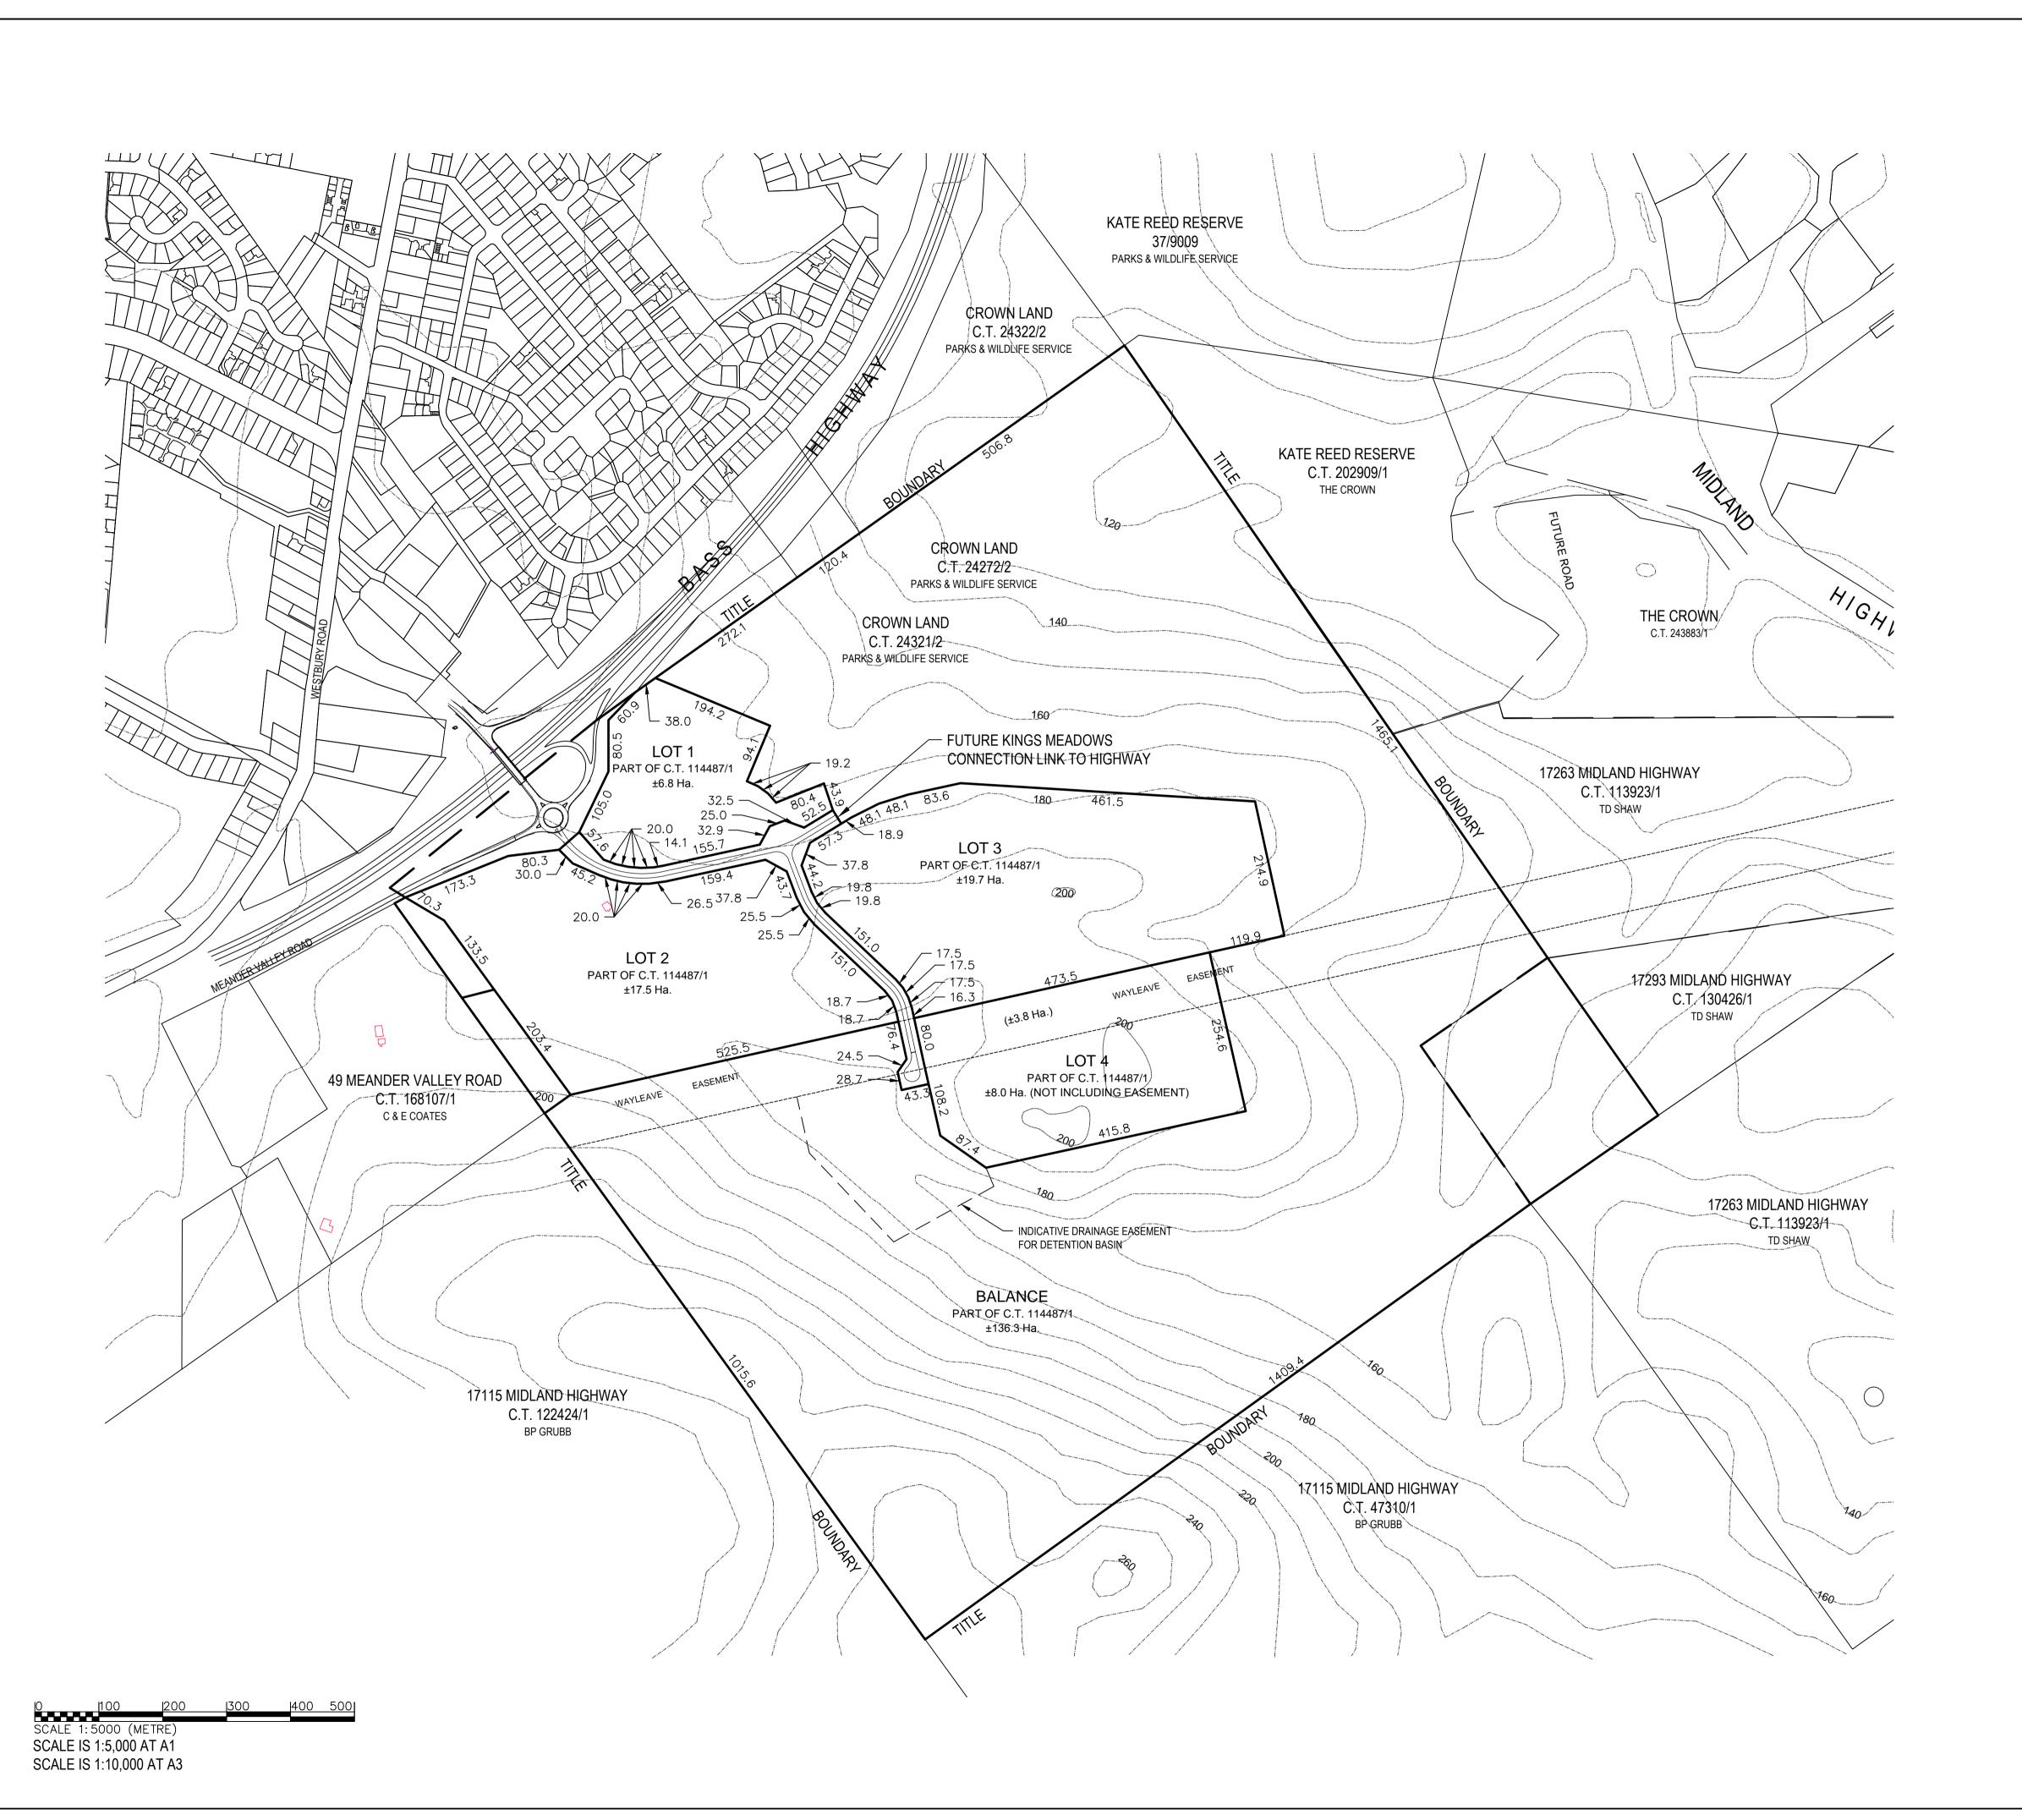

NOTES:

1. ALL MEASUREMENTS ARE SUBJECT TO FINAL

2. CONTOURS SHOWN ARE 10m CONTOURS AHD

DIMENSIONS ARE IN METRES. DO NOT SCALE. CHECK AND VERIFY ALL DIMENSIONS ON SITE. REFER DISCREPANCIES TO THE SUPERINTENDENT. ALL WORK SHALL BE CARRIED OUT IN ACCORDANCE WITH: APPLICABLE AUSTRALIAN STANDARDS & LOCAL AUTHORITY REQUIREMENTS.

PROJECT: AGRI PARK

PROJECT: INDUSTRIAL SUBDIVISION

574 MEANDER VALLEY ROAD

PROSPECT

B. GRUBB

4 LOT SUBDIVISION CONTEXT PLAN

DESIGNED: M.C.V. DRAWN: M.C.V. CHECKED: P.M.W.

SCALES: 1:5000

AT A1 SIZE DRAWING SHEET

PROJECT No. 14.395 DRAWING No. P02 REV. C

Gty<sup>6</sup>

Postal Address
PO Box 63
Riverside
Tasmania 7250
W 6ty.com.au
E admin@6ty.com.au

Tamar Suite 103
The Charles
287 Charles Street
Launceston Tasmania
P (03) 6332 3300