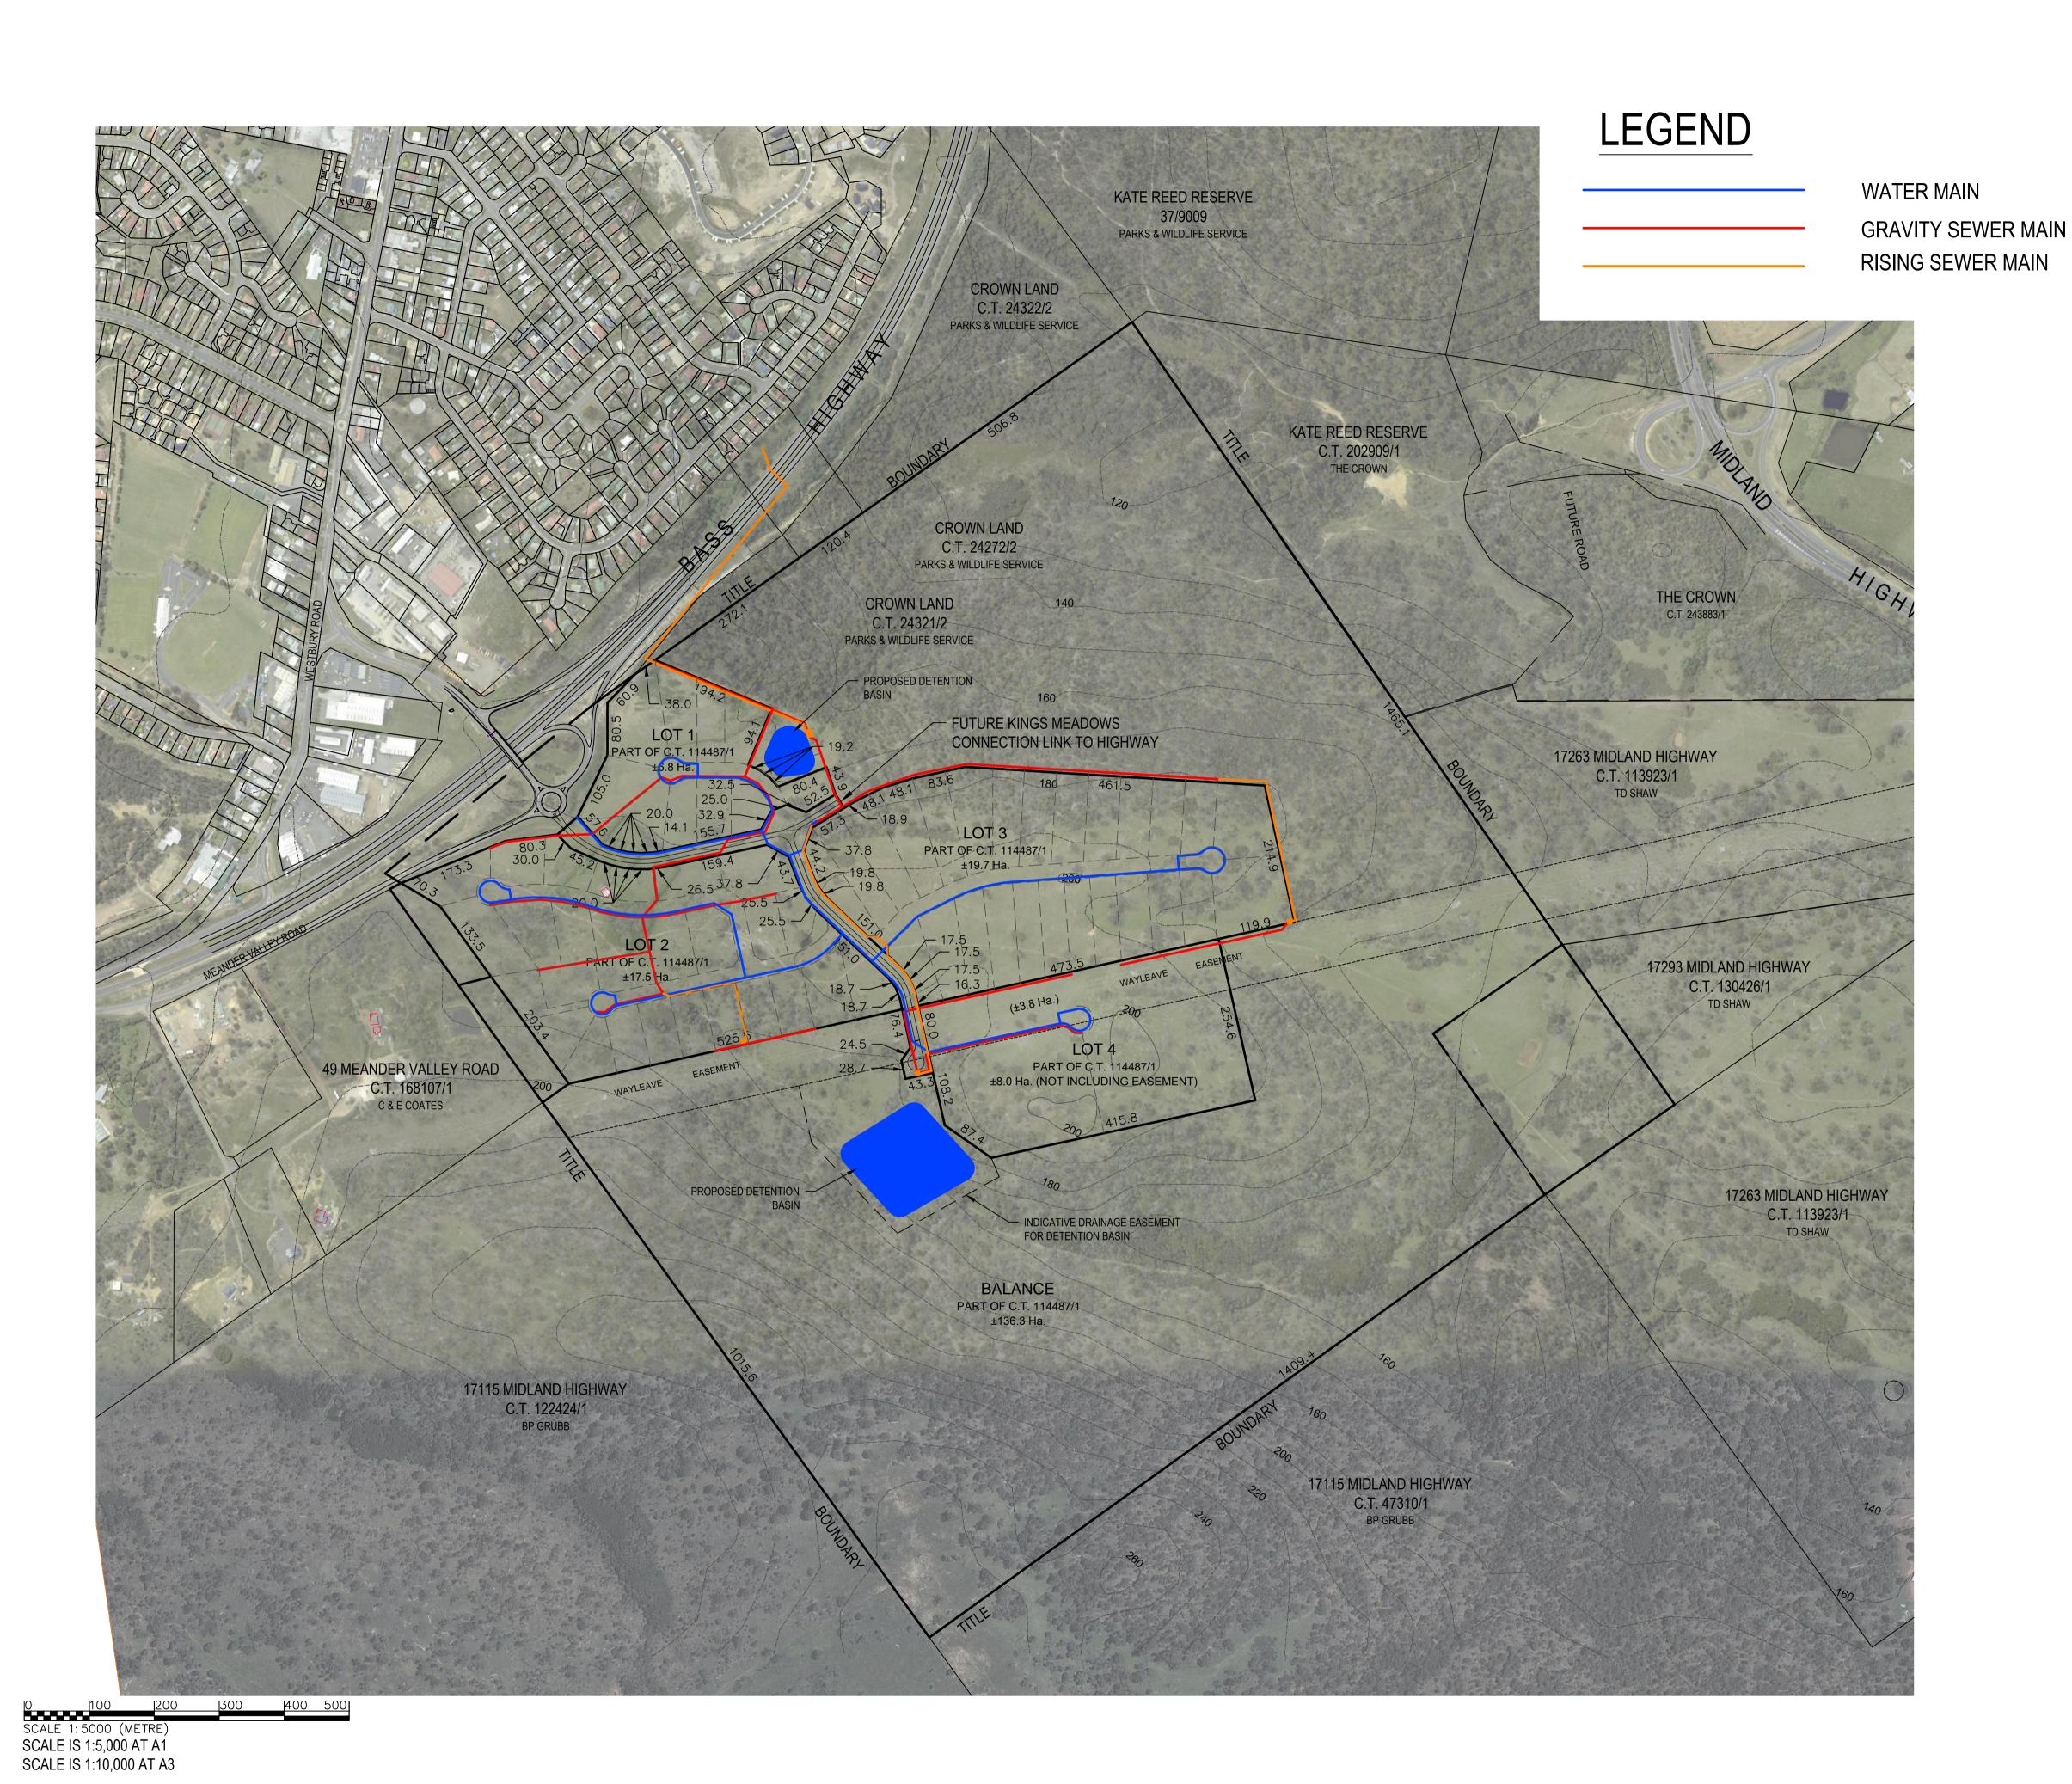

## NOTES:

- 1. ALL MEASUREMENTS ARE SUBJECT TO FINAL
- SURVEY 2. CONTOURS SHOWN ARE 10m CONTOURS AHD
- 3. INDICATIVE DRAINAGE EASEMENTS TO BE CONFIRMED AT TIME OF POTENTIAL BASIN DELIVERY

DIMENSIONS ARE IN METRES. DO NOT SCALE. CHECK AND VERIFY ALL DIMENSIONS ON SITE. REFER DISCREPANCIES TO THE SUPERINTENDENT. ALL WORK SHALL BE CARRIED OUT IN ACCORDANCE WITH: APPLICABLE AUSTRALIAN STANDARDS & LOCAL AUTHORITY REQUIREMENTS.

PROJECT: AGRI PARK

PROJECT: INDUSTRIAL SUBDIVISION

574 MEANDER VALLEY ROAD

PROSPECT

B. GRUBB

INDICATIVE FUTURE SUBDIVISION

DESIGNED: M.C.V. DRAWN: M.C.V. CHECKED: P.M.W.

SCALES: 1:5000